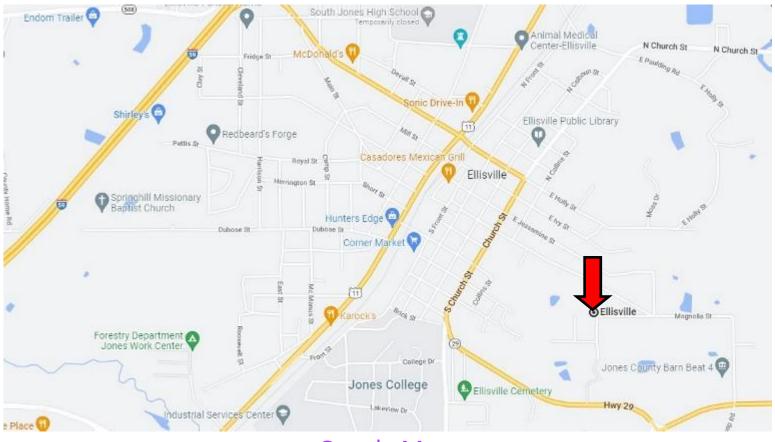

## **Directional Map**

#### Google Maps

Directions from the intersection of I-59 and MS-29 in Ellisville, MS: Take Exit 88 onto MS-29. Travel east on MS-29/Hill St for 1. mile. Turn right onto North Church Street and trave for .2 miles. Turn left onto Pine Street and travel for .5 miles. Make a sharp right onto East Magnolia and travel for .2 miles. The Entrance to the property will be directly ahead.

Directions from the intersection of I-59 and MS-29 in Ellisville, MS: Take Exit 88 onto MS-29. Travel east on MS-29/Hill St for 1. mile. Turn right onto North Church Street and trave for .2 miles. Turn left onto Pine Street and travel for .5 miles. Make a sharp right onto East Magno-

lia and travel for .2 miles. The Entrance to the property will be directly ahead. Google Maps

CLIF CANNON, REALTOR® Clif@TomSmithLand.com 601.990.5070 office | 601.565.1070 cell

TomSmithLandandHomes.com