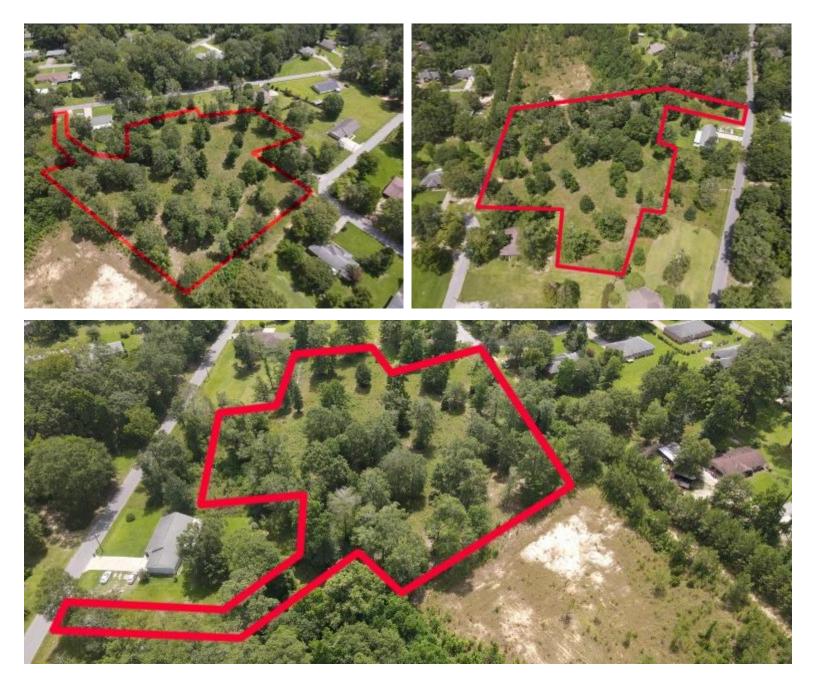

#### \$75,000

If you are looking to build in the "Old Ellisville" area of Ellisville, MS, in Jones County, then this is it. This 3.6+/- acre lot has frontage on Pine Street and East Magnolia offering the new owner multiple options for an entrance. The property gently slopes to the north, providing plenty of areas to build or develop multiple home sites. An extension of East Magnolia borders on the south side, so that an investor would have options for multiple home sites. Utilities are available from both roads. Don't wait, this is also the largest lot left in the area.