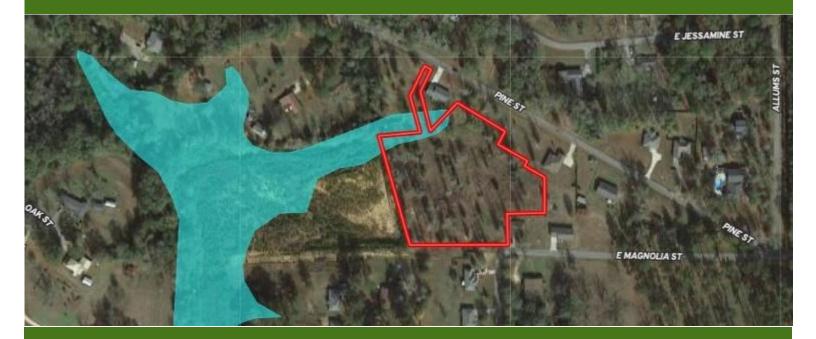

nto North Church Street and trave for .2 miles. Turn left onto Pine Street and travel for .5 miles. Make a sharp right onto East Magno-

lia and travel for .2 miles. The Entrance to the property will be directly ahead. Google Maps



CLIF CANNON, REALTOR® Clif@TomSmithLand.com 601.990.5070 office | 601.565.1070 cell



TomSmithLandandHomes.com



Call me today!



CLIF CANNON, REALTOR\* Clif@TomSmithLand.com 601.990.5070 office | 601.565.1070 cell



TomSmithLandandHomes.com





CLIF CANNON, REALTOR \* Clif@TomSmithLand.com 601.990.5070 office | 601.565.1070 cell



#### TomSmithLandandHomes.com

netoday

#### Aerial Map



Interactive Map Call me today!



CLIF CANNON, REALTOR® Clif@TomSmithLand.com 601.990.5070 office | 601.565.1070 cell



#### TomSmithLandandHomes.com

### Flood Map



### **Topographic Map**



## **Ownership Map**



#### Location Map



## **Directional Map**



#### Google Maps

Directions from the intersection of I-59 and MS-29 in Ellisville, MS: Take Exit 88 onto MS-29. Travel east on MS-29/Hill St for 1. mile. Turn right onto North Church Street and trave for .2 miles. Turn left onto Pine Street and travel for .5 miles. Make a sharp right onto East Magnolia and travel for .2 miles. The Entrance to the property will be directly ahead.

> 000 East Magnolia Ellisville, MS 39437

Call me today!



CLIF CANNON, REALTOR® Clif@TomSmithLand.com 601.990.5070 office | 601.565.1070 cell



TomSmithLandandHomes.com