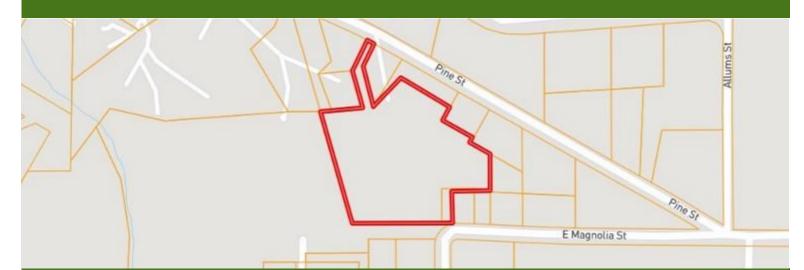

## **Ownership Map**

#### \$75,000

If you are looking to build in the "Old Ellisville" area of Ellisville, MS, in Jones County, then this is it. This 3.6+/- acre lot has frontage on Pine Street and East Magnolia offering the new owner multiple options for an entrance. The property gently slopes to the north, providing plenty of areas to build or develop multiple home sites. An extension of East Magnolia borders on the south side, so that an investor would have options for multiple home sites. Utilities are available from both roads. Don't wait, this is also the largest lot left in the area.