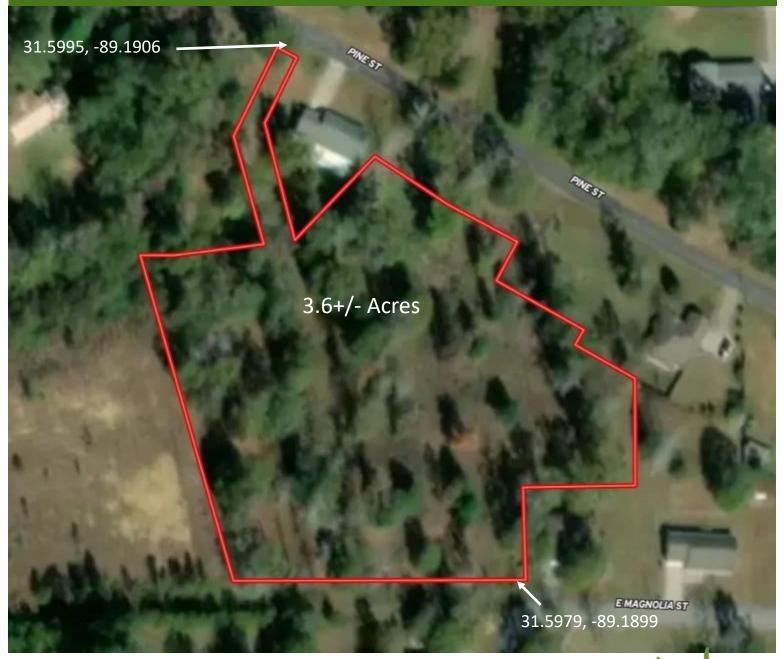

#### Aerial Map

Interactive Map Call me today!

CLIF CANNON, REALTOR® Clif@TomSmithLand.com 601.990.5070 office | 601.565.1070 cell

#### \$75,000

If you are looking to build in the "Old Ellisville" area of Ellisville, MS, in Jones County, then this is it. This 3.6+/- acre lot has frontage on Pine Street and East Magnolia offering the new owner multiple options for an entrance. The property gently slopes to the north, providing plenty of areas to build or develop multiple home sites. An extension of East Magnolia borders on the south side, so that an investor would have options for multiple home sites. Utilities are available from both roads. Don't wait, this is also the largest lot left in the area.