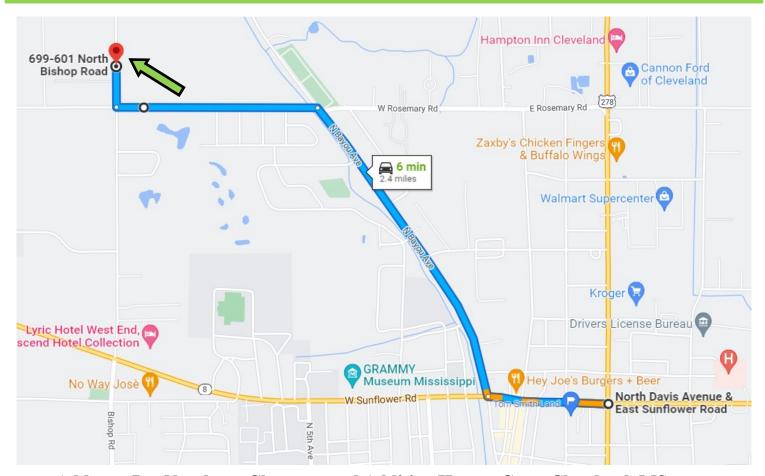

<u>Directions from the intersection of Hwy 61 and Hwy 8 in Cleveland, MS:</u> Travel West on Hwy 8 for 0.4 miles and turn right onto North Bayou Road. In 1.2 miles turn left onto Rosemary Rd, then in 0.7 miles turn right on Ronaldman Rd and the destination will be on the left. <u>Click for Google Map Directions.</u>

### **DIRECTIONAL MAP**

Address: Lot Number 8 Chatmoss 2nd Addition Hunter Cove, Cleveland, MS 38732

<u>Directions from the intersection of Hwy 61 and Hwy 8 in Cleveland, MS:</u> Travel West on Hwy 8 for 0.4 miles and turn right onto North Bayou Road. In 1.2 miles turn left onto Rosemary Rd, then in 0.7 miles turn right on Ronaldman Rd and the destination will be on the left. Click for Google Map Directions.