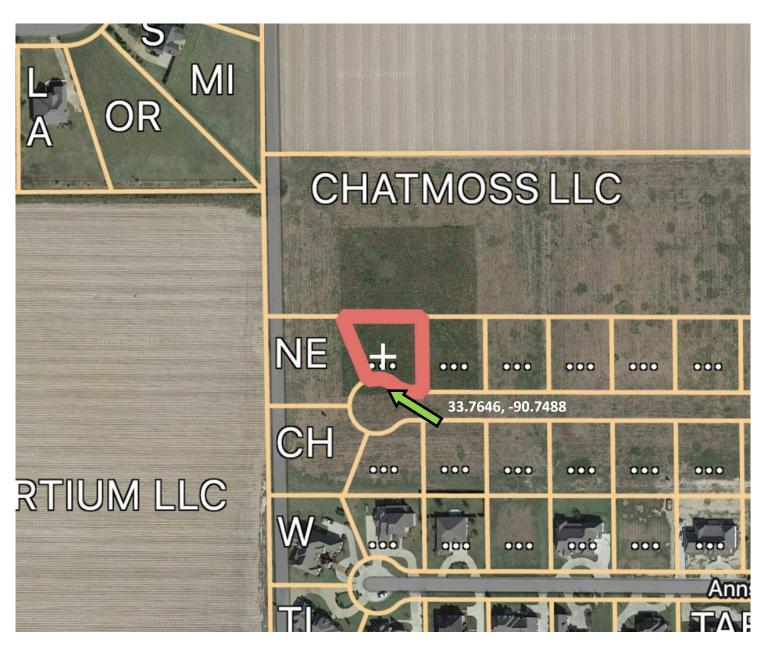

## AERIAL MAP

# Lot 8 Chatmoss in Cleveland, MS Bolivar County

Address: Lot Number 8 Chatmoss 2nd Add Hunter Cove, Cleveland, MS 38732

This 0.48+/- acre, ready to build lot is located in the only gated community in Cleveland, Bolivar County. Hunter Cove is located right outside of town but close to all of the amenities. This lot includes city water and sewage and has build out covenants, see listing agent for a copy. Lot 8 is at the end of a cul-de-sac which will offer your home a lot of privacy. If you are ready to build your dream home, call Tracey today! (662)719-4720 or (662)441-2500.