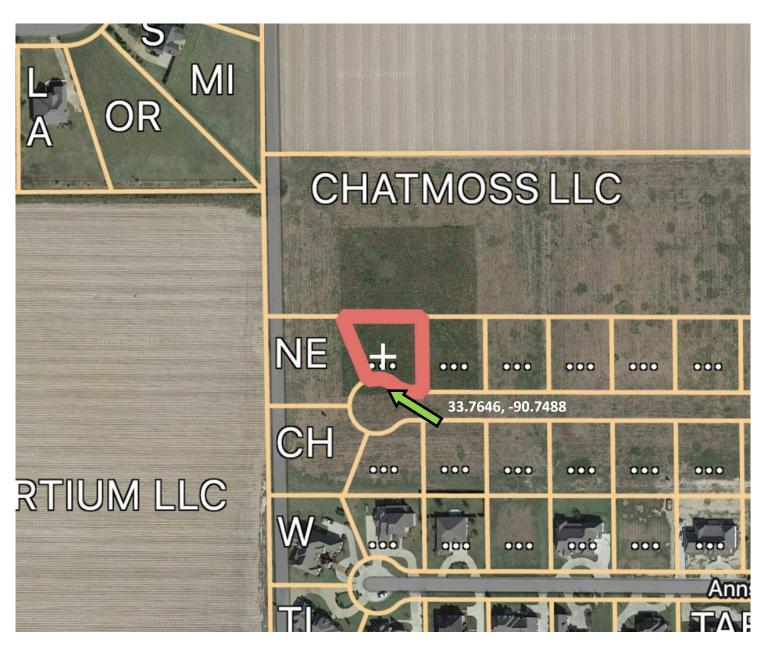

# Lot 8 Chatmoss in Cleveland, MS Bolivar County

Address: Lot Number 8 Chatmoss 2nd Add Hunter Cove, Cleveland, MS 38732

This 0.48+/- acre, ready to build lot is located in the only gated community in Cleveland, Bolivar County. Hunter Cove is located right outside of town but close to all of the amenities. This lot includes city water and sewage and has build out covenants, see listing agent for a copy. Lot 8 is at the end of a cul-de-sac which will offer your home a lot of privacy. If you are ready to build your dream home, call Tracey today! (662)719-4720 or (662)441-2500.

## AERIAL MAP