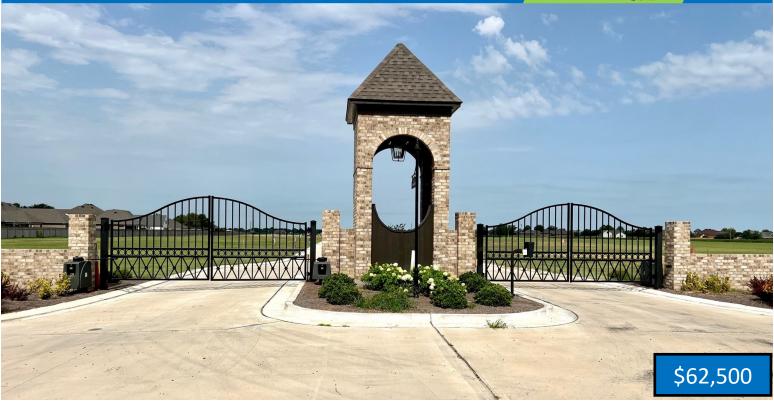

# Lot 8 Chatmoss in Cleveland, MS Bolivar County

Address: Lot Number 8 Chatmoss 2nd Add Hunter Cove, Cleveland, MS 38732

This 0.48+/- acre, ready to build lot is located in the only gated community in Cleveland, Bolivar County. Hunter Cove is located right outside of town but close to all of the amenities. This lot includes city water and sewage and has build out covenants, see listing agent for a copy. Lot 8 is at the end of a cul-de-sac which will offer your home a lot of privacy. If you are ready to build your dream home, call Tracey today! (662)719-4720 or (662)441-2500.