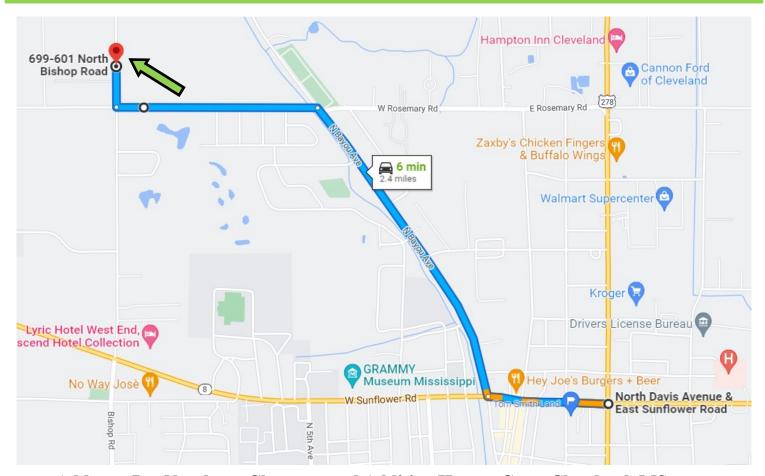

<u>Directions from the intersection of Hwy 61 and Hwy 8 in Cleveland, MS:</u> Travel West on Hwy 8 for 0.4 miles and turn right onto North Bayou Road. In 1.2 miles turn left onto Rosemary Rd, then in 0.7 miles turn right on Ronaldman Rd and the destination will be on the left. **Click for Google Map Directions.** 

### **DIRECTIONAL MAP**

Address: Lot Number 8 Chatmoss 2nd Addition Hunter Cove, Cleveland, MS 38732

<u>Directions from the intersection of Hwy 61 and Hwy 8 in Cleveland, MS:</u> Travel West on Hwy 8 for 0.4 miles and turn right onto North Bayou Road. In 1.2 miles turn left onto Rosemary Rd, then in 0.7 miles turn right on Ronaldman Rd and the destination will be on the left. Click for Google Map Directions.