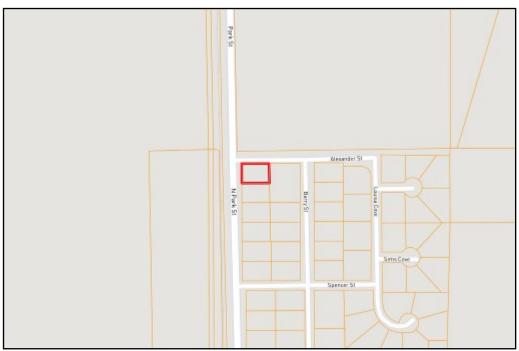

fenced backyard and large front porch are perfect for entertaining or sitting in your rocking chair while watching the sunset over the open fields. Conveniently located in Lyon, MS, just on the edge of Clarksdale, MS. Call Anthony Steen for your private showing today!

Directions from the Intersection of Hwy 49 and Hwy 61 in Clarksdale MS: Travel West on Hwy 6 for .6 miles. Turn right on Hwy 161 and travel .6 miles. Turn left onto Hopson Street and travel .3 miles. Turn right onto Park Street, after .2 miles the house will be on your right. Click for Directions: 260 N Park Street, Lyon, MS 38645



## Call me today!

ANTHONY STEEN, REALTOR® Anthony@TomSmithLand.com 662.441.2500 office | 662.645.5151 cell



Expect More. Get More.

















### Call me today!









# Aerial Map



# Ownership Map CLICK HERE FOR AN INTERACTIVE MAP

### Call me today!

ANTHONY STEEN, REALTOR \*
Anthony@TomSmithLand.com
662.441.2500 office | 662.645.5151 cell





### Directional Map





Directions from the Intersection of Hwy 49 and Hwy 61 in Clarksdale MS: Travel West on Hwy 6 for .6 miles. Turn right on Hwy 161 and travel .6 miles. Turn left onto Hopson Street and travel .3 miles. Turn right onto Park Street, after .2 miles the house will be on your right. Click for Directions: 260 N Park Street, Lyon, MS



Call me today!

ANTHONY STEEN, REALTOR \*
Anthony@TomSmithLand.com
662.441.2500 office | 662.645.5151 cell