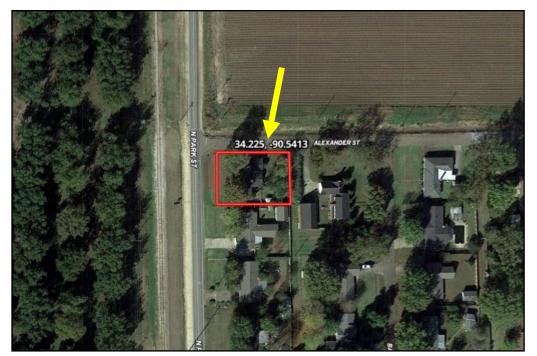

a fireplace. The fenced backyard and large front porch are perfect for entertaining or sitting in your rocking chair while watching the sunset over the open fields. Conveniently located in Lyon, MS, just on the edge of Clarksdale, MS. Call Anthony Steen for your private showing today!

Directions from the Intersection of Hwy 49 and Hwy 61 in Clarksdale MS: Travel West on Hwy 6 for .6 miles. Turn right on Hwy 161 and travel .6 miles. Turn left onto Hopson Street and travel .3 miles. Turn right onto Park Street, after .2 miles the house will be on your right. Click for Directions: 260 N Park Street, Lyon, MS 38645



## Call me today!

ANTHONY STEEN, REALTOR® Anthony@TomSmithLand.com 662.441.2500 office | 662.645.5151 cell



Expect More. Get More.

















### Call me today!









# Aerial Map



# Ownership Map CLICK HERE FOR AN INTERACTIVE MAP

### Call me today!

ANTHONY STEEN, REALTOR \*
Anthony@TomSmithLand.com
662.441.2500 office | 662.645.5151 cell





### Directional Map





Directions from the Intersection of Hwy 49 and Hwy 61 in Clarksdale MS: Travel West on Hwy 6 for .6 miles. Turn right on Hwy 161 and travel .6 miles. Turn left onto Hopson Street and travel .3 miles. Turn right onto Park Street, after .2 miles the house will be on your right. Click for Directions: 260 N Park Street, Lyon, MS



Call me today!

ANTHONY STEEN, REALTOR \*
Anthony@TomSmithLand.com
662.441.2500 office | 662.645.5151 cell