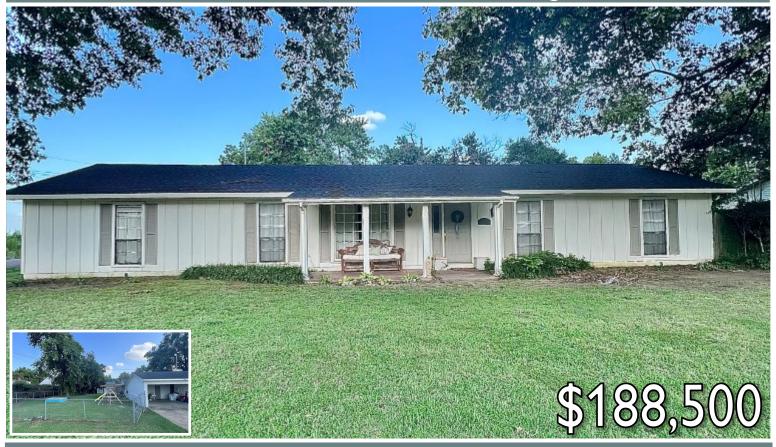

# 260 N Park Street Lyon, MS 38645 Coahoma County

Welcome to your newly renovated home in Coahoma County, MS! This 1,922 sq ft home features four bedrooms, two bathrooms, a spacious kitchen, a separate dining room, and a large living room with a fireplace. The fenced backyard and large front porch are perfect for entertaining or sitting in your rocking chair while watching the sunset over the open fields. Conveniently located in Lyon, MS, just on the edge of Clarksdale, MS. Call Anthony Steen for your private showing today!