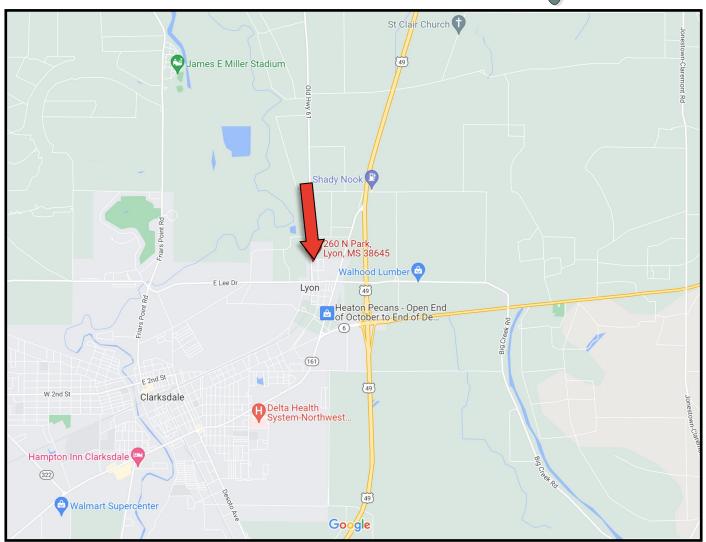

Directions from the Intersection of Hwy 49 and Hwy 61 in Clarksdale MS: Travel West on Hwy 6 for .6 miles. Turn right on Hwy 161 and travel .6 miles. Turn left onto Hopson Street and travel .3 miles. Turn right onto Park Street, after .2 miles the house will be on your right. Click for Directions: 260 N Park Street, Lyon, MS 38645

### Directional Map

Directions from the Intersection of Hwy 49 and Hwy 61 in Clarksdale MS: Travel West on Hwy 6 for .6 miles. Turn right on Hwy 161 and travel .6 miles. Turn left onto Hopson Street and travel .3 miles. Turn right onto Park Street, after .2 miles the house will be on your right. Click for Directions: 260 N Park Street, Lyon, MS