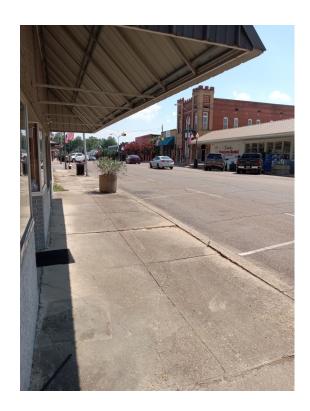

#### 101 Front Street, Indianola, MS 38751

This 1,400 sq/ft retail space is perfectly located in downtown Indianola along the Indian Bayou in Sunflower County. This space offers a half bath and one large showroom with natural lighting facing Front Avenue for maximum exposure. This building also has concrete flooring, acoustical ceiling tiles, and a new flat roof. This unit needs some work but it will come to life with a few improvements. Perfect spot to operate your retail operation or utilize as an investment and rent out for an immediate cash flow. High traffic count, visibility, and exposure downtown. Call Emerson today for a private showing!