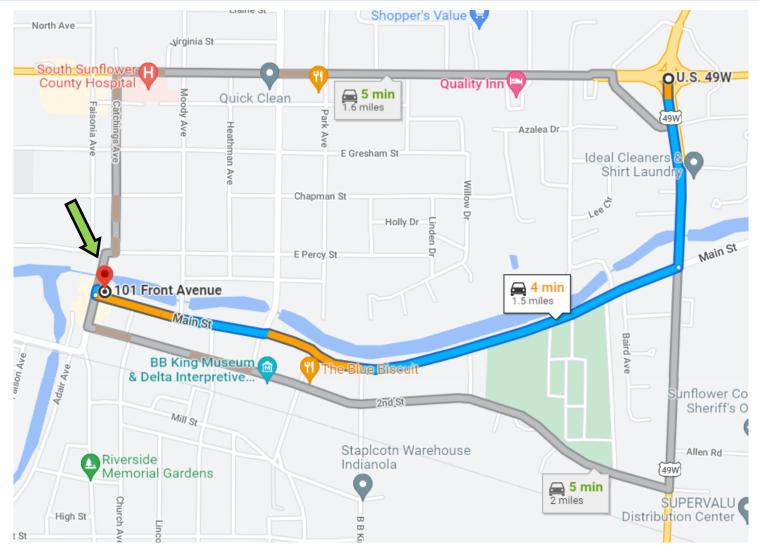

<u>Directions from the intersection of Hwy 49 & Hwy 82 in Indianola, MS:</u> Travel South on Hwy 49 for 0.4 miles. Turn right onto Main Street and in 1.2 miles turn right onto Front Ave. and the destination is on the right.

### DIRECTIONAL MAP

Address: 101 Front Ave, Indianola, MS 38751

<u>Directions from the intersection of Hwy 49 & Hwy 82 in Indianola, MS:</u> Travel South on Hwy 49 for 0.4 miles. Turn right onto Main Street and in 1.2 miles turn right onto Front Ave and the destination is on the right.