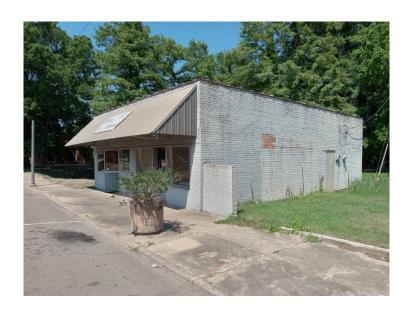

#### 101 Front Street, Indianola, MS 38751

This 1,400 sq/ft retail space is perfectly located in downtown Indianola along the Indian Bayou in Sunflower County. This space offers a half bath and one large showroom with natural lighting facing Front Avenue for maximum exposure. This building also has concrete flooring, acoustical ceiling tiles, and a new flat roof. This unit needs some work but it will come to life with a few improvements. Perfect spot to operate your retail operation or utilize as an investment and rent out for an immediate cash flow. High traffic count, visibility, and exposure downtown. Call Emerson today for a private showing!