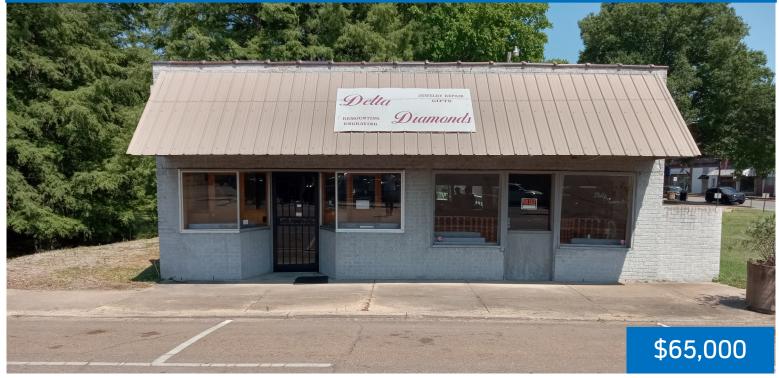

#### 101 Front Street, Indianola, MS 38751

This 1,400 sq/ft retail space is perfectly located in downtown Indianola along the Indian Bayou in Sunflower County. This space offers a half bath and one large showroom with natural lighting facing Front Avenue for maximum exposure. This building also has concrete flooring, acoustical ceiling tiles, and a new flat roof. This unit needs some work but it will come to life with a few improvements. Perfect spot to operate your retail operation or utilize as an investment and rent out for an immediate cash flow. High traffic count, visibility, and exposure downtown. Call Emerson today for a private showing!