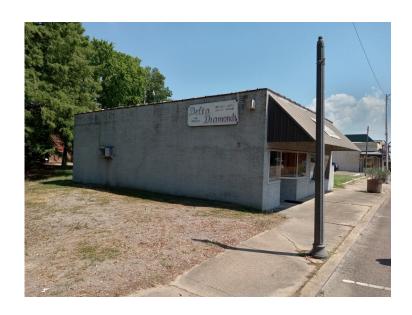

#### 101 Front Street, Indianola, MS 38751

This 1,400 sq/ft retail space is perfectly located in downtown Indianola along the Indian Bayou in Sunflower County. This space offers a half bath and one large showroom with natural lighting facing Front Avenue for maximum exposure. This building also has concrete flooring, acoustical ceiling tiles, and a new flat roof. This unit needs some work but it will come to life with a few improvements. Perfect spot to operate your retail operation or utilize as an investment and rent out for an immediate cash flow. High traffic count, visibility, and exposure downtown. Call Emerson today for a private showing!