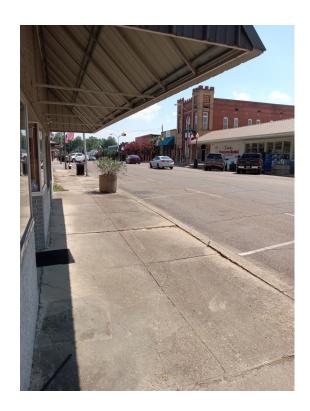

#### 101 Front Ave., Indianola, MS 38751

This 1,400 sq/ft retail space is perfectly located in downtown Indianola along the Indian Bayou in Sunflower County. This space offers a half bath and one large showroom with natural lighting facing Front Avenue for maximum exposure. This building also has concrete flooring, acoustical ceiling tiles, and a new flat roof. This unit needs some work but it will come to life with a few improvements. Perfect spot to operate your retail operation or utilize as an investment and rent out for an immediate cash flow. High traffic count, visibility, and exposure downtown. Call Emerson today for a private showing!