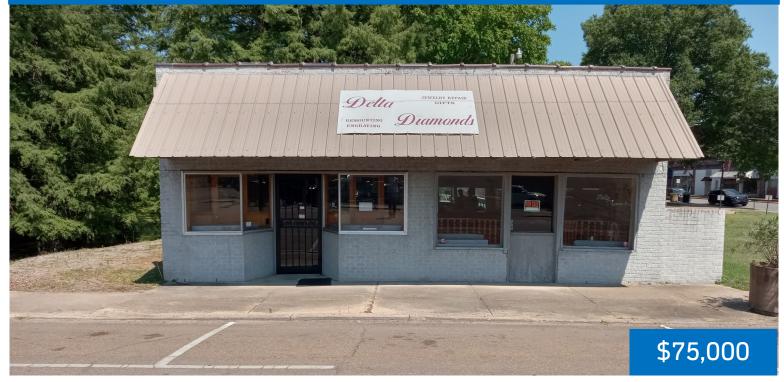

#### 101 Front Ave., Indianola, MS 38751

This 1,400 sq/ft retail space is perfectly located in downtown Indianola along the Indian Bayou in Sunflower County. This space offers a half bath and one large showroom with natural lighting facing Front Avenue for maximum exposure. This building also has concrete flooring, acoustical ceiling tiles, and a new flat roof. This unit needs some work but it will come to life with a few improvements. Perfect spot to operate your retail operation or utilize as an investment and rent out for an immediate cash flow. High traffic count, visibility, and exposure downtown. Call Emerson today for a private showing!