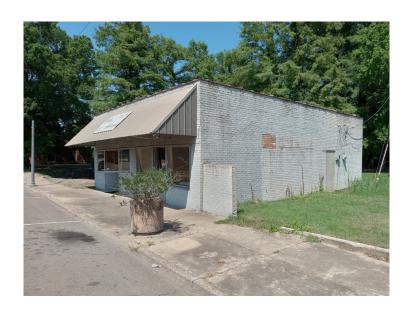

#### 101 Front Ave., Indianola, MS 38751

This 1,400 sq/ft retail space is perfectly located in downtown Indianola along the Indian Bayou in Sunflower County. This space offers a half bath and one large showroom with natural lighting facing Front Avenue for maximum exposure. This building also has concrete flooring, acoustical ceiling tiles, and a new flat roof. This unit needs some work but it will come to life with a few improvements. Perfect spot to operate your retail operation or utilize as an investment and rent out for an immediate cash flow. High traffic count, visibility, and exposure downtown. Call Emerson today for a private showing!