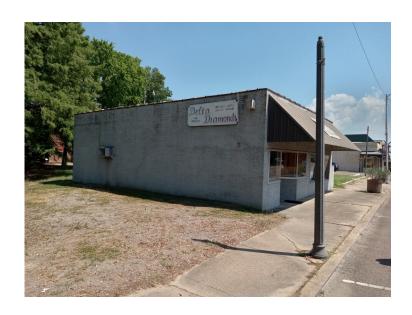

#### 101 Front Ave., Indianola, MS 38751

This 1,400 sq/ft retail space is perfectly located in downtown Indianola along the Indian Bayou in Sunflower County. This space offers a half bath and one large showroom with natural lighting facing Front Avenue for maximum exposure. This building also has concrete flooring, acoustical ceiling tiles, and a new flat roof. This unit needs some work but it will come to life with a few improvements. Perfect spot to operate your retail operation or utilize as an investment and rent out for an immediate cash flow. High traffic count, visibility, and exposure downtown. Call Emerson today for a private showing!