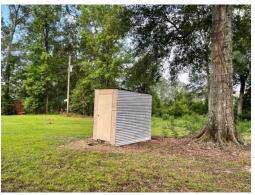

# S150,000 3451 PEORIA RD, LIBERTY, MS

HOME ON 11 ACRE IN AMITE COUNTY, MS

This 1,777± square foot, three bedroom, two bath home on 1± acre in Liberty, MS, is an investor's dream! On a shady lot with large live oaks, this home would make an ideal rental home or serve as a nice starter home for those looking for a project. The home also features a 2-car attached carport. The 1± acre lot the home sits on is partially fenced, in addition, has a fenced-in garden area for those with a green thumb. There is plenty of storage in the basement area. There is a pump-house on the property and a greenhouse for growing. Located in Amite County and near Highway 24, this property has quick access to the amenities of McComb, MS, just 25 minutes away. Take a look at this quaint country home!