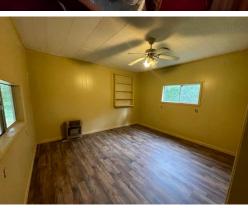

# S150,000 3451 PEORIA RD, LIBERTY, MS

HOME ON 11 ACRE IN AMITE COUNTY, MS

This 1,777± square foot, three bedroom, two bath home on 1± acre in Liberty, MS, is an investor's dream! On a shady lot with large live oaks, this home would make an ideal rental home or serve as a nice starter home for those looking for a project. The home also features a 2-car attached carport. The 1± acre lot the home sits on is partially fenced, in addition, has a fenced-in garden area for those with a green thumb. There is plenty of storage in the basement area. There is a pump-house on the property and a greenhouse for growing. Located in Amite County and near Highway 24, this property has quick access to the amenities of McComb, MS, just 25 minutes away. Take a look at this quaint country home!