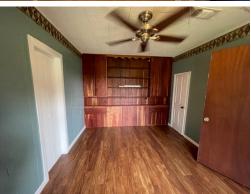

# S150,000 3451 PEORIA RD, LIBERTY, MS

HOME ON 11 ACRE IN AMITE COUNTY, MS

This 1,777± square foot, three bedroom, two bath home on 1± acre in Liberty, MS, is an investor's dream! On a shady lot with large live oaks, this home would make an ideal rental home or serve as a nice starter home for those looking for a project. The home also features a 2-car attached carport. The 1± acre lot the home sits on is partially fenced, in addition, has a fenced-in garden area for those with a green thumb. There is plenty of storage in the basement area. There is a pump-house on the property and a greenhouse for growing. Located in Amite County and near Highway 24, this property has quick access to the amenities of McComb, MS, just 25 minutes away. Take a look at this quaint country home!