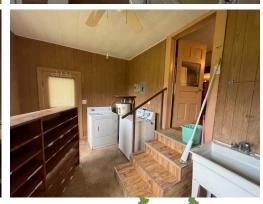

# S150,000 3451 PEORIA RD, LIBERTY, MS

HOME ON 11 ACRE IN AMITE COUNTY, MS

This 1,777± square foot, three bedroom, two bath home on 1± acre in Liberty, MS, is an investor's dream! On a shady lot with large live oaks, this home would make an ideal rental home or serve as a nice starter home for those looking for a project. The home also features a 2-car attached carport. The 1± acre lot the home sits on is partially fenced, in addition, has a fenced-in garden area for those with a green thumb. There is plenty of storage in the basement area. There is a pump-house on the property and a greenhouse for growing. Located in Amite County and near Highway 24, this property has quick access to the amenities of McComb, MS, just 25 minutes away. Take a look at this quaint country home!