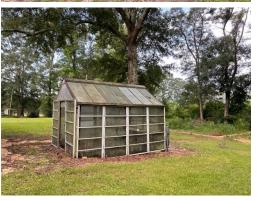

# S150,000 3451 PEORIA RD, LIBERTY, MS

HOME ON 11 ACRE IN AMITE COUNTY, MS

This 1,777± square foot, three bedroom, two bath home on 1± acre in Liberty, MS, is an investor's dream! On a shady lot with large live oaks, this home would make an ideal rental home or serve as a nice starter home for those looking for a project. The home also features a 2-car attached carport. The 1± acre lot the home sits on is partially fenced, in addition, has a fenced-in garden area for those with a green thumb. There is plenty of storage in the basement area. There is a pump-house on the property and a greenhouse for growing. Located in Amite County and near Highway 24, this property has quick access to the amenities of McComb, MS, just 25 minutes away. Take a look at this quaint country home!