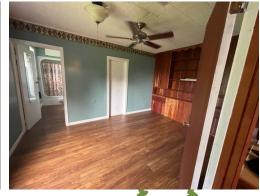

# S150,000 3451 PEORIA RD, LIBERTY, MS

HOME ON 11 ACRE IN AMITE COUNTY, MS

This 1,777± square foot, three bedroom, two bath home on 1± acre in Liberty, MS, is an investor's dream! On a shady lot with large live oaks, this home would make an ideal rental home or serve as a nice starter home for those looking for a project. The home also features a 2-car attached carport. The 1± acre lot the home sits on is partially fenced, in addition, has a fenced-in garden area for those with a green thumb. There is plenty of storage in the basement area. There is a pump-house on the property and a greenhouse for growing. Located in Amite County and near Highway 24, this property has quick access to the amenities of McComb, MS, just 25 minutes away. Take a look at this quaint country home!