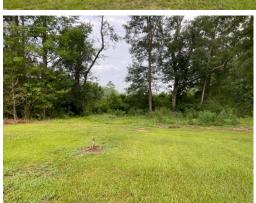

# S150,000 3451 PEORIA RD, LIBERTY, MS

HOME ON 11 ACRE IN AMITE COUNTY, MS

This 1,777± square foot, three bedroom, two bath home on 1± acre in Liberty, MS, is an investor's dream! On a shady lot with large live oaks, this home would make an ideal rental home or serve as a nice starter home for those looking for a project. The home also features a 2-car attached carport. The 1± acre lot the home sits on is partially fenced, in addition, has a fenced-in garden area for those with a green thumb. There is plenty of storage in the basement area. There is a pump-house on the property and a greenhouse for growing. Located in Amite County and near Highway 24, this property has quick access to the amenities of McComb, MS, just 25 minutes away. Take a look at this quaint country home!