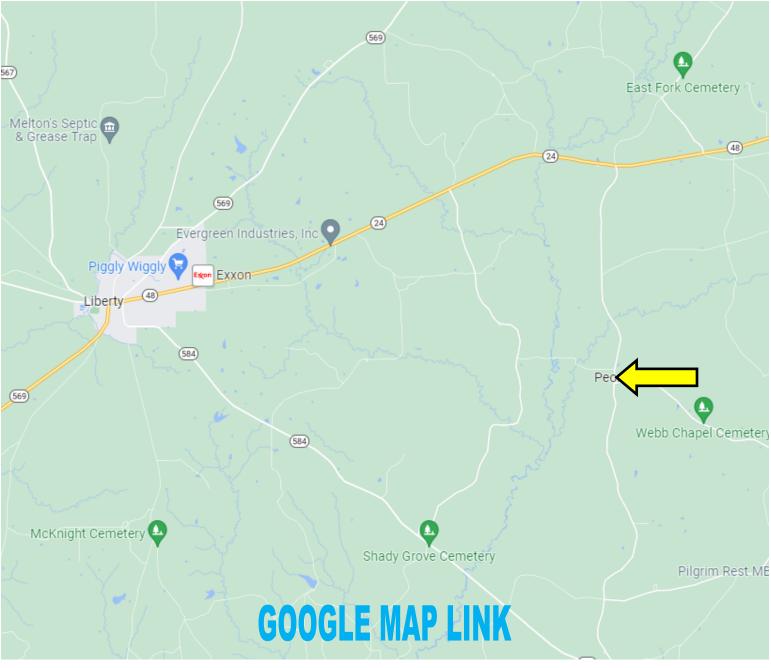

### **Directional Map**

<u>Directions from the intersection of MS-569 and MS-48 in Liberty, MS:</u> Travel east on MS-48E, in 8.2 miles, turn right onto Peoria Rd, in 3.4 miles the property will be on the right.

<u>Directions from the intersection of MS-569 and MS-48 in Liberty, MS:</u> Travel east on MS-48E, in 8.2 miles, turn right onto Peoria Rd, in 3.4 miles the property will be on the right.

Address: 3451 Peoria Rd, Liberty MS