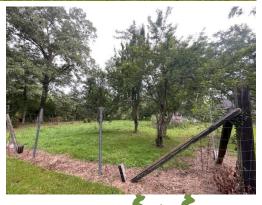

# S150,000 3451 PEORIA RD, LIBERTY, MS

HOME ON 11 ACRE IN AMITE COUNTY, MS

This 1,777± square foot, three bedroom, two bath home on 1± acre in Liberty, MS, is an investor's dream! On a shady lot with large live oaks, this home would make an ideal rental home or serve as a nice starter home for those looking for a project. The home also features a 2-car attached carport. The 1± acre lot the home sits on is partially fenced, in addition, has a fenced-in garden area for those with a green thumb. There is plenty of storage in the basement area. There is a pump-house on the property and a greenhouse for growing. Located in Amite County and near Highway 24, this property has quick access to the amenities of McComb, MS, just 25 minutes away. Take a look at this quaint country home!