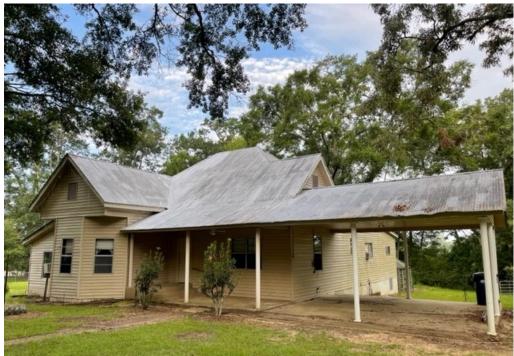

# S150,000 3451 PEORIA RD, LIBERTY, MS

HOME ON 11 ACRE IN AMITE COUNTY, MS

This 1,777± square foot, three bedroom, two bath home on 1± acre in Liberty, MS, is an investor's dream! On a shady lot with large live oaks, this home would make an ideal rental home or serve as a nice starter home for those looking for a project. The home also features a 2-car attached carport. The 1± acre lot the home sits on is partially fenced, in addition, has a fenced-in garden area for those with a green thumb. There is plenty of storage in the basement area. There is a pump-house on the property and a greenhouse for growing. Located in Amite County and near Highway 24, this property has quick access to the amenities of McComb, MS, just 25 minutes away. Take a look at this quaint country home!