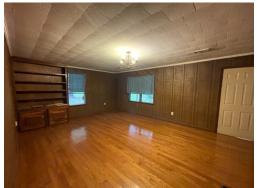

# S150,000 3451 PEORIA RD, LIBERTY, MS

HOME ON 11 ACRE IN AMITE COUNTY, MS

This 1,777± square foot, three bedroom, two bath home on 1± acre in Liberty, MS, is an investor's dream! On a shady lot with large live oaks, this home would make an ideal rental home or serve as a nice starter home for those looking for a project. The home also features a 2-car attached carport. The 1± acre lot the home sits on is partially fenced, in addition, has a fenced-in garden area for those with a green thumb. There is plenty of storage in the basement area. There is a pump-house on the property and a greenhouse for growing. Located in Amite County and near Highway 24, this property has quick access to the amenities of McComb, MS, just 25 minutes away. Take a look at this quaint country home!