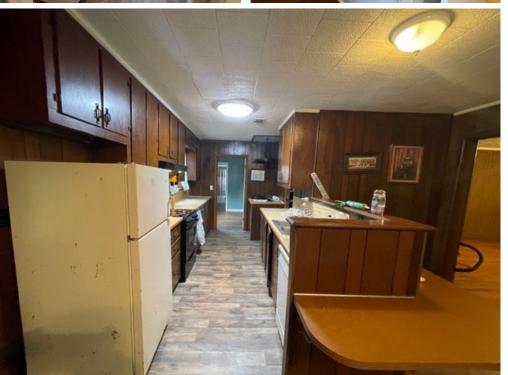

# S150,000 3451 PEORIA RD, LIBERTY, MS

HOME ON 11 ACRE IN AMITE COUNTY, MS

This 1,777± square foot, three bedroom, two bath home on 1± acre in Liberty, MS, is an investor's dream! On a shady lot with large live oaks, this home would make an ideal rental home or serve as a nice starter home for those looking for a project. The home also features a 2-car attached carport. The 1± acre lot the home sits on is partially fenced, in addition, has a fenced-in garden area for those with a green thumb. There is plenty of storage in the basement area. There is a pump-house on the property and a greenhouse for growing. Located in Amite County and near Highway 24, this property has quick access to the amenities of McComb, MS, just 25 minutes away. Take a look at this quaint country home!