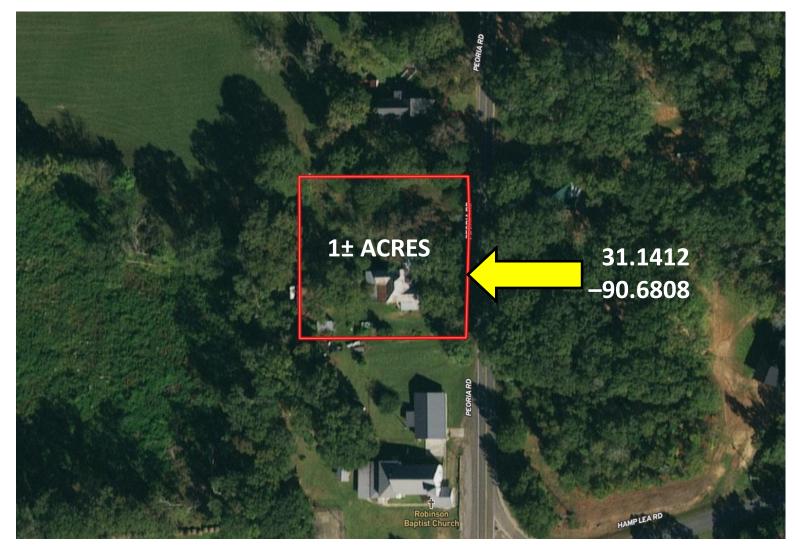

## **Aerial Map**

# S150,000 3451 PEORIA RD, LIBERTY, MS

HOME ON 11 ACRE IN AMITE COUNTY, MS

This 1,777± square foot, three bedroom, two bath home on 1± acre in Liberty, MS, is an investor's dream! On a shady lot with large live oaks, this home would make an ideal rental home or serve as a nice starter home for those looking for a project. The home also features a 2-car attached carport. The 1± acre lot the home sits on is partially fenced, in addition, has a fenced-in garden area for those with a green thumb. There is plenty of storage in the basement area. There is a pump-house on the property and a greenhouse for growing. Located in Amite County and near Highway 24, this property has quick access to the amenities of McComb, MS, just 25 minutes away. Take a look at this quaint country home!

<u>Directions from the intersection of MS-569 and MS-48 in Liberty, MS:</u> Travel east on MS-48E, in 8.2 miles, turn right onto Peoria Rd, in 3.4 miles the property will be on the right.

Address: 3451 Peoria Rd, Liberty MS