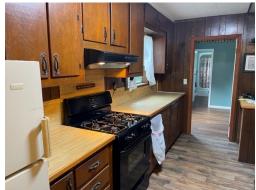

# S150,000 3451 PEORIA RD, LIBERTY, MS

HOME ON 11 ACRE IN AMITE COUNTY, MS

This 1,777± square foot, three bedroom, two bath home on 1± acre in Liberty, MS, is an investor's dream! On a shady lot with large live oaks, this home would make an ideal rental home or serve as a nice starter home for those looking for a project. The home also features a 2-car attached carport. The 1± acre lot the home sits on is partially fenced, in addition, has a fenced-in garden area for those with a green thumb. There is plenty of storage in the basement area. There is a pump-house on the property and a greenhouse for growing. Located in Amite County and near Highway 24, this property has quick access to the amenities of McComb, MS, just 25 minutes away. Take a look at this quaint country home!