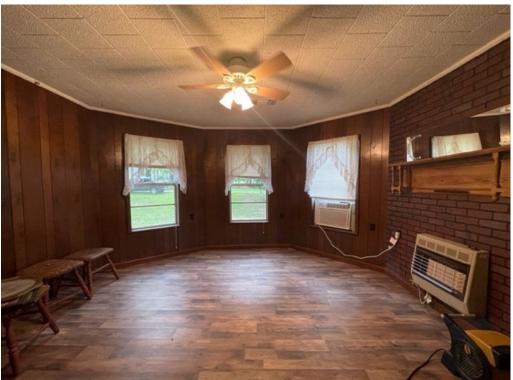

# S150,000 3451 PEORIA RD, LIBERTY, MS

HOME ON 11 ACRE IN AMITE COUNTY, MS

This 1,777± square foot, three bedroom, two bath home on 1± acre in Liberty, MS, is an investor's dream! On a shady lot with large live oaks, this home would make an ideal rental home or serve as a nice starter home for those looking for a project. The home also features a 2-car attached carport. The 1± acre lot the home sits on is partially fenced, in addition, has a fenced-in garden area for those with a green thumb. There is plenty of storage in the basement area. There is a pump-house on the property and a greenhouse for growing. Located in Amite County and near Highway 24, this property has quick access to the amenities of McComb, MS, just 25 minutes away. Take a look at this quaint country home!