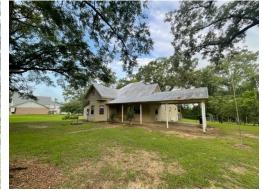

# S150,000 3451 PEORIA RD, LIBERTY, MS

HOME ON 11 ACRE IN AMITE COUNTY, MS

This 1,777± square foot, three bedroom, two bath home on 1± acre in Liberty, MS, is an investor's dream! On a shady lot with large live oaks, this home would make an ideal rental home or serve as a nice starter home for those looking for a project. The home also features a 2-car attached carport. The 1± acre lot the home sits on is partially fenced, in addition, has a fenced-in garden area for those with a green thumb. There is plenty of storage in the basement area. There is a pump-house on the property and a greenhouse for growing. Located in Amite County and near Highway 24, this property has quick access to the amenities of McComb, MS, just 25 minutes away. Take a look at this quaint country home!