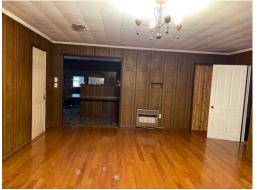

# S150,000 3451 PEORIA RD, LIBERTY, MS

HOME ON 11 ACRE IN AMITE COUNTY, MS

This 1,777± square foot, three bedroom, two bath home on 1± acre in Liberty, MS, is an investor's dream! On a shady lot with large live oaks, this home would make an ideal rental home or serve as a nice starter home for those looking for a project. The home also features a 2-car attached carport. The 1± acre lot the home sits on is partially fenced, in addition, has a fenced-in garden area for those with a green thumb. There is plenty of storage in the basement area. There is a pump-house on the property and a greenhouse for growing. Located in Amite County and near Highway 24, this property has quick access to the amenities of McComb, MS, just 25 minutes away. Take a look at this quaint country home!