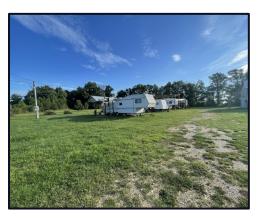

#### 2.2± Acre Camp on Yazoo River, in Yazoo County, MS

Beautiful camp exceptionally maintained sitting on the Yazoo River. This camp is perfect for fishermen or hunters with the Panther Swamp National Wildlife Refuge just a few minutes away. This camp offers enough room to sleep 16 people comfortably, and everyone still has plenty of space. The property features a loft with ten beds, one bedroom with two bunk beds, a large main bedroom with a bathroom, an additional bathroom in the hall beside the bunk room, and a full laundry room. There is a 12ftX30ft front porch and a 10ftX30ft back porch. The camp is approximately 2,100 square feet heated and cooled, with a 30ftX72ft covered concrete storage underneath the camp house. There is also approximately 12ftX12ft of locked storage on the concrete slab underneath. There is two car-covered parking approximately 30ftX30ft. A 20ftX30ft skinning shed, a cleaning table for fish, and well water is on site. Don't miss out on owning a camp of your own in Yazoo County, MS., along with the wonderful camp. Three spaces are rented out yearly to other hunters for approximately \$6,000.