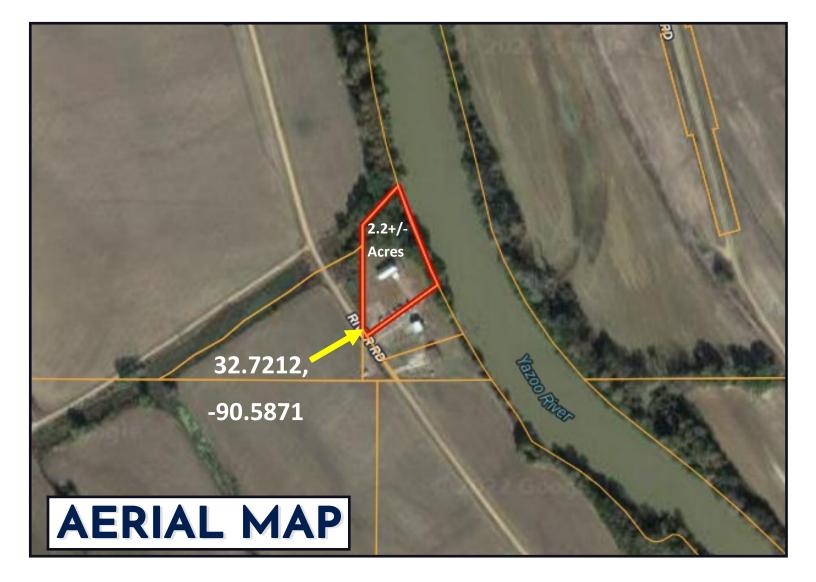

#### 2.2± Acre Camp on Yazoo River, in Yazoo County, MS

Beautiful camp exceptionally maintained sitting on the Yazoo River. This camp is perfect for fishermen or hunters with the Panther Swamp National Wildlife Refuge just a few minutes away. This camp offers enough room to sleep 16 people comfortably, and everyone still has plenty of space. The property features a loft with ten beds, one bedroom with two bunk beds, a large main bedroom with a bathroom, an additional bathroom in the hall beside the bunk room, and a full laundry room. There is a 12ftX30ft front porch and a 10ftX30ft back porch. The camp is approximately 2,100 square feet heated and cooled, with a 30ftX72ft covered concrete storage underneath the camp house. There is also approximately 12ftX12ft of locked storage on the concrete slab underneath. There is two car-covered parking approximately 30ftX30ft. A 20ftX30ft skinning shed, a cleaning table for fish, and well water is on site. Don't miss out on owning a camp of your own in Yazoo County, MS., along with the wonderful camp. Three spaces are rented out yearly to other hunters for approximately \$6,000.

5536 River Rd, Yazoo City, MS 39194