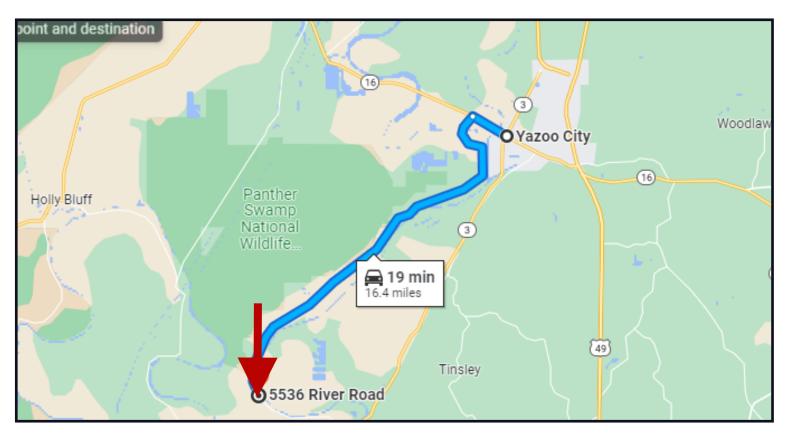

# DIRECTIONAL MAP

<u>Directions from Intersection of Hwy 3 and Hwy 16 in Yazoo City, MS:</u> Head northwest on MS-149 S/MS-16 E for 1.4 miles, then Turn left onto River Rd and destination will be on the left in 15 miles.

5536 River Rd, Yazoo City, MS 39194