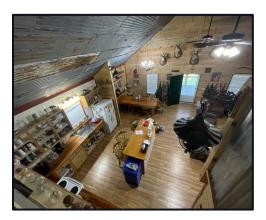

#### 2.2± Acre Camp on Yazoo River, in Yazoo County, MS

Beautiful camp exceptionally maintained sitting on the Yazoo River. This camp is perfect for fishermen or hunters with the Panther Swamp National Wildlife Refuge just a few minutes away. This camp offers enough room to sleep 16 people comfortably, and everyone still has plenty of space. The property features a loft with ten beds, one bedroom with two bunk beds, a large main bedroom with a bathroom, an additional bathroom in the hall beside the bunk room, and a full laundry room. There is a 12ftX30ft front porch and a 10ftX30ft back porch. The camp is approximately 2,100 square feet heated and cooled, with a 30ftX72ft covered concrete storage underneath the camp house. There is also approximately 12ftX12ft of locked storage on the concrete slab underneath. There is two car-covered parking approximately 30ftX30ft. A 20ftX30ft skinning shed, a cleaning table for fish, and well water is on site. Don't miss out on owning a camp of your own in Yazoo County, MS., along with the wonderful camp. Three spaces are rented out yearly to other hunters for approximately \$6,000.