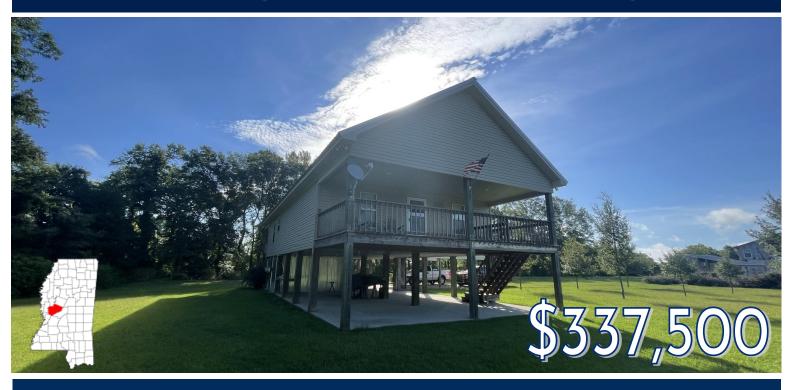

#### 2.2± Acre Camp on Yazoo River, in Yazoo County, MS

Beautiful camp exceptionally maintained sitting on the Yazoo River. This camp is perfect for fishermen or hunters with the Panther Swamp National Wildlife Refuge just a few minutes away. This camp offers enough room to sleep 16 people comfortably, and everyone still has plenty of space. The property features a loft with ten beds, one bedroom with two bunk beds, a large main bedroom with a bathroom, an additional bathroom in the hall beside the bunk room, and a full laundry room. There is a 12ftX30ft front porch and a 10ftX30ft back porch. The camp is approximately 2,100 square feet heated and cooled, with a 30ftX72ft covered concrete storage underneath the camp house. There is also approximately 12ftX12ft of locked storage on the concrete slab underneath. There is two car-covered parking approximately 30ftX30ft. A 20ftX30ft skinning shed, a cleaning table for fish, and well water is on site. Don't miss out on owning a camp of your own in Yazoo County, MS., along with the wonderful camp. Three spaces are rented out yearly to other hunters for approximately \$6,000.

5536 River Rd, Yazoo City, MS 39194