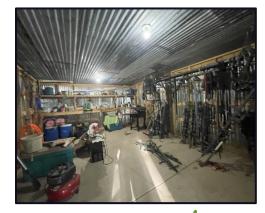

#### 2.2± Acre Camp on Yazoo River, in Yazoo County, MS

Beautiful camp exceptionally maintained sitting on the Yazoo River. This camp is perfect for fishermen or hunters with the Panther Swamp National Wildlife Refuge just a few minutes away. This camp offers enough room to sleep 16 people comfortably, and everyone still has plenty of space. The property features a loft with ten beds, one bedroom with two bunk beds, a large main bedroom with a bathroom, an additional bathroom in the hall beside the bunk room, and a full laundry room. There is a 12ftX30ft front porch and a 10ftX30ft back porch. The camp is approximately 2,100 square feet heated and cooled, with a 30ftX72ft covered concrete storage underneath the camp house. There is also approximately 12ftX12ft of locked storage on the concrete slab underneath. There is two car-covered parking approximately 30ftX30ft. A 20ftX30ft skinning shed, a cleaning table for fish, and well water is on site. Don't miss out on owning a camp of your own in Yazoo County, MS., along with the wonderful camp. Three spaces are rented out yearly to other hunters for approximately \$6,000.