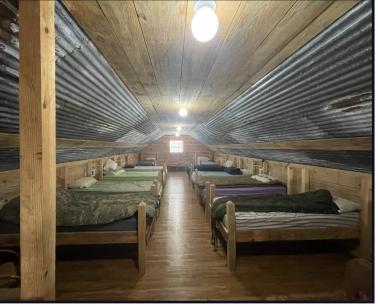

#### 2.2± Acre Camp on Yazoo River, in Yazoo County, MS

Beautiful camp exceptionally maintained sitting on the Yazoo River. This camp is perfect for fishermen or hunters with the Panther Swamp National Wildlife Refuge just a few minutes away. This camp offers enough room to sleep 16 people comfortably, and everyone still has plenty of space. The property features a loft with ten beds, one bedroom with two bunk beds, a large main bedroom with a bathroom, an additional bathroom in the hall beside the bunk room, and a full laundry room. There is a 12ftX30ft front porch and a 10ftX30ft back porch. The camp is approximately 2,100 square feet heated and cooled, with a 30ftX72ft covered concrete storage underneath the camp house. There is also approximately 12ftX12ft of locked storage on the concrete slab underneath. There is two car-covered parking approximately 30ftX30ft. A 20ftX30ft skinning shed, a cleaning table for fish, and well water is on site. Don't miss out on owning a camp of your own in Yazoo County, MS., along with the wonderful camp. Three spaces are rented out yearly to other hunters for approximately \$6,000.