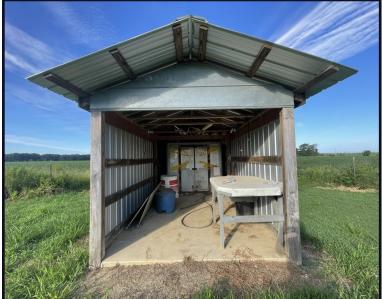

#### 2.2± Acre Camp on Yazoo River, in Yazoo County, MS

Beautiful camp exceptionally maintained sitting on the Yazoo River. This camp is perfect for fishermen or hunters with the Panther Swamp National Wildlife Refuge just a few minutes away. This camp offers enough room to sleep 16 people comfortably, and everyone still has plenty of space. The property features a loft with ten beds, one bedroom with two bunk beds, a large main bedroom with a bathroom, an additional bathroom in the hall beside the bunk room, and a full laundry room. There is a 12ftX30ft front porch and a 10ftX30ft back porch. The camp is approximately 2,100 square feet heated and cooled, with a 30ftX72ft covered concrete storage underneath the camp house. There is also approximately 12ftX12ft of locked storage on the concrete slab underneath. There is two car-covered parking approximately 30ftX30ft. A 20ftX30ft skinning shed, a cleaning table for fish, and well water is on site. Don't miss out on owning a camp of your own in Yazoo County, MS., along with the wonderful camp. Three spaces are rented out yearly to other hunters for approximately \$6,000.