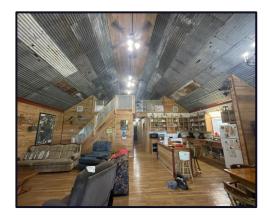

#### 2.2± Acre Camp on Yazoo River, in Yazoo County, MS

Beautiful camp exceptionally maintained sitting on the Yazoo River. This camp is perfect for fishermen or hunters with the Panther Swamp National Wildlife Refuge just a few minutes away. This camp offers enough room to sleep 16 people comfortably, and everyone still has plenty of space. The property features a loft with ten beds, one bedroom with two bunk beds, a large main bedroom with a bathroom, an additional bathroom in the hall beside the bunk room, and a full laundry room. There is a 12ftX30ft front porch and a 10ftX30ft back porch. The camp is approximately 2,100 square feet heated and cooled, with a 30ftX72ft covered concrete storage underneath the camp house. There is also approximately 12ftX12ft of locked storage on the concrete slab underneath. There is two car-covered parking approximately 30ftX30ft. A 20ftX30ft skinning shed, a cleaning table for fish, and well water is on site. Don't miss out on owning a camp of your own in Yazoo County, MS., along with the wonderful camp. Three spaces are rented out yearly to other hunters for approximately \$6,000.