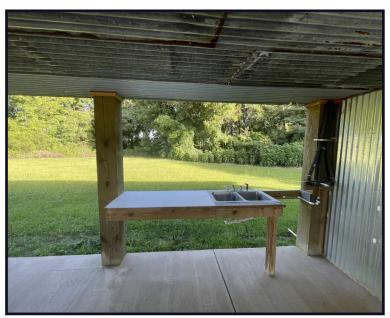

#### 2.2± Acre Camp on Yazoo River, in Yazoo County, MS

Beautiful camp exceptionally maintained sitting on the Yazoo River. This camp is perfect for fishermen or hunters with the Panther Swamp National Wildlife Refuge just a few minutes away. This camp offers enough room to sleep 16 people comfortably, and everyone still has plenty of space. The property features a loft with ten beds, one bedroom with two bunk beds, a large main bedroom with a bathroom, an additional bathroom in the hall beside the bunk room, and a full laundry room. There is a 12ftX30ft front porch and a 10ftX30ft back porch. The camp is approximately 2,100 square feet heated and cooled, with a 30ftX72ft covered concrete storage underneath the camp house. There is also approximately 12ftX12ft of locked storage on the concrete slab underneath. There is two car-covered parking approximately 30ftX30ft. A 20ftX30ft skinning shed, a cleaning table for fish, and well water is on site. Don't miss out on owning a camp of your own in Yazoo County, MS., along with the wonderful camp. Three spaces are rented out yearly to other hunters for approximately \$6,000.