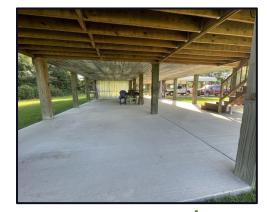

#### 2.2± Acre Camp on Yazoo River, in Yazoo County, MS

Beautiful camp exceptionally maintained sitting on the Yazoo River. This camp is perfect for fishermen or hunters with the Panther Swamp National Wildlife Refuge just a few minutes away. This camp offers enough room to sleep 16 people comfortably, and everyone still has plenty of space. The property features a loft with ten beds, one bedroom with two bunk beds, a large main bedroom with a bathroom, an additional bathroom in the hall beside the bunk room, and a full laundry room. There is a 12ftX30ft front porch and a 10ftX30ft back porch. The camp is approximately 2,100 square feet heated and cooled, with a 30ftX72ft covered concrete storage underneath the camp house. There is also approximately 12ftX12ft of locked storage on the concrete slab underneath. There is two car-covered parking approximately 30ftX30ft. A 20ftX30ft skinning shed, a cleaning table for fish, and well water is on site. Don't miss out on owning a camp of your own in Yazoo County, MS., along with the wonderful camp. Three spaces are rented out yearly to other hunters for approximately \$6,000.