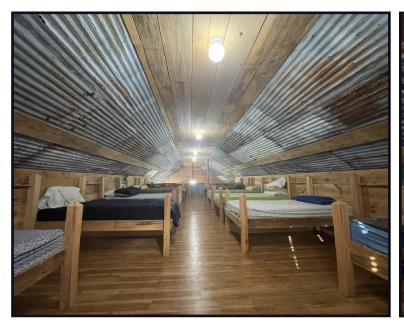

#### 2.2± Acre Camp on Yazoo River, in Yazoo County, MS

Beautiful camp exceptionally maintained sitting on the Yazoo River. This camp is perfect for fishermen or hunters with the Panther Swamp National Wildlife Refuge just a few minutes away. This camp offers enough room to sleep 16 people comfortably, and everyone still has plenty of space. The property features a loft with ten beds, one bedroom with two bunk beds, a large main bedroom with a bathroom, an additional bathroom in the hall beside the bunk room, and a full laundry room. There is a 12ftX30ft front porch and a 10ftX30ft back porch. The camp is approximately 2,100 square feet heated and cooled, with a 30ftX72ft covered concrete storage underneath the camp house. There is also approximately 12ftX12ft of locked storage on the concrete slab underneath. There is two car-covered parking approximately 30ftX30ft. A 20ftX30ft skinning shed, a cleaning table for fish, and well water is on site. Don't miss out on owning a camp of your own in Yazoo County, MS., along with the wonderful camp. Three spaces are rented out yearly to other hunters for approximately \$6,000.