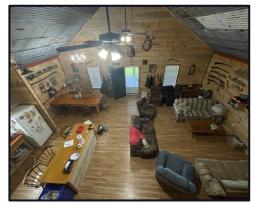

#### 2.2± Acre Camp on Yazoo River, in Yazoo County, MS

Beautiful camp exceptionally maintained sitting on the Yazoo River. This camp is perfect for fishermen or hunters with the Panther Swamp National Wildlife Refuge just a few minutes away. This camp offers enough room to sleep 16 people comfortably, and everyone still has plenty of space. The property features a loft with ten beds, one bedroom with two bunk beds, a large main bedroom with a bathroom, an additional bathroom in the hall beside the bunk room, and a full laundry room. There is a 12ftX30ft front porch and a 10ftX30ft back porch. The camp is approximately 2,100 square feet heated and cooled, with a 30ftX72ft covered concrete storage underneath the camp house. There is also approximately 12ftX12ft of locked storage on the concrete slab underneath. There is two car-covered parking approximately 30ftX30ft. A 20ftX30ft skinning shed, a cleaning table for fish, and well water is on site. Don't miss out on owning a camp of your own in Yazoo County, MS., along with the wonderful camp. Three spaces are rented out yearly to other hunters for approximately \$6,000.