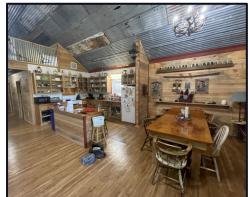

#### 2.2± Acre Camp on Yazoo River, in Yazoo County, MS

Beautiful camp exceptionally maintained sitting on the Yazoo River. This camp is perfect for fishermen or hunters with the Panther Swamp National Wildlife Refuge just a few minutes away. This camp offers enough room to sleep 16 people comfortably, and everyone still has plenty of space. The property features a loft with ten beds, one bedroom with two bunk beds, a large main bedroom with a bathroom, an additional bathroom in the hall beside the bunk room, and a full laundry room. There is a 12ftX30ft front porch and a 10ftX30ft back porch. The camp is approximately 2,100 square feet heated and cooled, with a 30ftX72ft covered concrete storage underneath the camp house. There is also approximately 12ftX12ft of locked storage on the concrete slab underneath. There is two car-covered parking approximately 30ftX30ft. A 20ftX30ft skinning shed, a cleaning table for fish, and well water is on site. Don't miss out on owning a camp of your own in Yazoo County, MS., along with the wonderful camp. Three spaces are rented out yearly to other hunters for approximately \$6,000.