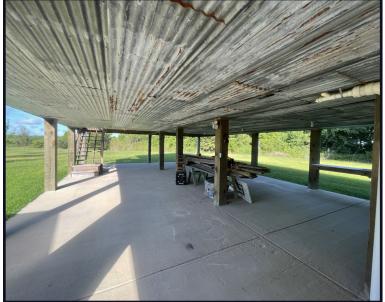

#### 2.2± Acre Camp on Yazoo River, in Yazoo County, MS

Beautiful camp exceptionally maintained sitting on the Yazoo River. This camp is perfect for fishermen or hunters with the Panther Swamp National Wildlife Refuge just a few minutes away. This camp offers enough room to sleep 16 people comfortably, and everyone still has plenty of space. The property features a loft with ten beds, one bedroom with two bunk beds, a large main bedroom with a bathroom, an additional bathroom in the hall beside the bunk room, and a full laundry room. There is a 12ftX30ft front porch and a 10ftX30ft back porch. The camp is approximately 2,100 square feet heated and cooled, with a 30ftX72ft covered concrete storage underneath the camp house. There is also approximately 12ftX12ft of locked storage on the concrete slab underneath. There is two car-covered parking approximately 30ftX30ft. A 20ftX30ft skinning shed, a cleaning table for fish, and well water is on site. Don't miss out on owning a camp of your own in Yazoo County, MS., along with the wonderful camp. Three spaces are rented out yearly to other hunters for approximately \$6,000.