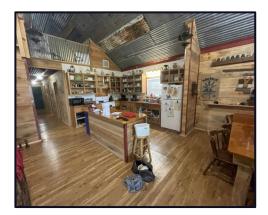

#### 2.2± Acre Camp on Yazoo River, in Yazoo County, MS

Beautiful camp exceptionally maintained sitting on the Yazoo River. This camp is perfect for fishermen or hunters with the Panther Swamp National Wildlife Refuge just a few minutes away. This camp offers enough room to sleep 16 people comfortably, and everyone still has plenty of space. The property features a loft with ten beds, one bedroom with two bunk beds, a large main bedroom with a bathroom, an additional bathroom in the hall beside the bunk room, and a full laundry room. There is a 12ftX30ft front porch and a 10ftX30ft back porch. The camp is approximately 2,100 square feet heated and cooled, with a 30ftX72ft covered concrete storage underneath the camp house. There is also approximately 12ftX12ft of locked storage on the concrete slab underneath. There is two car-covered parking approximately 30ftX30ft. A 20ftX30ft skinning shed, a cleaning table for fish, and well water is on site. Don't miss out on owning a camp of your own in Yazoo County, MS., along with the wonderful camp. Three spaces are rented out yearly to other hunters for approximately \$6,000.