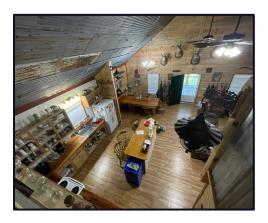

#### 2.2± Acre Camp on Yazoo River, in Yazoo County, MS

Beautiful camp exceptionally maintained sitting on the Yazoo River. This camp is perfect for fishermen or hunters with the Panther Swamp National Wildlife Refuge just a few minutes away. This camp offers enough room to sleep 16 people comfortably, and everyone still has plenty of space. The property features a loft with ten beds, one bedroom with two bunk beds, a large main bedroom with a bathroom, an additional bathroom in the hall beside the bunk room, and a full laundry room. There is a 12ftX30ft front porch and a 10ftX30ft back porch. The camp is approximately 2,100 square feet heated and cooled, with a 30ftX72ft covered concrete storage underneath the camp house. There is also approximately 12ftX12ft of locked storage on the concrete slab underneath. There is two car-covered parking approximately 30ftX30ft. A 20ftX30ft skinning shed, a cleaning table for fish, and well water is on site. Don't miss out on owning a camp of your own in Yazoo County, MS., along with the wonderful camp. Three spaces are rented out yearly to other hunters for approximately \$6,000.