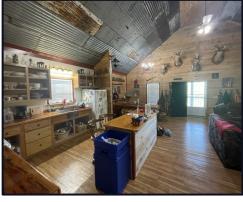

#### 2.2± Acre Camp on Yazoo River, in Yazoo County, MS

Beautiful camp exceptionally maintained sitting on the Yazoo River. This camp is perfect for fishermen or hunters with the Panther Swamp National Wildlife Refuge just a few minutes away. This camp offers enough room to sleep 16 people comfortably, and everyone still has plenty of space. The property features a loft with ten beds, one bedroom with two bunk beds, a large main bedroom with a bathroom, an additional bathroom in the hall beside the bunk room, and a full laundry room. There is a 12ftX30ft front porch and a 10ftX30ft back porch. The camp is approximately 2,100 square feet heated and cooled, with a 30ftX72ft covered concrete storage underneath the camp house. There is also approximately 12ftX12ft of locked storage on the concrete slab underneath. There is two car-covered parking approximately 30ftX30ft. A 20ftX30ft skinning shed, a cleaning table for fish, and well water is on site. Don't miss out on owning a camp of your own in Yazoo County, MS., along with the wonderful camp. Three spaces are rented out yearly to other hunters for approximately \$6,000.