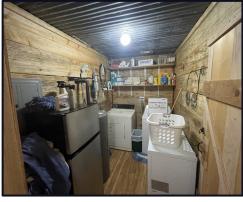

#### 2.2± Acre Camp on Yazoo River, in Yazoo County, MS

Beautiful camp exceptionally maintained sitting on the Yazoo River. This camp is perfect for fishermen or hunters with the Panther Swamp National Wildlife Refuge just a few minutes away. This camp offers enough room to sleep 16 people comfortably, and everyone still has plenty of space. The property features a loft with ten beds, one bedroom with two bunk beds, a large main bedroom with a bathroom, an additional bathroom in the hall beside the bunk room, and a full laundry room. There is a 12ftX30ft front porch and a 10ftX30ft back porch. The camp is approximately 2,100 square feet heated and cooled, with a 30ftX72ft covered concrete storage underneath the camp house. There is also approximately 12ftX12ft of locked storage on the concrete slab underneath. There is two car-covered parking approximately 30ftX30ft. A 20ftX30ft skinning shed, a cleaning table for fish, and well water is on site. Don't miss out on owning a camp of your own in Yazoo County, MS., along with the wonderful camp. Three spaces are rented out yearly to other hunters for approximately \$6,000.