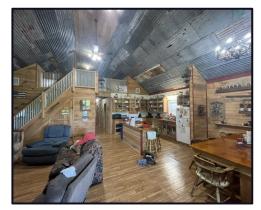

#### 2.2± Acre Camp on Yazoo River, in Yazoo County, MS

Beautiful camp exceptionally maintained sitting on the Yazoo River. This camp is perfect for fishermen or hunters with the Panther Swamp National Wildlife Refuge just a few minutes away. This camp offers enough room to sleep 16 people comfortably, and everyone still has plenty of space. The property features a loft with ten beds, one bedroom with two bunk beds, a large main bedroom with a bathroom, an additional bathroom in the hall beside the bunk room, and a full laundry room. There is a 12ftX30ft front porch and a 10ftX30ft back porch. The camp is approximately 2,100 square feet heated and cooled, with a 30ftX72ft covered concrete storage underneath the camp house. There is also approximately 12ftX12ft of locked storage on the concrete slab underneath. There is two car-covered parking approximately 30ftX30ft. A 20ftX30ft skinning shed, a cleaning table for fish, and well water is on site. Don't miss out on owning a camp of your own in Yazoo County, MS., along with the wonderful camp. Three spaces are rented out yearly to other hunters for approximately \$6,000.