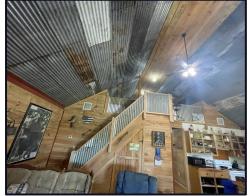

#### 2.2± Acre Camp on Yazoo River, in Yazoo County, MS

Beautiful camp exceptionally maintained sitting on the Yazoo River. This camp is perfect for fishermen or hunters with the Panther Swamp National Wildlife Refuge just a few minutes away. This camp offers enough room to sleep 16 people comfortably, and everyone still has plenty of space. The property features a loft with ten beds, one bedroom with two bunk beds, a large main bedroom with a bathroom, an additional bathroom in the hall beside the bunk room, and a full laundry room. There is a 12ftX30ft front porch and a 10ftX30ft back porch. The camp is approximately 2,100 square feet heated and cooled, with a 30ftX72ft covered concrete storage underneath the camp house. There is also approximately 12ftX12ft of locked storage on the concrete slab underneath. There is two car-covered parking approximately 30ftX30ft. A 20ftX30ft skinning shed, a cleaning table for fish, and well water is on site. Don't miss out on owning a camp of your own in Yazoo County, MS., along with the wonderful camp. Three spaces are rented out yearly to other hunters for approximately \$6,000.