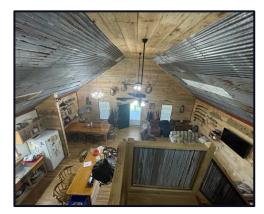

#### 2.2± Acre Camp on Yazoo River, in Yazoo County, MS

Beautiful camp exceptionally maintained sitting on the Yazoo River. This camp is perfect for fishermen or hunters with the Panther Swamp National Wildlife Refuge just a few minutes away. This camp offers enough room to sleep 16 people comfortably, and everyone still has plenty of space. The property features a loft with ten beds, one bedroom with two bunk beds, a large main bedroom with a bathroom, an additional bathroom in the hall beside the bunk room, and a full laundry room. There is a 12ftX30ft front porch and a 10ftX30ft back porch. The camp is approximately 2,100 square feet heated and cooled, with a 30ftX72ft covered concrete storage underneath the camp house. There is also approximately 12ftX12ft of locked storage on the concrete slab underneath. There is two car-covered parking approximately 30ftX30ft. A 20ftX30ft skinning shed, a cleaning table for fish, and well water is on site. Don't miss out on owning a camp of your own in Yazoo County, MS., along with the wonderful camp. Three spaces are rented out yearly to other hunters for approximately \$6,000.