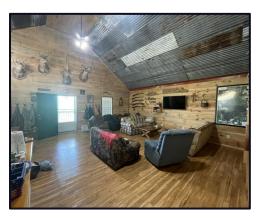

#### 2.2± Acre Camp on Yazoo River, in Yazoo County, MS

Beautiful camp exceptionally maintained sitting on the Yazoo River. This camp is perfect for fishermen or hunters with the Panther Swamp National Wildlife Refuge just a few minutes away. This camp offers enough room to sleep 16 people comfortably, and everyone still has plenty of space. The property features a loft with ten beds, one bedroom with two bunk beds, a large main bedroom with a bathroom, an additional bathroom in the hall beside the bunk room, and a full laundry room. There is a 12ftX30ft front porch and a 10ftX30ft back porch. The camp is approximately 2,100 square feet heated and cooled, with a 30ftX72ft covered concrete storage underneath the camp house. There is also approximately 12ftX12ft of locked storage on the concrete slab underneath. There is two car-covered parking approximately 30ftX30ft. A 20ftX30ft skinning shed, a cleaning table for fish, and well water is on site. Don't miss out on owning a camp of your own in Yazoo County, MS., along with the wonderful camp. Three spaces are rented out yearly to other hunters for approximately \$6,000.