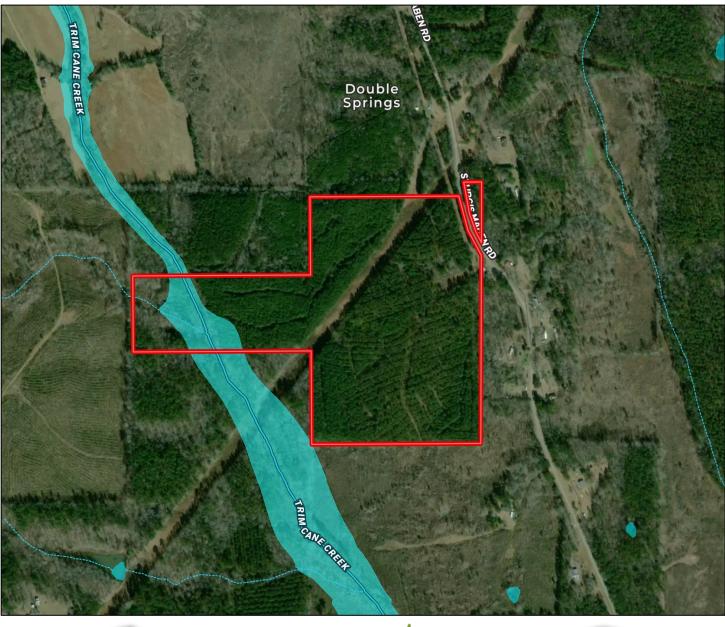

#### 75+/- Acre Recreational Timber Tract Oktibbeha County, MS

Look at this 75+/- acre recreational timberland tract conveniently located in West Oktibbeha County. This tract consists of 37+/- acres of approximately 21-year-old thinned pine plantation and 17+/- acres of approximately 21+/- year old pine plantation ready for a first thinning. Enjoying the abundant wildlife will be made easy with the recently improved internal trail system. A gas line traverses the property along with the live creek (Trim Cane Creek) and provides additional hunting and recreational opportunities. This property also features paved road frontage on Sturgis Maben Road and a potential home or cabin site. Utilities are available on Sturgis Maben Road. Call Harper Day or Michael Cooper to schedule your private showing Directions from the intersection of Hwy 82 West and Sturgis Maben Road: Travel South on Sturgis Maben Road for 3.7 miles. The property will be on your right.