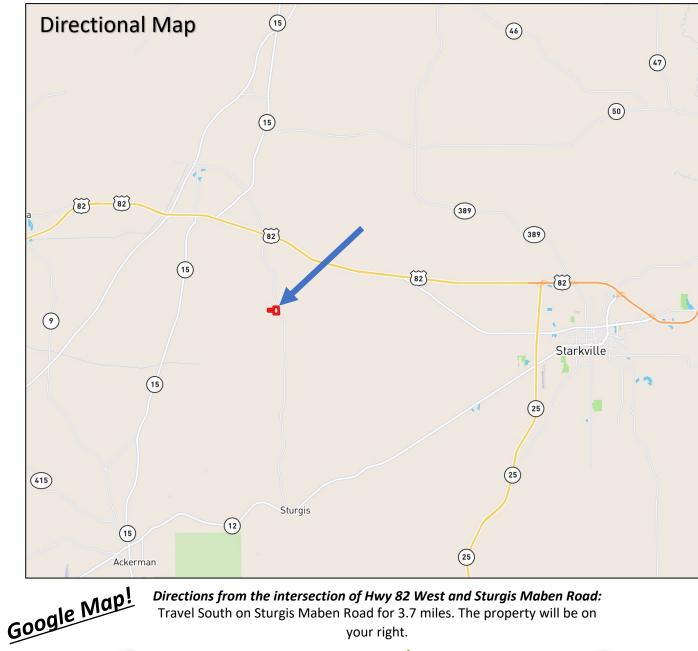

#### 75+/- Acre Recreational Timber Tract Oktibbeha County, MS

Look at this 75+/- acre recreational timberland tract conveniently located in West Oktibbeha County. This tract consists of 37+/- acres of approximately 21-year-old thinned pine plantation and 17+/- acres of approximately 21+/- year old pine plantation ready for a first thinning. Enjoying the abundant wildlife will be made easy with the recently improved internal trail system. A gas line traverses the property along with the live creek (Trim Cane Creek) and provides additional hunting and recreational opportunities. This property also features paved road frontage on Sturgis Maben Road and a potential home or cabin site. Utilities are available on Sturgis Maben Road. Call Harper Day or Michael Cooper to schedule your private showing Directions from the intersection of Hwy 82 West and Sturgis Maben Road: Travel South on Sturgis Maben Road for 3.7 miles. The property will be on your right.

## TomSmithLandandHomes.com

Information is believed to be accurate but not guaranteed

Travel South on Sturgis Maben Road for 3.7 miles. The property will be on your right.

HARPER DAY, REALTOR ® Harper@TomSmithLand.com 662.268.6333 office | 662.694.9751 cell