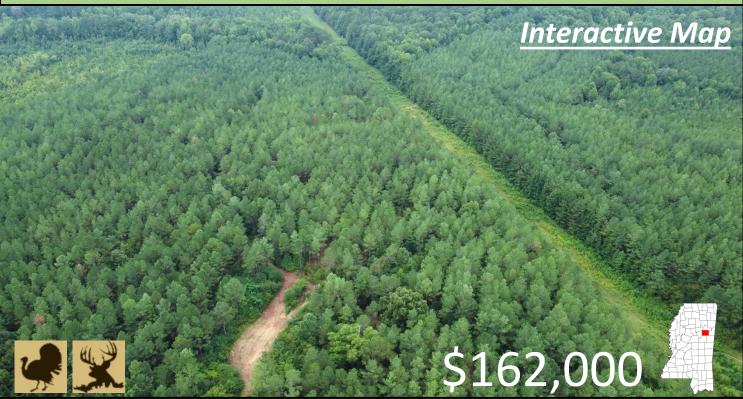

#### 75+/- Acre Recreational Timber Tract Oktibbeha County, MS

Look at this 75+/- acre recreational timberland tract conveniently located in West Oktibbeha County. This tract consists of 37+/- acres of approximately 21-year-old thinned pine plantation and 17+/- acres of approximately 21+/- year old pine plantation ready for a first thinning. Enjoying the abundant wildlife will be made easy with the recently improved internal trail system. A gas line traverses the property along with the live creek (Trim Cane Creek) and provides additional hunting and recreational opportunities. This property also features paved road frontage on Sturgis Maben Road and a potential home or cabin site. Utilities are available on Sturgis Maben Road. Call Harper Day or Michael Cooper to schedule your private showing Directions from the intersection of Hwy 82 West and Sturgis Maben Road: Travel South on Sturgis Maben Road for 3.7 miles. The property will be on your right.