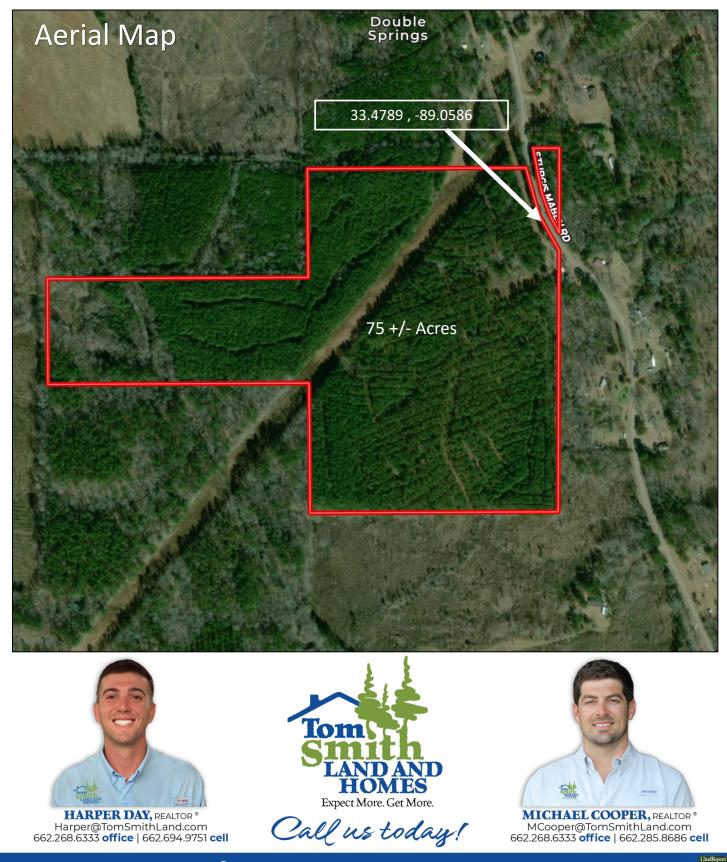

#### 75+/- Acre Recreational Timber Tract Oktibbeha County, MS

Look at this 75+/- acre recreational timberland tract conveniently located in West Oktibbeha County. This tract consists of 37+/- acres of approximately 21-year-old thinned pine plantation and 17+/- acres of approximately 21+/- year old pine plantation ready for a first thinning. Enjoying the abundant wildlife will be made easy with the recently improved internal trail system. A gas line traverses the property along with the live creek (Trim Cane Creek) and provides additional hunting and recreational opportunities. This property also features paved road frontage on Sturgis Maben Road and a potential home or cabin site. Utilities are available on Sturgis Maben Road. Call Harper Day or Michael Cooper to schedule your private showing Directions from the intersection of Hwy 82 West and Sturgis Maben Road: Travel South on Sturgis Maben Road for 3.7 miles. The property will be on your right.