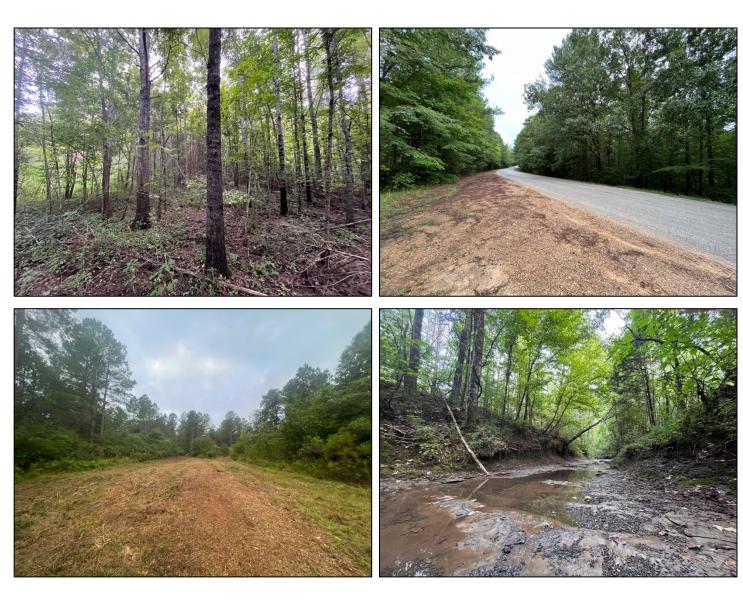

#### 75+/- Acre Recreational Timber Tract Oktibbeha County, MS

Look at this 75+/- acre recreational timberland tract conveniently located in West Oktibbeha County. This tract consists of 37+/- acres of approximately 21-year-old thinned pine plantation and 17+/- acres of approximately 21+/- year old pine plantation ready for a first thinning. Enjoying the abundant wildlife will be made easy with the recently improved internal trail system. A gas line traverses the property along with the live creek (Trim Cane Creek) and provides additional hunting and recreational opportunities. This property also features paved road frontage on Sturgis Maben Road and a potential home or cabin site. Utilities are available on Sturgis Maben Road. Call Harper Day or Michael Cooper to schedule your private showing Directions from the intersection of Hwy 82 West and Sturgis Maben Road: Travel South on Sturgis Maben Road for 3.7 miles. The property will be on your right.