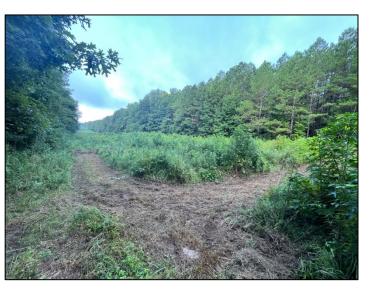

#### 75+/- Acre Recreational Timber Tract Oktibbeha County, MS

Look at this 75+/- acre recreational timberland tract conveniently located in West Oktibbeha County. This tract consists of 37+/- acres of approximately 21-year-old thinned pine plantation and 17+/- acres of approximately 21+/- year old pine plantation ready for a first thinning. Enjoying the abundant wildlife will be made easy with the recently improved internal trail system. A gas line traverses the property along with the live creek (Trim Cane Creek) and provides additional hunting and recreational opportunities. This property also features paved road frontage on Sturgis Maben Road and a potential home or cabin site. Utilities are available on Sturgis Maben Road. Call Harper Day or Michael Cooper to schedule your private showing Directions from the intersection of Hwy 82 West and Sturgis Maben Road: Travel South on Sturgis Maben Road for 3.7 miles. The property will be on your right.