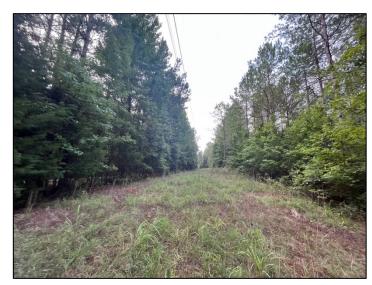

#### 75+/- Acre Recreational Timber Tract Oktibbeha County, MS

Look at this 75+/- acre recreational timberland tract conveniently located in West Oktibbeha County. This tract consists of 37+/- acres of approximately 21-year-old thinned pine plantation and 17+/- acres of approximately 21+/- year old pine plantation ready for a first thinning. Enjoying the abundant wildlife will be made easy with the recently improved internal trail system. A gas line traverses the property along with the live creek (Trim Cane Creek) and provides additional hunting and recreational opportunities. This property also features paved road frontage on Sturgis Maben Road and a potential home or cabin site. Utilities are available on Sturgis Maben Road. Call Harper Day or Michael Cooper to schedule your private showing Directions from the intersection of Hwy 82 West and Sturgis Maben Road: Travel South on Sturgis Maben Road for 3.7 miles. The property will be on your right.