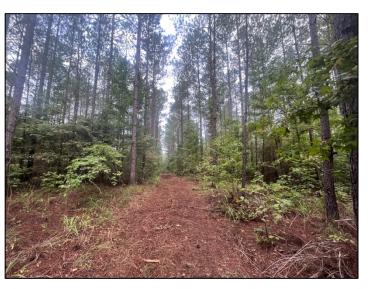

#### 75+/- Acre Recreational Timber Tract Oktibbeha County, MS

Look at this 75+/- acre recreational timberland tract conveniently located in West Oktibbeha County. This tract consists of 37+/- acres of approximately 21-year-old thinned pine plantation and 17+/- acres of approximately 21+/- year old pine plantation ready for a first thinning. Enjoying the abundant wildlife will be made easy with the recently improved internal trail system. A gas line traverses the property along with the live creek (Trim Cane Creek) and provides additional hunting and recreational opportunities. This property also features paved road frontage on Sturgis Maben Road and a potential home or cabin site. Utilities are available on Sturgis Maben Road. Call Harper Day or Michael Cooper to schedule your private showing Directions from the intersection of Hwy 82 West and Sturgis Maben Road: Travel South on Sturgis Maben Road for 3.7 miles. The property will be on your right.