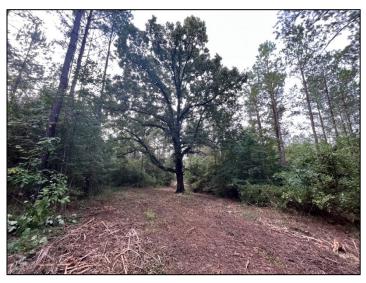

#### 75+/- Acre Recreational Timber Tract Oktibbeha County, MS

Look at this 75+/- acre recreational timberland tract conveniently located in West Oktibbeha County. This tract consists of 37+/- acres of approximately 21-year-old thinned pine plantation and 17+/- acres of approximately 21+/- year old pine plantation ready for a first thinning. Enjoying the abundant wildlife will be made easy with the recently improved internal trail system. A gas line traverses the property along with the live creek (Trim Cane Creek) and provides additional hunting and recreational opportunities. This property also features paved road frontage on Sturgis Maben Road and a potential home or cabin site. Utilities are available on Sturgis Maben Road. Call Harper Day or Michael Cooper to schedule your private showing Directions from the intersection of Hwy 82 West and Sturgis Maben Road: Travel South on Sturgis Maben Road for 3.7 miles. The property will be on your right.