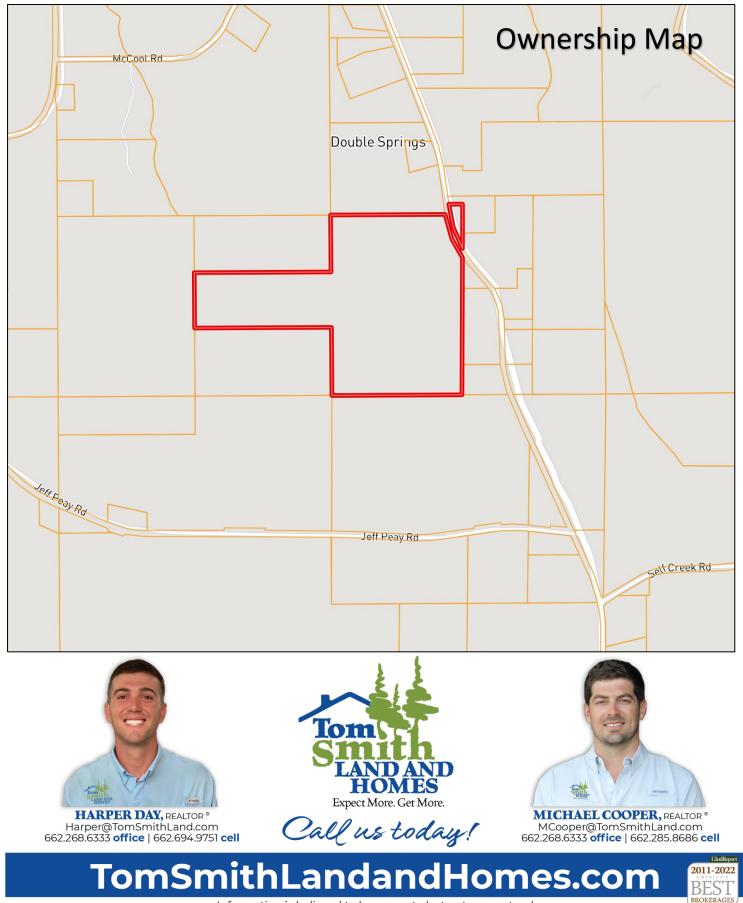

#### 75+/- Acre Recreational Timber Tract Oktibbeha County, MS

Look at this 75+/- acre recreational timberland tract conveniently located in West Oktibbeha County. This tract consists of 37+/- acres of approximately 21-year-old thinned pine plantation and 17+/- acres of approximately 21+/- year old pine plantation ready for a first thinning. Enjoying the abundant wildlife will be made easy with the recently improved internal trail system. A gas line traverses the property along with the live creek (Trim Cane Creek) and provides additional hunting and recreational opportunities. This property also features paved road frontage on Sturgis Maben Road and a potential home or cabin site. Utilities are available on Sturgis Maben Road. Call Harper Day or Michael Cooper to schedule your private showing Directions from the intersection of Hwy 82 West and Sturgis Maben Road: Travel South on Sturgis Maben Road for 3.7 miles. The property will be on your right.