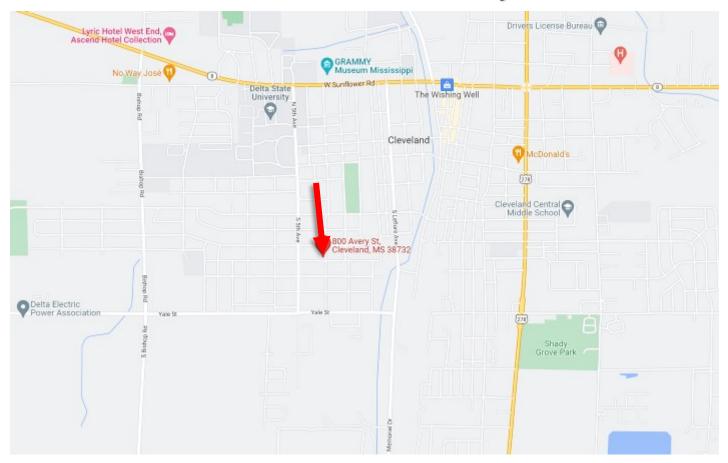

## **Directional Map**

Directions from the Intersection of Hwy 8 and Hwy 278 in Cleveland, MS: Travel Hwy 8/W Sunflower Rd. for 1 miles. Turn left onto N Fifth Avenue and travel .8 miles. Turn left onto Avery Street, after .1 mile the home will be on your left. <u>GOOGLE MAP LINK</u> 800 Avery Street Cleveland, MS 38732