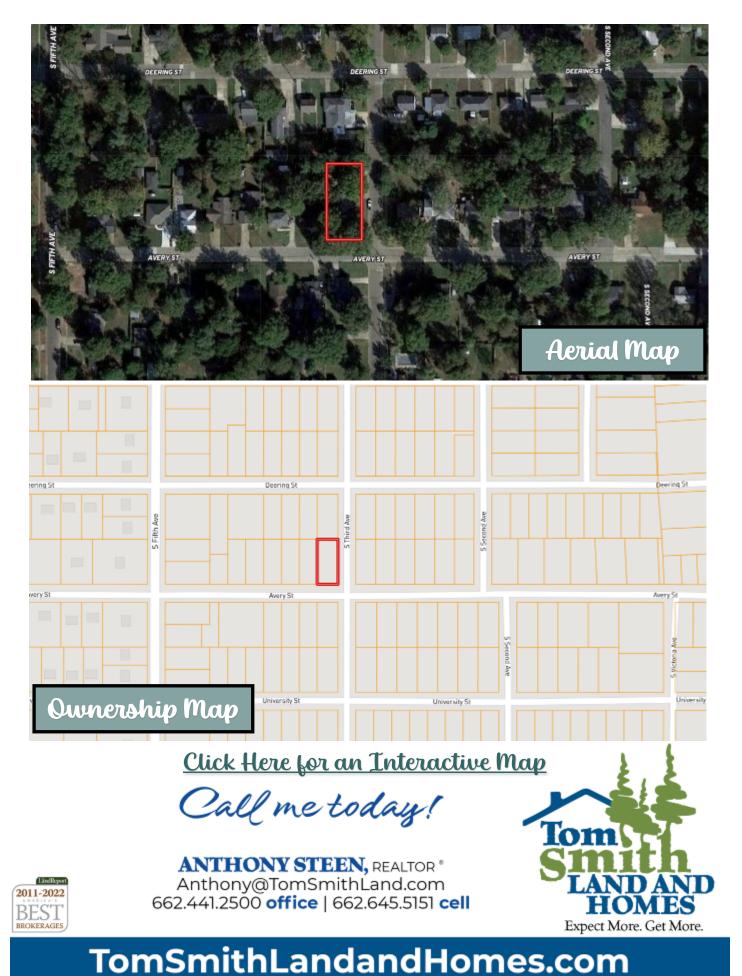

## 800 Avery Street Cleveland, MS

Look at this lovely, must see three bedroom, two bathroom home in Bolivar County, MS! This 1,843 SF home was recently remodeled and features generous-sized bedrooms, a large living area, and a spacious separate laundry room. The house is located on a  $.26\pm$  acre, shaded corner lot near Delta State University and all that Cleveland has to offer. Call Anthony to schedule your private showing today!