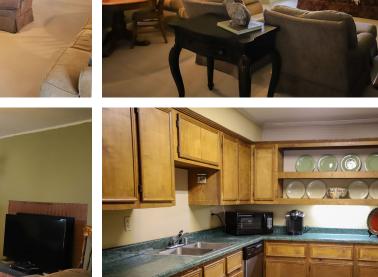

### Country Living at it's Best Bolivar County, MS

Address: 113 Prewitt Road Shaw, MS 38773

This 2,394 sq. ft. Bolivar County country home has four bedrooms and two and a half baths. When you open the front door, you will find a cozy den. It has a spacious kitchen, a large storage room where the laundry is located and a large pantry. There are two bedrooms, one and a half baths on the lower level and two bedrooms and one bath upstairs. The home is about three miles from Shaw, with hard surfaced country road access. This all wood home has a metal roof and a new septic system. There is a storage building and a 20x20 shop in the back. The lot is approximately 100x200 or .48+/- acres with a shared driveway. Call Charlie today at (O) 662.441.2500 or (C) 662.719.7218.