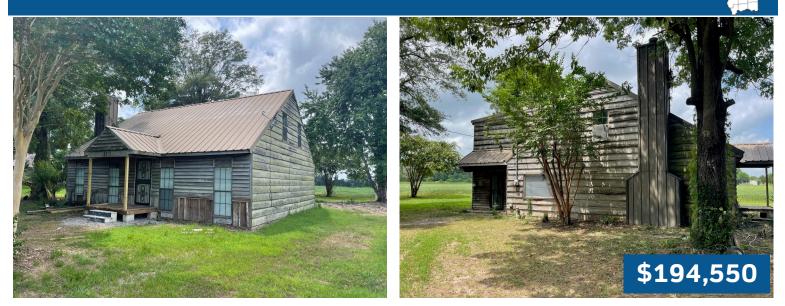

### Country Living at it's Best Bolivar County, MS

Address: 113 Prewitt Road Shaw, MS 38773

This 2,394 sq. ft. Bolivar County country home has four bedrooms and two and a half baths. When you open the front door, you will find a cozy den. It has a spacious kitchen, a large storage room where the laundry is located and a large pantry. There are two bedrooms, one and a half baths on the lower level and two bedrooms and one bath upstairs. The home is about three miles from Shaw, with hard surfaced country road access. This all wood home has a metal roof and a new septic system. There is a storage building and a 20x20 shop in the back. The lot is approximately 100x200 or .48+/- acres with a shared driveway. Call Charlie today at (O) 662.441.2500 or (C) 662.719.7218.