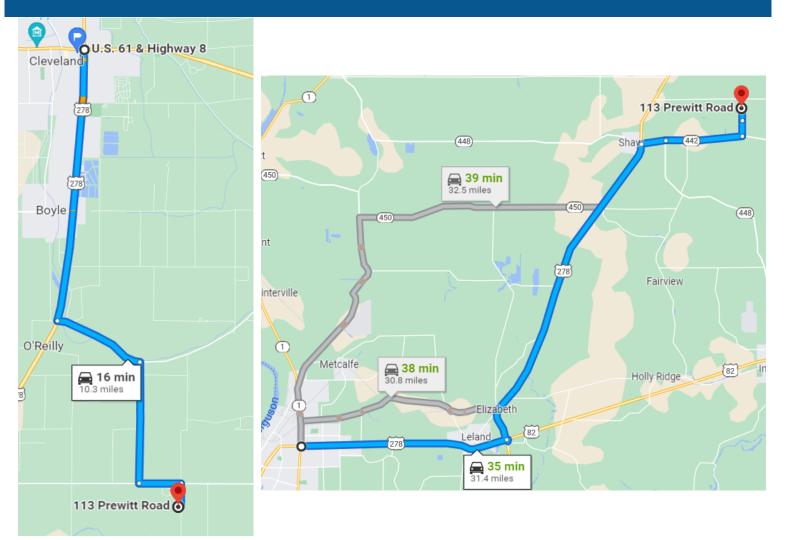

# **DIRECTIONAL MAP**

**Directions from the intersection of HWY 82 and HWY 1 in Greenville, MS:** Travel East on Hwy 82 for 9.6 miles. Merge onto Hwy 61 towards Cleveland and travel 15.9 miles then turn right onto Hwy 448. Continue on for 4.69 miles an turn left onto King Dr. for 0.7 miles and continue onto Prewitt Rd for 0.6 miles and destination is on the left. <u>Click for Google Maps.</u>

**Directions from the intersection of Hwy 61 and Hwy 8 Cleveland, MS:** Travel South on Hwy 61 for 5.1 miles, turn left onto Jones Bayou Rd. Travel 1.7 miles, turn right onto Interstate Rd. and travel 2.3 miles until Sandpit Rd. Turn left and in 0.8 miles turn right onto Prewitt Rd. and the destination is on the right in 0.4 miles. <u>Click for Google Maps.</u>