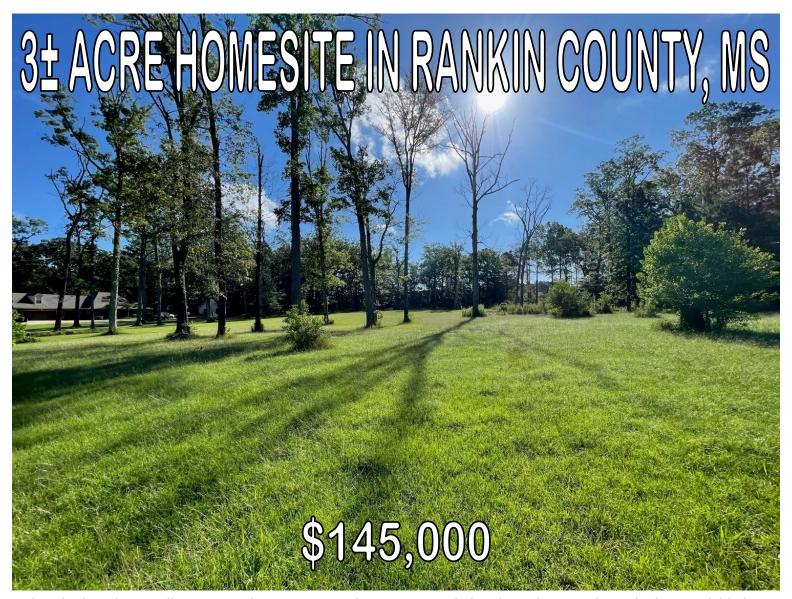

Take a look at this excellent 3± acre homesite in Rankin County, MS! This cleared 3± acre lot is the last available lot in the subdivision and is located in the North West Rankin School District! Utilities to this lot are available and near the property. This property is located less than 15 minutes from all of the amenities of the Dogwood Shopping centers in Flowood, MS, and is less than 10 minutes from the fun that can be found at the Ross Barnett Reservoir. Call Preston Smith for a showing today! Covenants and deed restrictions available by request.