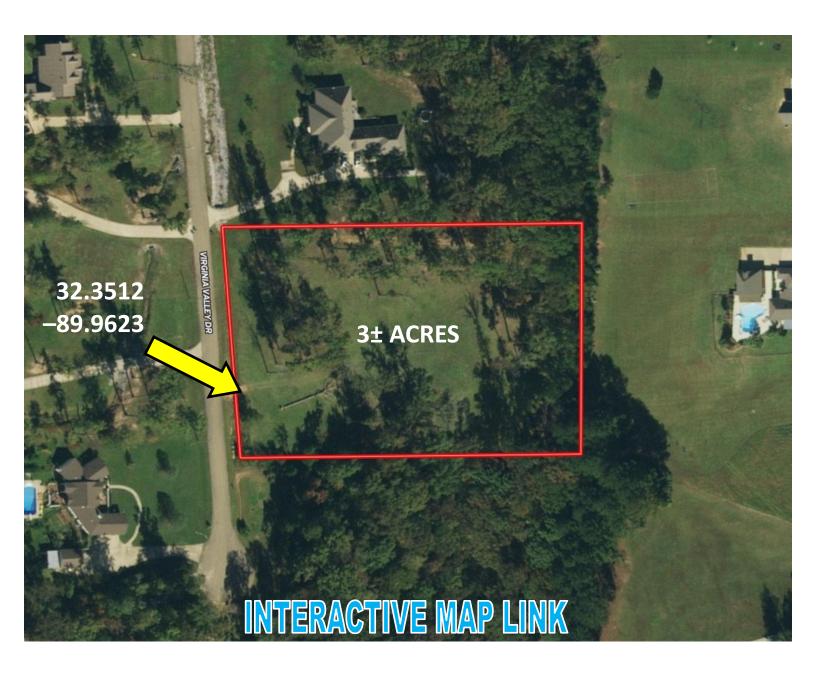

Take a look at this excellent 3± acre homesite in Rankin County, MS! This cleared 3± acre lot is the last available lot in the subdivision and is located in the North West Rankin School District! Utilities to this lot are available and near the property. This property is located less than 15 minutes from all of the amenities of the Dogwood Shopping centers in Flowood, MS, and is less than 10 minutes from the fun that can be found at the Ross Barnett Reservoir. Call Preston Smith for a showing today! Covenants and deed restrictions available by request.

#### **Aerial Map**