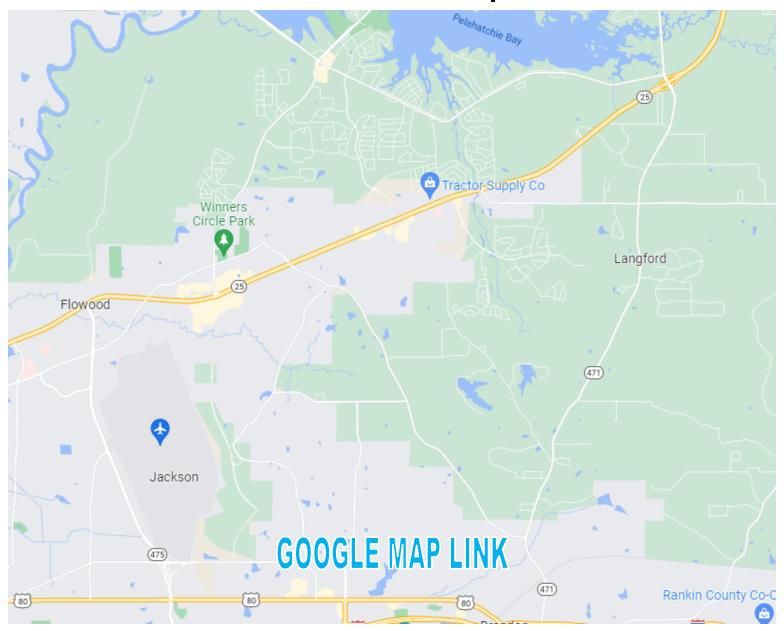

<u>Directions from the intersection of MS-25 and Airport Rd in Flowood, MS:</u> Travel east on MS-25E, in 5.3 miles, turn right onto Vine Dr, in 2.1 miles, continue onto Baker Ln, in .5 miles, turn right onto Virginia Valley Dr, the property will be on the left in .4 miles.

#### **Directional Map**

<u>Directions from the intersection of MS-25 and Airport Rd in Flowood, MS:</u> Travel east on MS-25E, in 5.3 miles, turn right onto Vine Dr, in 2.1 miles, continue onto Baker Ln, in .5 miles, turn right onto Virginia Valley Dr, the property will be on the left in .4 miles.