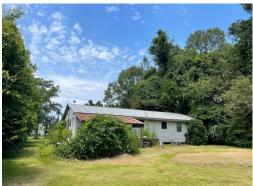

Take a look at this three bedroom, two bath home on 1.2± acres in Bogalusa, LA. This property is located in Washington Parish and would make a great rental property or first home for those looking. The 1.2± acre lot has approximately 126± feet of road frontage and has plenty of room in the back for a large back-yard. Just behind the house is a small pole shed that could be utilized as storage or closed in and made into a workshop. This property provides a quiet atmosphere while maintaining a convenient location near town and the amenities of Bogalusa, LA. Additionally the property is located just an hour and a half from New Orleans and just an hour and forty five minutes from Baton Rouge, LA. Call Preston Smith to take a look at this investment property today!