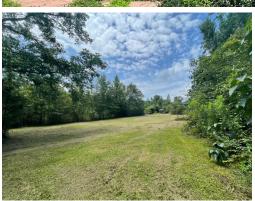

Take a look at this three bedroom, two bath home on 1.2± acres in Bogalusa, LA. This property is located in Washington Parish and would make a great rental property or first home for those looking. The 1.2± acre lot has approximately 126± feet of road frontage and has plenty of room in the back for a large back-yard. Just behind the house is a small pole shed that could be utilized as storage or closed in and made into a workshop. This property provides a quiet atmosphere while maintaining a convenient location near town and the amenities of Bogalusa, LA. Additionally the property is located just an hour and a half from New Orleans and just an hour and forty five minutes from Baton Rouge, LA. Call Preston Smith to take a look at this investment property today!