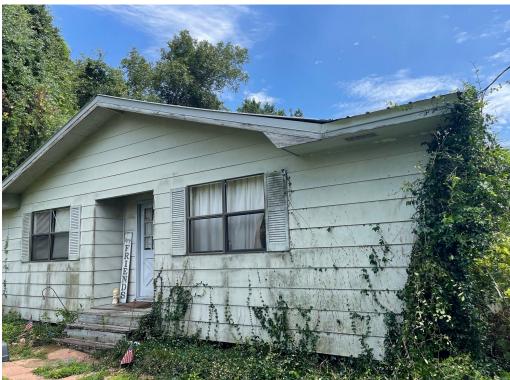

Take a look at this three bedroom, two bath home on 1.2± acres in Bogalusa, LA. This property is located in Washington Parish and would make a great rental property or first home for those looking. The 1.2± acre lot has approximately 126± feet of road frontage and has plenty of room in the back for a large back-yard. Just behind the house is a small pole shed that could be utilized as storage or closed in and made into a workshop. This property provides a quiet atmosphere while maintaining a convenient location near town and the amenities of Bogalusa, LA. Additionally the property is located just an hour and a half from New Orleans and just an hour and forty five minutes from Baton Rouge, LA. Call Preston Smith to take a look at this investment property today!