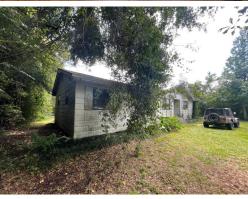

Take a look at this three bedroom, two bath home on 1.2± acres in Bogalusa, LA. This property is located in Washington Parish and would make a great rental property or first home for those looking. The 1.2± acre lot has approximately 126± feet of road frontage and has plenty of room in the back for a large back-yard. Just behind the house is a small pole shed that could be utilized as storage or closed in and made into a workshop. This property provides a quiet atmosphere while maintaining a convenient location near town and the amenities of Bogalusa, LA. Additionally the property is located just an hour and a half from New Orleans and just an hour and forty five minutes from Baton Rouge, LA. Call Preston Smith to take a look at this investment property today!