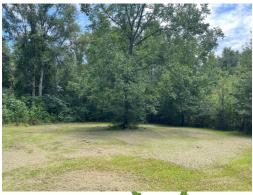

Take a look at this three bedroom, two bath home on 1.2± acres in Bogalusa, LA. This property is located in Washington Parish and would make a great rental property or first home for those looking. The 1.2± acre lot has approximately 126± feet of road frontage and has plenty of room in the back for a large back-yard. Just behind the house is a small pole shed that could be utilized as storage or closed in and made into a workshop. This property provides a quiet atmosphere while maintaining a convenient location near town and the amenities of Bogalusa, LA. Additionally the property is located just an hour and a half from New Orleans and just an hour and forty five minutes from Baton Rouge, LA. Call Preston Smith to take a look at this investment property today!