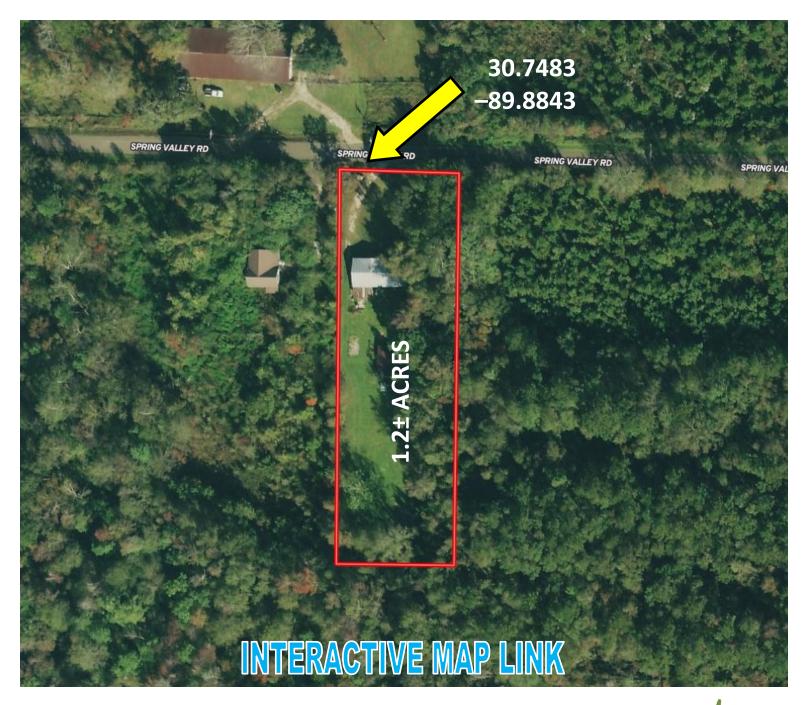

Take a look at this three bedroom, two bath home on 1.2± acres in Bogalusa, LA. This property is located in Washington Parish and would make a great rental property or first home for those looking. The 1.2± acre lot has approximately 126± feet of road frontage and has plenty of room in the back for a large back-yard. Just behind the house is a small pole shed that could be utilized as storage or closed in and made into a workshop. This property provides a quiet atmosphere while maintaining a convenient location near town and the amenities of Bogalusa, LA. Additionally the property is located just an hour and a half from New Orleans and just an hour and forty five minutes from Baton Rouge, LA. Call Preston Smith to take a look at this investment property today!

#### **Aerial Map**

Call me today!

PRESTON SMITH, MANAGING BROKER Preston@TomSmithLand.com 601.990.5070 office | 601.209.7150 cell