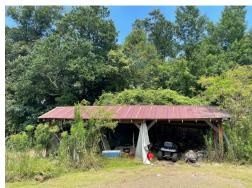

Take a look at this three bedroom, two bath home on 1.2± acres in Bogalusa, LA. This property is located in Washington Parish and would make a great rental property or first home for those looking. The 1.2± acre lot has approximately 126± feet of road frontage and has plenty of room in the back for a large back-yard. Just behind the house is a small pole shed that could be utilized as storage or closed in and made into a workshop. This property provides a quiet atmosphere while maintaining a convenient location near town and the amenities of Bogalusa, LA. Additionally the property is located just an hour and a half from New Orleans and just an hour and forty five minutes from Baton Rouge, LA. Call Preston Smith to take a look at this investment property today!