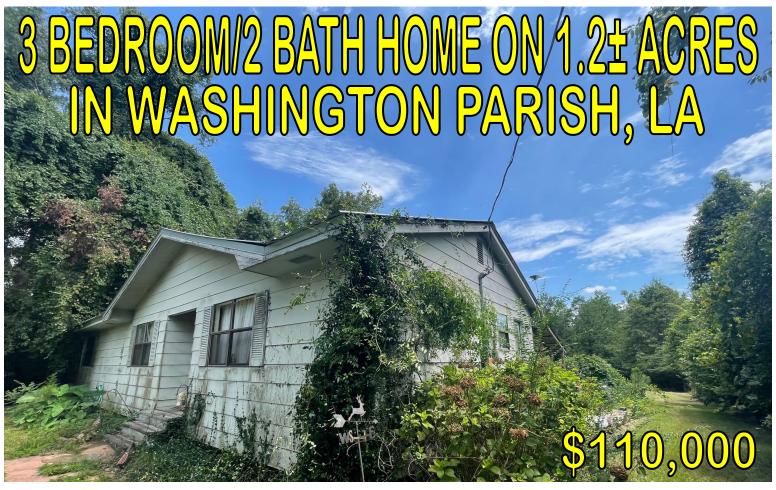

Take a look at this three bedroom, two bath home on 1.2± acres in Bogalusa, LA. This property is located in Washington Parish and would make a great rental property or first home for those looking. The 1.2± acre lot has approximately 126± feet of road frontage and has plenty of room in the back for a large back-yard. Just behind the house is a small pole shed that could be utilized as storage or closed in and made into a workshop. This property provides a quiet atmosphere while maintaining a convenient location near town and the amenities of Bogalusa, LA. Additionally the property is located just an hour and a half from New Orleans and just an hour and forty five minutes from Baton Rouge, LA. Call Preston Smith to take a look at this investment property today!

Address: 60122 Spring Valley Rd, Bogalusa LA 70427

TomSmithLandandHomes.com

JD

ES

Expect More. Get More.

Call me today!

PRESTON SMITH, MANAGING BROKER Preston@TomSmithLand.com 601.990.5070 office | 601.209.7150 cell