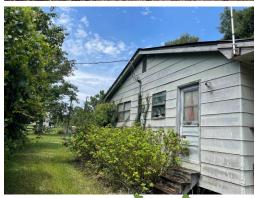

Take a look at this three bedroom, two bath home on 1.2± acres in Bogalusa, LA. This property is located in Washington Parish and would make a great rental property or first home for those looking. The 1.2± acre lot has approximately 126± feet of road frontage and has plenty of room in the back for a large back-yard. Just behind the house is a small pole shed that could be utilized as storage or closed in and made into a workshop. This property provides a quiet atmosphere while maintaining a convenient location near town and the amenities of Bogalusa, LA. Additionally the property is located just an hour and a half from New Orleans and just an hour and forty five minutes from Baton Rouge, LA. Call Preston Smith to take a look at this investment property today!