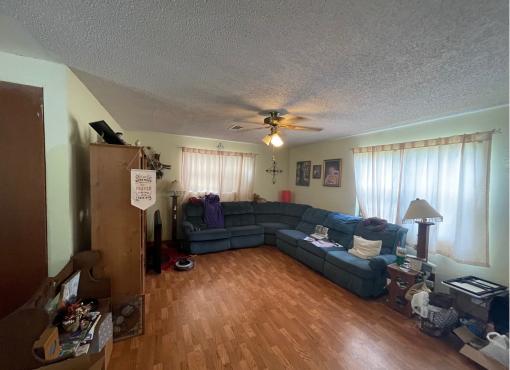

Take a look at this three bedroom, two bath home on 1.2± acres in Bogalusa, LA. This property is located in Washington Parish and would make a great rental property or first home for those looking. The 1.2± acre lot has approximately 126± feet of road frontage and has plenty of room in the back for a large back-yard. Just behind the house is a small pole shed that could be utilized as storage or closed in and made into a workshop. This property provides a quiet atmosphere while maintaining a convenient location near town and the amenities of Bogalusa, LA. Additionally the property is located just an hour and a half from New Orleans and just an hour and forty five minutes from Baton Rouge, LA. Call Preston Smith to take a look at this investment property today!