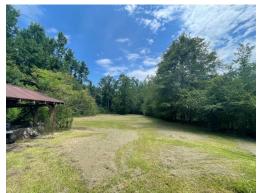

Take a look at this three bedroom, two bath home on 1.2± acres in Bogalusa, LA. This property is located in Washington Parish and would make a great rental property or first home for those looking. The 1.2± acre lot has approximately 126± feet of road frontage and has plenty of room in the back for a large back-yard. Just behind the house is a small pole shed that could be utilized as storage or closed in and made into a workshop. This property provides a quiet atmosphere while maintaining a convenient location near town and the amenities of Bogalusa, LA. Additionally the property is located just an hour and a half from New Orleans and just an hour and forty five minutes from Baton Rouge, LA. Call Preston Smith to take a look at this investment property today!