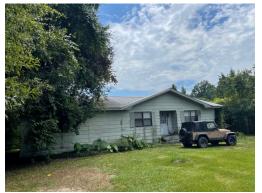

Take a look at this three bedroom, two bath home on 1.2± acres in Bogalusa, LA. This property is located in Washington Parish and would make a great rental property or first home for those looking. The 1.2± acre lot has approximately 126± feet of road frontage and has plenty of room in the back for a large back-yard. Just behind the house is a small pole shed that could be utilized as storage or closed in and made into a workshop. This property provides a quiet atmosphere while maintaining a convenient location near town and the amenities of Bogalusa, LA. Additionally the property is located just an hour and a half from New Orleans and just an hour and forty five minutes from Baton Rouge, LA. Call Preston Smith to take a look at this investment property today!