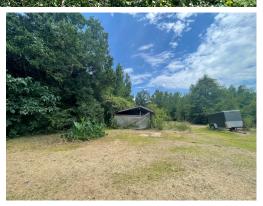

Take a look at this three bedroom, two bath home on 1.2± acres in Bogalusa, LA. This property is located in Washington Parish and would make a great rental property or first home for those looking. The 1.2± acre lot has approximately 126± feet of road frontage and has plenty of room in the back for a large back-yard. Just behind the house is a small pole shed that could be utilized as storage or closed in and made into a workshop. This property provides a quiet atmosphere while maintaining a convenient location near town and the amenities of Bogalusa, LA. Additionally the property is located just an hour and a half from New Orleans and just an hour and forty five minutes from Baton Rouge, LA. Call Preston Smith to take a look at this investment property today!