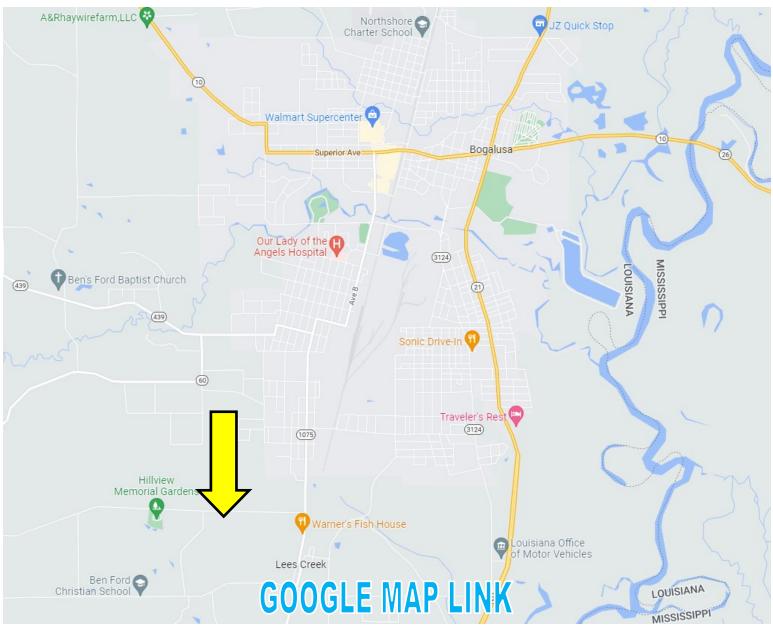

#### **Directional Map**

<u>Directions from the intersection of LA-10 and LA-21 in Bogalusa, LA:</u> Travel south on LA-21. in .5 miles, turn right onto Fiorenza Dr, in .2 miles, turn left onto Richmond St, in .2 miles, turn right at the 1st cross street onto Willis Ave, in .6 miles, turn left onto Avenue B, in .9 miles, Avenue B turns right and becomes W 9th St, in .2 miles, turn left onto Avenue F, in 1.6 miles, turn right onto Spring Valley Rd, in .6 miles, the property will be on the left.

Address: 60122 Spring Valley Rd, Bogalusa LA 70427

Call me today!

PRESTON SMITH, MANAGING BROKER Preston@TomSmithLand.com 601.990.5070 office | 601.209.7150 cell