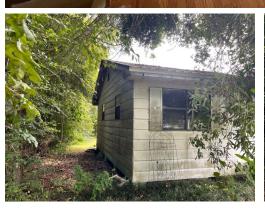

Take a look at this three bedroom, two bath home on 1.2± acres in Bogalusa, LA. This property is located in Washington Parish and would make a great rental property or first home for those looking. The 1.2± acre lot has approximately 126± feet of road frontage and has plenty of room in the back for a large back-yard. Just behind the house is a small pole shed that could be utilized as storage or closed in and made into a workshop. This property provides a quiet atmosphere while maintaining a convenient location near town and the amenities of Bogalusa, LA. Additionally the property is located just an hour and a half from New Orleans and just an hour and forty five minutes from Baton Rouge, LA. Call Preston Smith to take a look at this investment property today!