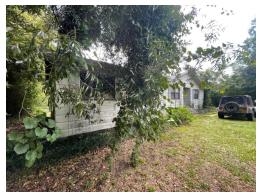

Take a look at this three bedroom, two bath home on 1.2± acres in Bogalusa, LA. This property is located in Washington Parish and would make a great rental property or first home for those looking. The 1.2± acre lot has approximately 126± feet of road frontage and has plenty of room in the back for a large back-yard. Just behind the house is a small pole shed that could be utilized as storage or closed in and made into a workshop. This property provides a quiet atmosphere while maintaining a convenient location near town and the amenities of Bogalusa, LA. Additionally the property is located just an hour and a half from New Orleans and just an hour and forty five minutes from Baton Rouge, LA. Call Preston Smith to take a look at this investment property today!