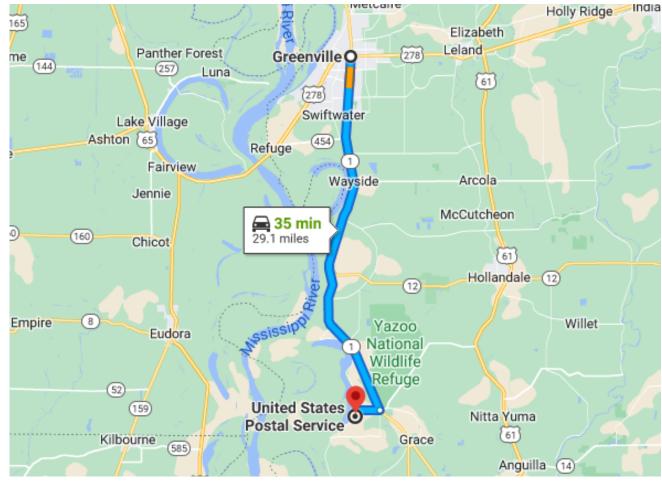

<u>Directions from Greenville, MS:</u> Take Hwy 1 South for 25.96 miles; Turn Right on to 436/MS-436 and go 1.64 miles to a stop sign; Take a left onto Lake Washington Road and building is 0.5 miles on the right. Building has red awning and is across from the postal office.

## DIRECTIONAL MAP

927 Eastside Lake Washington Rd, Glen Allan, MS

<u>Directions from Greenville, MS:</u> Take Hwy 1 South for 25.96 miles; Turn Right on to 436/MS-436 and go 1.64 miles to a stop sign; Take a left onto Lake Washington Road and building is 0.5 miles on the right. Building has red awning