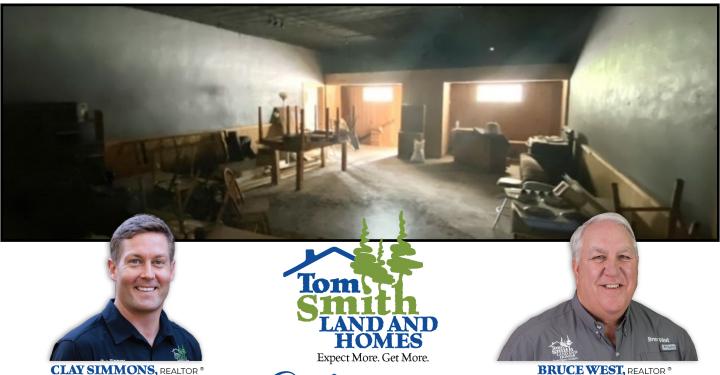

## COMMERCIAL INVESTMENT OPPORTUNITY LAKE WASHINGTON, WASHINGTON COUNTY, MS

927 Eastside Lake Washington Rd, Glen Allan, MS

Endless investment opportunity on Lake Washington waterfront in Washington County!! Amazing location!! This could be the perfect place for a full time living or a weekend sanctuary getaway overlooking the lake. Lake Washington features great fishing and boating in the summer and is just a few miles from the Mississippi River for winter hunting opportunities. Those of you that are familiar with the town of Glen Allan, MS, fondly recall this 6,107-square foot building being formerly know as the "Kountry Market" with some of the best food after a day of being out on the lake. The other half of this building was formerly used as a fishing camp with its own private pier and boat ramp. This gated property has been vacant for years and will be a perfect fixer upper with an amazing lakefront view. The outdoor possibilities are endless and ready for your enjoyment!! **Call Clay or Bruce and** schedule your private showing today!

Bruce@TomSmithLand.com 662.441.2500 office | 662.873.3007 cell

LändRepor

Call us today!

**TomSmithLandandHomes.com** 2011-2022 BEST BROKERAGES

Clay@TomSmithHomes.com 601.898.2772 office | 601.672.6864 cell

Call us today!

**BRUCE WEST, REALTOR®** Bruce@TomSmithLand.com 662.441.2500 office | 662.873.3007 cell