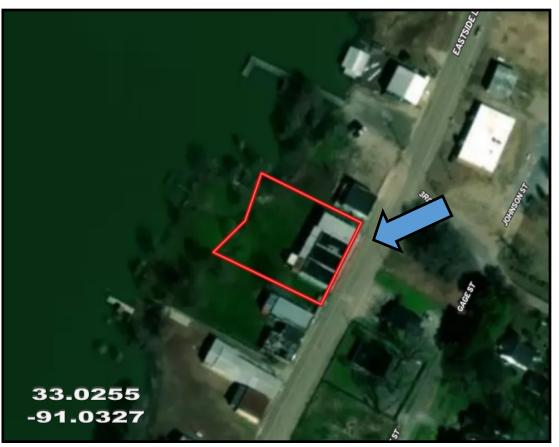

er with an amazing lakefront view. The outdoor possibilities are endless and ready for your enjoyment!! **Call Clay or Bruce and** schedule your private showing today!

<u>Directions from Greenville, MS:</u> Take Hwy 1 South for 25.96 miles; Turn Right on to 436/MS-436 and go 1.64 miles to a stop sign; Take a left onto Lake Washington Road and building is 0.5 miles on the right. Building has red awning and is across from the postal office.













Bruce@TomSmithLand.com 662.441.2500 office | 662.873.3007 cell

LändRepor



Call us today!

**TomSmithLandandHomes.com** 2011-2022 BEST BROKERAGES







Clay@TomSmithHomes.com 601.898.2772 office | 601.672.6864 cell

Call us today!

**BRUCE WEST, REALTOR®** Bruce@TomSmithLand.com 662.441.2500 office | 662.873.3007 cell





## AERIAL MAP









## DIRECTIONAL MAP

927 Eastside Lake Washington Rd, Glen Allan, MS

<u>Directions from Greenville, MS:</u> Take Hwy 1 South for 25.96 miles; Turn Right on to 436/MS-436 and go 1.64 miles to a stop sign; Take a left onto Lake Washington Road and building is 0.5 miles on the right. Building has red awning



Information is believed to be accurate but not guaranteed.

BEST