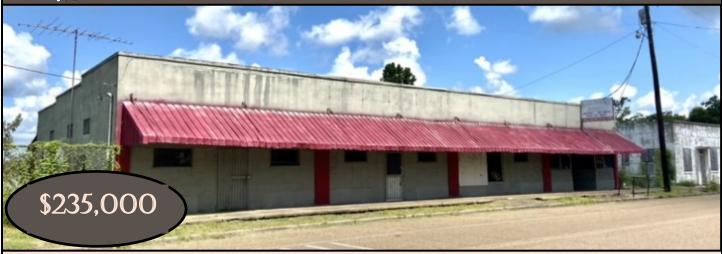

## COMMERCIAL INVESTMENT OPPORTUNITY LAKE WASHINGTON, WASHINGTON COUNTY, MS

927 Eastside Lake Washington Rd, Glen Allan, MS

Endless investment opportunity on Lake Washington waterfront in Washington County!! Amazing location!! This could be the perfect place for a full time living or a weekend sanctuary getaway overlooking the lake. Lake Washington features great fishing and boating in the summer and is just a few miles from the Mississippi River for winter hunting opportunities. Those of you that are familiar with the town of Glen Allan, MS, fondly recall this 6,107-square foot building being formerly know as the "Kountry Market" with some of the best food after a day of being out on the lake. The other half of this building was formerly used as a fishing camp with its own private pier and boat ramp. This gated property has been vacant for years and will be a perfect fixer upper with an amazing lakefront view. The outdoor possibilities are endless and ready for your enjoyment!! **Call Clay or Bruce and** schedule your private showing today!