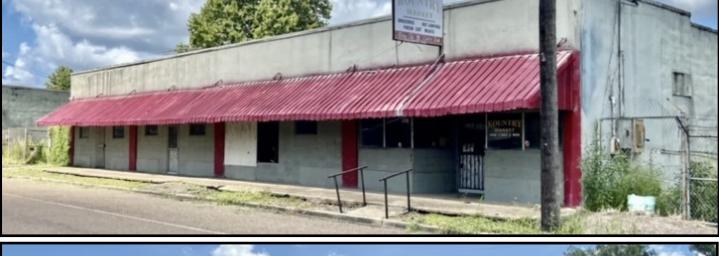

## COMMERCIAL INVESTMENT OPPORTUNITY LAKE WASHINGTON, WASHINGTON COUNTY, MS

927 Eastside Lake Washington Rd, Glen Allan, MS

Endless investment opportunity on Lake Washington waterfront in Washington County!! Amazing location!! This could be the perfect place for a full time living or a weekend sanctuary getaway overlooking the lake. Lake Washington features great fishing and boating in the summer and is just a few miles from the Mississippi River for winter hunting opportunities. Those of you that are familiar with the town of Glen Allan, MS, fondly recall this 6,107-square foot building being formerly know as the "Kountry Market" with some of the best food after a day of being out on the lake. The other half of this building was formerly used as a fishing camp with its own private pier and boat ramp. This gated property has been vacant for years and will be a perfect fixer upper with an amazing lakefront view. The outdoor possibilities are endless and ready for your enjoyment!! **Call Clay or Bruce and** schedule your private showing today!

<u>Directions from Greenville, MS:</u> Take Hwy 1 South for 25.96 miles; Turn Right on to 436/MS-436 and go 1.64 miles to a stop sign; Take a left onto Lake Washington Road and building is 0.5 miles on the right. Building has red awning and is across from the postal office.