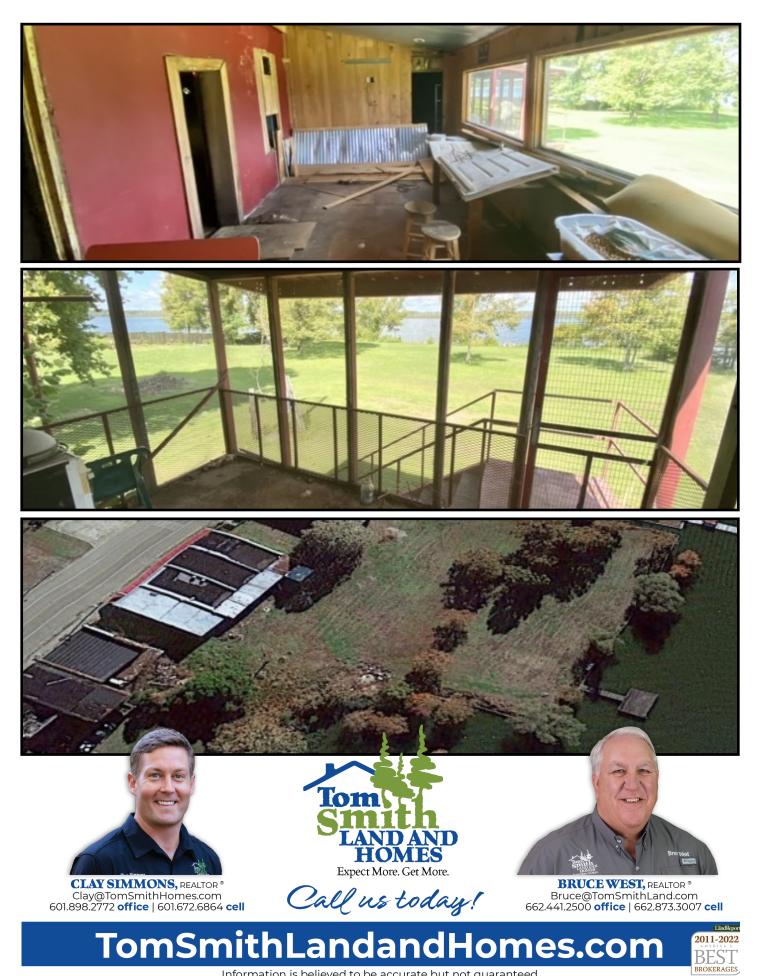

## COMMERCIAL INVESTMENT OPPORTUNITY LAKE WASHINGTON, WASHINGTON COUNTY, MS

927 Eastside Lake Washington Rd, Glen Allan, MS

Endless investment opportunity on Lake Washington waterfront in Washington County!! Amazing location!! This could be the perfect place for a full time living or a weekend sanctuary getaway overlooking the lake. Lake Washington features great fishing and boating in the summer and is just a few miles from the Mississippi River for winter hunting opportunities. Those of you that are familiar with the town of Glen Allan, MS, fondly recall this 6,107-square foot building being formerly know as the "Kountry Market" with some of the best food after a day of being out on the lake. The other half of this building was formerly used as a fishing camp with its own private pier and boat ramp. This gated property has been vacant for years and will be a perfect fixer upper with an amazing lakefront view. The outdoor possibilities are endless and ready for your enjoyment!! **Call Clay or Bruce and** schedule your private showing today!