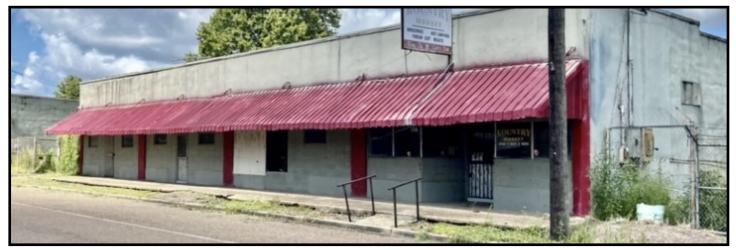

#### 927 Eastside Lake Washington Rd, Glen Allan, MS

Endless investment opportunity on Lake Washington waterfront in Washington County!! Amazing location!! This could be the perfect place for a full time living or a weekend sanctuary getaway overlooking the lake. Lake Washington features great fishing and boating in the summer and is just a few miles from the Mississippi River for winter hunting opportunities. Those of you that are familiar with the town of Glen Allan, MS, fondly recall this 6,107-square foot building being formerly know as the "Kountry Market" with some of the best food after a day of being out on the lake. The other half of this building was formerly used as a fishing camp with its own private pier and boat ramp. This gated property has been vacant for years and will be a perfect fixer upper with an amazing lakefront view. The outdoor possibilities are endless and ready for your enjoyment!! Call Clay or Bruce and schedule your private showing today!