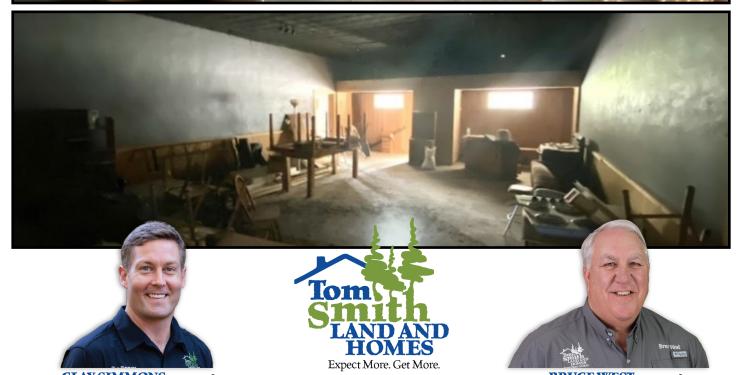

#### 927 Eastside Lake Washington Rd, Glen Allan, MS

Endless investment opportunity on Lake Washington waterfront in Washington County!! Amazing location!! This could be the perfect place for a full time living or a weekend sanctuary getaway overlooking the lake. Lake Washington features great fishing and boating in the summer and is just a few miles from the Mississippi River for winter hunting opportunities. Those of you that are familiar with the town of Glen Allan, MS, fondly recall this 6,107-square foot building being formerly know as the "Kountry Market" with some of the best food after a day of being out on the lake. The other half of this building was formerly used as a fishing camp with its own private pier and boat ramp. This gated property has been vacant for years and will be a perfect fixer upper with an amazing lakefront view. The outdoor possibilities are endless and ready for your enjoyment!! Call Clay or Bruce and schedule your private showing today!