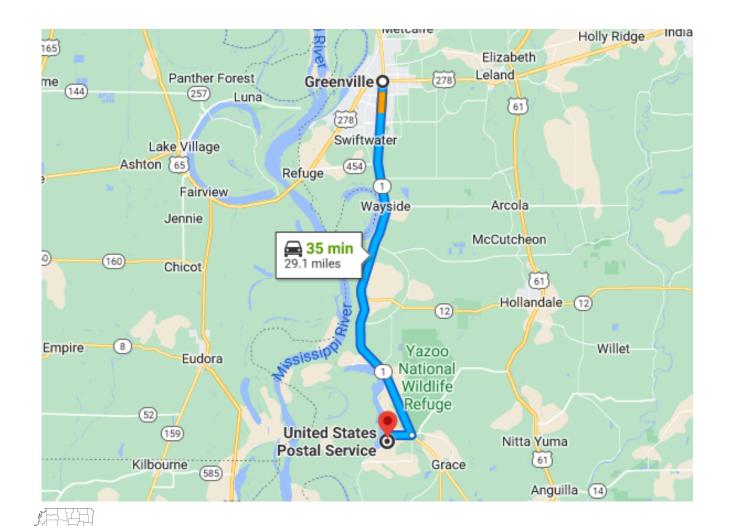

<u>Directions from Greenville, MS:</u> Take Hwy 1 South for 25.96 miles; Turn Right on to 436/MS-436 and go 1.64 miles to a stop sign; Take a left onto Lake Washington Road and building is 0.5 miles on the right. Building has red awning and is across from the postal office.

#### **DIRECTIONAL MAP**

927 Eastside Lake Washington Rd, Glen Allan, MS

Directions from Greenville, MS: Take Hwy 1 South for 25.96 miles; Turn Right on to 436/MS-436 and go 1.64 miles to a stop sign; Take a left onto Lake Washington Road and building is 0.5 miles on the right. Building has red awning