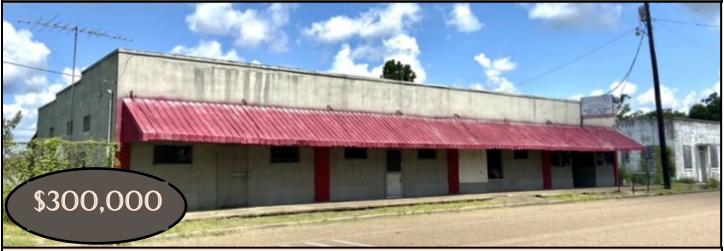

#### 927 Eastside Lake Washington Rd, Glen Allan, MS

Endless investment opportunity on Lake Washington waterfront in Washington County!! Amazing location!! This could be the perfect place for a full time living or a weekend sanctuary getaway overlooking the lake. Lake Washington features great fishing and boating in the summer and is just a few miles from the Mississippi River for winter hunting opportunities. Those of you that are familiar with the town of Glen Allan, MS, fondly recall this 6,107-square foot building being formerly know as the "Kountry Market" with some of the best food after a day of being out on the lake. The other half of this building was formerly used as a fishing camp with its own private pier and boat ramp. This gated property has been vacant for years and will be a perfect fixer upper with an amazing lakefront view. The outdoor possibilities are endless and ready for your enjoyment!! Call Clay or Bruce and schedule your private showing today!

<u>Directions from Greenville, MS:</u> Take Hwy 1 South for 25.96 miles; Turn Right on to 436/MS-436 and go 1.64 miles to a stop sign; Take a left onto Lake Washington Road and building is 0.5 miles on the right. Building has red awning and is across from the postal office.