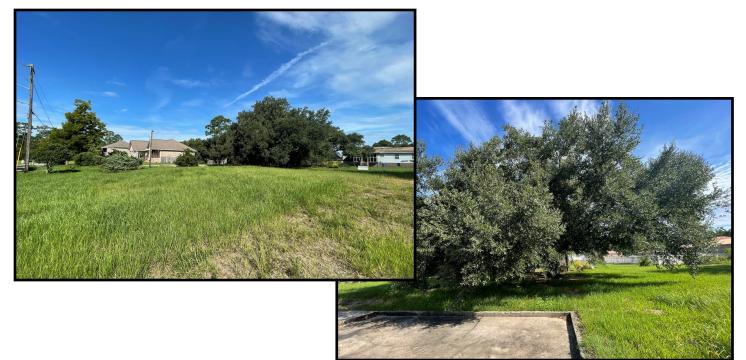

## 0.49+/- Acre Residential Lot Near the Beach Harrison County, MS

4 King Circle, Pass Christian, MS 39571

Look at this great 0.49+/- acre residential lot in Harrison County, MS, in a developed subdivision just minutes from the beach! The property is convenient to the Gulf Coast and all its amenities; dining, shopping, casinos, fishing, boating, and more. Utilities are available and covenants apply. This property is located in Pass Christian near I-59 and is only 1 hour from New Orleans, LA. Call Tara today to schedule a viewing!