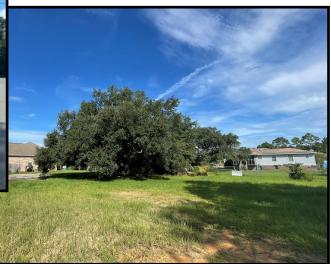

## 0.49+/- Acre Residential Lot Near the Beach Harrison County, MS

4 King Circle, Pass Christian, MS 39571

Look at this great 0.49+/- acre residential lot in Harrison County, MS, in a developed subdivision just minutes from the beach! The property is convenient to the Gulf Coast and all its amenities; dining, shopping, casinos, fishing, boating, and more. Utilities are available and covenants apply. This property is located in Pass Christian near I-59 and is only 1 hour from New Orleans, LA. Call Tara today to schedule a viewing!