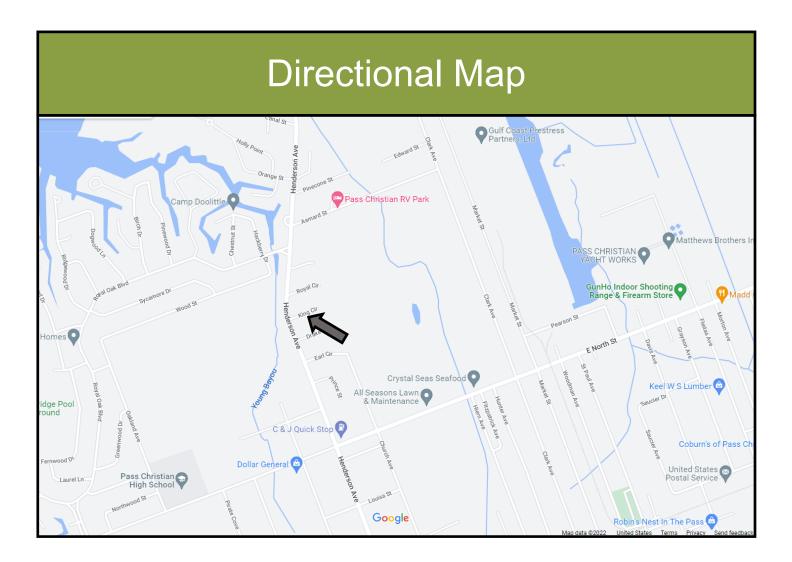

<u>Directions from the intersection of US-90 and Henderson Avenue in Pass Christian, MS</u>: Travel north on Henderson Avenue, in 1.2 miles, turn right onto King Circle. In 331 feet, the property will be on the left. Address: 4 King Circle, Pass Christian, MS **39571** 