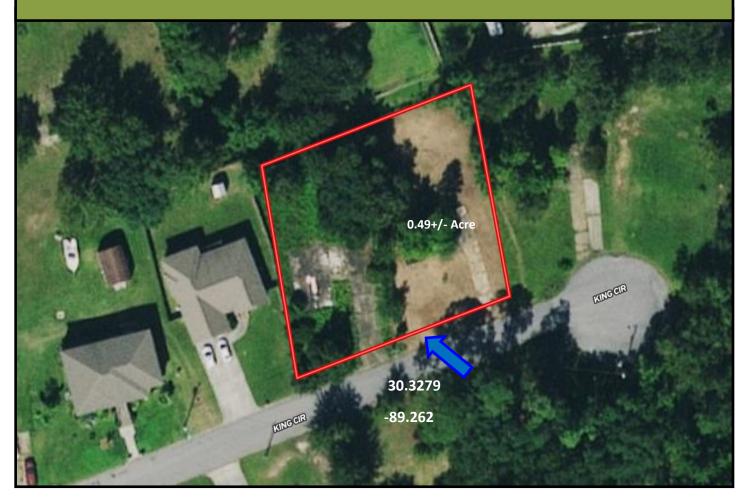

## 0.49+/- Acre Residential Lot Near the Beach Harrison County, MS

4 King Circle, Pass Christian, MS 39571

Look at this great 0.49+/- acre residential lot in Harrison County, MS, in a developed subdivision just minutes from the beach! The property is convenient to the Gulf Coast and all its amenities; dining, shopping, casinos, fishing, boating, and more. Utilities are available and covenants apply. This property is located in Pass Christian near I-59 and is only 1 hour from New Orleans, LA. Call Tara today to schedule a viewing!

## **Aerial Map**

Click for Interactive Map

Call me today! Tom

TARA WALKER SMITH, REALTOR® Tara@TomSmithHomes.com 601.990.5070 office | 601.407.4315 cell

TomSmithLandandHomes.com