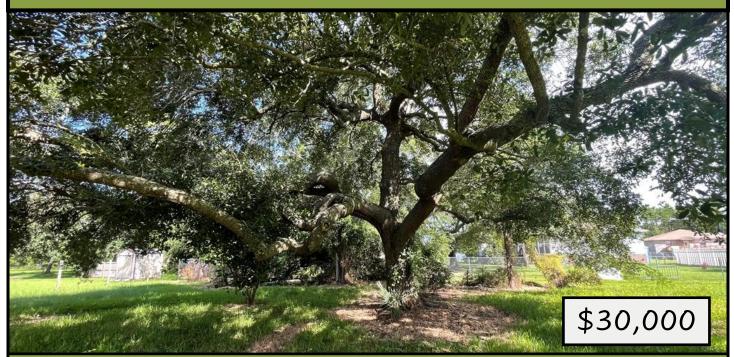

## 0.49+/- Acre Residential Lot Near the Beach Harrison County, MS

4 King Circle, Pass Christian, MS 39571

Look at this great 0.49+/- acre residential lot in Harrison County, MS, in a developed subdivision just minutes from the beach! The property is convenient to the Gulf Coast and all its amenities; dining, shopping, casinos, fishing, boating, and more. Utilities are available and covenants apply. This property is located in Pass Christian near I-59 and is only 1 hour from New Orleans, LA. Call Tara today to schedule a viewing!