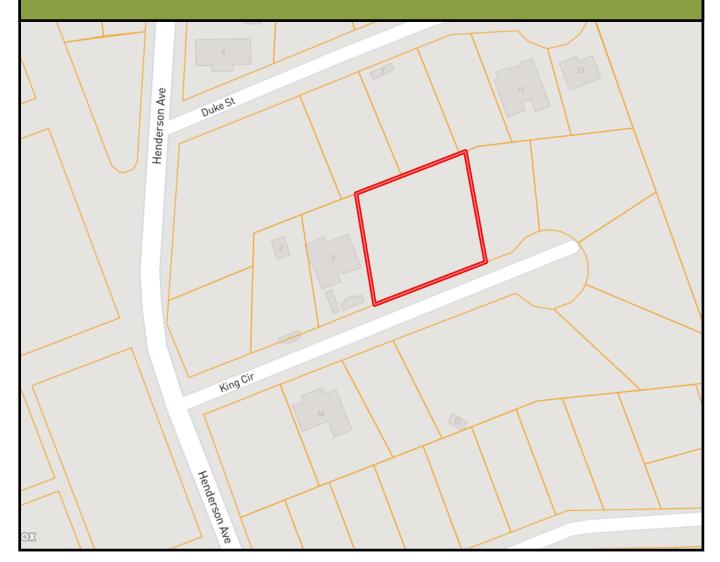

## **Ownership** Map

<u>Directions from the intersection of US-90 and Henderson Avenue in Pass Christian, MS</u>: Travel north on Henderson Avenue, in 1.2 miles, turn right onto King Circle. In 331 feet, the property will be on the left. Address: 4 King Circle, Pass Christian, MS 39571