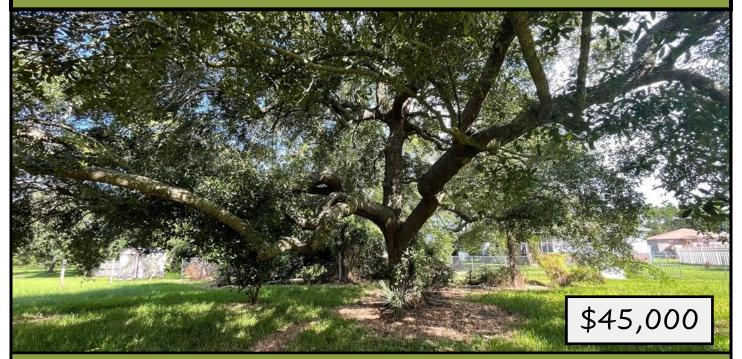

# 0.49+/- Acre Residential Lot Near the Beach Harrison County, MS

4 King Circle, Pass Christian, MS 39571

Look at this great 0.49+/- acre residential lot in Harrison County, MS, in a developed subdivision just minutes from the beach! The property is convenient to the Gulf Coast and all its amenities; dining, shopping, casinos, fishing, boating, and more. Utilities are available and covenants apply. This property is located in Pass Christian near I-59 and is only 1 hour from New Orleans, LA. Call Tara today to schedule a viewing!