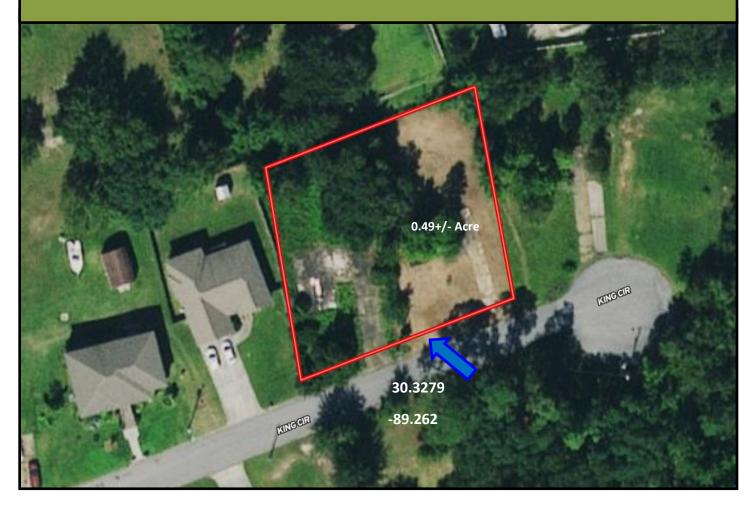

# 0.49+/- Acre Residential Lot Near the Beach Harrison County, MS

4 King Circle, Pass Christian, MS 39571

Look at this great 0.49+/- acre residential lot in Harrison County, MS, in a developed subdivision just minutes from the beach! The property is convenient to the Gulf Coast and all its amenities; dining, shopping, casinos, fishing, boating, and more. Utilities are available and covenants apply. This property is located in Pass Christian near I-59 and is only 1 hour from New Orleans, LA. Call Tara today to schedule a viewing!

#### **Aerial Map**

Click for Interactive Map

Call me today! Tom

TARA WALKER SMITH, REALTOR® Tara@TomSmithHomes.com 601.990.5070 office | 601.407.4315 cell