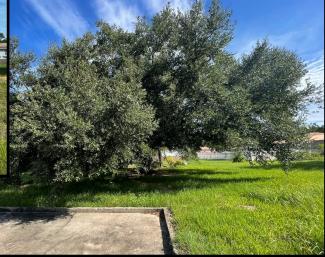

# 0.49+/- Acre Residential Lot Near the Beach Harrison County, MS

4 King Circle, Pass Christian, MS 39571

Look at this great 0.49+/- acre residential lot in Harrison County, MS, in a developed subdivision just minutes from the beach! The property is convenient to the Gulf Coast and all its amenities; dining, shopping, casinos, fishing, boating, and more. Utilities are available and covenants apply. This property is located in Pass Christian near I-59 and is only 1 hour from New Orleans, LA. Call Tara today to schedule a viewing!