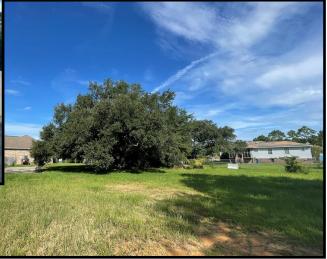

# 0.49+/- Acre Residential Lot Near the Beach Harrison County, MS

4 King Circle, Pass Christian, MS 39571

Look at this great 0.49+/- acre residential lot in Harrison County, MS, in a developed subdivision just minutes from the beach! The property is convenient to the Gulf Coast and all its amenities; dining, shopping, casinos, fishing, boating, and more. Utilities are available and covenants apply. This property is located in Pass Christian near I-59 and is only 1 hour from New Orleans, LA. Call Tara today to schedule a viewing!