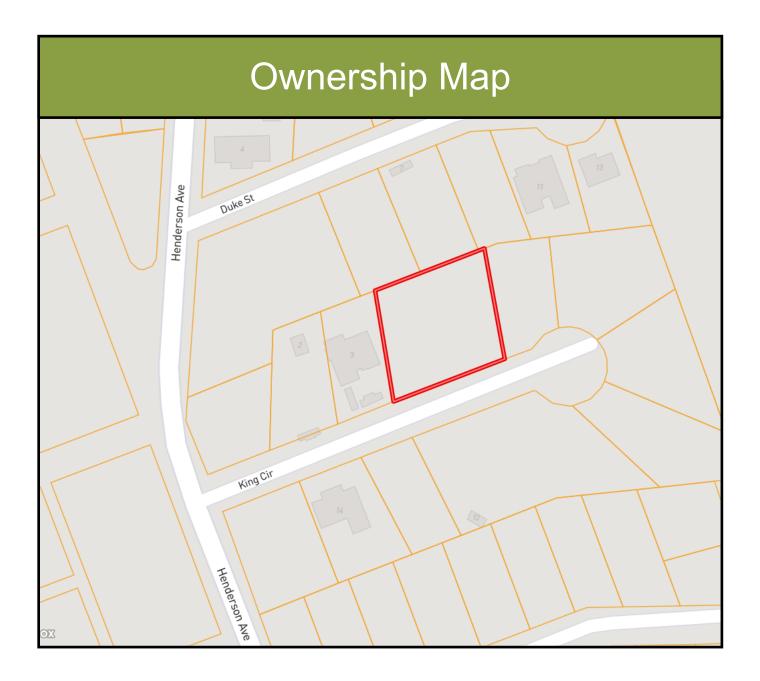

# 0.49+/- Acre Residential Lot Near the Beach Harrison County, MS

4 King Circle, Pass Christian, MS 39571

Look at this great 0.49+/- acre residential lot in Harrison County, MS, in a developed subdivision just minutes from the beach! The property is convenient to the Gulf Coast and all its amenities; dining, shopping, casinos, fishing, boating, and more. Utilities are available and covenants apply. This property is located in Pass Christian near I-59 and is only 1 hour from New Orleans, LA. Call Tara today to schedule a viewing!