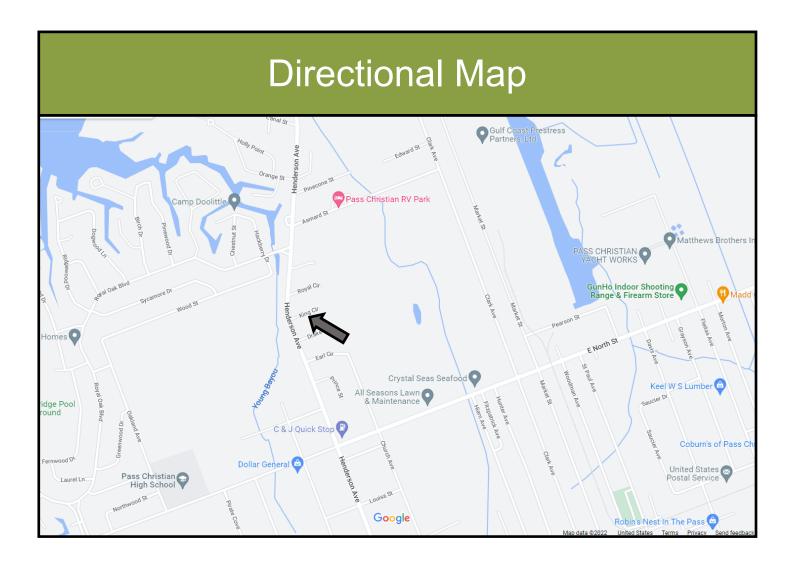

<u>Directions from the intersection of US-90 and Henderson Avenue in Pass Christian, MS:</u> Travel north on Henderson Avenue, in 1.2 miles, turn right onto King Circle. In 331 feet, the property will be on the left. Address: 4 King Circle, Pass Christian, MS 39571

### Call me today!

TARA WALKER SMITH, REALTOR® Tara@TomSmithHomes.com 601.990.5070 office | 601.407.4315 cell

<u>Directions from the intersection of US-90 and Henderson Avenue in Pass Christian, MS:</u>
Travel north on Henderson Avenue, in 1.2 miles, turn right onto King Circle. In 331 feet, the property will be on the left. Address: 4 King Circle, Pass Christian, MS 39571

<u>Click for Google Map</u>