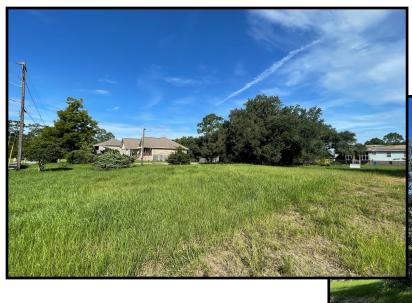

# 0.49+/- Acre Residential Lot Near the Beach Harrison County, MS

4 King Circle, Pass Christian, MS 39571

Look at this great 0.49+/- acre residential lot in Harrison County, MS, in a developed subdivision just minutes from the beach! The property is convenient to the Gulf Coast and all its amenities; dining, shopping, casinos, fishing, boating, and more. Utilities are available and covenants apply. This property is located in Pass Christian near I-59 and is only 1 hour from New Orleans, LA. Call Tara today to schedule a viewing!