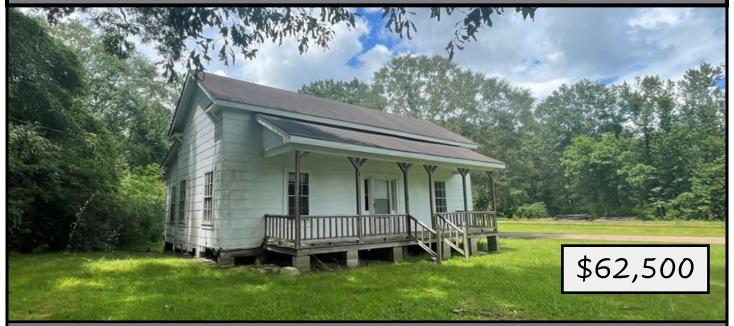

### Investment Property on 0.3+/- Acres in Collins Covington County, MS

101 S 3rd Street Collins, MS 39428

This investment property in Covington County, MS, is available for a great price! This 1,332 sq ft home on a 0.3+/- acre corner lot in Collins, would make a great rental property. The home features three bedrooms and one bathroom and has a front porch to sit, drink coffee, and enjoy the outdoors. It is within walking distance to downtown Collins where you will find a charming café and local shopping. Additionally, the home is approximately 30 minutes to Hattiesburg and all the shopping and dining a bigger town offers. Call Tara today to schedule a viewing!

Address: 101 S 3rd Street Collins, MS 39428