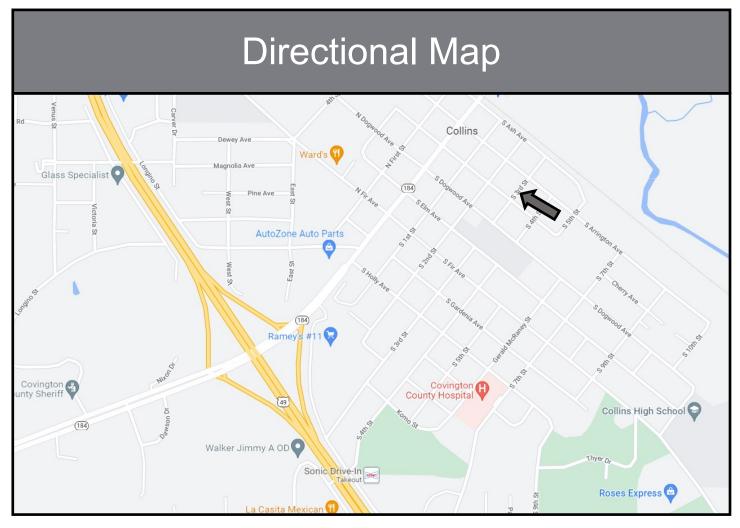

<u>Directions from the intersection of MS-184 and US-84 in Collins, MS</u>: Travel southeast on MS-184. In 2.3 miles, turn right onto S Ash Avenue. In 0.2 miles, turn right onto S 3rd Street. In 85 feet, the property will be on the right.

## Call me today! Tom

TARA WALKER SMITH, REALTOR® Tara@TomSmithHomes.com 601.990.5070 office | 601.407.4315 cell

<u>Directions from the intersection of MS-184 and US-84 in Collins, MS</u>: Travel southeast on MS-184. In 2.3 miles, turn right onto S Ash Avenue. In 0.2 miles, turn right onto S 3rd Street. In 85 feet, the property will be on the right.