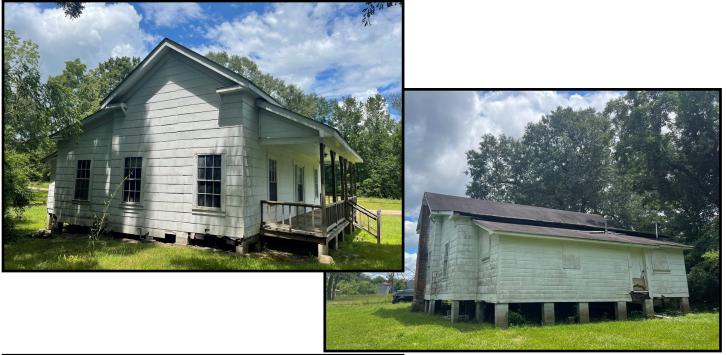

### Investment Property on 0.3+/- Acres in Collins Covington County, MS

101 S 3rd Street Collins, MS 39428

This investment property in Covington County, MS, is available for a great price! This 1,332 sq ft home on a 0.3+/- acre corner lot in Collins, would make a great rental property. The home features three bedrooms and one bathroom and has a front porch to sit, drink coffee, and enjoy the outdoors. It is within walking distance to downtown Collins where you will find a charming café and local shopping. Additionally, the home is approximately 30 minutes to Hattiesburg and all the shopping and dining a bigger town offers. Call Tara today to schedule a viewing!