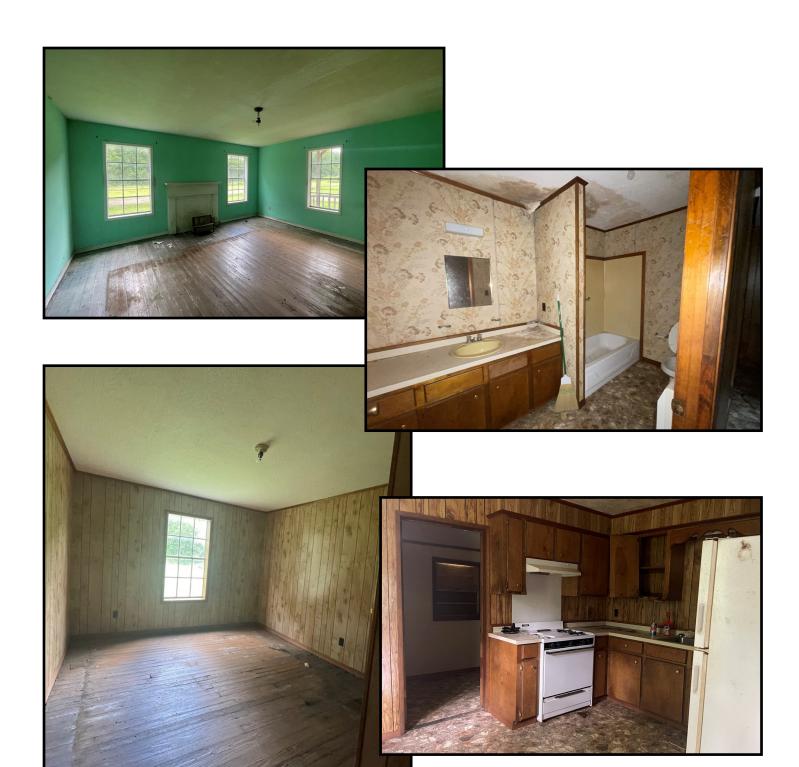

### Investment Property on 0.3+/- Acres in Collins Covington County, MS

101 S 3rd Street Collins, MS 39428

This investment property in Covington County, MS, is available for a great price! This 1,332 sq ft home on a 0.3+/- acre corner lot in Collins, would make a great rental property. The home features three bedrooms and one bathroom and has a front porch to sit, drink coffee, and enjoy the outdoors. It is within walking distance to downtown Collins where you will find a charming café and local shopping. Additionally, the home is approximately 30 minutes to Hattiesburg and all the shopping and dining a bigger town offers. Call Tara today to schedule a viewing!