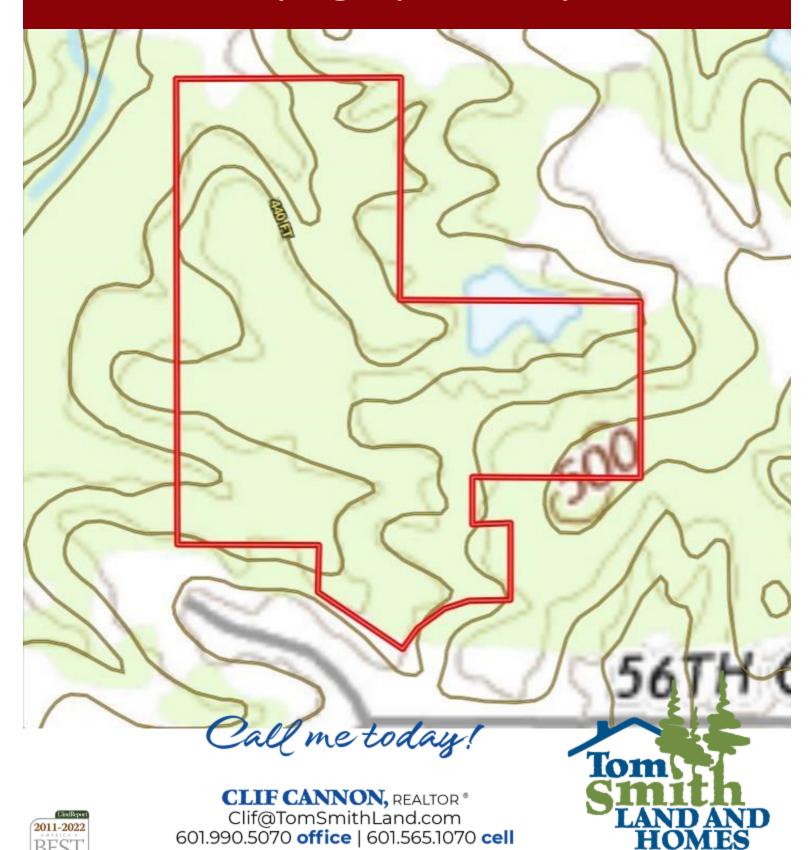

## Topographic Map

Expect More. Get More.

# 31.4+/- Acre Recreational Tract in Lauderdale County, MS

Solitude in the middle of town is exactly what you will find on this 31.4+/-acre recreational property inside the city limits of Madison, MS, in Lauderdale County. This fantastic property can fill many needs all at once. If you are looking for recreational opportunities, you can expect great recreational enjoyment on this 4-year-old planted pine tract. Whether fishing in the shared pond, riding on the internal roads, or maybe a shot at a monster whitetail deer, this property has it all. If you are looking for a forever home with room to roam and quiet country life while being close to town, this unique property fits the bill. This wonderful tract is zoned R-1 and is ready for you to build on. If you are a developer looking for your next opportunity to build, give this one a look. Power and other utilities are available from 56<sup>th</sup> Court, just 180 feet away from the southern boundary. Call Clif Cannon today to schedule your private tour.