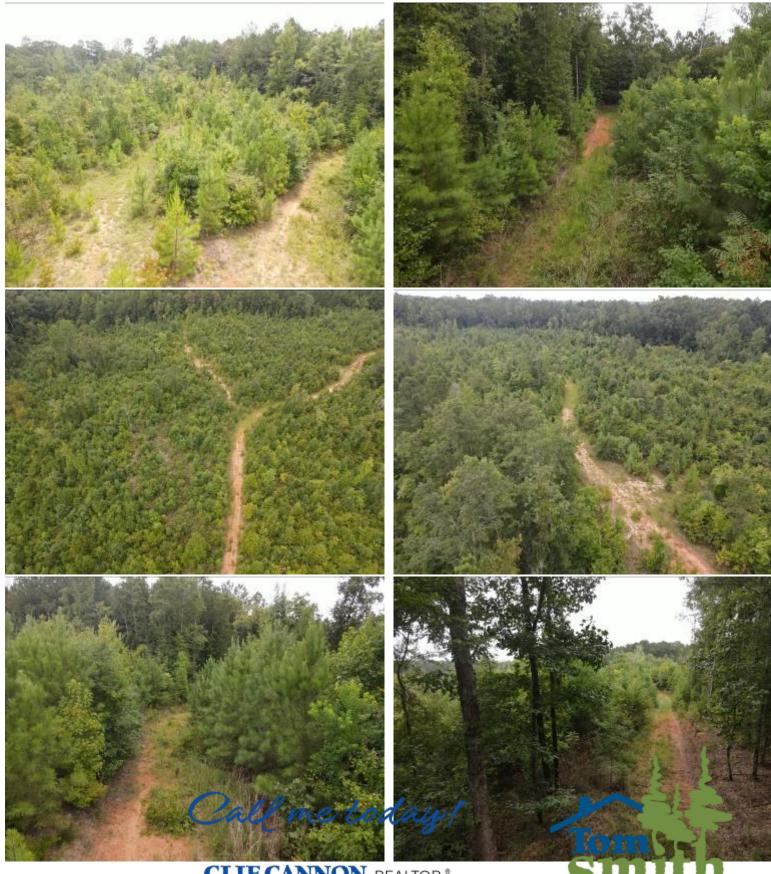

# 31.4+/- Acre Recreational Tract in Lauderdale County, MS

Solitude in the middle of town is exactly what you will find on this 31.4+/-acre recreational property inside the city limits of Madison, MS, in Lauderdale County. This fantastic property can fill many needs all at once. If you are looking for recreational opportunities, you can expect great recreational enjoyment on this 4-year-old planted pine tract. Whether fishing in the shared pond, riding on the internal roads, or maybe a shot at a monster whitetail deer, this property has it all. If you are looking for a forever home with room to roam and quiet country life while being close to town, this unique property fits the bill. This wonderful tract is zoned R-1 and is ready for you to build on. If you are a developer looking for your next opportunity to build, give this one a look. Power and other utilities are available from 56<sup>th</sup> Court, just 180 feet away from the southern boundary. Call Clif Cannon today to schedule your private tour.