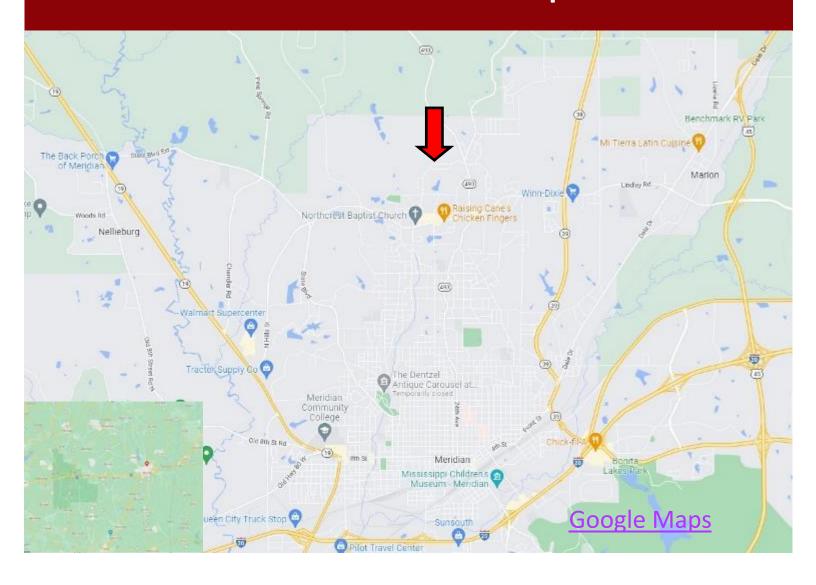

### **Directional Map**

<u>Directions from the intersection of Interstate 20 and 31<sup>st</sup> Ave S:</u> Exit I-20 at Exit 152 and travel north on 31<sup>st</sup> Avenue South for .3 miles. Continue straight onto 29th Avenue and trave for 4.7 miles. Turn left onto 52<sup>nd</sup> Street and travel for .2 miles. Turn right onto 31<sup>st</sup> Place and travel for .3 miles. Turn right onto 55<sup>th</sup> Court / 30<sup>th</sup> Place and travel for .2 miles. Go straight across 56<sup>th</sup> Court down the small drive and you will enter the property.

<u>Directions from the intersection of Interstate 20 and 31<sup>st</sup> Ave S:</u> Exit I-20 at Exit 152 and travel north on 31<sup>st</sup> Avenue South for .3 miles. Continue straight onto 29th Avenue and trave for 4.7 miles. Turn left onto 52<sup>nd</sup> Street and travel for .2 miles. Turn right onto 31<sup>st</sup> Place and travel for .3 miles. Turn right onto 55<sup>th</sup> Court / 30<sup>th</sup> Place and travel for .2 miles. Go straight across 56<sup>th</sup> Court down the small drive and you will enter the property.