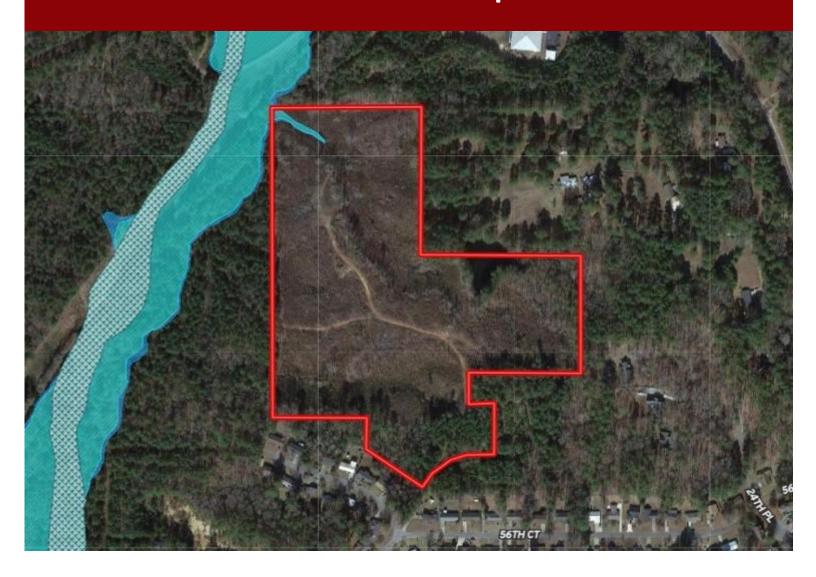

es. Continue straight onto 29th Avenue and trave for 4.7 miles. Turn left onto 52<sup>nd</sup> Street and travel for .2 miles. Turn right onto 31<sup>st</sup> Place and travel for .3 miles. Turn right onto 55<sup>th</sup> Court / 30<sup>th</sup> Place and travel for .2 miles. Go straight across 56<sup>th</sup> Court down the small drive and you will enter the property.



### Call me today!

CLIF CANNON, REALTOR® Clif@TomSmithLand.com 601.990.5070 office | 601.565.1070 cell







CLIF CANNON, REALTOR®
Clif@TomSmithLand.com
601.990.5070 office | 601.565.1070 cell







CLIF CANNON, REALTOR®
Clif@TomSmithLand.com
601.990.5070 office | 601.565.1070 cell











### **Aerial Map**





CLIF CANNON, REALTOR®
Clif@TomSmithLand.com
601.990.5070 office | 601.565.1070 cell





### Flood Map



# Call me today!

CLIF CANNON, REALTOR®
Clif@TomSmithLand.com
601.990.5070 office | 601.565.1070 cell





## Topographic Map





Expect More. Get More.

# Ownership Map



# Call me today!

CLIF CANNON, REALTOR®
Clif@TomSmithLand.com
601.990.5070 office | 601.565.1070 cell





### **Directional Map**



<u>Directions from the intersection of Interstate 20 and 31<sup>st</sup> Ave S:</u> Exit I-20 at Exit 152 and travel north on 31<sup>st</sup> Avenue South for .3 miles. Continue straight onto 29th Avenue and trave for 4.7 miles. Turn left onto 52<sup>nd</sup> Street and travel for .2 miles. Turn right onto 31<sup>st</sup> Place and travel for .3 miles. Turn right onto 55<sup>th</sup> Court / 30<sup>th</sup> Place and travel for .2 miles. Go straight across 56<sup>th</sup> Court down th