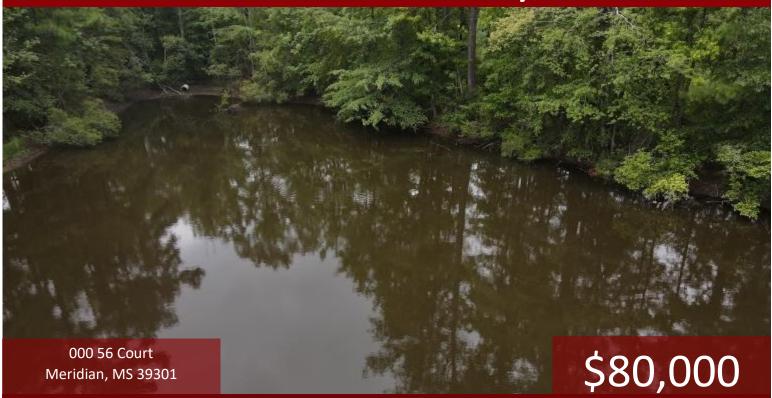

# 31.4+/- Acre Recreational Tract in Lauderdale County, MS

Solitude in the middle of town is exactly what you will find on this 31.4+/-acre recreational property inside the city limits of Madison, MS, in Lauderdale County. This fantastic property can fill many needs all at once. If you are looking for recreational opportunities, you can expect great recreational enjoyment on this 4-year-old planted pine tract. Whether fishing in the shared pond, riding on the internal roads, or maybe a shot at a monster whitetail deer, this property has it all. If you are looking for a forever home with room to roam and quiet country life while being close to town, this unique property fits the bill. This wonderful tract is zoned R-1 and is ready for you to build on. If you are a developer looking for your next opportunity to build, give this one a look. Power and other utilities are available from 56<sup>th</sup> Court, just 180 feet away from the southern boundary. Call Clif Cannon today to schedule your private tour.

O00 56 Court
Meridian, MS 39301

Call me today!

CLIF CANNON, REALTOR®
Clif@TomSmithLand.com
601.990.5070 office | 601.565.1070 cell