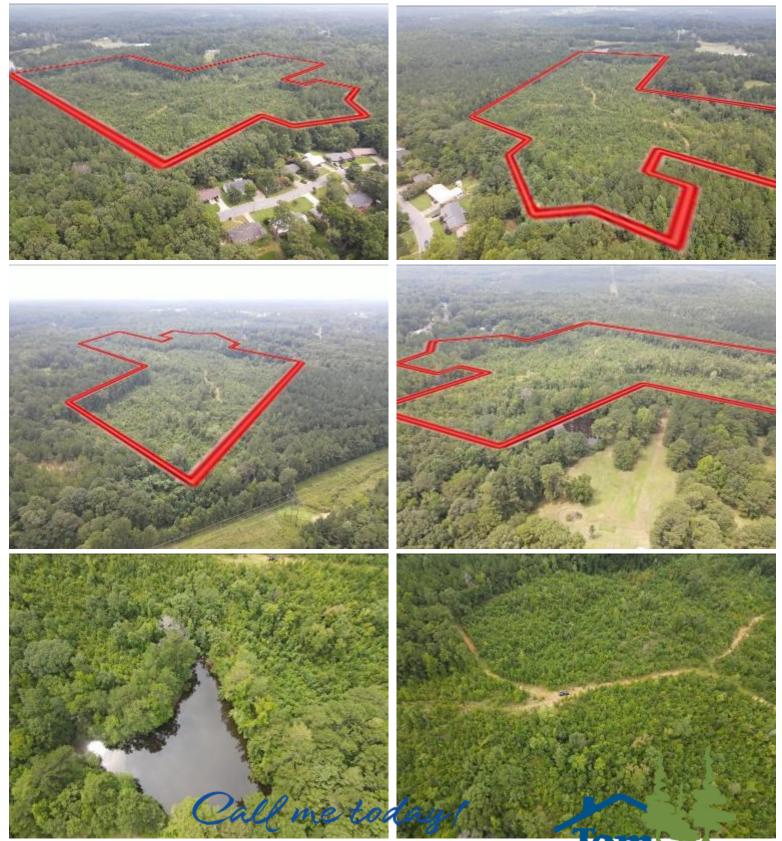

# 31.4+/- Acre Recreational Tract in Lauderdale County, MS

Solitude in the middle of town is exactly what you will find on this 31.4+/-acre recreational property inside the city limits of Madison, MS, in Lauderdale County. This fantastic property can fill many needs all at once. If you are looking for recreational opportunities, you can expect great recreational enjoyment on this 4-year-old planted pine tract. Whether fishing in the shared pond, riding on the internal roads, or maybe a shot at a monster whitetail deer, this property has it all. If you are looking for a forever home with room to roam and quiet country life while being close to town, this unique property fits the bill. This wonderful tract is zoned R-1 and is ready for you to build on. If you are a developer looking for your next opportunity to build, give this one a look. Power and other utilities are available from 56<sup>th</sup> Court, just 180 feet away from the southern boundary. Call Clif Cannon today to schedule your private tour.

# Ownership Map