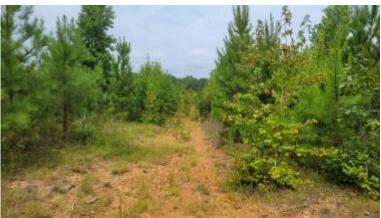

# 31.4+/- Acre Recreational Tract in Lauderdale County, MS

Solitude in the middle of town is exactly what you will find on this 31.4+/-acre recreational property inside the city limits of Madison, MS, in Lauderdale County. This fantastic property can fill many needs all at once. If you are looking for recreational opportunities, you can expect great recreational enjoyment on this 4-year-old planted pine tract. Whether fishing in the shared pond, riding on the internal roads, or maybe a shot at a monster whitetail deer, this property has it all. If you are looking for a forever home with room to roam and quiet country life while being close to town, this unique property fits the bill. This wonderful tract is zoned R-1 and is ready for you to build on. If you are a developer looking for your next opportunity to build, give this one a look. Power and other utilities are available from 56<sup>th</sup> Court, just 180 feet away from the southern boundary. Call Clif Cannon today to schedule your private tour.