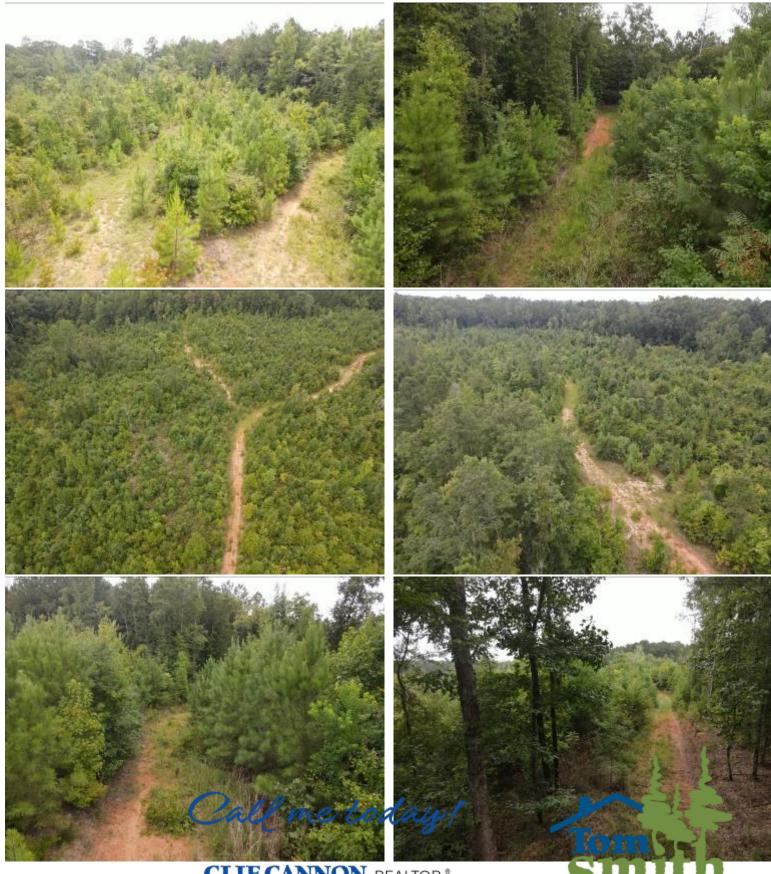

# 31.4+/- Acre Recreational Tract in Lauderdale County, MS

Solitude in the middle of town is exactly what you will find on this 31.4+/-acre recreational property inside the city limits of Meridian, MS, in Lauderdale County. This fantastic property can fill many needs all at once. If you are looking for recreational opportunities, you can expect great recreational enjoyment on this 4-year-old planted pine tract. Whether fishing in the shared pond, riding on the internal roads, or maybe a shot at a monster whitetail deer, this property has it all. If you are looking for a forever home with room to roam and quiet country life while being close to town, this unique property fits the bill. This wonderful tract is zoned R-1 and is ready for you to build on. If you are a developer looking for your next opportunity to build, give this one a look. Power and other utilities are available from 56<sup>th</sup> Court, just 180 feet away from the southern boundary. Call Clif Cannon today to schedule your private tour.