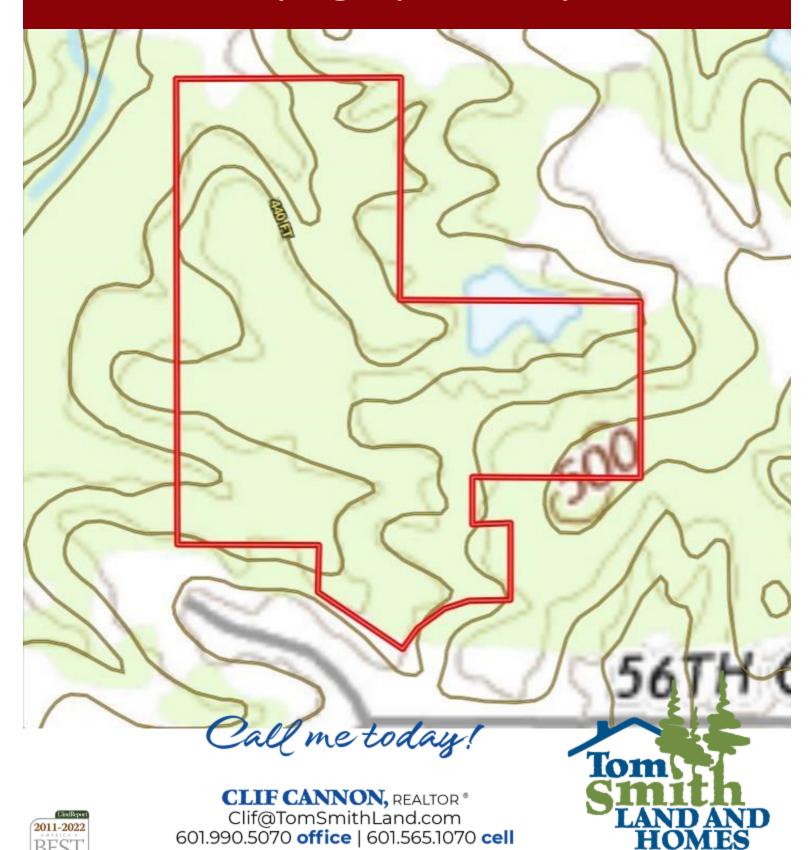

rn right onto 31<sup>st</sup> Place and travel for .3 miles. Turn right onto 55<sup>th</sup> Court / 30<sup>th</sup> Place and travel for .2 miles. Go straight across 56<sup>th</sup> Court down the small drive and you will enter the property.



### Call me today!

CLIF CANNON, REALTOR® Clif@TomSmithLand.com 601.990.5070 office | 601.565.1070 cell







CLIF CANNON, REALTOR®
Clif@TomSmithLand.com
601.990.5070 office | 601.565.1070 cell







CLIF CANNON, REALTOR®
Clif@TomSmithLand.com
601.990.5070 office | 601.565.1070 cell











### **Aerial Map**





CLIF CANNON, REALTOR®
Clif@TomSmithLand.com
601.990.5070 office | 601.565.1070 cell





### Flood Map



# Call me today!

CLIF CANNON, REALTOR®
Clif@TomSmithLand.com
601.990.5070 office | 601.565.1070 cell





## Topographic Map





Expect More. Get More.

# Ownership Map



# Call me today!

CLIF CANNON, REALTOR®
Clif@TomSmithLand.com
601.990.5070 office | 601.565.1070 cell





### **Directional Map**



<u>Directions from the intersection of Interstate 20 and 31<sup>st</sup> Ave S:</u> Exit I-20 at Exit 152 and travel north on 31<sup>st</sup> Avenue South for .3 miles. Continue straight onto 29th Avenue and trave for 4.7 miles. Turn left onto 52<sup>nd</sup> Street and travel for .2 miles. Turn right onto 31<sup>st</sup> Place and travel for .3 miles. Turn right onto 55<sup>th</sup> Court / 30<sup>th</sup> Place and travel for .2 miles. Go straight across 56<sup>th</sup> Court down the small drive and you will enter the property.

O00 56 Court
Meridian, MS 39301

Call me today!

CLIF CANNON, REALTOR®
Clif@TomSm