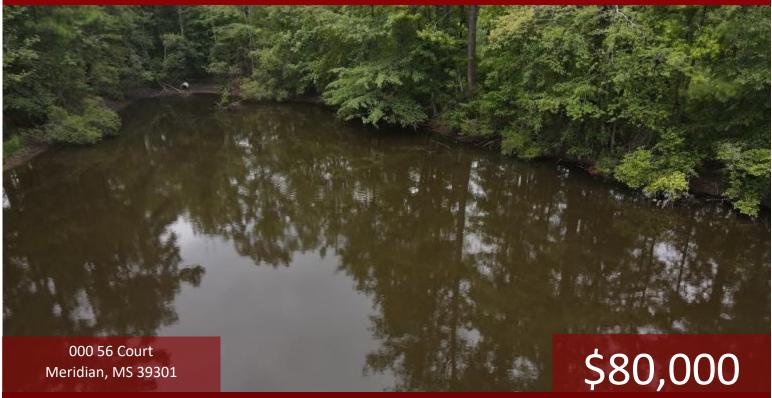

# 31.4+/- Acre Recreational Tract in Lauderdale County, MS

Solitude in the middle of town is exactly what you will find on this 31.4+/-acre recreational property inside the city limits of Meridian, MS, in Lauderdale County. This fantastic property can fill many needs all at once. If you are looking for recreational opportunities, you can expect great recreational enjoyment on this 4-year-old planted pine tract. Whether fishing in the shared pond, riding on the internal roads, or maybe a shot at a monster whitetail deer, this property has it all. If you are looking for a forever home with room to roam and quiet country life while being close to town, this unique property fits the bill. This wonderful tract is zoned R-1 and is ready for you to build on. If you are a developer looking for your next opportunity to build, give this one a look. Power and other utilities are available from 56<sup>th</sup> Court, just 180 feet away from the southern boundary. Call Clif Cannon today to schedule your private tour.

O00 56 Court
Meridian, MS 39301

Call me today!

CLIF CANNON, REALTOR®
Clif@TomSmithLand.com
601.990.5070 office | 601.565.1070 cell