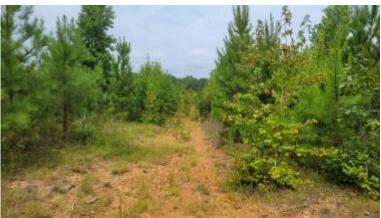

# 31.4+/- Acre Recreational Tract in Lauderdale County, MS

Solitude in the middle of town is exactly what you will find on this 31.4+/-acre recreational property inside the city limits of Meridian, MS, in Lauderdale County. This fantastic property can fill many needs all at once. If you are looking for recreational opportunities, you can expect great recreational enjoyment on this 4-year-old planted pine tract. Whether fishing in the shared pond, riding on the internal roads, or maybe a shot at a monster whitetail deer, this property has it all. If you are looking for a forever home with room to roam and quiet country life while being close to town, this unique property fits the bill. This wonderful tract is zoned R-1 and is ready for you to build on. If you are a developer looking for your next opportunity to build, give this one a look. Power and other utilities are available from 56<sup>th</sup> Court, just 180 feet away from the southern boundary. Call Clif Cannon today to schedule your private tour.