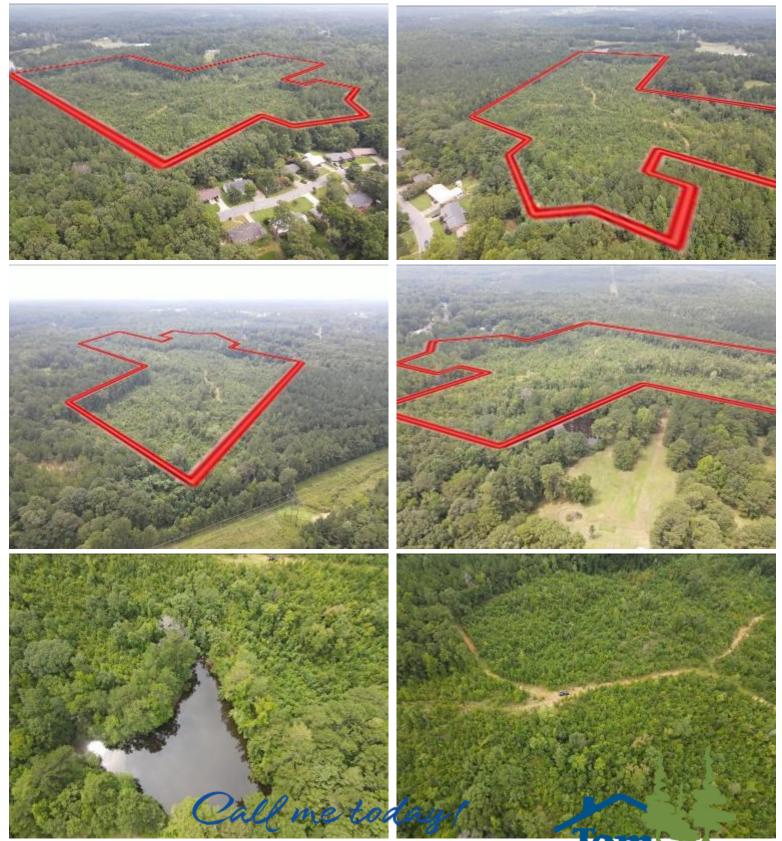

# 31.4+/- Acre Recreational Tract in Lauderdale County, MS

Solitude in the middle of town is exactly what you will find on this 31.4+/-acre recreational property inside the city limits of Meridian, MS, in Lauderdale County. This fantastic property can fill many needs all at once. If you are looking for recreational opportunities, you can expect great recreational enjoyment on this 4-year-old planted pine tract. Whether fishing in the shared pond, riding on the internal roads, or maybe a shot at a monster whitetail deer, this property has it all. If you are looking for a forever home with room to roam and quiet country life while being close to town, this unique property fits the bill. This wonderful tract is zoned R-1 and is ready for you to build on. If you are a developer looking for your next opportunity to build, give this one a look. Power and other utilities are available from 56<sup>th</sup> Court, just 180 feet away from the southern boundary. Call Clif Cannon today to schedule your private tour.

# Ownership Map