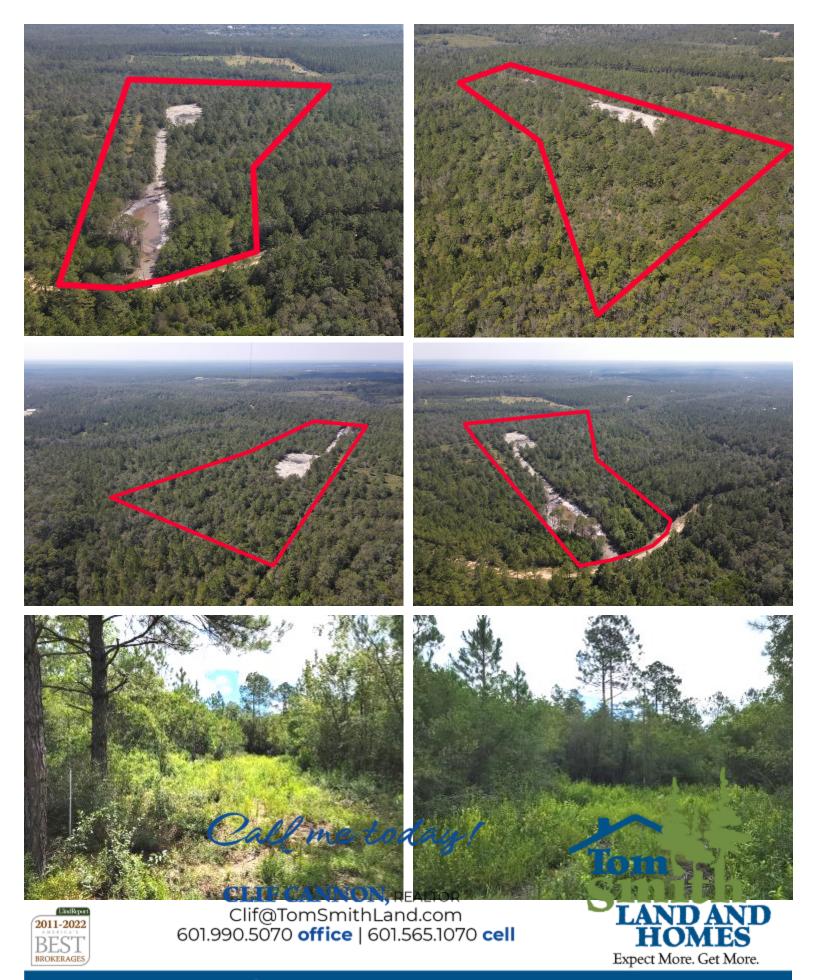

# 20+/- Acre Recreational Tract in Stone County, MS

A must-see property in the McHenry community of Stone County, MS. This excellent property has all the attributes you are looking for. The property is accessed via easement from a dead-end road providing the solitude everyone is looking for while still being just minutes from civilization. A driveway, small pond, and house spot have been cleared, and power is available at the property. With no restrictions, the options are endless. Additionally, this outstanding 20+/- acre property is located just minutes from the Desoto National Forest which offers thousands of additional acres for recreational enjoyment. Call Clif Cannon to schedule your private showing today!

## Call me today!

CLIF CANNON, REALTOR® Clif@TomSmithLand.com 601.990.5070 office | 601.565.1070 cell