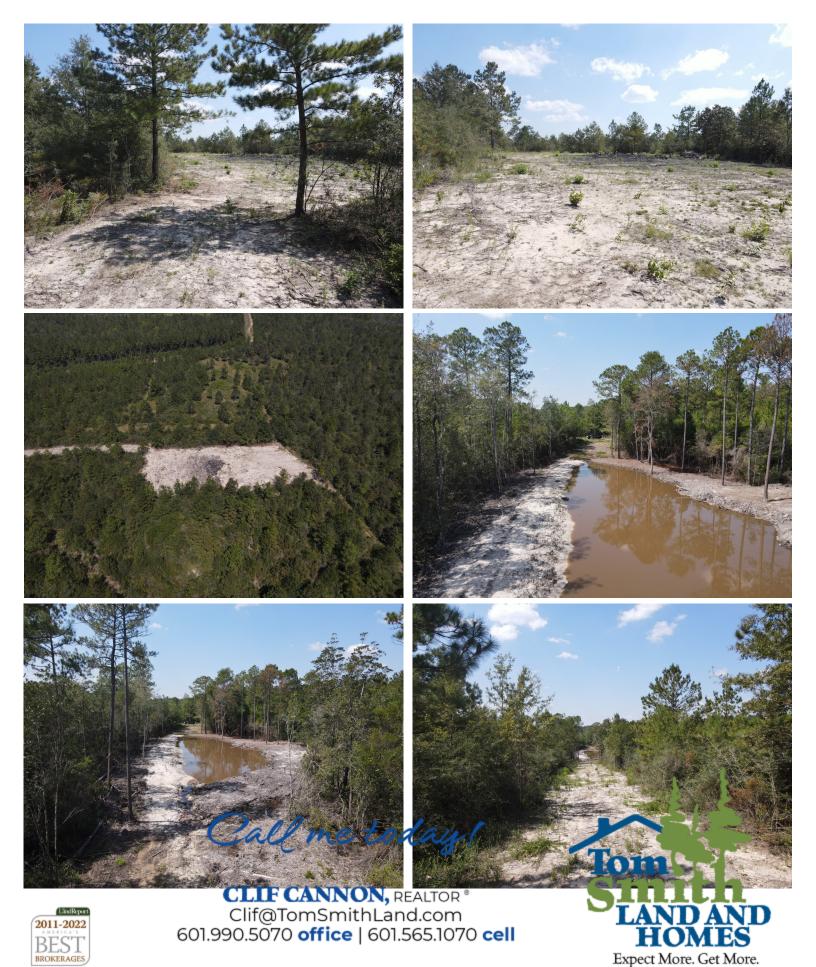

# 20+/- Acre Recreational Tract in Stone County, MS

A must-see property in the McHenry community of Stone County, MS. This excellent property has all the attributes you are looking for. The property is accessed via easement from a dead-end road providing the solitude everyone is looking for while still being just minutes from civilization. A driveway, small pond, and house spot have been cleared, and power is available at the property. With no restrictions, the options are endless. Additionally, this outstanding 20+/- acre property is located just minutes from the Desoto National Forest which offers thousands of additional acres for recreational enjoyment. Call Clif Cannon to schedule your private showing today!

## Call me today!

CLIF CANNON, REALTOR®
Clif@TomSmithLand.com
601.990.5070 office | 601.565.1070 cell