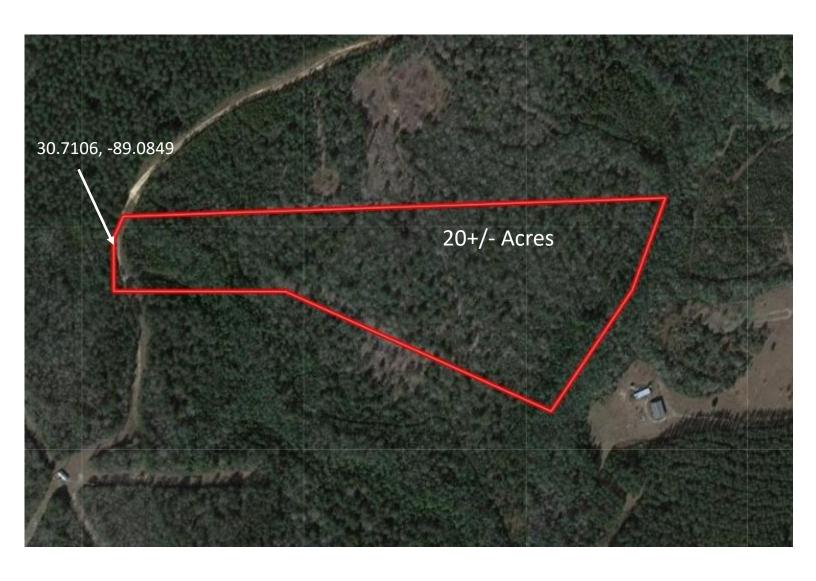

## **Aerial Map**

**Interactive Map** 

# 20+/- Acre Recreational Tract in Stone County, MS

A must-see property in the McHenry community of Stone County, MS. This excellent property has all the attributes you are looking for. The property is accessed via easement from a dead-end road providing the solitude everyone is looking for while still being just minutes from civilization. A driveway, small pond, and house spot have been cleared, and power is available at the property. With no restrictions, the options are endless. Additionally, this outstanding 20+/- acre property is located just minutes from the Desoto National Forest which offers thousands of additional acres for recreational enjoyment. Call Clif Cannon to schedule your private showing today!