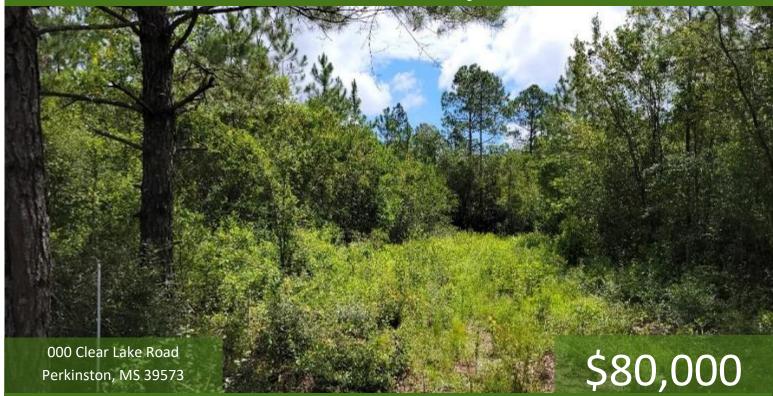

# 20+/- Acre Recreational Tract in Stone County, MS

A must-see property in the McHenry community of Stone County, MS. This excellent property has all the attributes you are looking for. The property is accessed via easement from a dead-end road providing the solitude everyone is looking for while still being just minutes from civilization. A driveway, small pond, and house spot have been cleared, and power is available at the property. With no restrictions, the options are endless. Additionally, this outstanding 20+/- acre property is located just minutes from the Desoto National Forest which offers thousands of additional acres for recreational enjoyment. Call Clif Cannon to schedule your private showing today!

000 Clear Lake Road Perkinston, MS 39573