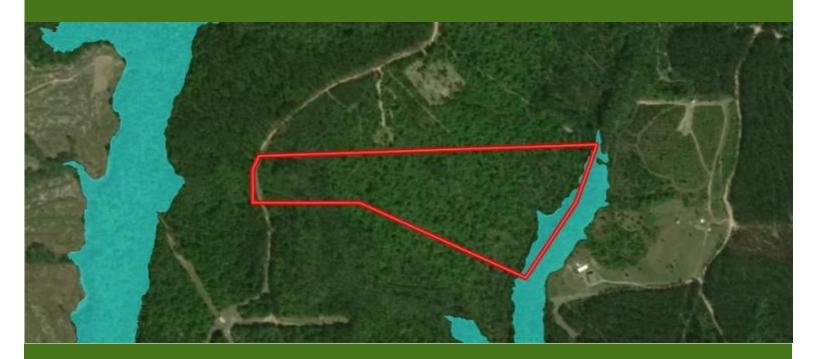

nds of additional acres for recreational enjoyment. Call Clif Cannon to schedule your private showing today!

<u>Directions from the intersection of US-49 and Bulldog Road in Perkinston, MS</u>: Travel south on Hwy 49 for 1.9 miles. Turn left onto Sunflower Road and travel for 2.7 miles. Continue straight onto City Road and travel for 2.1 miles. Turn right onto Clear Lake Road and travel for .5 miles. Turn left onto the dirt road and travel for .5 miles. The property will be on the left. Click for <u>Google Maps</u>



## Call me today!

CLIF CANNON, REALTOR® Clif@TomSmithLand.com 601.990.5070 office | 601.565.1070 cell







## **Aerial Map**



**Interactive Map** 

## Call me today!

CLIF CANNON, REALTOR®
Clif@TomSmithLand.com
601.990.5070 office | 601.565.1070 cell





## Flood Map



## Topographic Map





CLIF CANNON, REALTOR®
Clif@TomSmithLand.com
601.990.5070 office | 601.565.1070 cell

Expect More. Get More.

## Ownership Map





CLIF CANNON, REALTOR®
Clif@TomSmithLand.com
601.990.5070 office | 601.565.1070 cell





### **Directional Map**



#### Google Maps

<u>Directions from the intersection of US-49 and Bulldog Road in Perkinston, MS</u>: Travel south on Hwy 49 for 1.9 miles. Turn left onto Sunflower Road and travel for 2.7 miles. Continue straight onto City Road and travel for 2.1 miles. Turn right onto Clear Lake Road and travel for .5 miles. Turn left onto the dirt road and travel for .5 miles. The property will be on the left.

000 Clear Lake Road Perkinston, MS 39573

## Call me today!

CLIF CANNON, REALTOR®
Clif@TomSmithLand.com
601.990.5070 office