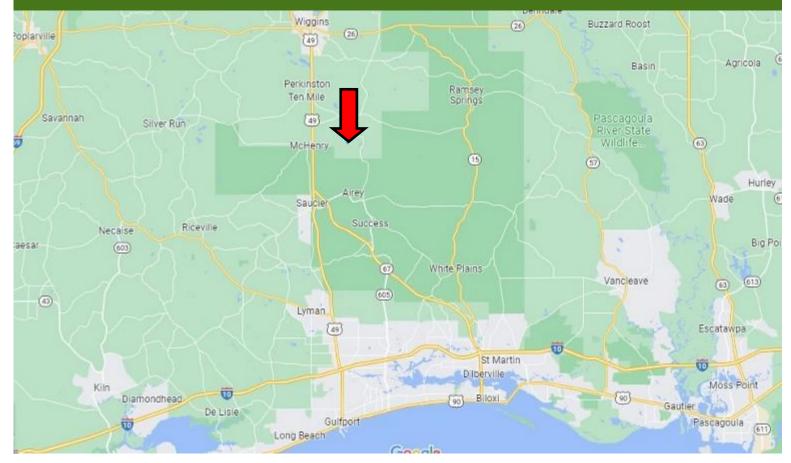

el for 2.7 miles. Continue straight onto City Road and travel for 2.1 miles. Turn right onto Clear Lake Road and travel for .5 miles. Turn left onto the dirt road and travel for .5 miles. The property will be on the left. Click for <u>Google Maps</u>



## Call me today!

CLIF CANNON, REALTOR® Clif@TomSmithLand.com 601.990.5070 office | 601.565.1070 cell







## **Aerial Map**



**Interactive Map** 

## Call me today!

CLIF CANNON, REALTOR®
Clif@TomSmithLand.com
601.990.5070 office | 601.565.1070 cell





## Flood Map



## Topographic Map





CLIF CANNON, REALTOR®
Clif@TomSmithLand.com
601.990.5070 office | 601.565.1070 cell

Expect More. Get More.

## Ownership Map





CLIF CANNON, REALTOR®
Clif@TomSmithLand.com
601.990.5070 office | 601.565.1070 cell





### **Directional Map**



#### Google Maps

<u>Directions from the intersection of US-49 and Bulldog Road in Perkinston, MS</u>: Travel south on Hwy 49 for 1.9 miles. Turn left onto Sunflower Road and travel for 2.7 miles. Continue straight onto City Road and travel for 2.1 miles. Turn right onto Clear Lake Road and travel for .5 miles. Turn left onto the dirt road and travel for .5 miles. The property will be on the left.

000 Clear Lake Road Perkinston, MS 39573

## Call me today!

CLIF CANNON, REALTOR®
Clif@TomSmithLand.com
601.990.5070 office | 601.565.1070 cell