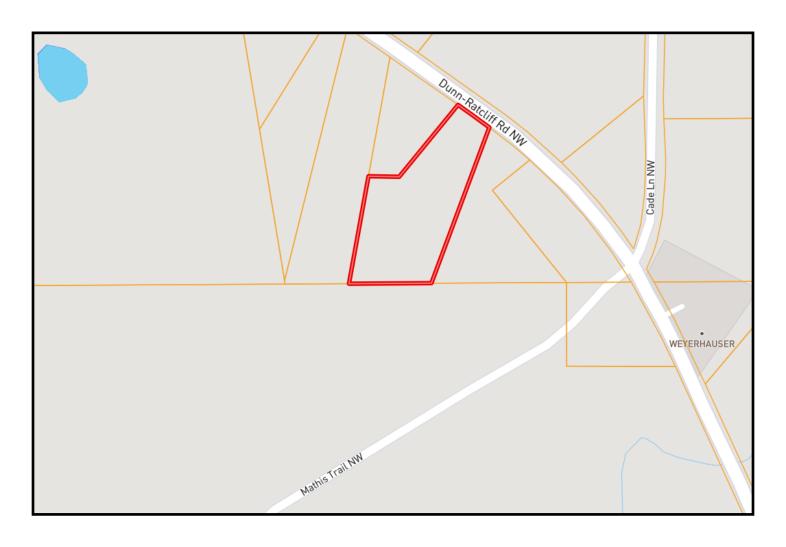

## **Directional Map**

<u>Directions from I-55 S in Brookhaven, MS</u>: Take exit 42 toward North Brookhaven. Keep right at the fork to merge onto Dunn-Ratcliff Road NW. The property will be on the right in 0.7 miles.

Address: 447 Dunn-Ratcliff Road NW Brookhaven, MS 39601