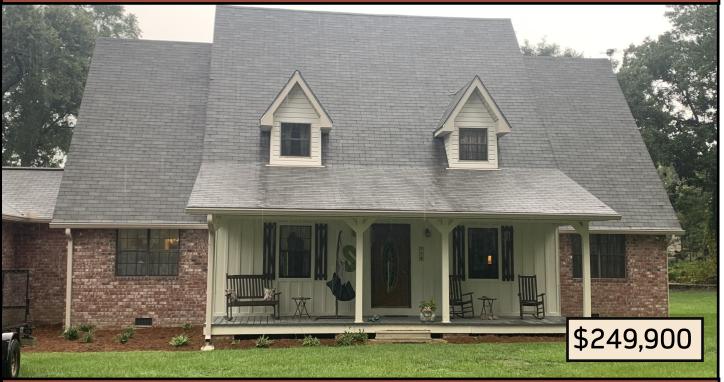

### Well Maintained 2-Story Home on 1.52+/- Acres Lincoln County, MS

#### 447 Dunn-Ratcliff Road NW Brookhaven, MS 39601

Take a look at this three bedroom, two bath, two-story home on 1.52+/-acres in Lincoln County, MS. This 2,100+/- sq. ft. well maintained brick home features new flooring throughout, granite countertops, spacious storage area in the attic, two-car garage, and a large back porch for entertaining. There is a portable building on the property that will not be staying. This property is conveniently located on Dunn-Ratcliff Road, right outside of all the amenities of Brookhaven, and is in Loyd Star School District. Call today to schedule a viewing!