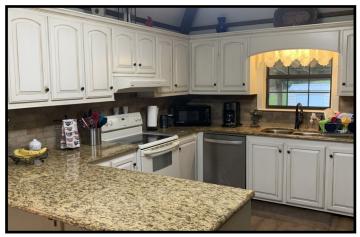

#### 447 Dunn-Ratcliff Road NW Brookhaven, MS 39601

Take a look at this three bedroom, two bath, two-story home on 1.52+/-acres in Lincoln County, MS. This 2,100+/- sq. ft. well maintained brick home features new flooring throughout, granite countertops, spacious storage area in the attic, two-car garage, and a large back porch for entertaining. There is a portable building on the property that will not be staying. This property is conveniently located on Dunn-Ratcliff Road, right outside of all the amenities of Brookhaven, and is in Loyd Star School District. Call today to schedule a viewing!