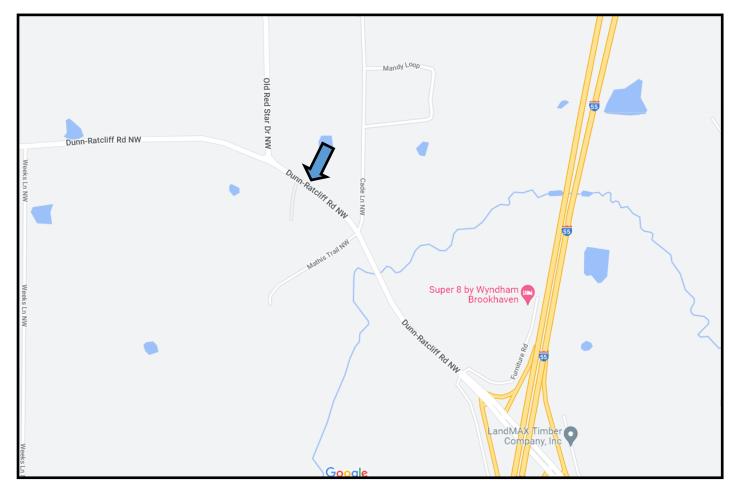

<u>Directions from I-55 S in Brookhaven, MS</u>: Take exit 42 toward North Brookhaven. Keep right at the fork to merge onto Dunn Ratcliff Road NW. The property will be on the right in 0.7 miles. Address: 447 Dunn-Ratcliff Road NW Brookhaven, MS 39601

## **Directional Map**

<u>Directions from I-55 S in Brookhaven, MS</u>: Take exit 42 toward North Brookhaven. Keep right at the fork to merge onto Dunn-Ratcliff Road NW. The property will be on the right in 0.7 miles.

Address: 447 Dunn-Ratcliff Road NW Brookhaven, MS 39601