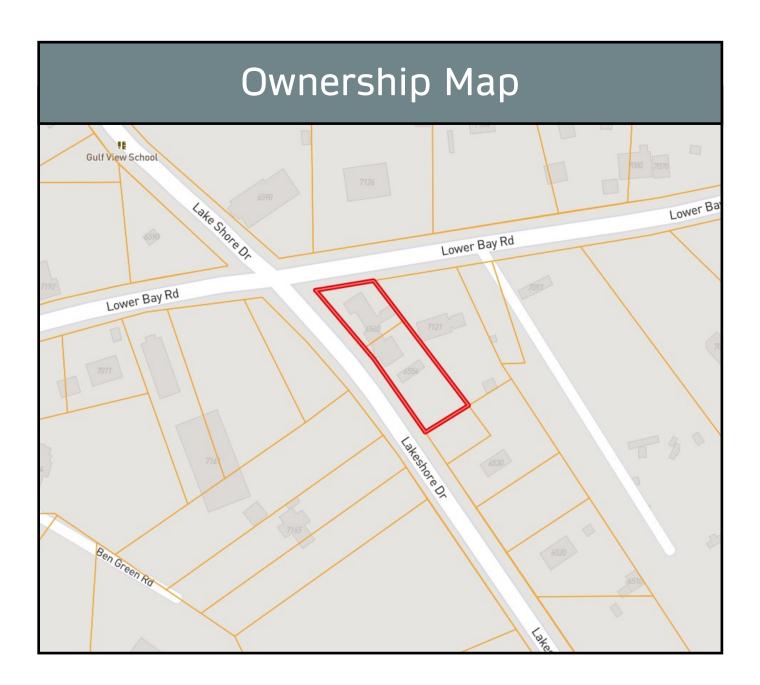

# Spacious Home on 0.7+/- Acre Hancock County, MS

6560 Lakeshore Road Bay St. Louis, MS, 39520

Are you looking for a home in Hancock County, MS, with lots of space and a mother-in-law suite? Take a look at this property with tons of room for possibilities. This four bedroom, two bathroom home has two kitchens, and two living rooms and features over 2,500+/- sq. ft. of living space. This property is situated on 0.7+/- acres in Bay St. Louis, within minutes of the beach, and is located near a public boat launch, the Silver Slipper casino, dining, and much more! The property is zoned residential and commercial, making the possibilities endless. Some ideas include a new business, bed and breakfast, Airbnb, or rental property. The home features a beautiful landscaped yard which is partially fenced, screened front and back porch, a water feature in the back yard and 2 car covered carport. Call Tara or Danny today to schedule a viewing!

Address: 6560 Lakeshore Road Bay St. Louis, MS, 39520

TARA SMITH, REALTOR \*
Tara@TomSmithHomes.com
601.990.5070 office | 601.407.4315 cell

Call us today!

DANNY WILLOUGHBY, REALTOR® Danny@TomSmithLand.com 601.898.2772 office | 601.270.9995 cell

Address: 6560 Lakeshore Road Bay St. Louis, MS, 39520

Click for Google Map