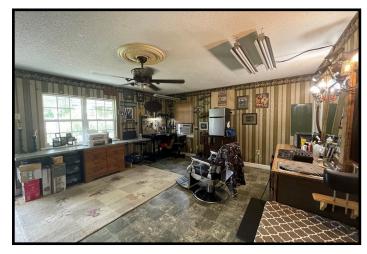

# Spacious Home on 0.7+/- Acre Hancock County, MS

6560 Lakeshore Road Bay St. Louis, MS, 39520

Are you looking for a home in Hancock County, MS, with lots of space and a mother-in-law suite? Take a look at this property with tons of room for possibilities. This four bedroom, two bathroom home has two kitchens, and two living rooms and features over 2,500+/- sq. ft. of living space. This property is situated on 0.7+/- acres in Bay St. Louis, within minutes of the beach, and is located near a public boat launch, the Silver Slipper casino, dining, and much more! The property is zoned residential and commercial, making the possibilities endless. Some ideas include a new business, bed and breakfast, Airbnb, or rental property. The home features a beautiful landscaped yard which is partially fenced, screened front and back porch, a water feature in the back yard and 2 car covered carport. Call Tara or Danny today to schedule a viewing!