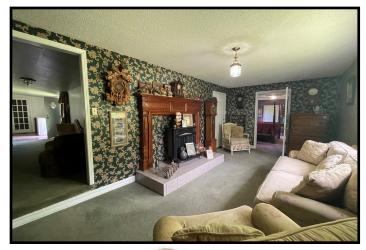

# Spacious Home on 0.7+/- Acre Hancock County, MS

6560 Lakeshore Road Bay St. Louis, MS, 39520

Are you looking for a home in Hancock County, MS, with lots of space and a mother-in-law suite? Take a look at this property with tons of room for possibilities. This four bedroom, two bathroom home has two kitchens, and two living rooms and features over 2,500+/- sq. ft. of living space. This property is situated on 0.7+/- acres in Bay St. Louis, within minutes of the beach, and is located near a public boat launch, the Silver Slipper casino, dining, and much more! The property is zoned residential and commercial, making the possibilities endless. Some ideas include a new business, bed and breakfast, Airbnb, or rental property. The home features a beautiful landscaped yard which is partially fenced, screened front and back porch, a water feature in the back yard and 2 car covered carport. Call Tara or Danny today to schedule a viewing!