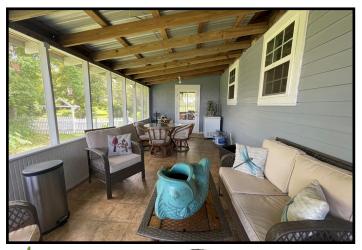

# Spacious Home on 0.7+/- Acre Hancock County, MS

6560 Lakeshore Road Bay St. Louis, MS, 39520

Are you looking for a home in Hancock County, MS, with lots of space and a mother-in-law suite? Take a look at this property with tons of room for possibilities. This four bedroom, two bathroom home has two kitchens, and two living rooms and features over 2,500+/- sq. ft. of living space. This property is situated on 0.7+/- acres in Bay St. Louis, within minutes of the beach, and is located near a public boat launch, the Silver Slipper casino, dining, and much more! The property is zoned residential and commercial, making the possibilities endless. Some ideas include a new business, bed and breakfast, Airbnb, or rental property. The home features a beautiful landscaped yard which is partially fenced, screened front and back porch, a water feature in the back yard and 2 car covered carport. Call Tara or Danny today to schedule a viewing!