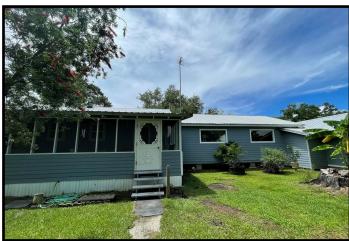

# Spacious Home on 0.7+/- Acre Hancock County, MS

6560 Lakeshore Road Bay St. Louis, MS, 39520

Are you looking for a home in Hancock County, MS, with lots of space and a mother-in-law suite? Take a look at this property with tons of room for possibilities. This four bedroom, two bathroom home has two kitchens, and two living rooms and features over 2,500+/- sq. ft. of living space. This property is situated on 0.7+/- acres in Bay St. Louis, within minutes of the beach, and is located near a public boat launch, the Silver Slipper casino, dining, and much more! The property is zoned residential and commercial, making the possibilities endless. Some ideas include a new business, bed and breakfast, Airbnb, or rental property. The home features a beautiful landscaped yard which is partially fenced, screened front and back porch, a water feature in the back yard and 2 car covered carport. Call Tara or Danny today to schedule a viewing!