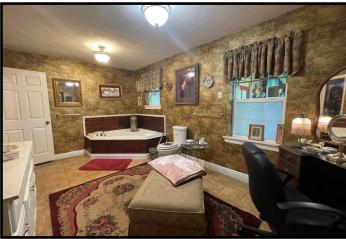

# Spacious Home on 0.7+/- Acre Hancock County, MS

6560 Lakeshore Road Bay St. Louis, MS, 39520

Are you looking for a home in Hancock County, MS, with lots of space and a mother-in-law suite? Take a look at this property with tons of room for possibilities. This four bedroom, two bathroom home has two kitchens, and two living rooms and features over 2,500+/- sq. ft. of living space. This property is situated on 0.7+/- acres in Bay St. Louis, within minutes of the beach, and is located near a public boat launch, the Silver Slipper casino, dining, and much more! The property is zoned residential and commercial, making the possibilities endless. Some ideas include a new business, bed and breakfast, Airbnb, or rental property. The home features a beautiful landscaped yard which is partially fenced, screened front and back porch, a water feature in the back yard and 2 car covered carport. Call Tara or Danny today to schedule a viewing!