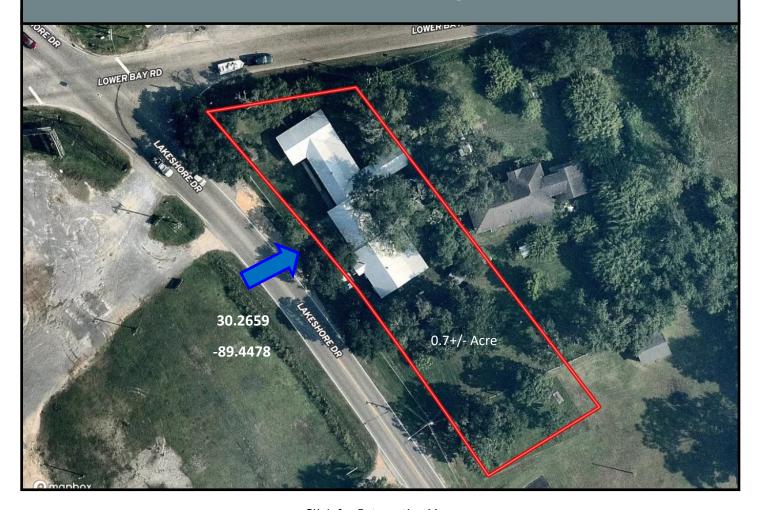

## Aerial Map

Click for Interactive Map

TARA SMITH, REALTOR® Tara@TomSmithHomes.com 601.990.5070 **office** | 601.407.4315 **cell** 

DANNY WILLOUGHBY, REALTOR \* Danny@TomSmithLand.com 601.898.2772 office | 601.270.9995 cell

Address: 6560 Lakeshore Road Bay St. Louis, MS, 39520

Click for Google Map