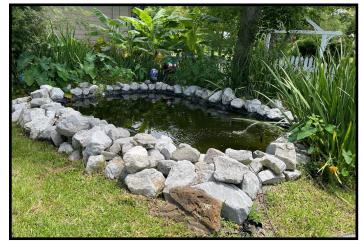

# Spacious Home on 0.7+/- Acre Hancock County, MS

6560 Lakeshore Road Bay St. Louis, MS, 39520

Are you looking for a home in Hancock County, MS, with lots of space and a mother-in-law suite? Take a look at this property with tons of room for possibilities. This four bedroom, two bathroom home has two kitchens, and two living rooms and features over 2,500+/- sq. ft. of living space. This property is situated on 0.7+/- acres in Bay St. Louis, within minutes of the beach, and is located near a public boat launch, the Silver Slipper casino, dining, and much more! The property is zoned residential and commercial, making the possibilities endless. Some ideas include a new business, bed and breakfast, Airbnb, or rental property. The home features a beautiful landscaped yard which is partially fenced, screened front and back porch, a water feature in the back yard and 2 car covered carport. Call Tara or Danny today to schedule a viewing!