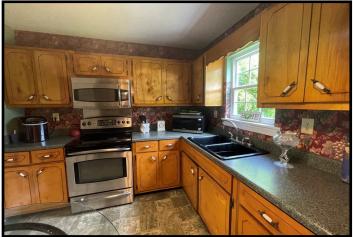

# Spacious Home on 0.7+/- Acre Hancock County, MS

6560 Lakeshore Road Bay St. Louis, MS, 39520

Are you looking for a home in Hancock County, MS, with lots of space and a mother-in-law suite? Take a look at this property with tons of room for possibilities. This four bedroom, two bathroom home has two kitchens, and two living rooms and features over 2,500+/- sq. ft. of living space. This property is situated on 0.7+/- acres in Bay St. Louis, within minutes of the beach, and is located near a public boat launch, the Silver Slipper casino, dining, and much more! The property is zoned residential and commercial, making the possibilities endless. Some ideas include a new business, bed and breakfast, Airbnb, or rental property. The home features a beautiful landscaped yard which is partially fenced, screened front and back porch, a water feature in the back yard and 2 car covered carport. Call Tara or Danny today to schedule a viewing!