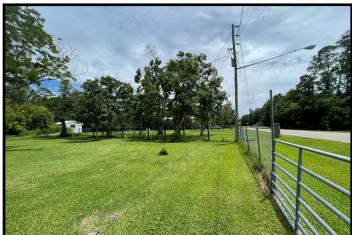

# Spacious Home on 0.7+/- Acre Hancock County, MS

6560 Lakeshore Road Bay St. Louis, MS, 39520

Are you looking for a home in Hancock County, MS, with lots of space and a mother-in-law suite? Take a look at this property with tons of room for possibilities. This four bedroom, two bathroom home has two kitchens, and two living rooms and features over 2,500+/- sq. ft. of living space. This property is situated on 0.7+/- acres in Bay St. Louis, within minutes of the beach, and is located near a public boat launch, the Silver Slipper casino, dining, and much more! The property is zoned residential and commercial, making the possibilities endless. Some ideas include a new business, bed and breakfast, Airbnb, or rental property. The home features a beautiful landscaped yard which is partially fenced, screened front and back porch, a water feature in the back yard and 2 car covered carport. Call Tara or Danny today to schedule a viewing!