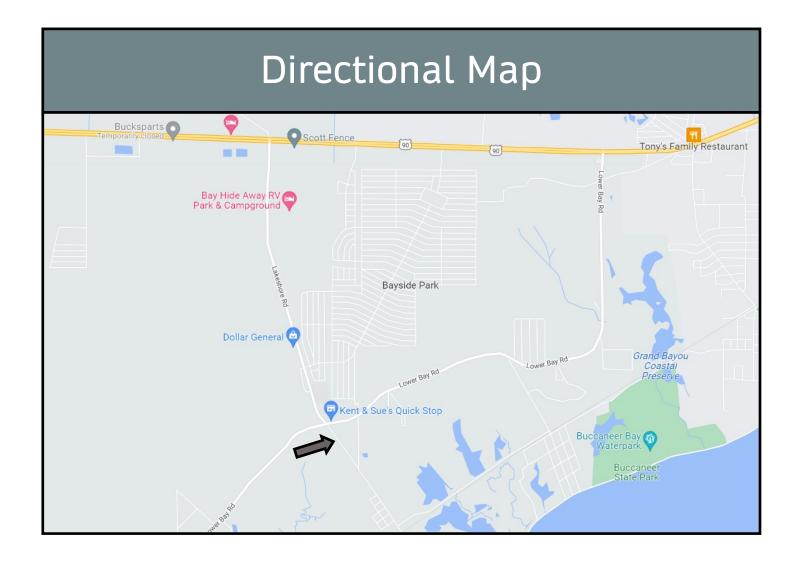

<u>Directions from I-10 W in Bay St. Louis, MS</u>: Take exit 2 for MS-607 S. Travel 0.3 miles and turn left onto MS-607 S. Travel 5.9 miles and continue straight on US-90 E. Travel 3 miles and turn right onto Lakeshore Road. The home will be on the left in 2.5 miles.

Tara@TomSmithHomes.com 601.990.5070 **office** | 601.407.4315 **cell** 

<u>Directions from I-10 W in Bay St. Louis, MS</u>: Take exit 2 for MS-607 S. Travel 0.3 miles and turn left onto MS-607 S. Travel 5.9 miles and continue straight on US-90 E. Travel 3 miles and turn right onto Lakeshore Road. The home will be on the left in 2.5 miles.