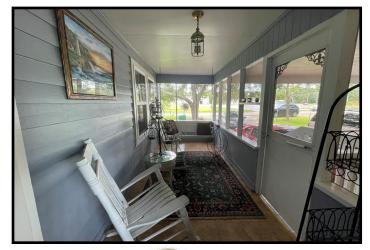

# Spacious Home on 0.7+/- Acre Hancock County, MS

6560 Lakeshore Road Bay St. Louis, MS, 39520

Are you looking for a home in Hancock County, MS, with lots of space and a mother-in-law suite? Take a look at this property with tons of room for possibilities. This four bedroom, two bathroom home has two kitchens, and two living rooms and features over 2,500+/- sq. ft. of living space. This property is situated on 0.7+/- acres in Bay St. Louis, within minutes of the beach, and is located near a public boat launch, the Silver Slipper casino, dining, and much more! The property is zoned residential and commercial, making the possibilities endless. Some ideas include a new business, bed and breakfast, Airbnb, or rental property. The home features a beautiful landscaped yard which is partially fenced, screened front and back porch, a water feature in the back yard and 2 car covered carport. Call Tara or Danny today to schedule a viewing!