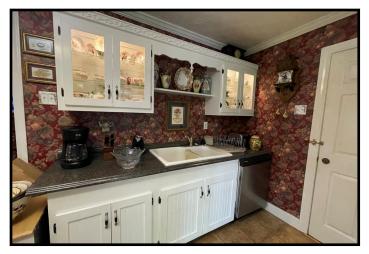

# Spacious Home on 0.7+/- Acre Hancock County, MS

6560 Lakeshore Road Bay St. Louis, MS, 39520

Are you looking for a home in Hancock County, MS, with lots of space and a mother-in-law suite? Take a look at this property with tons of room for possibilities. This four bedroom, two bathroom home has two kitchens, and two living rooms and features over 2,500+/- sq. ft. of living space. This property is situated on 0.7+/- acres in Bay St. Louis, within minutes of the beach, and is located near a public boat launch, the Silver Slipper casino, dining, and much more! The property is zoned residential and commercial, making the possibilities endless. Some ideas include a new business, bed and breakfast, Airbnb, or rental property. The home features a beautiful landscaped yard which is partially fenced, screened front and back porch, a water feature in the back yard and 2 car covered carport. Call Tara or Danny today to schedule a viewing!