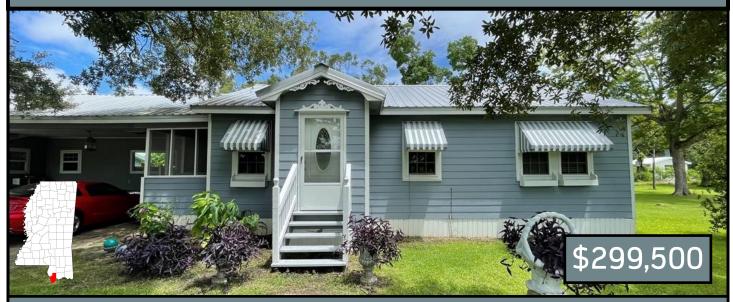

# Spacious Home on 0.7+/- Acre Hancock County, MS

6560 Lakeshore Road Bay St. Louis, MS, 39520

Are you looking for a home in Hancock County, MS, with lots of space and a mother-in-law suite? Take a look at this property with tons of room for possibilities. This four bedroom, two bathroom home has two kitchens, and two living rooms and features over 2,500+/- sq. ft. of living space. This property is situated on 0.7+/- acres in Bay St. Louis, within minutes of the beach, and is located near a public boat launch, the Silver Slipper casino, dining, and much more! The property is zoned residential and commercial, making the possibilities endless. Some ideas include a new business, bed and breakfast, Airbnb, or rental property. The home features a beautiful landscaped yard which is partially fenced, screened front and back porch, a water feature in the back yard and 2 car covered carport. Call Tara or Danny today to schedule a viewing!

Address: 6560 Lakeshore Road Bay St. Louis, MS, 39520

TARA SMITH, REALTOR \*
Tara@TomSmithHomes.com
601.990.5070 office | 601.407.4315 cell

Call us today!

DANNY WILLOUGHBY, REALTOR® Danny@TomSmithLand.com 601.898.2772 office | 601.270.9995 cell