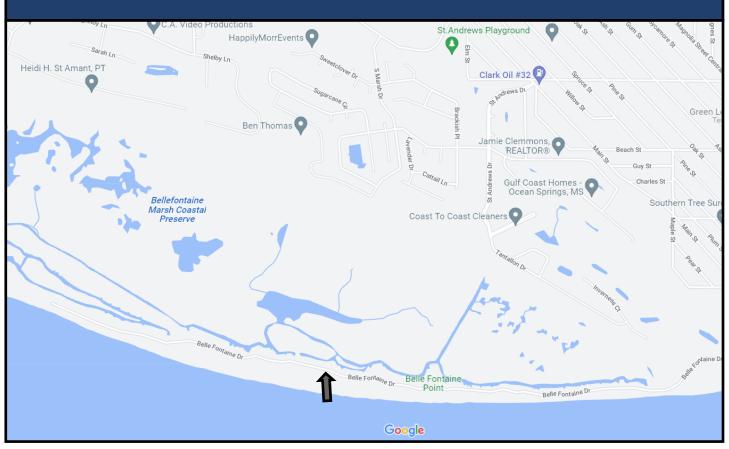

<u>Directions from the intersection of US-90 and Washington Ave, in Gulfport, MS</u>: Travel east on US-90E, in 6.5 miles. Turn right onto MS-57S and in .5 miles, continue straight onto Belle Fontaine Rd/Greyhound Way. In 2.3 miles, continue onto Main Street. In 1.4 miles, take a slight right to stay on Main Street. In .3 miles, continue onto Bell Fontaine Drive. In 1.5 miles, the property will be on the right.

## Directional Map

<u>Directions from the intersection of US-90 and Washington Ave, in Gulfport, MS</u>: Travel east on US-90E, in 6.5 miles. Turn right onto MS-57S and in .5 miles, continue straight onto Belle Fontaine Rd/Greyhound Way. In 2.3 miles, continue onto Main Street. In 1.4 miles, take a slight right to stay on Main Street. In .3 miles, continue onto Bell Fontaine Drive. In 1.5 miles, the property will be on the right.