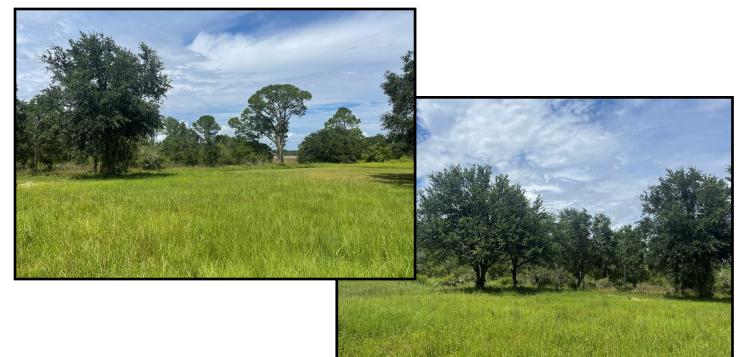

## Two Waterfront Lots on 0.5+/- Acres Jackson County, MS

Look at these two waterfront lots in the Bellefontaine Marsh Coastal Preserve in Jackson County, MS! These two lots make up .50 +/- acres and have canal frontage on the northern end. Restrictive covenants apply. This property is for you if you want a quiet sanctuary to enjoy the wildlife. This is also a great location to build that dream beach home. Utilities are available at the road. The owner will sell the two 0.25+/- acre lots separately. The property is near Ocean Springs and Biloxi, MS, and is across the street from the Gulf. Don't wait to view this property; it will not last long! Call Tara today to schedule a viewing!