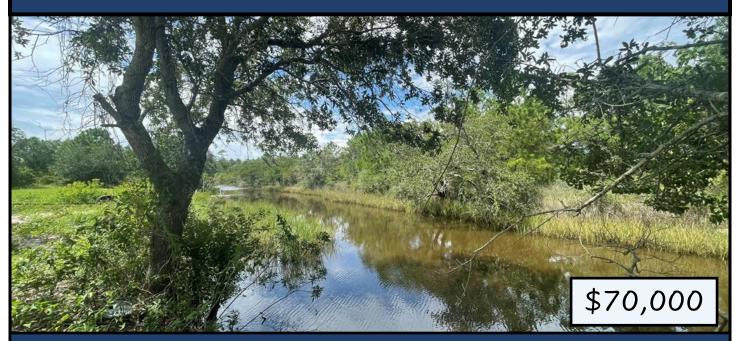

## Two Waterfront Lots on 0.5+/- Acres Jackson County, MS

Look at these two waterfront lots in the Bellefontaine Marsh Coastal Preserve in Jackson County, MS! These two lots make up .50 +/- acres and have canal frontage on the northern end. Restrictive covenants apply. This property is for you if you want a quiet sanctuary to enjoy the wildlife. This is also a great location to build that dream beach home. Utilities are available at the road. The owner will sell the two 0.25+/- acre lots separately. The property is near Ocean Springs and Biloxi, MS, and is across the street from the Gulf. Don't wait to view this property; it will not last long! Call Tara today to schedule a viewing!