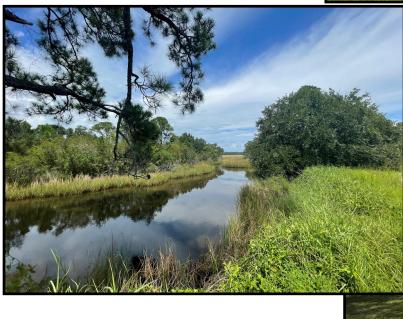

## Two Waterfront Lots on 0.5+/- Acres Jackson County, MS

Look at these two waterfront lots in the Bellefontaine Marsh Coastal Preserve in Jackson County, MS! These two lots make up .50 +/- acres and have canal frontage on the northern end. Restrictive covenants apply. This property is for you if you want a quiet sanctuary to enjoy the wildlife. This is also a great location to build that dream beach home. Utilities are available at the road. The owner will sell the two 0.25+/- acre lots separately. The property is near Ocean Springs and Biloxi, MS, and is across the street from the Gulf. Don't wait to view this property; it will not last long! Call Tara today to schedule a viewing!