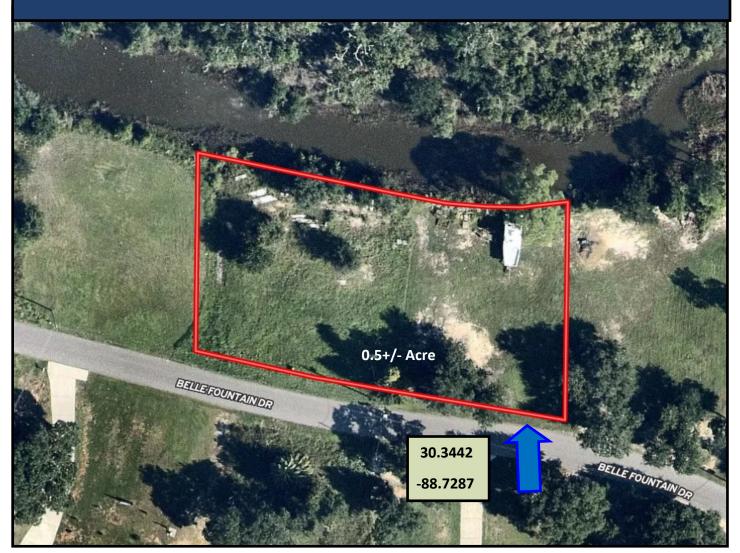

## Two Waterfront Lots on 0.5+/- Acres Jackson County, MS

Look at these two waterfront lots in the Bellefontaine Marsh Coastal Preserve in Jackson County, MS! These two lots make up .50 +/- acres and have canal frontage on the northern end. Restrictive covenants apply. This property is for you if you want a quiet sanctuary to enjoy the wildlife. This is also a great location to build that dream beach home. Utilities are available at the road. The owner will sell the two 0.25+/- acre lots separately. The property is near Ocean Springs and Biloxi, MS, and is across the street from the Gulf. Don't wait to view this property; it will not last long! Call Tara today to schedule a viewing!

## **Aerial Map**

Click for Interactive Map

Call me today! Tom

TARA WALKER SMITH, REALTOR® Tara@TomSmithHomes.com 601.990.5070 office | 601.407.4315 cell