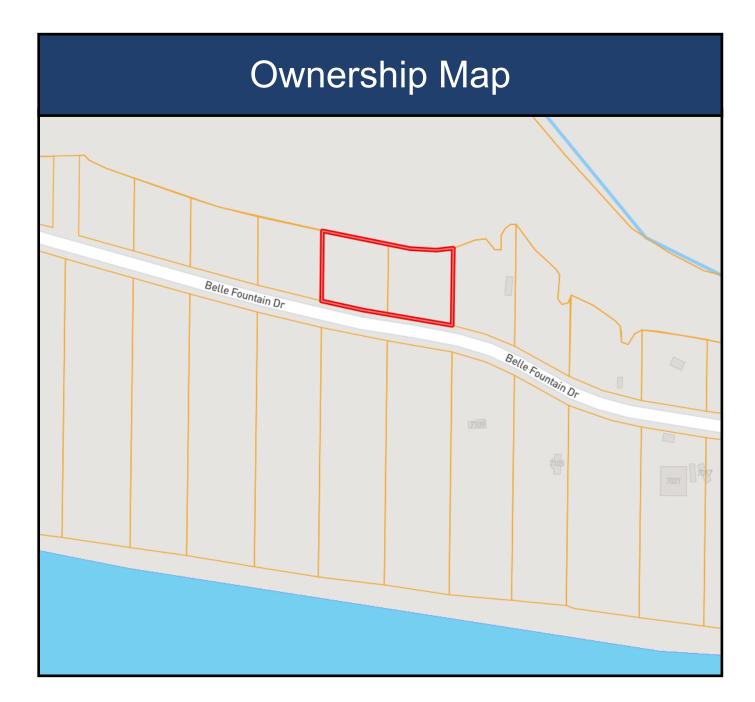

## Two Waterfront Lots on 0.5+/- Acres Jackson County, MS

Look at these two waterfront lots in the Bellefontaine Marsh Coastal Preserve in Jackson County, MS! These two lots make up .50 +/- acres and have canal frontage on the northern end. Restrictive covenants apply. This property is for you if you want a quiet sanctuary to enjoy the wildlife. This is also a great location to build that dream beach home. Utilities are available at the road. The owner will sell the two 0.25+/- acre lots separately. The property is near Ocean Springs and Biloxi, MS, and is across the street from the Gulf. Don't wait to view this property; it will not last long! Call Tara today to schedule a viewing!