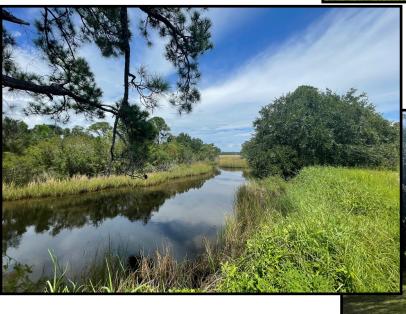

## Two Waterfront Lots on 0.5+/- Acres Jackson County, MS

Look at these two waterfront lots in the Bellefontaine Marsh Coastal Preserve in Jackson County, MS! These two lots make up .50 +/- acres and have canal frontage on the northern end. Restrictive covenants apply. This property is for you if you want a quiet sanctuary to enjoy the wildlife. This is also a great location to build that dream beach home. Utilities are available at the road. The owner will sell the two 0.25+/- acre lots separately. The property is near Ocean Springs and Biloxi, MS, and is across the street from the Gulf. Don't wait to view this property; it will not last long! Call Tara today to schedule a viewing!