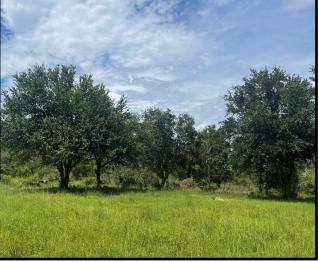

## Two Waterfront Lots on 0.5+/- Acres Jackson County, MS

Look at these two waterfront lots in the Bellefontaine Marsh Coastal Preserve in Jackson County, MS! These two lots make up .50 +/- acres and have canal frontage on the northern end. Restrictive covenants apply. This property is for you if you want a quiet sanctuary to enjoy the wildlife. This is also a great location to build that dream beach home. Utilities are available at the road. The owner will sell the two 0.25+/- acre lots separately. The property is near Ocean Springs and Biloxi, MS, and is across the street from the Gulf. Don't wait to view this property; it will not last long! Call Tara today to schedule a viewing!