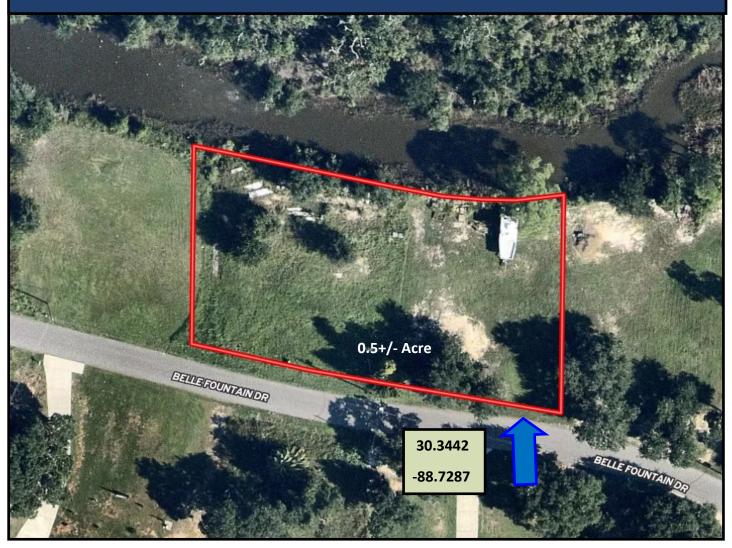

## Two Waterfront Lots on 0.5+/- Acres Jackson County, MS

Look at these two waterfront lots in the Bellefontaine Marsh Coastal Preserve in Jackson County, MS! These two lots make up .50 +/- acres and have canal frontage on the northern end. Restrictive covenants apply. This property is for you if you want a quiet sanctuary to enjoy the wildlife. This is also a great location to build that dream beach home. Utilities are available at the road. The owner will sell the two 0.25+/- acre lots separately. The property is near Ocean Springs and Biloxi, MS, and is across the street from the Gulf. Don't wait to view this property; it will not last long! Call Tara today to schedule a viewing!

## Aerial Map

Click for Interactive Map

Call me today! Tom

TARA WALKER SMITH, REALTOR® Tara@TomSmithHomes.com 601.990.5070 office | 601.407.4315 cell

Call me today!

TARA WALKER SMITH, REALTOR® Tara@TomSmithHomes.com 601.990.5070 office | 601.407.4315 cell