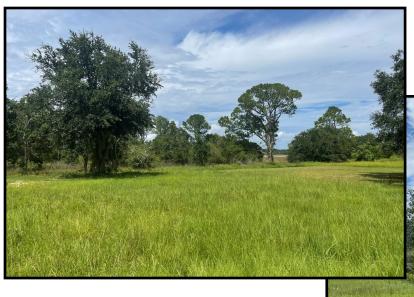

## Two Waterfront Lots on 0.5+/- Acres Jackson County, MS

Look at these two waterfront lots in the Bellefontaine Marsh Coastal Preserve in Jackson County, MS! These two lots make up .50 +/- acres and have canal frontage on the northern end. Restrictive covenants apply. This property is for you if you want a quiet sanctuary to enjoy the wildlife. This is also a great location to build that dream beach home. Utilities are available at the road. The owner will sell the two 0.25+/- acre lots separately. The property is near Ocean Springs and Biloxi, MS, and is across the street from the Gulf. Don't wait to view this property; it will not last long! Call Tara today to schedule a viewing!