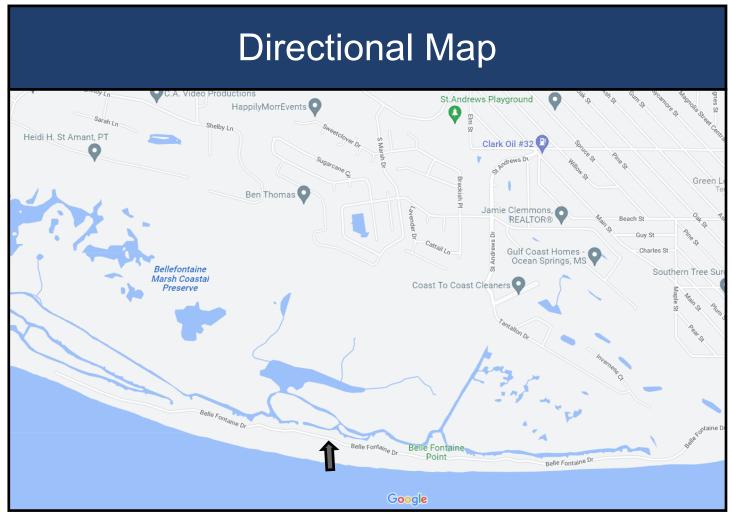

<u>Directions from the intersection of US-90 and Washington Ave, in Gulfport, MS:</u>
Travel east on US-90E, in 6.5 miles. Turn right onto MS-57S and in .5 miles, continue straight onto Belle Fontaine Rd/Greyhound Way. In 2.3 miles, continue onto Main Street. In 1.4 miles, take a slight right to stay on Main Street. In .3 miles, continue onto Bell Fontaine Drive. In 1.5 miles, the property will be on the right.