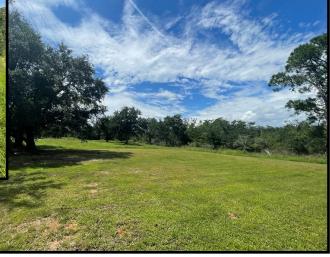

## Two Waterfront Lots on 0.5+/- Acres Jackson County, MS

Look at these two waterfront lots in the Bellefontaine Marsh Coastal Preserve in Jackson County, MS! These two lots make up .50 +/- acres and have canal frontage on the northern end. Restrictive covenants apply. This property is for you if you want a quiet sanctuary to enjoy the wildlife. This is also a great location to build that dream beach home. Utilities are available at the road. The owner will sell the two 0.25+/- acre lots separately. The property is near Ocean Springs and Biloxi, MS, and is across the street from the Gulf. Don't wait to view this property; it will not last long! Call Tara today to schedule a viewing!