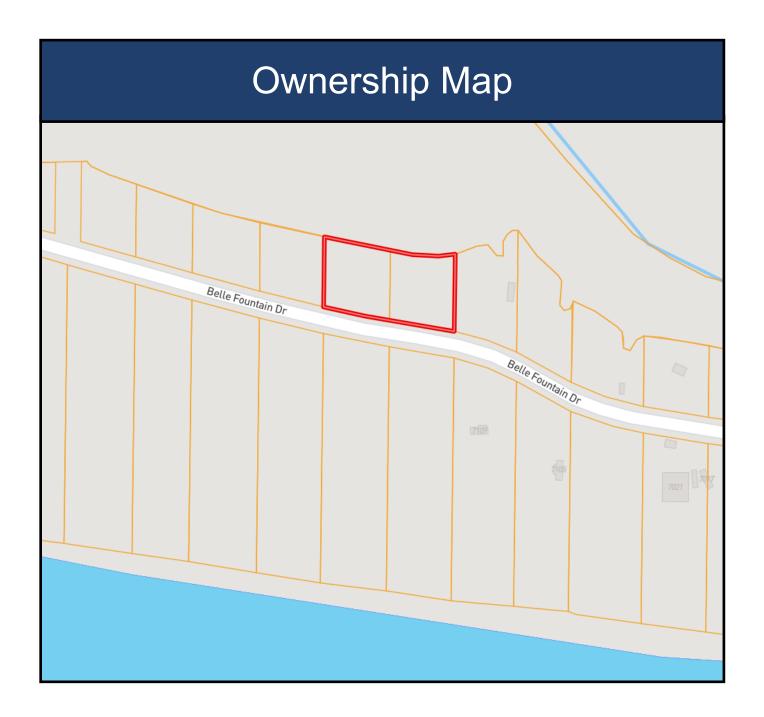

## Two Waterfront Lots on 0.5+/- Acres Jackson County, MS

Look at these two waterfront lots in the Bellefontaine Marsh Coastal Preserve in Jackson County, MS! These two lots make up .50 +/- acres and have canal frontage on the northern end. Restrictive covenants apply. This property is for you if you want a quiet sanctuary to enjoy the wildlife. This is also a great location to build that dream beach home. Utilities are available at the road. The owner will sell the two 0.25+/- acre lots separately. The property is near Ocean Springs and Biloxi, MS, and is across the street from the Gulf. Don't wait to view this property; it will not last long! Call Tara today to schedule a viewing!