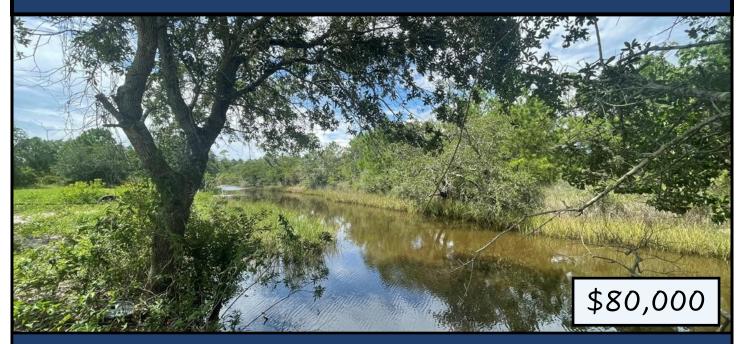

## Two Waterfront Lots on 0.5+/- Acres Jackson County, MS

Look at these two waterfront lots in the Bellefontaine Marsh Coastal Preserve in Jackson County, MS! These two lots make up .50 +/- acres and have canal frontage on the northern end. Restrictive covenants apply. This property is for you if you want a quiet sanctuary to enjoy the wildlife. This is also a great location to build that dream beach home. Utilities are available at the road. The owner will sell the two 0.25+/- acre lots separately. The property is near Ocean Springs and Biloxi, MS, and is across the street from the Gulf. Don't wait to view this property; it will not last long! Call Tara today to schedule a viewing!