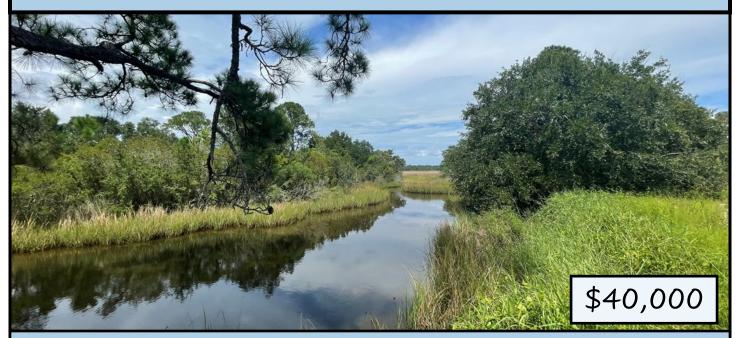

## 0.25+/- Acre Waterfront Lot Jackson County, MS

Check out this available waterfront lot in the Bellefontaine Marsh Coastal Preserve in Jackson County, MS. This .25+/- acre lot has canal frontage on the north end of the property and is across the street from the Gulf. The lot is cleared and is ready to build your dream beach home. Utilities are available at the road. This coastal preserve area offers a wildlife sanctuary and provides some great landscapes with peaceful gulf breezes. Conveniently located near Ocean Springs and Biloxi, MS, this property offers a peaceful escape while providing quick access to the amenities of the MS Gulf Coast. Restrictive covenants apply. Don't wait to take a look at this property and start planning your quiet retreat! Call Tara today to schedule a viewing!