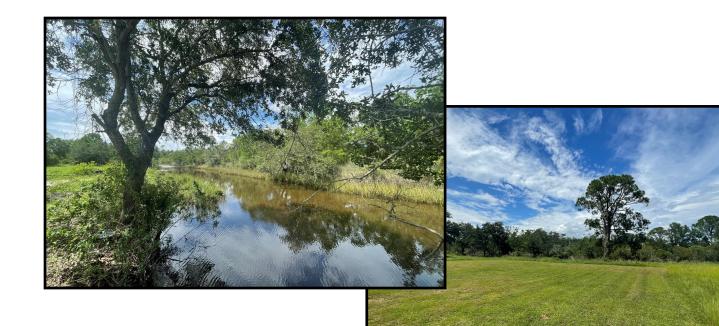

## 0.25+/- Acre Waterfront Lot Jackson County, MS

Check out this available waterfront lot in the Bellefontaine Marsh Coastal Preserve in Jackson County, MS. This .25+/- acre lot has canal frontage on the north end of the property and is across the street from the Gulf. The lot is cleared and is ready to build your dream beach home. Utilities are available at the road. This coastal preserve area offers a wildlife sanctuary and provides some great landscapes with peaceful gulf breezes. Conveniently located near Ocean Springs and Biloxi, MS, this property offers a peaceful escape while providing quick access to the amenities of the MS Gulf Coast. Restrictive covenants apply. Don't wait to take a look at this property and start planning your quiet retreat! Call Tara today to schedule a viewing!