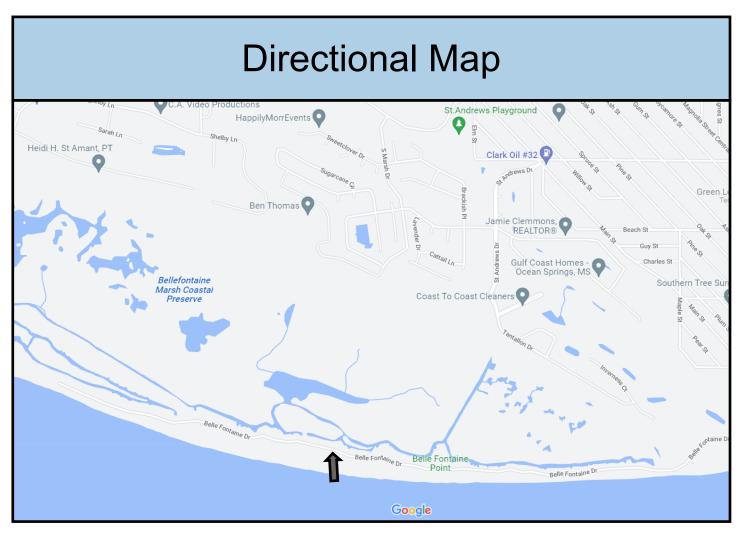

<u>Directions from the intersection of US-90 and Washington Ave, in Gulfport, MS</u>: Travel east on US-90E, in 6.5 miles, turn tight onto MS-57S. In .5 miles, continue straight onto Belle Fontaine Rd/Greyhound Way. In 2.3 miles, continue onto Main Street. In 1.4 miles, take a slight right to stay on Main Street. In .3 miles, continue onto Bell Fontaine Drive. In 1.5 miles, the property will be on the right.

## TomSmithLandandHomes.com

LändReport

2011-2022

BEST

<u>Directions from the intersection of US-90 and Washington Ave, in Gulfport, MS</u>: Travel east on US-90E, in 6.5 miles, turn tight onto MS-57S. In .5 miles, continue straight onto Belle Fontaine Rd/Greyhound Way. In 2.3 miles, continue onto Main Street. In 1.4 miles, take a slight right to stay on Main Street. In .3 miles, continue onto Bell Fontaine Drive. In 1.5 miles, the property will be on the right.