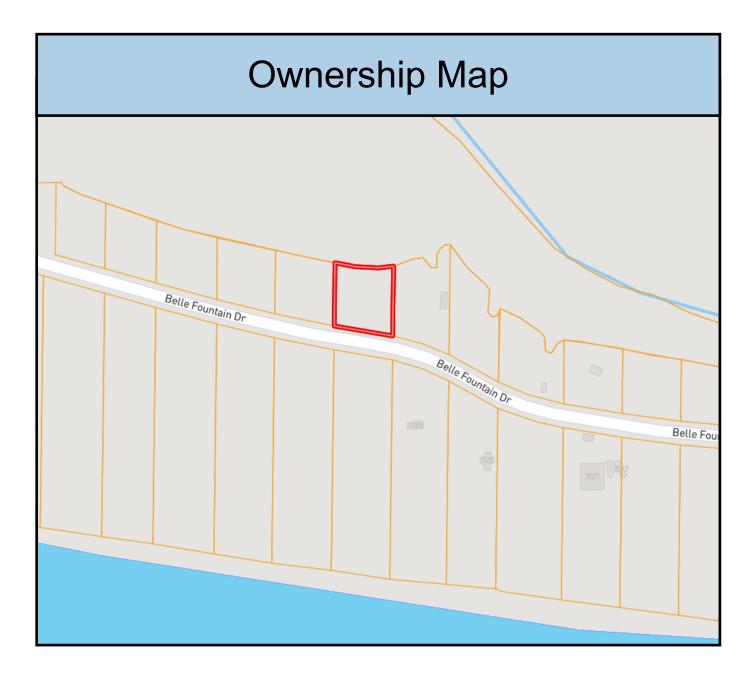

## 0.25+/- Acre Waterfront Lot Jackson County, MS

Check out this available waterfront lot in the Bellefontaine Marsh Coastal Preserve in Jackson County, MS. This .25+/- acre lot has canal frontage on the north end of the property and is across the street from the Gulf. The lot is cleared and is ready to build your dream beach home. Utilities are available at the road. This coastal preserve area offers a wildlife sanctuary and provides some great landscapes with peaceful gulf breezes. Conveniently located near Ocean Springs and Biloxi, MS, this property offers a peaceful escape while providing quick access to the amenities of the MS Gulf Coast. Restrictive covenants apply. Don't wait to take a look at this property and start planning your quiet retreat! Call Tara today to schedule a viewing!