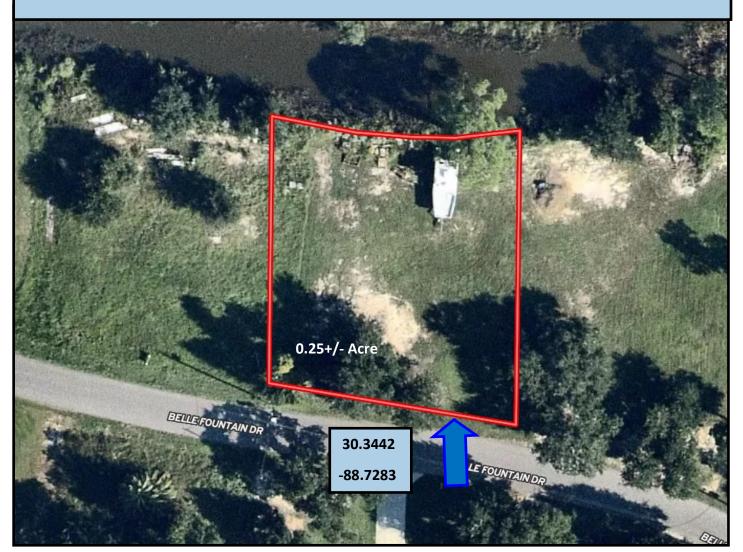

## 0.25+/- Acre Waterfront Lot Jackson County, MS

Check out this available waterfront lot in the Bellefontaine Marsh Coastal Preserve in Jackson County, MS. This .25+/- acre lot has canal frontage on the north end of the property and is across the street from the Gulf. The lot is cleared and is ready to build your dream beach home. Utilities are available at the road. This coastal preserve area offers a wildlife sanctuary and provides some great landscapes with peaceful gulf breezes. Conveniently located near Ocean Springs and Biloxi, MS, this property offers a peaceful escape while providing quick access to the amenities of the MS Gulf Coast. Restrictive covenants apply. Don't wait to take a look at this property and start planning your quiet retreat! Call Tara today to schedule a viewing!

## **Aerial Map**

Click for Interactive Map

Call me today! Tom

TARA WALKER SMITH, REALTOR® Tara@TomSmithHomes.com 601.990.5070 office | 601.407.4315 cell