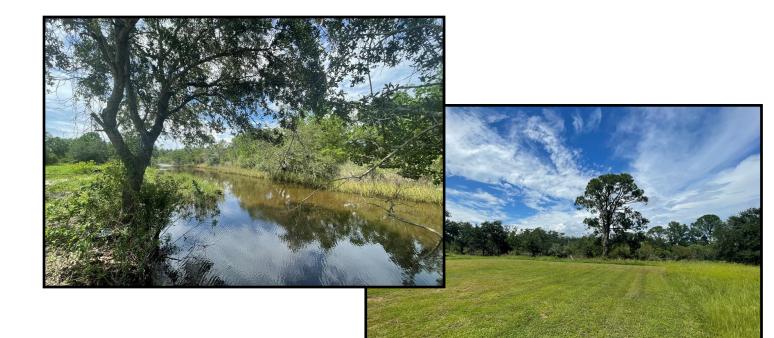

## 0.25+/- Acre Waterfront Lot Jackson County, MS

Check out this available waterfront lot in the Bellefontaine Marsh Coastal Preserve in Jackson County, MS. This .25+/- acre lot has canal frontage on the north end of the property and is across the street from the Gulf. The lot is cleared and is ready to build your dream beach home. Utilities are available at the road. This coastal preserve area offers a wildlife sanctuary and provides some great landscapes with peaceful gulf breezes. Conveniently located near Ocean Springs and Biloxi, MS, this property offers a peaceful escape while providing quick access to the amenities of the MS Gulf Coast. Restrictive covenants apply. Don't wait to take a look at this property and start planning your quiet retreat! Call Tara today to schedule a viewing!