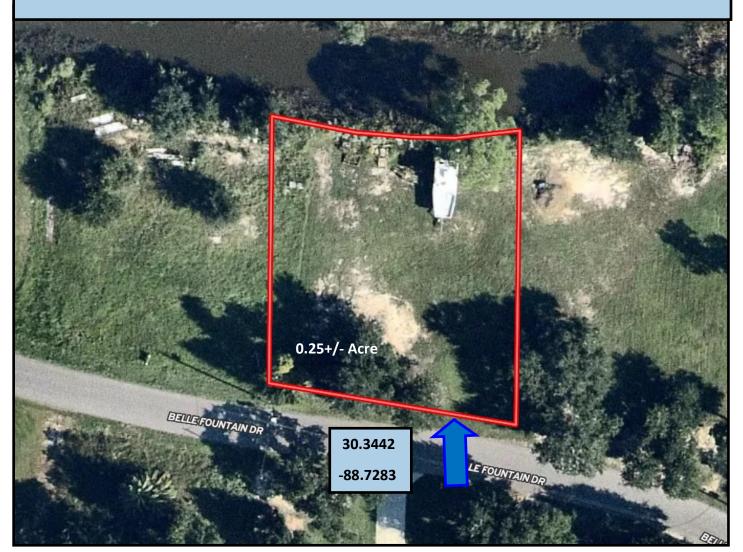

## 0.25+/- Acre Waterfront Lot Jackson County, MS

Check out this available waterfront lot in the Bellefontaine Marsh Coastal Preserve in Jackson County, MS. This .25+/- acre lot has canal frontage on the north end of the property and is across the street from the Gulf. The lot is cleared and is ready to build your dream beach home. Utilities are available at the road. This coastal preserve area offers a wildlife sanctuary and provides some great landscapes with peaceful gulf breezes. Conveniently located near Ocean Springs and Biloxi, MS, this property offers a peaceful escape while providing quick access to the amenities of the MS Gulf Coast. Restrictive covenants apply. Don't wait to take a look at this property and start planning your quiet retreat! Call Tara today to schedule a viewing!

## **Aerial Map**

Click for Interactive Map

Call me today! Tom

TARA WALKER SMITH, REALTOR® Tara@TomSmithHomes.com 601.990.5070 office | 601.407.4315 cell