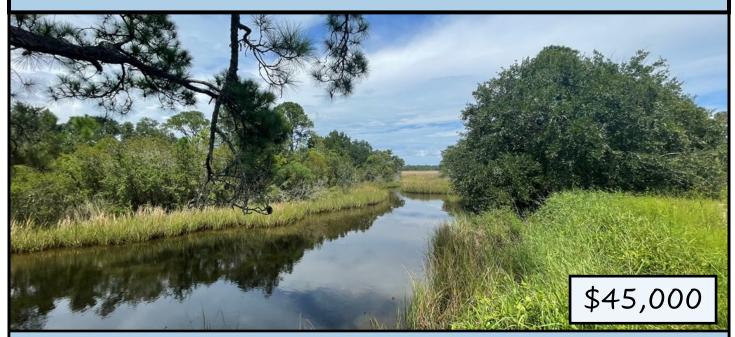

## 0.25+/- Acre Waterfront Lot Jackson County, MS

Check out this available waterfront lot in the Bellefontaine Marsh Coastal Preserve in Jackson County, MS. This .25+/- acre lot has canal frontage on the north end of the property and is across the street from the Gulf. The lot is cleared and is ready to build your dream beach home. Utilities are available at the road. This coastal preserve area offers a wildlife sanctuary and provides some great landscapes with peaceful gulf breezes. Conveniently located near Ocean Springs and Biloxi, MS, this property offers a peaceful escape while providing quick access to the amenities of the MS Gulf Coast. Restrictive covenants apply. Don't wait to take a look at this property and start planning your quiet retreat! Call Tara today to schedule a viewing!