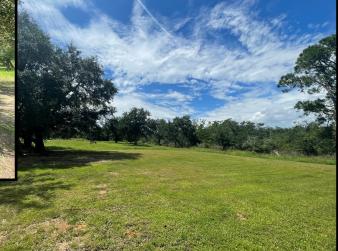

## 0.25+/- Acre Waterfront Lot Jackson County, MS

Check out this available waterfront lot in the Bellefontaine Marsh Coastal Preserve in Jackson County, MS. This .25+/- acre lot has canal frontage on the north end of the property and is across the street from the Gulf. The lot is cleared and is ready to build your dream beach home. Utilities are available at the road. This coastal preserve area offers a wildlife sanctuary and provides some great landscapes with peaceful gulf breezes. Conveniently located near Ocean Springs and Biloxi, MS, this property offers a peaceful escape while providing quick access to the amenities of the MS Gulf Coast. Restrictive covenants apply. Don't wait to take a look at this property and start planning your quiet retreat! Call Tara today to schedule a viewing!