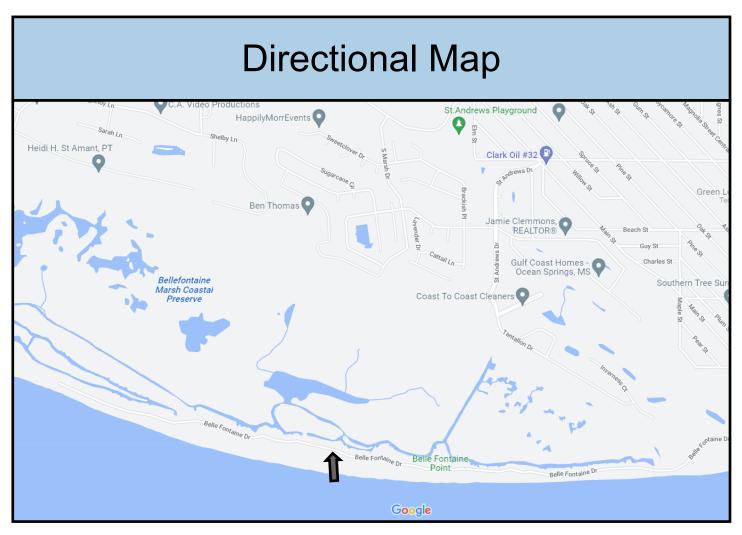

<u>Directions from the intersection of US-90 and Washington Ave, in Gulfport, MS</u>: Travel east on US-90E, in 6.5 miles, turn tight onto MS-57S. In .5 miles, continue straight onto Belle Fontaine Rd/Greyhound Way. In 2.3 miles, continue onto Main Street. In 1.4 miles, take a slight right to stay on Main Street. In .3 miles, continue onto Bell Fontaine Drive. In 1.5 miles, the property will be on the right.

## TomSmithLandandHomes.com

LändReport

2011-2022

BEST

Directions from the intersection of US-90 and Washington Ave, in Gulfport, MS: Travel east on US-90E, in 6.5 miles, turn tight onto MS-57S. In .5 miles, continue straight onto Belle Fontaine Rd/Greyhound Way. In 2.3 miles, continue onto Main Street. In 1.4 miles, take a slight right to stay on Main Street. In .3 miles, continue onto Bell Fontaine Drive. In 1.5 miles, the property will be on the right.