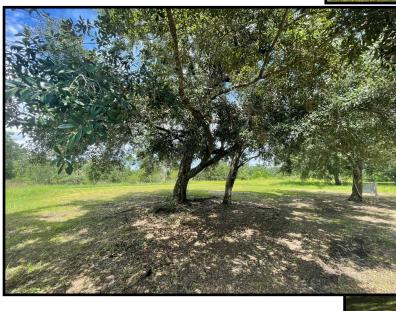

## 0.25+/- Acre Waterfront Lot Jackson County, MS

Check out this available waterfront lot in the Bellefontaine Marsh Coastal Preserve in Jackson County, MS. This .25+/- acre lot has canal frontage on the north end of the property and is across the street from the Gulf. The lot is cleared and is ready to build your dream beach home. Utilities are available at the road. This coastal preserve area offers a wildlife sanctuary and provides some great landscapes with peaceful gulf breezes. Conveniently located near Ocean Springs and Biloxi, MS, this property offers a peaceful escape while providing quick access to the amenities of the MS Gulf Coast. Restrictive covenants apply. Don't wait to take a look at this property and start planning your quiet retreat! Call Tara today to schedule a viewing!