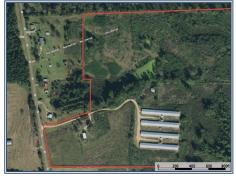

## Southern States Realty

This is a good value on a 4 house recently updated poultry farm. The farm is locate just east of Magee, Ms. It has a contract with a major leading poultry company which grows a target weight 4.5Lb chicken. The poultry houses are 40 x 450' and were built in 1995. The farm was updated with Rotem controllers, Choretime Feeders, Plasson Drinkers, Direct Spark Brooders, Acme Fans, and vent machines. Farm has large Litter/Compost shred, 1 well, and 1 generator. The farm does have 3 BR 1 Bath house. The land is rolling hills and perfect for other farming options such as cattle, row crop, and hay productions. The farm is a good income producing farm and is price right. The location is good with good schools and close to town. Call to make an appointment.

2045 Hwy 541, Magee, MS

31.919272, -89.738632 GPS

\$825,000

69 Acres MLS #136544 UC #23042-36544

Jeff Daughdrill jeffdaughdrill@bellsouth.net Office: (601) 250-0017 Cell: (601) 810-5511 SouthernStatesRealty.com