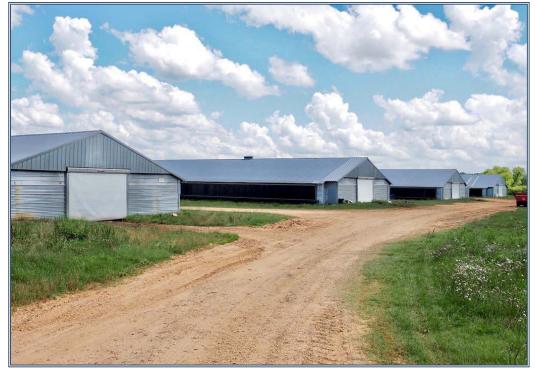

## Southern States Realty

This is a good value on a 4 house recently updated poultry farm. The farm is locate just east of Magee, Ms. It has a contract with a major leading poultry company which grows a target weight 4.5Lb chicken. The poultry houses are 40 x 450' and were built in 1995. The farm was updated with Rotem controllers, Choretime Feeders, Plasson Drinkers, Direct Spark Brooders, Acme Fans, and vent machines. Farm has large Litter/Compost shred, 1 well, and 1 generator. The farm does have 3 BR 1 Bath house. The land is rolling hills and perfect for other farming options such as cattle, row crop, and hay productions. The farm is a good income producing farm and is price right. The location is good with good schools and close to town. Call to make an appointment.