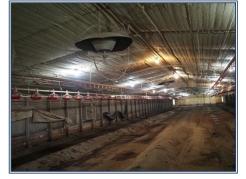

## Southern States Realty

This is a good value on a 4 house recently updated poultry farm. The farm is locate just east of Magee, Ms. It has a contract with a major leading poultry company which grows a target weight 4.5Lb chicken. The poultry houses are 40 x 450' and were built in 1995. The farm was updated with Rotem controllers, Choretime Feeders, Plasson Drinkers, Direct Spark Brooders, Acme Fans, and vent machines. Farm has large Litter/Compost shred, 1 well, and 1 generator. The farm does have 3 BR 1 Bath house. The land is rolling hills and perfect for other farming options such as cattle, row crop, and hay productions. The farm is a good income producing farm and is price right. The location is good with good schools and close to town. Call to make an appointment.