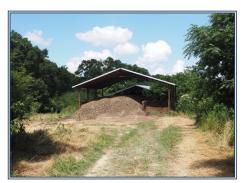

## Southern States Realty

This is a good value on a 4 house recently updated poultry farm. The farm is locate just east of Magee, Ms. It has a contract with a major leading poultry company which grows a target weight 4.5Lb chicken. The poultry houses are 40 x 450' and were built in 1995. The farm was updated with Rotem controllers, Choretime Feeders, Plasson Drinkers, Direct Spark Brooders, Acme Fans, and vent machines. Farm has large Litter/Compost shred, 1 well, and 1 generator. The farm does have 3 BR 1 Bath house. The land is rolling hills and perfect for other farming options such as cattle, row crop, and hay productions. The farm is a good income producing farm and is price right. The location is good with good schools and close to town. Call to make an appointment.