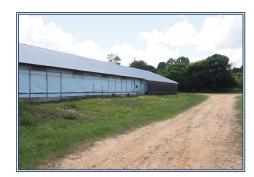

## Southern States Realty

This is a good value on a 4 house recently updated poultry farm. The farm is locate just east of Magee, Ms. It has a contract with a major leading poultry company which grows a target weight 4.5Lb chicken. The poultry houses are 40 x 450' and were built in 1995. The farm was updated with Rotem controllers, Choretime Feeders, Plasson Drinkers, Direct Spark Brooders, Acme Fans, and vent machines. Farm has large Litter/Compost shred, 1 well, and 1 generator. The farm does have 3 BR 1 Bath house. The land is rolling hills and perfect for other farming options such as cattle, row crop, and hay productions. The farm is a good income producing farm and is price right. The location is good with good schools and close to town. Call to make an appointment.