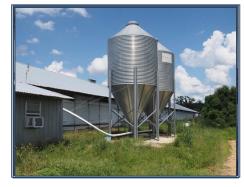

## Southern States Realty

This is a good value on a 4 house recently updated poultry farm. The farm is locate just east of Magee, Ms. It has a contract with a major leading poultry company which grows a target weight 4.5Lb chicken. The poultry houses are 40 x 450' and were built in 1995. The farm was updated with Rotem controllers, Choretime Feeders, Plasson Drinkers, Direct Spark Brooders, Acme Fans, and vent machines. Farm has large Litter/Compost shred, 1 well, and 1 generator. The farm does have 3 BR 1 Bath house. The land is rolling hills and perfect for other farming options such as cattle, row crop, and hay productions. The farm is a good income producing farm and is price right. The location is good with good schools and close to town. Call to make an appointment.