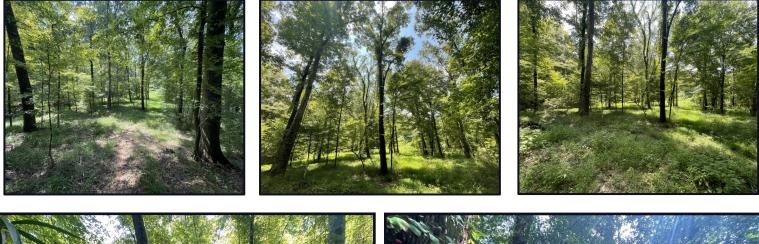

#### 46± Acres of Beautiful Hardwoods in Hinds County, MS

This beautiful Hinds County tract is located in Bolton, MS. This is some of the best deer and turkey hunting in the state. It has gated access off of Cox Ferry Rd and offers outstanding hardwoods and this is the type of property all hunters dream of. There is an established road down the middle of the property with a cleared site that would be good for a home or camp. There are utilities available on the road. A live spring fed creek runs year-round making for a great water source for wildlife. Don't miss out on this opportunity to own hunting land like in this area. This one is a must see, call Preston or Travis today