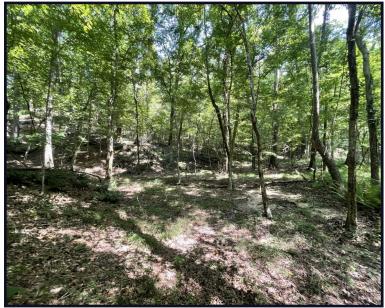

#### 46± Acres of Beautiful Hardwoods in Hinds County, MS

This beautiful Hinds County tract is located in Bolton, MS. This is some of the best deer and turkey hunting in the state. It has gated access off of Cox Ferry Rd and offers outstanding hardwoods and this is the type of property all hunters dream of. There is an established road down the middle of the property with a cleared site that would be good for a home or camp. There are utilities available on the road. A live spring fed creek runs year-round making for a great water source for wildlife. Don't miss out on this opportunity to own hunting land like in this area. This one is a must see, call Preston or Travis today