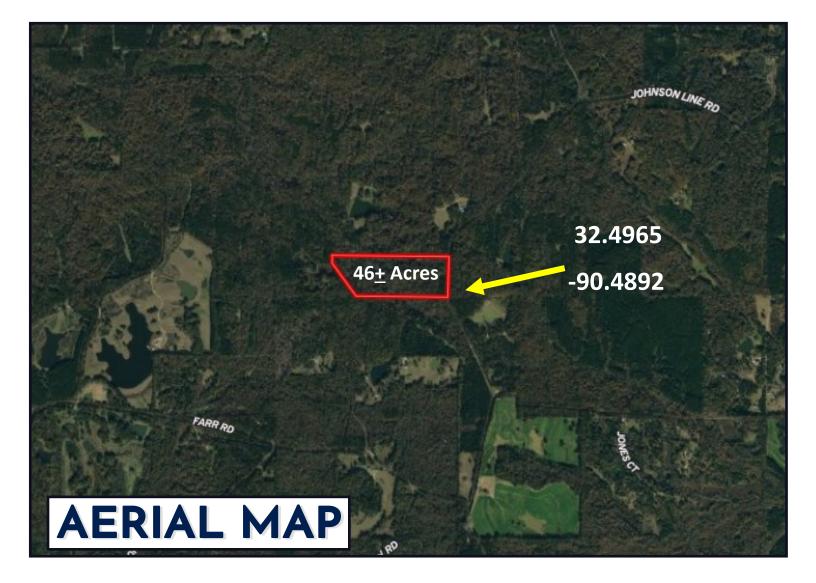

#### 46± Acres of Beautiful Hardwoods in Hinds County, MS

This beautiful Hinds County tract is located in Bolton, MS. This is some of the best deer and turkey hunting in the state. It has gated access off of Cox Ferry Rd and offers outstanding hardwoods and this is the type of property all hunters dream of. There is an established road down the middle of the property with a cleared site that would be good for a home or camp. There are utilities available on the road. A live spring fed creek runs year-round making for a great water source for wildlife. Don't miss out on this opportunity to own hunting land like in this area. This one is a must see, call Preston or Travis today