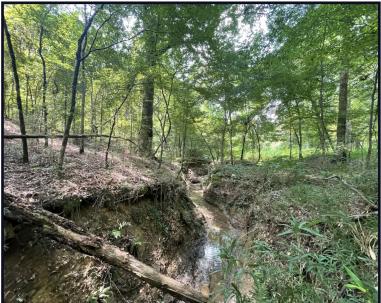

#### 46± Acres of Beautiful Hardwoods in Hinds County, MS

This beautiful Hinds County tract is located in Bolton, MS. This is some of the best deer and turkey hunting in the state. It has gated access off of Cox Ferry Rd and offers outstanding hardwoods and this is the type of property all hunters dream of. There is an established road down the middle of the property with a cleared site that would be good for a home or camp. There are utilities available on the road. A live spring fed creek runs year-round making for a great water source for wildlife. Don't miss out on this opportunity to own hunting land like in this area. This one is a must see, call Preston or Travis today