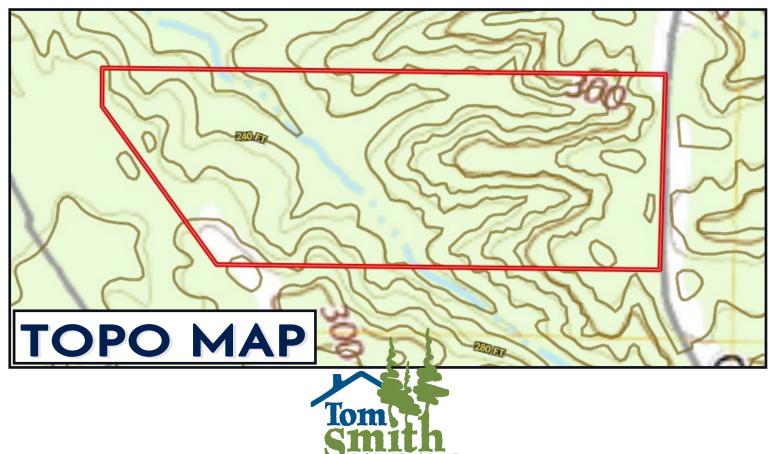

#### 46± Acres of Beautiful Hardwoods in Hinds County, MS

This beautiful Hinds County tract is located in Bolton, MS. This is some of the best deer and turkey hunting in the state. It has gated access off of Cox Ferry Rd and offers outstanding hardwoods and this is the type of property all hunters dream of. There is an established road down the middle of the property with a cleared site that would be good for a home or camp. There are utilities available on the road. A live spring fed creek runs year-round making for a great water source for wildlife. Don't miss out on this opportunity to own hunting land like in this area. This one is a must see, call Preston or Travis today