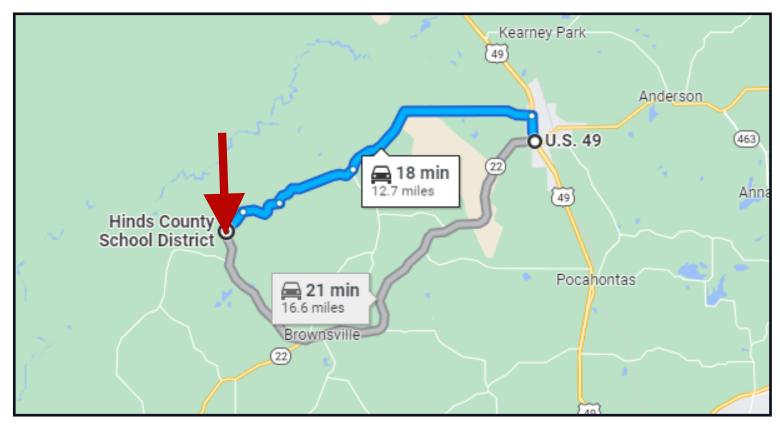

<u>Directions from four way stop of Hwy 22 and Hwy 49 in Flora, MS:</u> Head north on US 49 N toward Central Blvd for 0.8 miles then Turn left onto Cox Ferry Rd in 6.8 miles then Turn right onto Joe Hall Rd in 2.8 miles then Turn right onto Johnson Line Rd in 1.4 miles then Slight left onto Coxs Ferry Rd for 0.8 miles destination will be on the right

# DIRECTIONAL MAP

Directions from four way stop of Hwy 22 and Hwy 49 in Flora, MS: Travel north on US 49 N toward Central Blvd for 0.8 miles then turn left onto Cox Ferry Rd and travel 6.8 miles. Turn right onto Joe Hall Rd and travel 2.8 miles. Turn right onto Johnson Line Rd and travel 1.4 miles, take a slight left onto Coxs Ferry Rd and travel 0.8 miles. The property will be on the right.