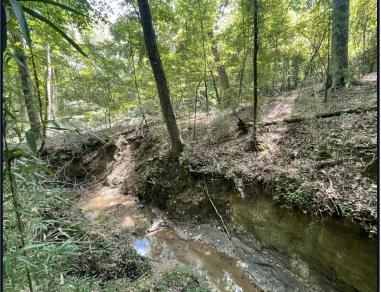

#### 46± Acres of Beautiful Hardwoods in Hinds County, MS

This beautiful Hinds County tract is located in Bolton, MS. This is some of the best deer and turkey hunting in the state. It has gated access off of Cox Ferry Rd and offers outstanding hardwoods and this is the type of property all hunters dream of. There is an established road down the middle of the property with a cleared site that would be good for a home or camp. There are utilities available on the road. A live spring fed creek runs year-round making for a great water source for wildlife. Don't miss out on this opportunity to own hunting land like in this area. This one is a must see, call Preston or Travis today