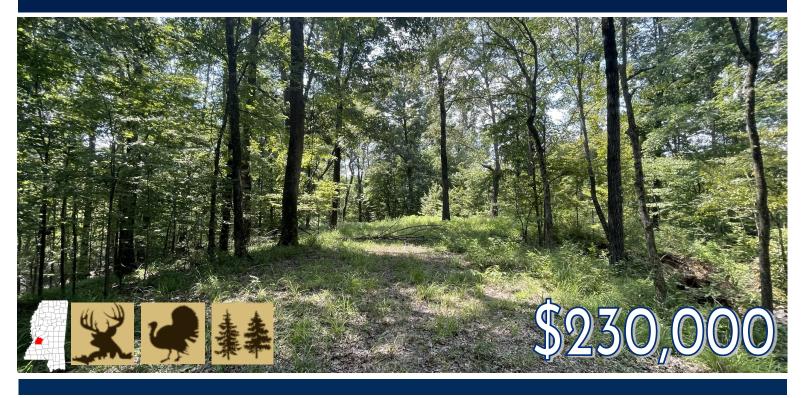

#### 46± Acres of Beautiful Hardwoods in Hinds County, MS

This beautiful Hinds County tract is located in Bolton, MS. This is some of the best deer and turkey hunting in the state. It has gated access off of Cox Ferry Rd and offers outstanding hardwoods and this is the type of property all hunters dream of. There is an established road down the middle of the property with a cleared site that would be good for a home or camp. There are utilities available on the road. A live spring fed creek runs year-round making for a great water source for wildlife. Don't miss out on this opportunity to own hunting land like in this area. This one is a must see, call Preston or Travis today