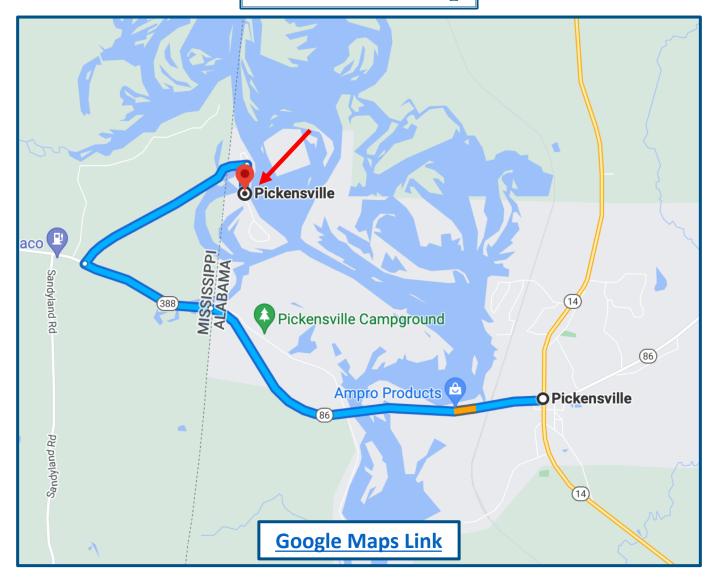

<u>Directions from the intersection of AL-14 & AL-86 in Pickensville, AL</u>: Travel west on AL-86 for 3.0 miles. Continue west on MS-388 for 1.1 miles. Turn right on Valley Grain Rd and travel 1.5 miles. Turn right on Cypress lake Dr and travel 0.2 miles; the property will be on

# Directional Map

<u>Directions from the intersection of AL-14 & AL-86 in Pickensville, AL</u>: Travel west on AL-86 for 3.0 miles. Continue west on MS-388 for 1.1 miles. Turn right on Valley Grain Rd and travel 1.5 miles. Turn right on Cypress lake Dr and travel 0.2 miles; the property will be on the left.