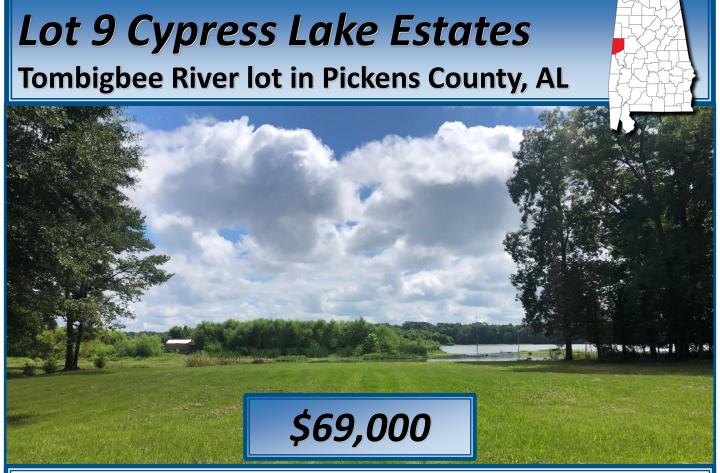

River Life is calling! This 0.63+/- acre lot in Cypress lake estates is the perfect place to build your new river house! This lot is conveniently located in Pickens County, Alabama, with waterfront views of the Tombigbee River! Are you looking to spend the day on the water? The property features a concrete boat ramp, or take a short drive to the Pickensville Campground & Recreation area within 10 minutes of the property! So whether you are looking for a weekend homesite or a permanent home on an affordably priced river lot, look no further! You have to see it for yourself with too many features to name! Building restrictions apply. Utilities are available at the road.