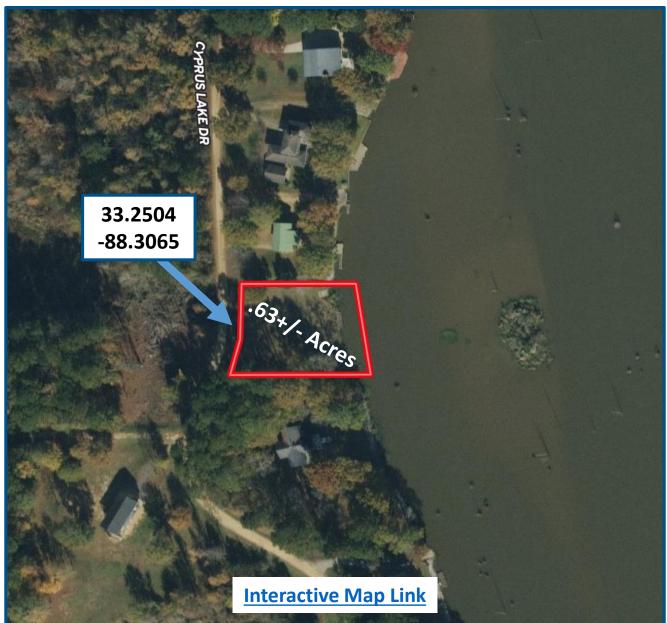

River Life is calling! This 0.63+/- acre lot in Cypress lake estates is the perfect place to build your new river house! This lot is conveniently located in Pickens County, Alabama, with waterfront views of the Tombigbee River! Are you looking to spend the day on the water? The property features a concrete boat ramp, or take a short drive to the Pickensville Campground & Recreation area within 10 minutes of the property! So whether you are looking for a weekend homesite or a permanent home on an affordably priced river lot, look no further! You have to see it for yourself with too many features to name! Building restrictions apply. Utilities are available at the road.

## **Aerial Map**

Call me today!

JOHN DELPAPA, REALTOR \*
John@TomSmithLand.com
662.268.6333 office | 662.788.2455 cell
Licensed in MS & AL | MS Registered Forestor