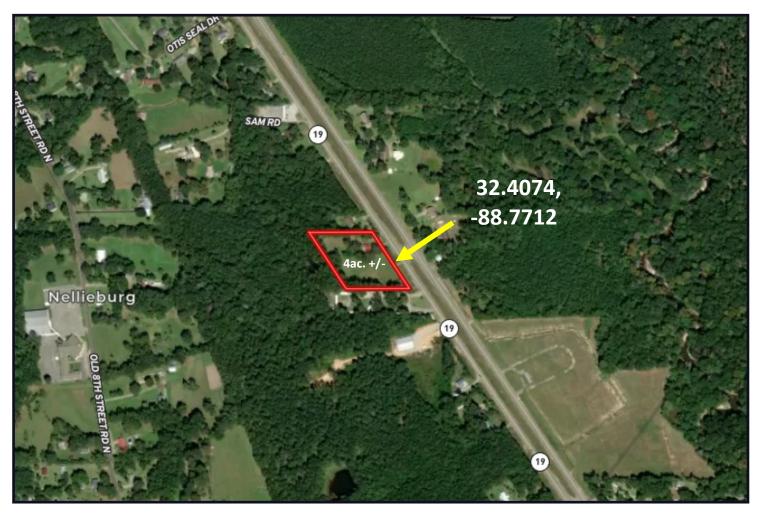

<u>DIRECTIONS FROM I-20 East Bound in Meridian, MS</u>: Take exit 150 toward MS-19 N/Philadelphia travel for 0.4 miles then turn left onto US-11 S and travel for 0.1 miles then continue onto MS-19 N for 5.4 miles then make a U-turn at Otis Seal Dr the property will be on the right in 0.3 miles.

Address: 4721 Hwy 19 N Meridian MS GOOGLE MAP LINK

## DIRECTIONAL MAP

<u>DIRECTIONS FROM I-20 East Bound in Meridian, MS:</u> Take exit 150 toward MS-19 N/
Philadelphia travel for 0.4 miles then turn left onto US-11 S and travel for 0.1 miles then
continue onto MS-19 N for 5.4 miles then make a U-turn at Otis Seal Dr the property will be on
the right in 0.3 miles.