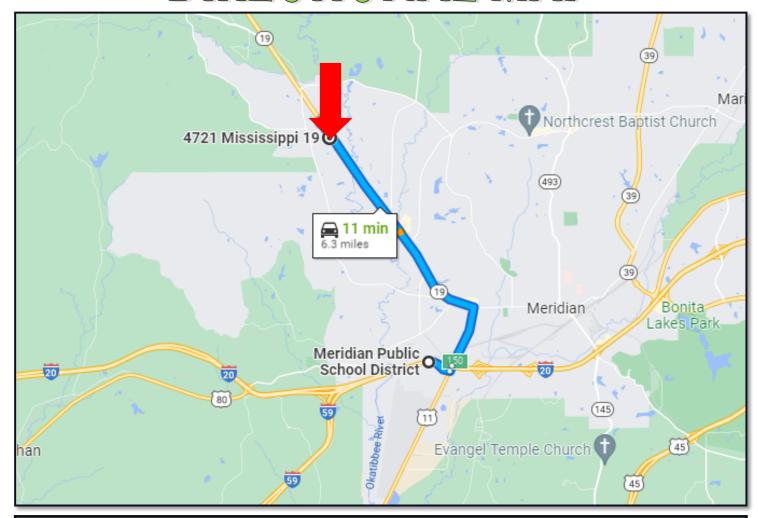

<u>DIRECTIONS FROM I-20 East Bound in Meridian, MS</u>: Take exit 150 toward MS-19 N/Philadelphia travel for 0.4 miles then turn left onto US-11 S and travel for 0.1 miles then continue onto MS-19 N for 5.4 miles then make a U-turn at Otis Seal Dr the property will be on the right in 0.3 miles.

## DIRECTIONAL MAP

<u>DIRECTIONS FROM I-20 East Bound in Meridian, MS:</u> Take exit 150 toward MS-19 N/
Philadelphia travel for 0.4 miles then turn left onto US-11 S and travel for 0.1 miles then
continue onto MS-19 N for 5.4 miles then make a U-turn at Otis Seal Dr the property will be on
the right in 0.3 miles.

ADDRESS: 4721 HWY 19 N MERIDIAN MS GOOGLE MAP LINK