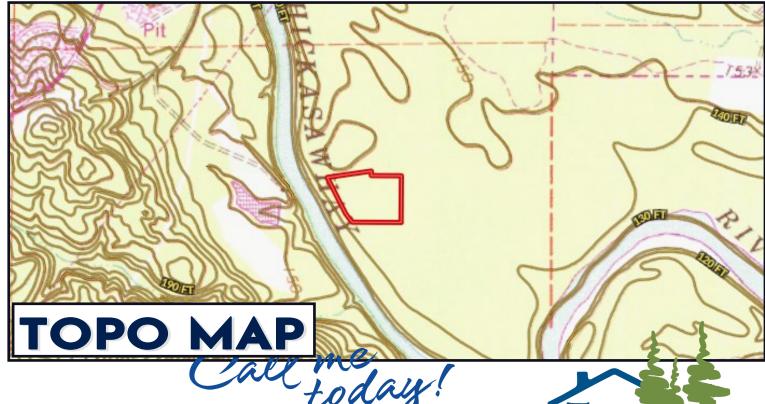

### 6.5+/- Acre Mobile Home Park Wayne County, MS

Great investment property in Wayne County already making money. The property brings in approximately \$2,100 a month. There are three single wide mobile homes on the property and one double wide. Two of the three single wide mobile homes and the one double wide are owned and rented and one of the single wide's is renting a spot. The property is 6.5+ acres with plenty of room to add more mobile homes to rent out. There is a nice gravel drive from the front to the back of the property. This is an incredible opportunity to invest.

# DIRECTIONAL MAP

Directions from four way stop of Hwy 184 and Hwy 63 in Waynesborro, MS: Head Southeast on Hwy 63 for 2.4 miles then turn left onto Delta Dr. for 0.7 miles the destination is on the left.