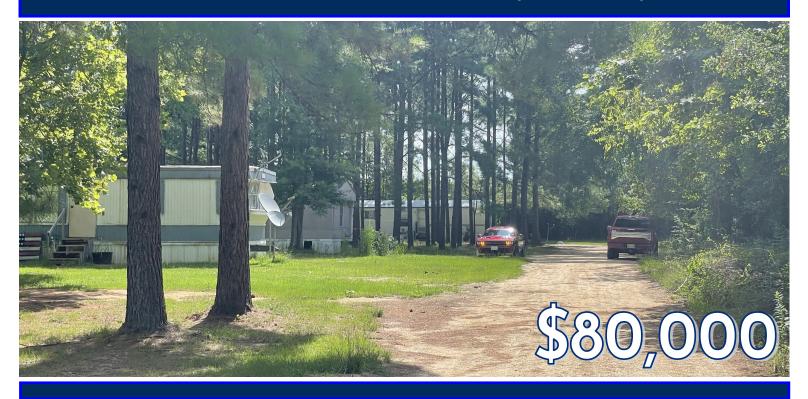

### 6.5+/- Acre Mobile Home Park Wayne County, MS

Great investment property in Wayne County already making money. The property brings in approximately \$2,100 a month. There are three single wide mobile homes on the property and one double wide. Two of the three single wide mobile homes and the one double wide are owned and rented and one of the single wide's is renting a spot. The property is 6.5+ acres with plenty of room to add more mobile homes to rent out. There is a nice gravel drive from the front to the back of the property. This is an incredible opportunity to invest.

Call Travis Smith today for your private viewing.

<u>Directions from four way stop of Hwy 184 and Hwy 63 in Waynesborro, MS:</u> Head Southeast on Hwy 63 for 2.4 miles then turn left onto Delta Dr. for 0.7 miles the destination is on the left.

136 DELTA DR, WAYNESBORO, MS, 39367