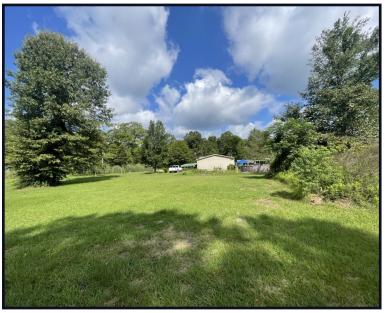

### 6.5+/- Acre Mobile Home Park Wayne County, MS

Great investment property in Wayne County already making money. The property brings in approximately \$2,100 a month. There are three single wide mobile homes on the property and one double wide. Two of the three single wide mobile homes and the one double wide are owned and rented and one of the single wide's is renting a spot. The property is 6.5+ acres with plenty of room to add more mobile homes to rent out. There is a nice gravel drive from the front to the back of the property. This is an incredible opportunity to invest.