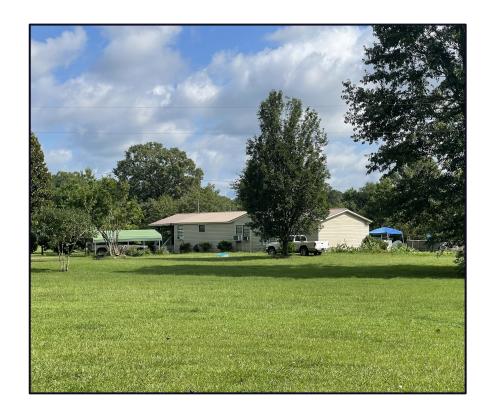

### 6.5+/- Acre Mobile Home Park Wayne County, MS

Great investment property in Wayne County already making money. The property brings in approximately \$2,100 a month. There are three single wide mobile homes on the property and one double wide. Two of the three single wide mobile homes and the one double wide are owned and rented and one of the single wide's is renting a spot. The property is 6.5+ acres with plenty of room to add more mobile homes to rent out. There is a nice gravel drive from the front to the back of the property. This is an incredible opportunity to invest.