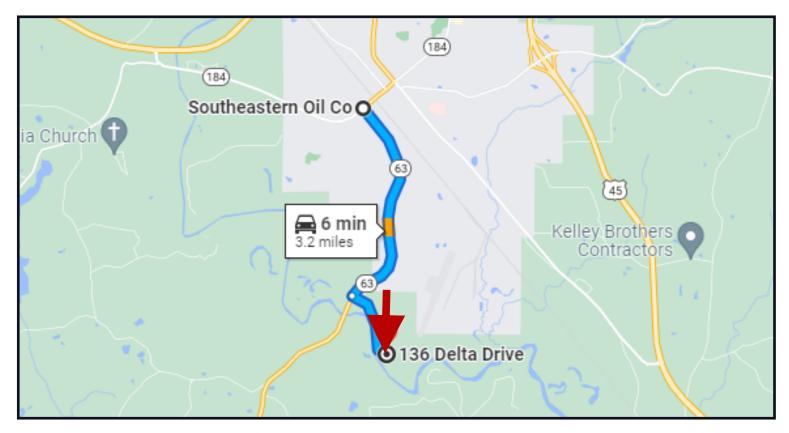

Call Travis Smith today for your private viewing.

<u>Directions from four way stop of Hwy 184 and Hwy 63 in Waynesborro, MS:</u> Head Southeast on Hwy 63 for 2.4 miles then turn left onto Delta Dr. for 0.7 miles the destination is on the left.

# DIRECTIONAL MAP

Directions from four way stop of Hwy 184 and Hwy 63 in Waynesborro, MS: Head Southeast on Hwy 63 for 2.4 miles then turn left onto Delta Dr. for 0.7 miles the destination is on the left.

136 DELTA DR, WAYNESBORO, MS, 39367