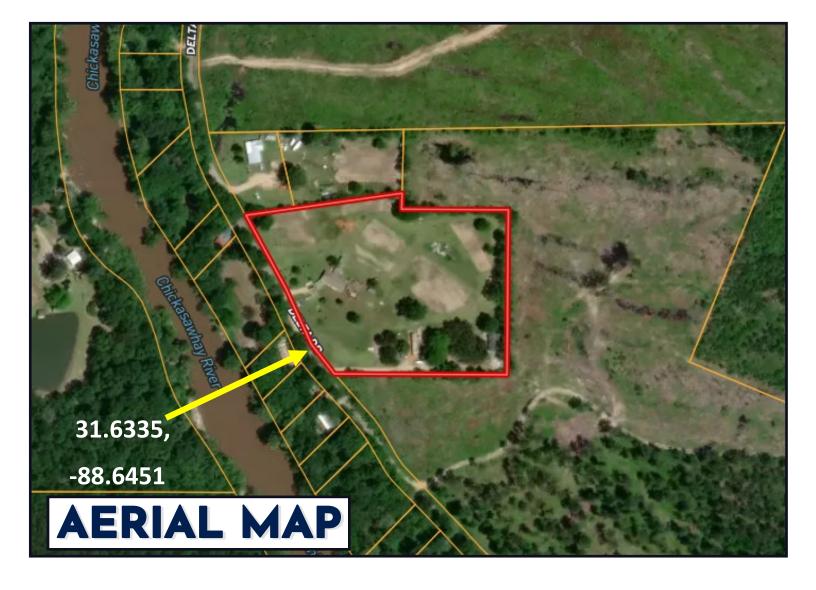

# DIRECTIONAL MAP

Directions from four way stop of Hwy 184 and Hwy 63 in Waynesborro, MS: Head Southeast on Hwy 63 for 2.4 miles then turn left onto Delta Dr. for 0.7 miles the destination is on the left.

Call Travis Smith today for your private viewing.

<u>Directions from four way stop of Hwy 184 and Hwy 63 in Waynesborro, MS:</u> Head Southeast on Hwy 63 for 2.4 miles then turn left onto Delta Dr. for 0.7 miles the destination is on the left.