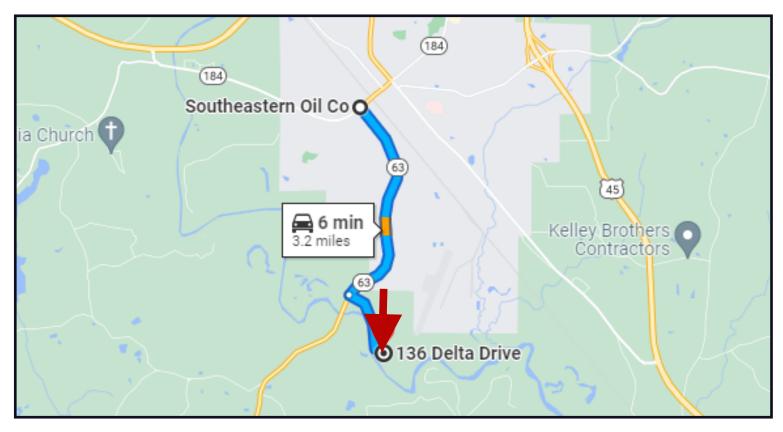

Directions from four way stop of Hwy 184 and Hwy 63 in Waynesborro, MS:

Head Southeast on Hwy 63 for 2.4 miles then turn left onto Delta Dr. for 0.7 miles the destination is on the left.

# DIRECTIONAL MAP

Directions from four way stop of Hwy 184 and Hwy 63 in Waynesborro, MS: Head Southeast on Hwy 63 for 2.4 miles then turn left onto Delta Dr. for 0.7 miles the destination is on the left.

136 DELTA DR, WAYNESBORO, MS, 39367