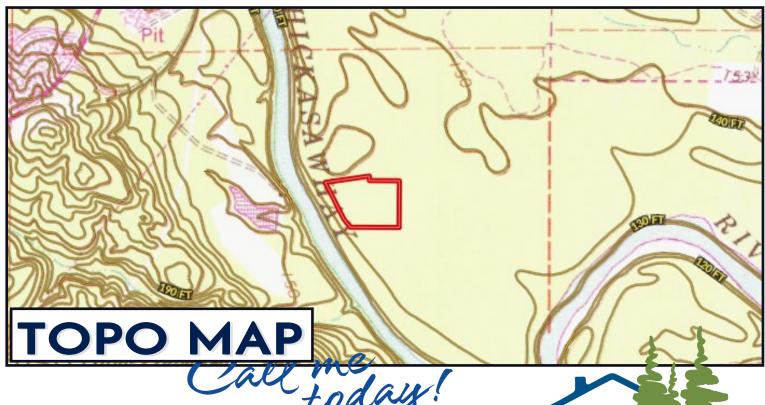

#### 6.5± Acre Mobile Home Park in Wayne County, MS

Great investment property in Wayne County already making money. The property brings in approximately \$2,100 a month. There are three single wide mobile homes on the property and one double wide. Two of the three single wide mobile homes and the one double wide are owned and rented and one of the single wide's is renting a spot. The property is  $6.5\pm$  acres with plenty of room to add more mobile homes to rent out. There is a nice gravel drive from the front to the back of the property. This is an incredible opportunity to invest. Call Travis Smith today for your private viewing.