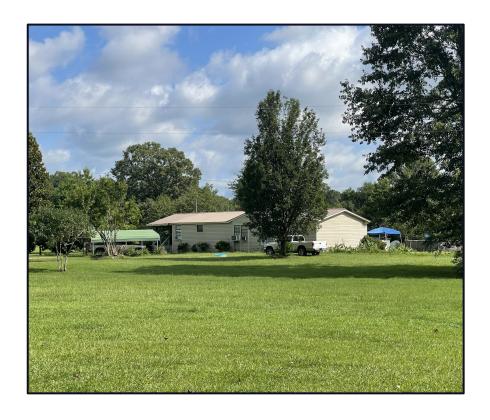

#### 6.5± Acre Mobile Home Park in Wayne County, MS

Great investment property in Wayne County already making money. The property brings in approximately \$2,100 a month. There are three single wide mobile homes on the property and one double wide. Two of the three single wide mobile homes and the one double wide are owned and rented and one of the single wide's is renting a spot. The property is  $6.5\pm$  acres with plenty of room to add more mobile homes to rent out. There is a nice gravel drive from the front to the back of the property. This is an incredible opportunity to invest. Call Travis Smith today for your private viewing.