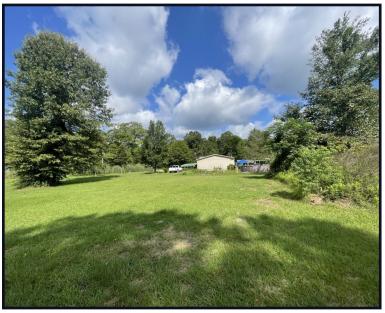

#### 6.5± Acre Mobile Home Park in Wayne County, MS

Great investment property in Wayne County already making money. The property brings in approximately \$2,100 a month. There are three single wide mobile homes on the property and one double wide. Two of the three single wide mobile homes and the one double wide are owned and rented and one of the single wide's is renting a spot. The property is  $6.5\pm$  acres with plenty of room to add more mobile homes to rent out. There is a nice gravel drive from the front to the back of the property. This is an incredible opportunity to invest. Call Travis Smith today for your private viewing.