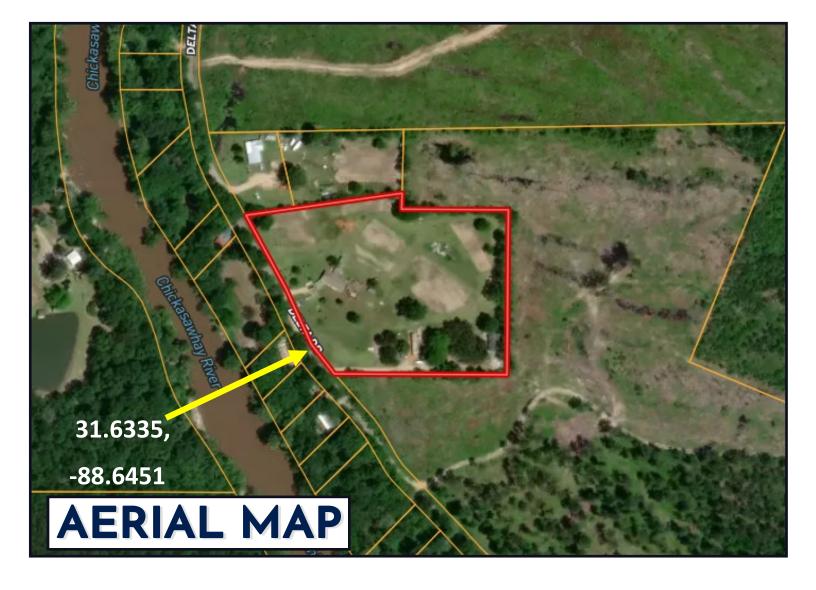

Directions from four way stop of Hwy 184 and Hwy 63 in Waynesborro, MS:

Head Southeast on Hwy 63 for 2.4 miles then turn left onto Delta Dr. for 0.7 miles the destination is on the left.

# DIRECTIONAL MAP

Directions from four way stop of Hwy 184 and Hwy 63 in Waynesborro, MS: Head Southeast on Hwy 63 for 2.4 miles then turn left onto Delta Dr. for 0.7 miles the destination is on the left.