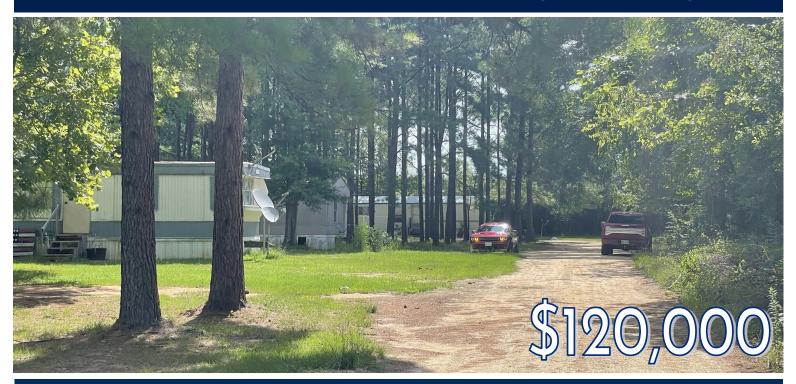

#### 6.5± Acre Mobile Home Park in Wayne County, MS

Great investment property in Wayne County already making money. The property brings in approximately \$2,100 a month. There are three single wide mobile homes on the property and one double wide. Two of the three single wide mobile homes and the one double wide are owned and rented and one of the single wide's is renting a spot. The property is  $6.5\pm$  acres with plenty of room to add more mobile homes to rent out. There is a nice gravel drive from the front to the back of the property. This is an incredible opportunity to invest. Call Travis Smith today for your private viewing.

136 DELTA DR, WAYNESBORO, MS, 39367