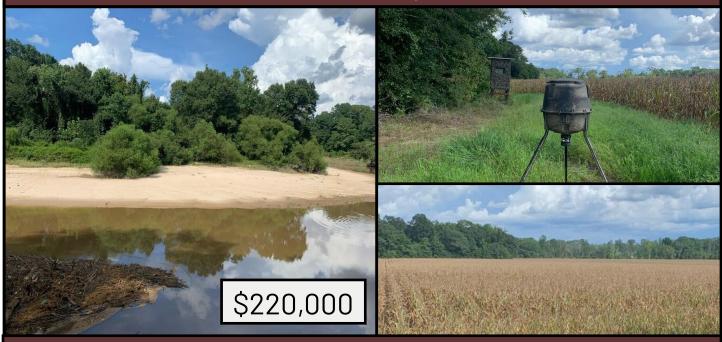

## 84+/- Acre Hunting Paradise on Big Black River Attala County, MS

Check out this 84+/- acre hunting paradise on Big Black River in Attala County, MS! This property features 54+/- acres of pasture and 30+/- wooded acres. This agricultural land offers potential income from the farming lease. This property offers great deer and turkey hunting. The river provides water for wildlife as well as recreational opportunities. Utilities are available. This tract has road frontage on I-12 and County Road 4101 in Sallis. Call Danny today to schedule a viewing!