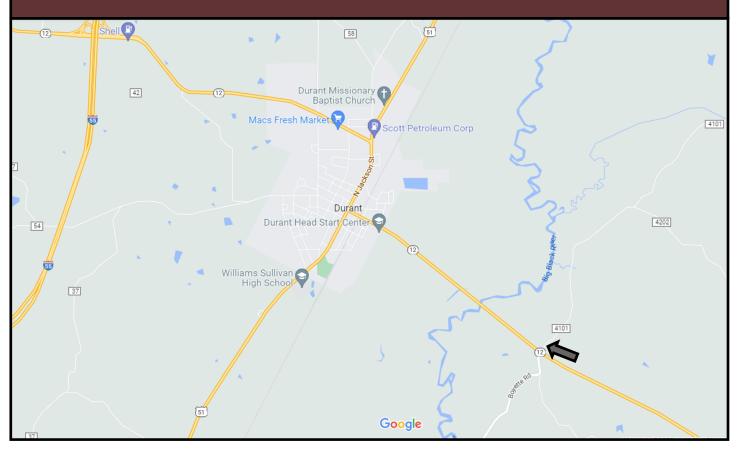

Directions from exit 146 on I-55 North in Madison, MS: Travel 0.3 miles onto MS-14. In 3 miles, turn left onto US-51. Travel 8.1 miles and turn right onto E Mulberry Street. Travel 2.2 miles and turn left on CR 4101. In 0.3 miles, the gate is on the left.

## **Directional Map**

Directions from exit 146 on I-55 North in Madison, MS: Travel 0.3 miles onto MS-14. In 3 miles, turn left onto US-51. Travel 8.1 miles and turn right onto E Mulberry Street. Travel 2.2 miles and turn left on CR 4101. In 0.3 miles, the gate is on the left.

Click for Google Map