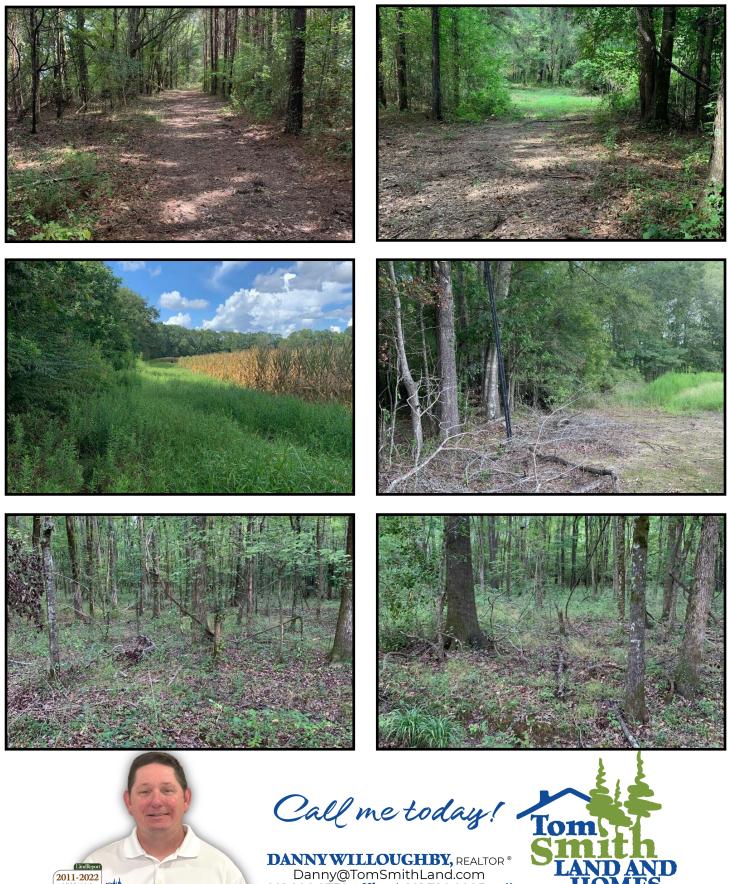

## 84+/- Acre Hunting Paradise on Big Black River Attala County, MS

Check out this 84+/- acre hunting paradise on Big Black River in Attala County, MS! This property features 54+/- acres of pasture and 30+/- wooded acres. This agricultural land offers potential income from the farming lease. This property offers great deer and turkey hunting. The river provides water for wildlife as well as recreational opportunities. Utilities are available. This tract has road frontage on I-12 and County Road 4101 in Sallis. Call Danny today to schedule a viewing!