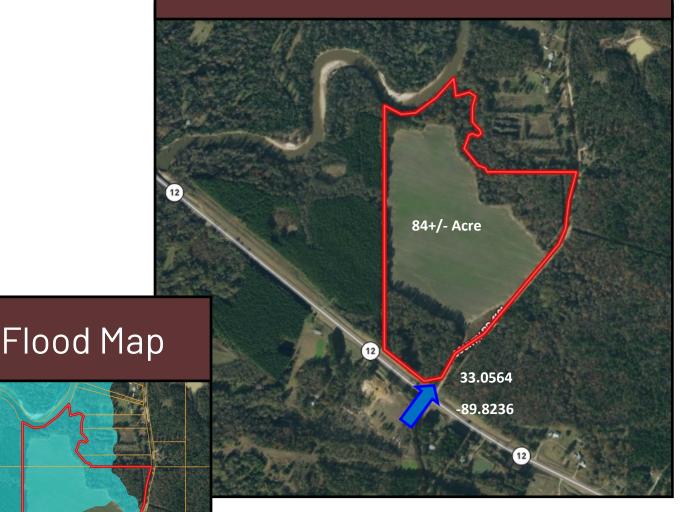

## 84+/- Acre Hunting Paradise on Big Black River Attala County, MS

Check out this 84+/- acre hunting paradise on Big Black River in Attala County, MS! This property features 54+/- acres of pasture and 30+/- wooded acres. This agricultural land offers potential income from the farming lease. This property offers great deer and turkey hunting. The river provides water for wildlife as well as recreational opportunities. Utilities are available. This tract has road frontage on I-12 and County Road 4101 in Sallis. Call Danny today to schedule a viewing!

## Aerial Map

Click for Interactive Map

DANNY WILLOUGHBY, REALTOR® Danny@TomSmithLand.com 601.898.2772 office | 601.720.9995 cell