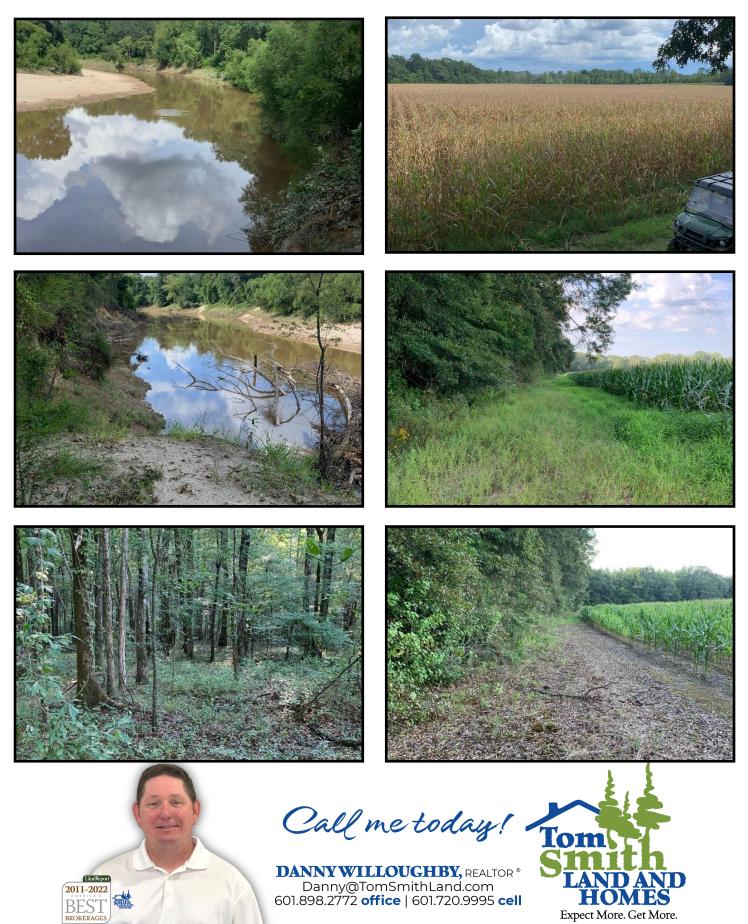

## 84+/- Acre Hunting Paradise on Big Black River Attala County, MS

Check out this 84+/- acre hunting paradise on Big Black River in Attala County, MS! This property features 54+/- acres of pasture and 30+/- wooded acres. This agricultural land offers potential income from the farming lease. This property offers great deer and turkey hunting. The river provides water for wildlife as well as recreational opportunities. Utilities are available. This tract has road frontage on I-12 and County Road 4101 in Sallis. Call Danny today to schedule a viewing!