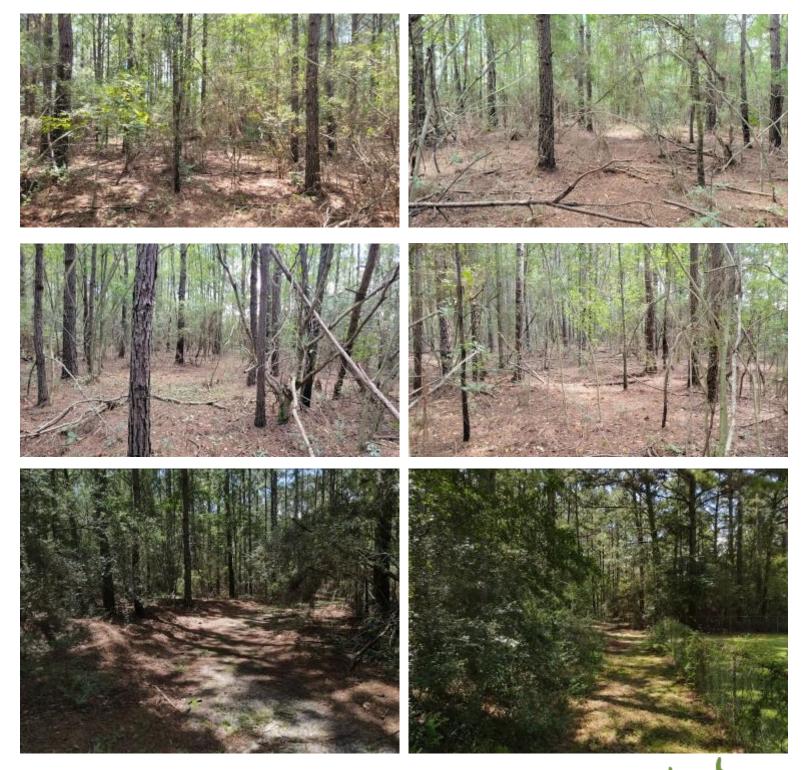

### \$60,000

If you are looking for an investment, recreational property, or potential homesite, look no further than this 17+/- acres in the Bunker Hill Community of Marion County, MS. Located just minutes from Columbia, MS. This heavily wooded property provides plenty of upsides. The property is majority planted pine, with some hardwoods interspersed. With multiple home sites to choose from and utilities available at the road, this tract offers multi-use opportunities for buyers with an eye for the future.