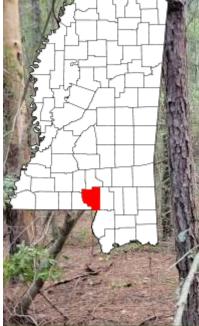

### 17+/- Acre Homesite in Marion County, MS

000 Haddox Road Columbia, MS 39429

LändReport

2011-2022

BEST

BROKERAGE

### \$60,000

If you are looking for an investment, recreational property, or potential homesite, look no further than this 17+/- acres in the Bunker Hill Community of Marion County, MS. Located just minutes from Columbia, MS. This heavily wooded property provides plenty of upsides. The property is majority planted pine, with some hardwoods interspersed. With multiple home sites to choose from and utilities available at the road, this tract offers multi-use opportunities for buyers with an eye for the future.