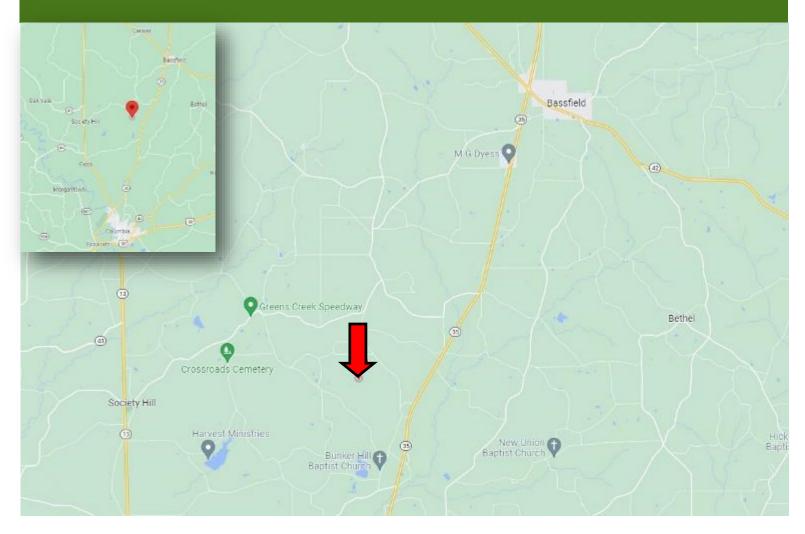

## **Directional Map**

<u>From the intersection of MS-35 and US-98 in Columbia, MS:</u> Travel north on MS-35 for 13.5 miles. Turn left onto Polk Road and travel for .1 miles. Turn right onto Bunker Hill Road and travel for 1.5 miles. Turn left onto Horseshoe Road and travel for .3 miles. Turn left onto Haddox Road and travel for .5 miles. The property will be on the right.