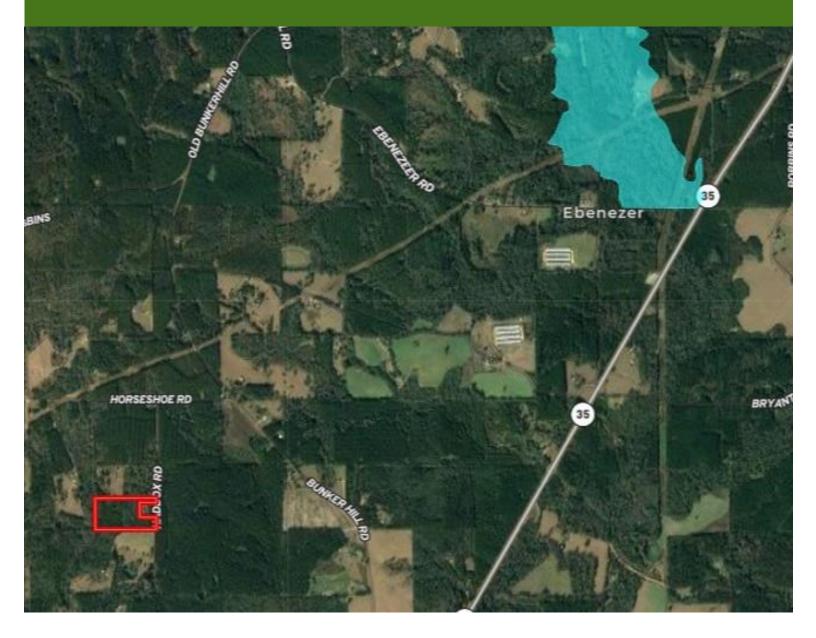

north on MS-35 for 13.5 miles. Turn left onto Polk Road and travel for .1 miles. Turn right onto Bunker Hill Road and travel for 1.5 miles. Turn left onto Horseshoe Road and travel for .3 miles. Turn left onto Haddox road and travel for .5 miles. The property will be on the right.

**Google Maps** 

Call me today!

CLIF CANNON, REALTOR® Clif@TomSmithLand.com 601.990.5070 office | 601.565.1070 cell



TomSmithLandandHomes.com







CLIF CANNON, REALTOR® Clif@TomSmithLand.com 601.990.5070 office | 601.565.1070 cell



### TomSmithLandandHomes.com



Call me today!



CLIF CANNON, REALTOR® Clif@TomSmithLand.com 601.990.5070 office | 601.565.1070 cell



#### TomSmithLandandHomes.com

### **Aerial Map**



#### Interactive Map

Call me today!



LindReport 2011-2022

BEST





### Flood Map







CLIF CANNON, REALTOR® Clif@TomSmithLand.com 601.990.5070 office | 601.565.1070 cell



#### TomSmithLandandHomes.com

### **Topographic Map**



Call me today!



CLIF CANNON, REALTOR® Clif@TomSmithLand.com 601.990.5070 office | 601.565.1070 cell



#### TomSmithLandandHomes.com

# **Ownership Map**



Call me today!



CLIF CANNON, REALTOR® Clif@TomSmithLand.com 601.990.5070 office | 601.565.1070 cell



#### TomSmithLandandHomes.com

## **Directional Map**



<u>From the intersection of MS-35 and US-98 in Columbia, MS:</u> Travel north on MS-35 for 13.5 miles. Turn left onto Polk Road and travel for .1 miles. Turn right onto Bunker Hill Road and travel for 1.5 miles. Turn left onto Horseshoe Road and travel for .3 miles. Turn left onto Haddox Road and travel for .5 miles. The prope