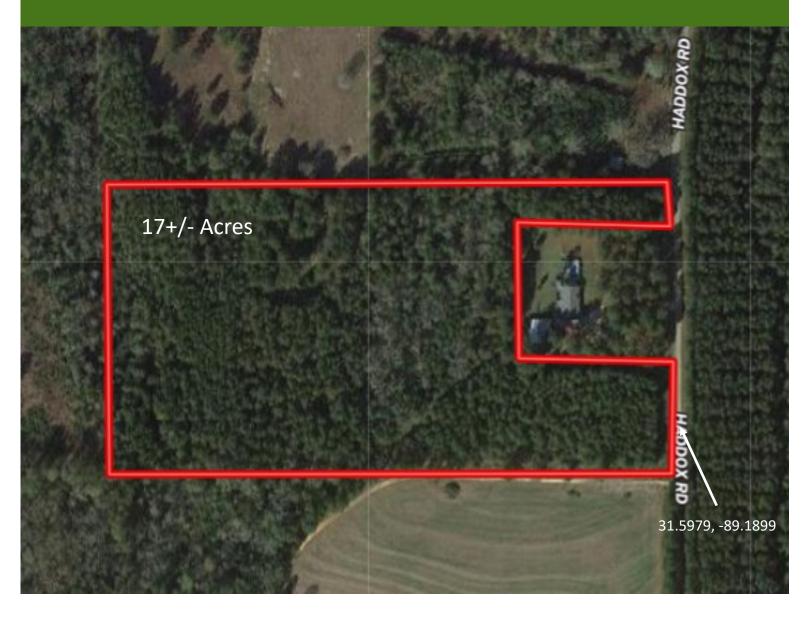

### **Aerial Map**

### \$60,000

If you are looking for an investment, recreational property, or potential homesite, look no further than this 17+/- acres in the Bunker Hill Community of Marion County, MS. Located just minutes from Columbia, MS. This heavily wooded property provides plenty of upsides. The property is majority planted pine, with some hardwoods interspersed. With multiple home sites to choose from and utilities available at the road, this tract offers multi-use opportunities for buyers with an eye for the future.