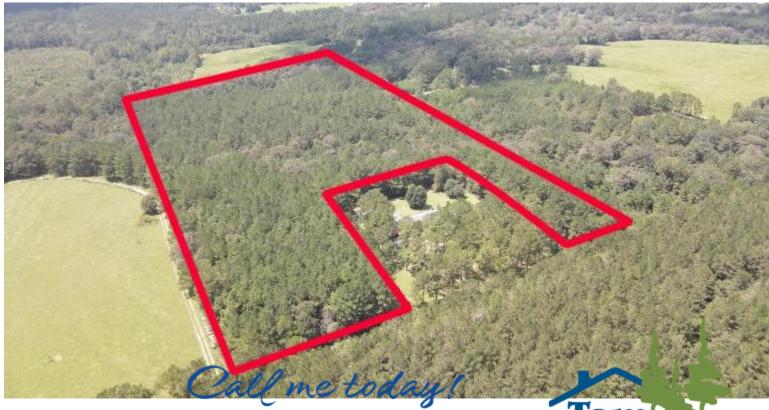

### **Aerial Map**

### \$60,000

If you are looking for an investment, recreational property, or potential homesite, look no further than this 17+/- acres in the Bunker Hill Community of Marion County, MS. Located just minutes from Columbia, MS. This heavily wooded property provides plenty of upsides. The property is majority planted pine, with some hardwoods interspersed. With multiple home sites to choose from and utilities available at the road, this tract offers multi-use opportunities for buyers with an eye for the future.