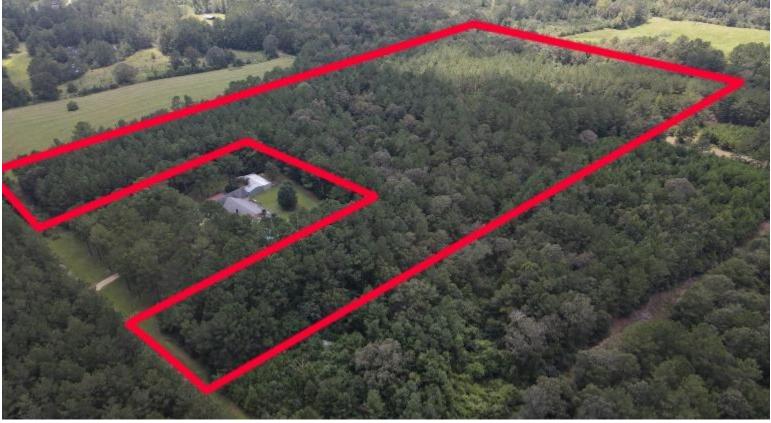

### **Aerial Map**

### \$60,000

If you are looking for an investment, recreational property, or potential homesite, look no further than this 17+/- acres in the Bunker Hill Community of Marion County, MS. Located just minutes from Columbia, MS. This heavily wooded property provides plenty of upsides. The property is majority planted pine, with some hardwoods interspersed. With multiple home sites to choose from and utilities available at the road, this tract offers multi-use opportunities for buyers with an eye for the future.