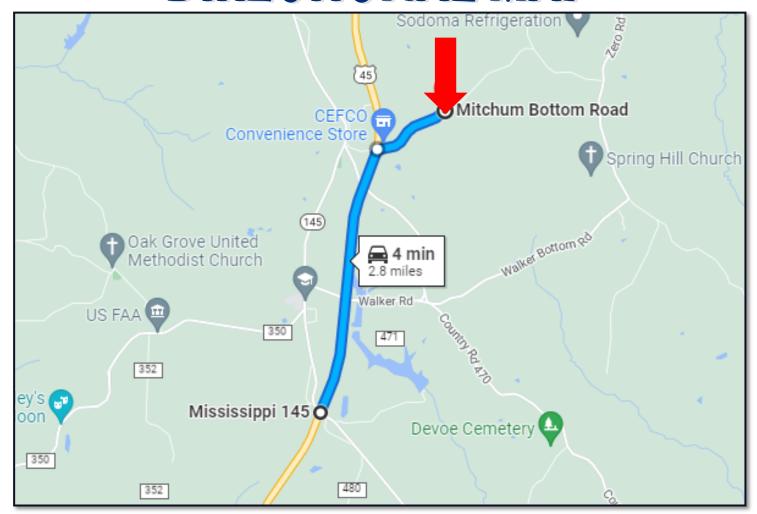

<u>DIRECTIONS FROM INTERSECTION OF HWY 45 North Bound and HWY 145 in Meridian, MS</u>: Travel northeast on US-45 toward US-45 for 2.2 miles then turn right onto Mitchum Bottom Rd and travel for 0.7 miles. The property will be on the left.

### DIRECTIONAL MAP

<u>DIRECTIONS FROM INTERSECTION OF HWY 45 North Bound and HWY 145 in Meridian, MS</u>: Travel northeast on US-45 toward US-45 for 2.2 miles then turn right onto Mitchum Bottom Rd and travel for 0.7 miles. The property will be on the left.