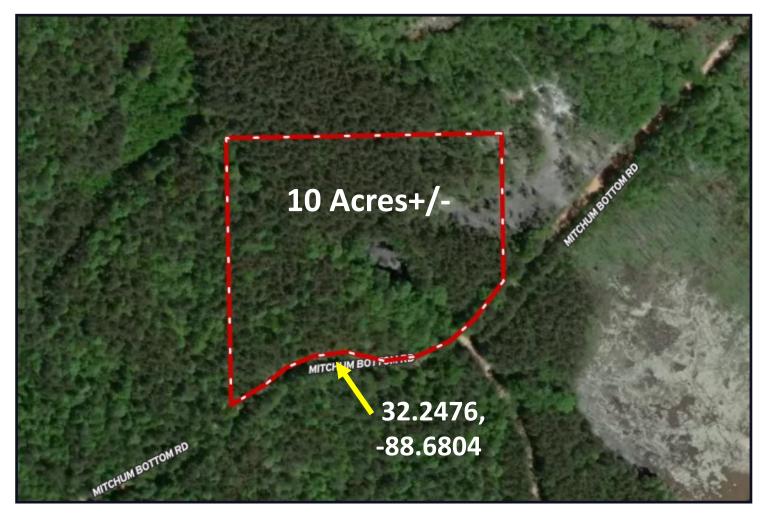

### GREAT LOCATION FOR A HOME 10+/- ACRES LAUDERDALE COUNTY, MS

This beautiful 10+/- acre tract in Lauderdale County MS, could be just the one for you. This property would make an excellent homesite with plenty of room and privacy. There is a pond in the Northeast portion of the property that offers fishing and even has a few ducks. There are mixed hardwoods and pines throughout the property with deer signs throughout. There are utilities at the road. There are endless opportunities for this tract. Don't wait! Call Travis Smith today for your private viewing!

# **AERIAL MAP**

CLICK HERE FOR AN INTERACTIVE MAP

TRAVIS SMITH, REALTOR Travis@TomSmithLand.com
601.898.2772 office | 601.600.0428 cell