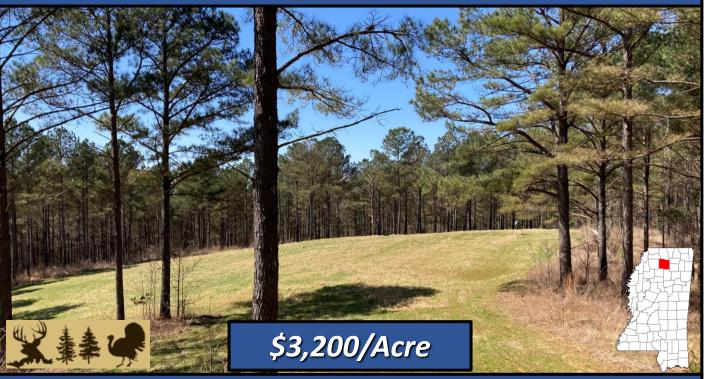

# 478 +/- Acre Recreation/Timber Tract Lafayette County, MS

478 +/- acre property located approximately 35 minutes Southeast of the Square in Oxford in Southeast Lafayette County, MS. The property is primarily Pine Sawtimber which has been thinned once and controlled burned approximately every three years. There is a potential 40+/- lake site on McCaine Creek in the southwest part of the tract. There are a number of established food plots and a Mobile home site with Electricity in place. Community water is located approximately 3 miles North of the property. Water is currently from an under-ground storage tank. Excellent Deer and Turkey hunting potential. Call Doyes for your personal tour.