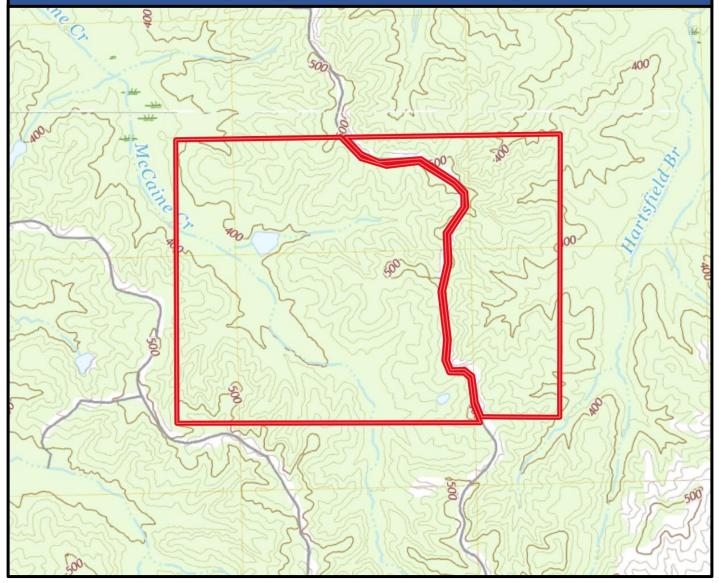

# **Topographical Map**

DOYES HOLLAND, REALTOR® DHolland@TomSmithLand.com 662.268.6333 office | 662.312.2165 cell

# 478 +/- Acre Recreation/Timber Tract Lafayette County, MS

478 +/- acre property located approximately 35 minutes Southeast of the Square in Oxford in Southeast Lafayette County, MS. The property is primarily Pine Sawtimber which has been thinned once and controlled burned approximately every three years. There is a potential 40+/- lake site on McCaine Creek in the southwest part of the tract. There are a number of established food plots and a Mobile home site with Electricity in place. Community water is located approximately 3 miles North of the property. Water is currently from an under-ground storage tank. Excellent Deer and Turkey hunting potential. Call Doyes for your personal tour.