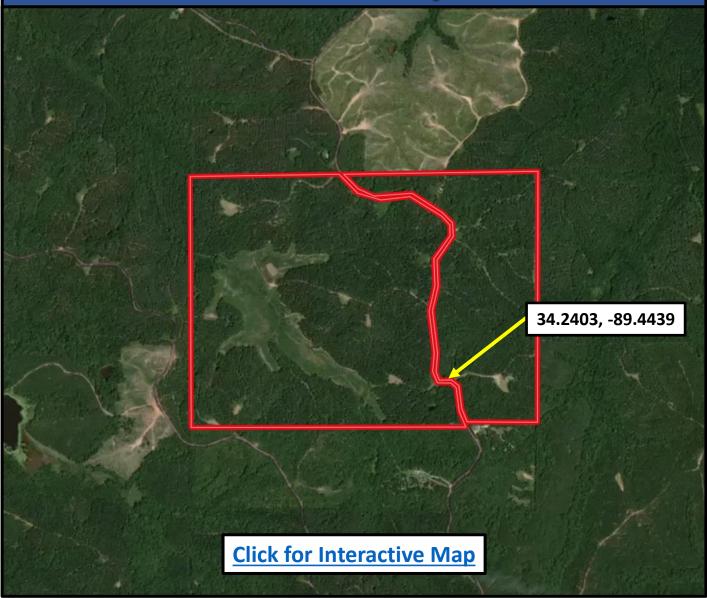

## **Aerial Map**

DOYES HOLLAND, REALTOR® DHolland@TomSmithLand.com 662.268.6333 office | 662.312.2165 cell

# 478 +/- Acre Recreation/Timber Tract Lafayette County, MS

478 +/- acre property located approximately 35 minutes Southeast of the Square in Oxford in Southeast Lafayette County, MS. The property is primarily Pine Sawtimber which has been thinned once and controlled burned approximately every three years. There is a potential 40+/- lake site on McCaine Creek in the southwest part of the tract. There are a number of established food plots and a Mobile home site with Electricity in place. Community water is located approximately 3 miles North of the property. Water is currently from an under-ground storage tank. Excellent Deer and Turkey hunting potential. Call Doyes for your personal tour.