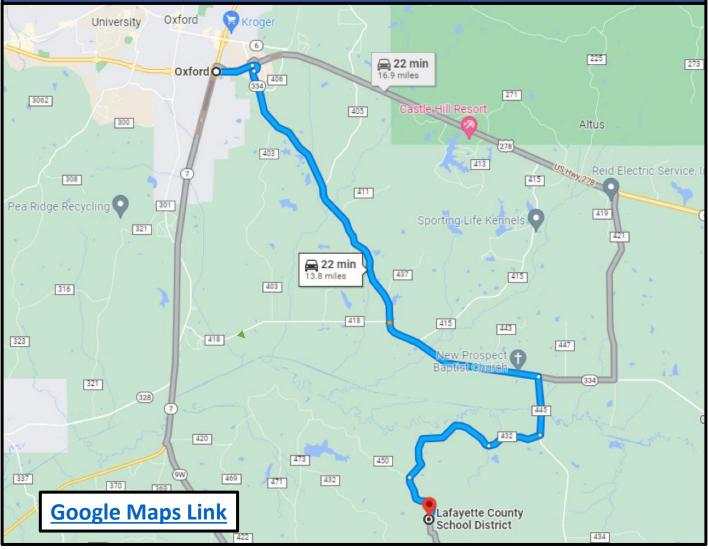

# **Directional Map**

**Directions from Hwy 6 and 9W in Oxford, MS:** Travel southeast on MS 334 for approximately 8 miles, turn right on #445 for approximately 1 mile, then right on #432 for approximately 4.4 mile and tract will be on both sides of gravel road.

**Directions from Hwy 6 and 9W** in Oxford, MS: Travel Southeast on MS 334 for approximately 8 miles, turn right on #445 for approximately 1 mile, then right on #432 for approximately 4.4 mile and tract will be on both sides of gravel road.