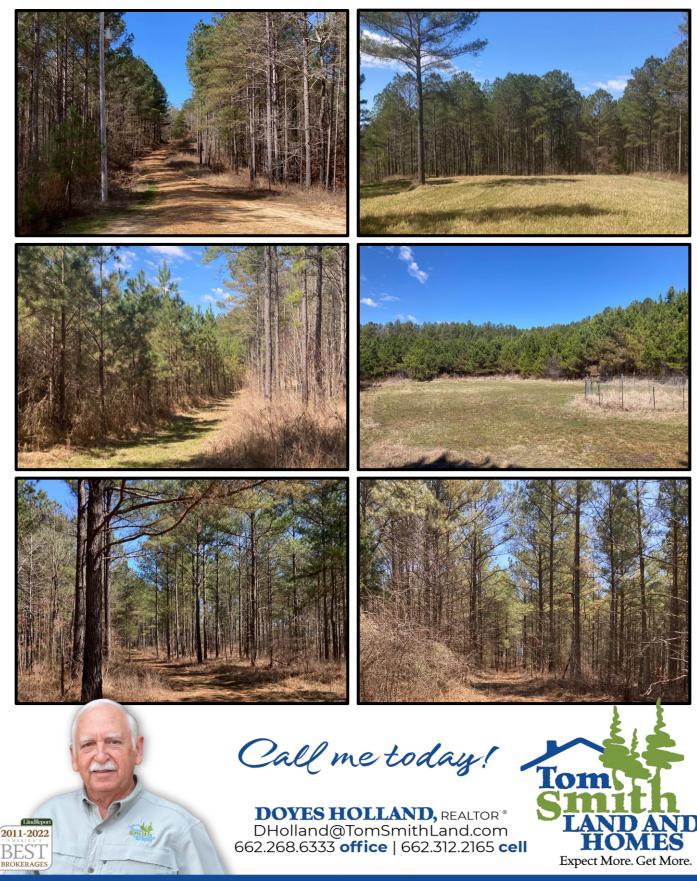

# 478 +/- Acre Recreation/Timber Tract Lafayette County, MS

478 +/- acre property located approximately 35 minutes Southeast of the Square in Oxford in Southeast Lafayette County, MS. The property is primarily Pine Sawtimber which has been thinned once and controlled burned approximately every three years. There is a potential 40+/- lake site on McCaine Creek in the southwest part of the tract. There are a number of established food plots and a Mobile home site with Electricity in place. Community water is located approximately 3 miles North of the property. Water is currently from an under-ground storage tank. Excellent Deer and Turkey hunting potential. Call Doyes for your personal tour.

Call me today!

DOYES HOLLAND, REALTOR® DHolland@TomSmithLand.com 662.268.6333 office | 662.312.2165 cell