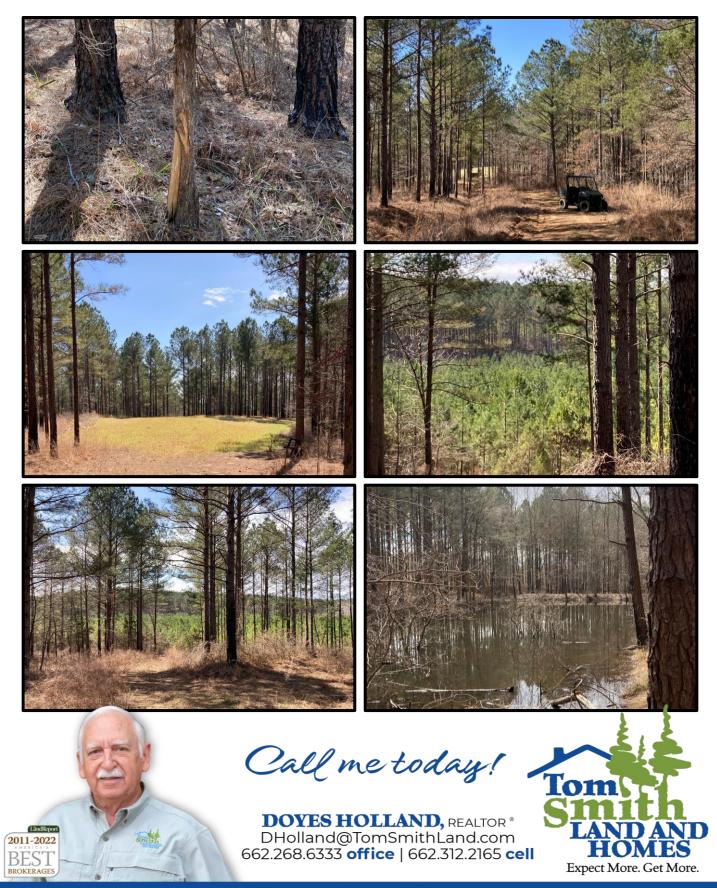

# 478 +/- Acre Recreation/Timber Tract Lafayette County, MS

478 +/- acre property located approximately 35 minutes Southeast of the Square in Oxford in Southeast Lafayette County, MS. The property is primarily Pine Sawtimber which has been thinned once and controlled burned approximately every three years. There is a potential 40+/- lake site on McCaine Creek in the southwest part of the tract. There are a number of established food plots and a Mobile home site with Electricity in place. Community water is located approximately 3 miles North of the property. Water is currently from an under-ground storage tank. Excellent Deer and Turkey hunting potential. Call Doyes for your personal tour.

Call me today!

DOYES HOLLAND, REALTOR® DHolland@TomSmithLand.com 662.268.6333 office | 662.312.2165 cell