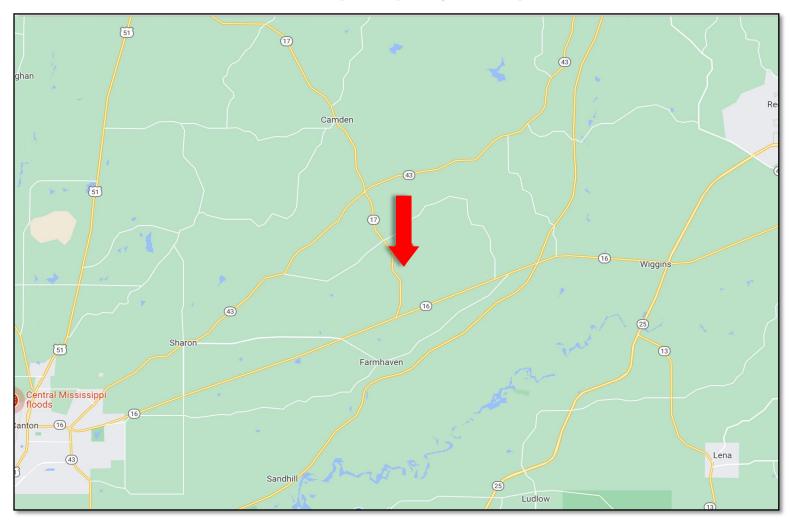

# DIRECTIONAL MAP

<u>DIRECTIONS FROM HWY 51 AND HWY 16 IN CANTON, MS</u>: Travel Highway 16 for 13.4 miles. Turn left onto Hwy 17 and travel 1.7 miles. Turn Right onto Pat Cobb Rd., The property will be at the end of the road.