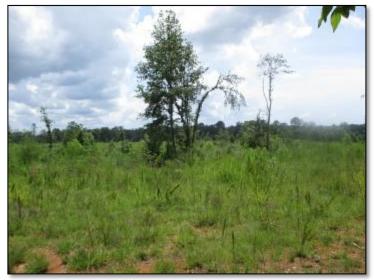

### 237.5± ACRES MADISON, MS RECREATIONAL AND HUNTING TRACT

LOCATION, LOCATION! This  $237.5\pm$  acre Madison County tract is conveniently located a few minutes off Hwy 16 in Camden, MS. This tract has been recently harvested for timber and is ready to make your own. A gas line would make the perfect spot to set up a deer stand, and there are several cabin spots to choose from with utilities available at the road. Call Kadero Edley today for your private showing!