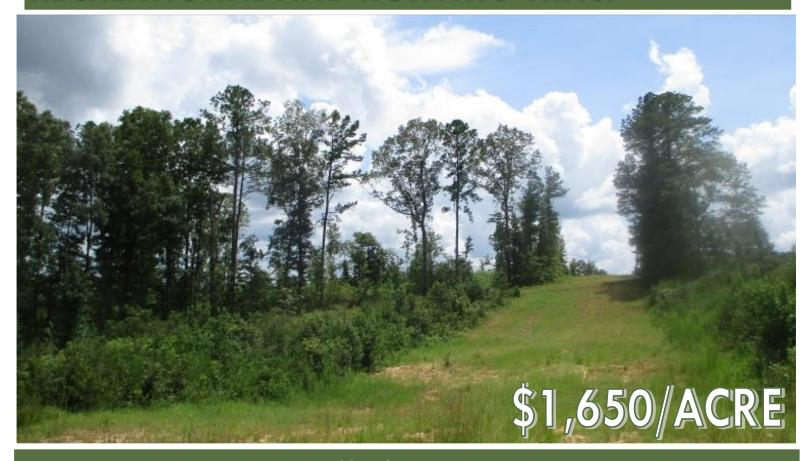

### 237.5± ACRES MADISON, MS RECREATIONAL AND HUNTING TRACT

LOCATION, LOCATION! This  $237.5\pm$  acre Madison County tract is conveniently located a few minutes off Hwy 16 in Camden, MS. This tract has been recently harvested for timber and is ready to make your own. A gas line would make the perfect spot to set up a deer stand, and there are several cabin spots to choose from with utilities available at the road. Call Kadero Edley today for your private showing!