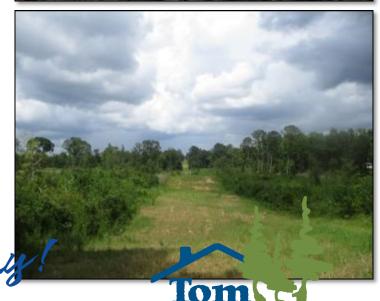

### 237.5± ACRES MADISON, MS RECREATIONAL AND HUNTING TRACT

LOCATION, LOCATION! This  $237.5\pm$  acre Madison County tract is conveniently located a few minutes off Hwy 16 in Camden, MS. This tract has been recently harvested for timber and is ready to make your own. A gas line would make the perfect spot to set up a deer stand, and there are several cabin spots to choose from with utilities available at the road. Call Kadero Edley today for your private showing!