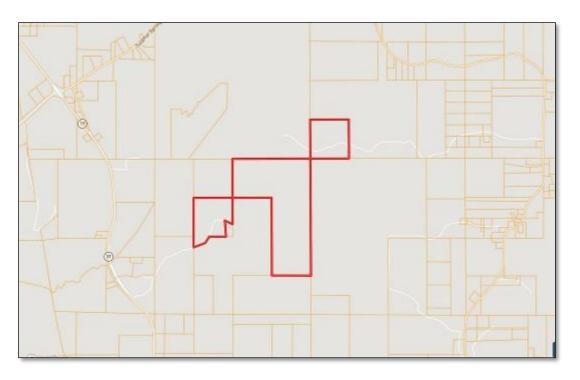

located a few minutes off Hwy 16 in Camden, MS. This tract has been recently harvested for timber and is ready to make your own. A gas line would make the perfect spot to set up a deer stand, and there are several cabin spots to choose from with utilities available at the road. Call Kadero Edley today for your private showing!

GOOGLE MAP LINK



## Call me today!

KADERO EDLEY, REALTOR® Kadero@TomSmithLand.com 601.898.2772 office | 601.488.7000 cell

















**KADERO EDLEY, REALTOR®**Kadero@TomSmithLand.com
601.898.2772 office | 601.488.7000 cell

Smith LANDAND HOMES Expect More. Get More.

















Expect More. Get More.

# **AERIAL MAP**



CLICK HERE FOR AN INTERACTIVE MAP



**KADERO EDLEY, REALTOR®**Kadero@TomSmithLand.com
601.898.2772 office | 601.488.7000 cell







## OWNERSHIP MAP



## TOPO MAP



KADERO EDLEY, REALTOR® Kadero@TomSmithLand.com 601.898.2772 office | 601.488.7000 cell





# DIRECTIONAL MAP



<u>DIRECTIONS FROM HWY 51 AND HWY 16 IN CANTON, MS</u>: Travel Highway 16 for 13.4 miles. Turn left onto Hwy 17 and travel 1.7 miles. Turn Right onto Pat Cobb Rd., The property will be at the end of the road.

GOOGLE MAP LINK



### Call me today!

KADERO EDLEY, REALTOR® Kadero@TomSmithLand.com 601.898.2772 office | 601.488.7000 cell