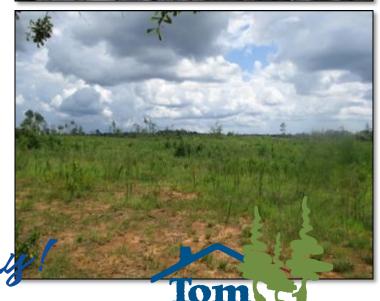

### 237.5± ACRES MADISON, MS RECREATIONAL AND HUNTING TRACT

LOCATION, LOCATION! This  $237.5\pm$  acre Madison County tract is conveniently located a few minutes off Hwy 16 in Camden, MS. This tract has been recently harvested for timber and is ready to make your own. A gas line would make the perfect spot to set up a deer stand, and there are several cabin spots to choose from with utilities available at the road. Call Kadero Edley today for your private showing!