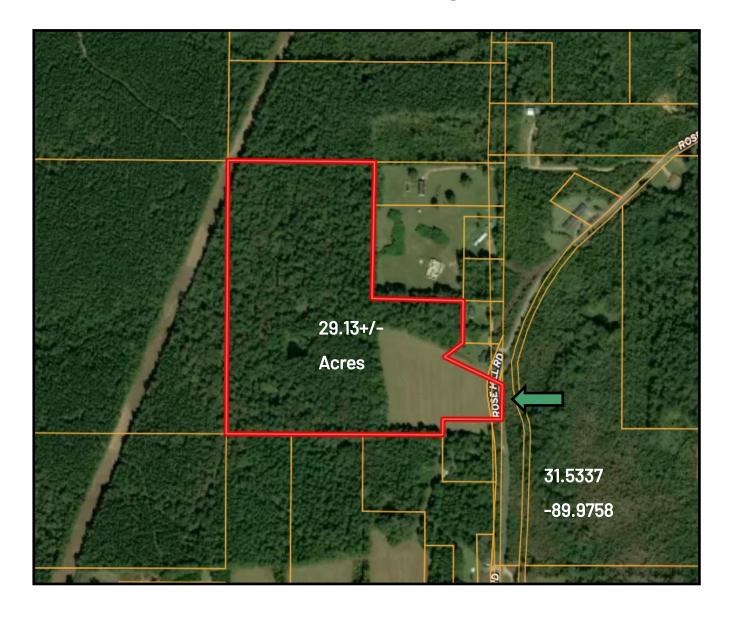

### 29.1+/- Acre Hunting Tract Lawrence County, MS

This 29.13 +/- surveyed acres in Lawrence County, MS, would be ideal for your hunting retreat or getaway. The front 5+/- acres consist of a level open pasture well suited for a home or campsite. The remaining acreage consists of marketable natural regeneration of varying species. An approximate quarter acre pond on the property provides a year-round watering hole and is naturally stocked with fish. An old trail system runs through the property with several small food plots scattered througout. With a little TLC, these trails and plots will turn back turnkey. A seasonal creek traverses some of the hardwood bottoms. Lily Rose Water Association and Pearl River Valley EPA are available for electric and water. Located approximately 2.5 hours from Baton Rouge and New Orleans, LA. Call Blake Sasser to schedule a viewing today!

# **Aerial Map**

Click <u>here</u> for an interactive map link.

BLAKE SASSER, REALTOR \*
Blake@TomSmithLand.com
601.990.5070 office | 601.757.5027 cell