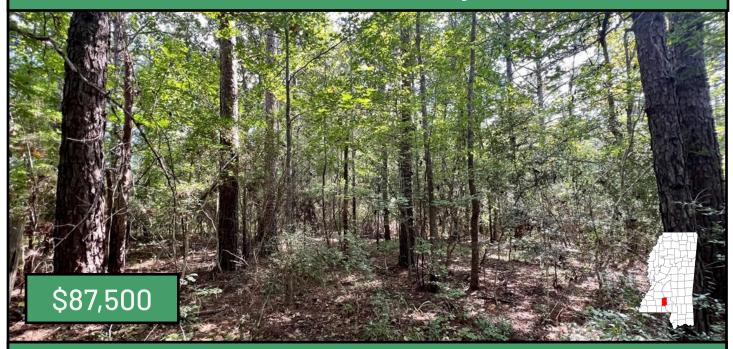

### 29.1+/- Acre Hunting Tract Lawrence County, MS

This 29.13 +/- surveyed acres in Lawrence County, MS, would be ideal for your hunting retreat or getaway. The front 5+/- acres consist of a level open pasture well suited for a home or campsite. The remaining acreage consists of marketable natural regeneration of varying species. An approximate quarter acre pond on the property provides a year-round watering hole and is naturally stocked with fish. An old trail system runs through the property with several small food plots scattered througout. With a little TLC, these trails and plots will turn back turnkey. A seasonal creek traverses some of the hardwood bottoms. Lily Rose Water Association and Pearl River Valley EPA are available for electric and water. Located approximately 2.5 hours from Baton Rouge and New Orleans, LA. Call Blake Sasser to schedule a viewing today!