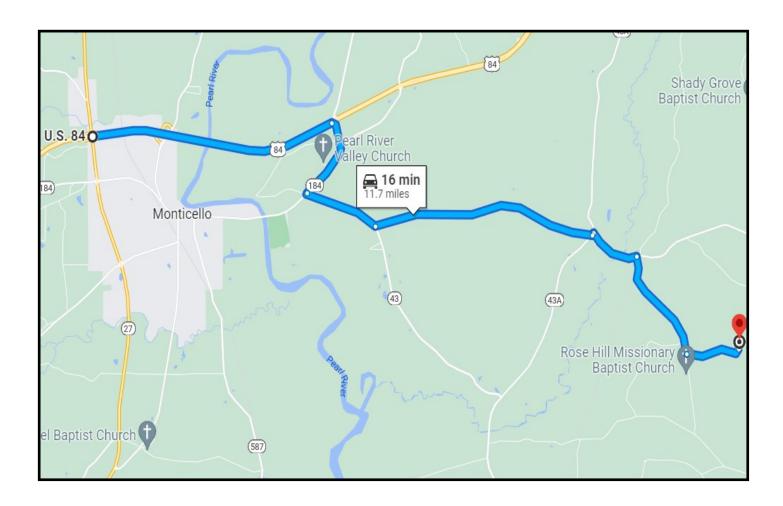

<u>Directions from the intersection of Hwy 84 and Hwy 27 in Monticello, MS</u>: Drive East on Hwy 84 for 3.4 miles. Turn right onto MS-43 N for 1.1 miles. Turn left to stay on MS-43 N for 1.1 miles. Turn left onto St Stephens Road and continue for 4 miles. Follow E St Stevens Road for 1 mile, then right onto Rose Hill Road. Drive for 1.4 miles, turn left onto Julius Price Road, and continue for 0.8 miles. Continue the same road for 1 mile, and the destination will be on the left.

#### **Directional Map**

<u>Directions from the intersection of Hwy 84 and Hwy 27 in Monticello, MS</u>: Drive East on Hwy 84 for 3.4 miles. Turn right onto MS-43 N for 1.1 miles. Turn left to stay on MS-43 N for 1.1 miles. Turn left onto St Stephens Road and continue for 4 miles. Follow E St Stevens Road for 1 mile, then right onto Rose Hill Road. Drive for 1.4 miles, turn left onto Julius Price Road, and continue for 0.8 miles. Continue the same road for 1 mile, and the destination will be on the left.

Google Map Link

BLAKE SASSER, REALTOR \*
Blake@TomSmithLand.com
601.990.5070 office | 601.757.5027 cell