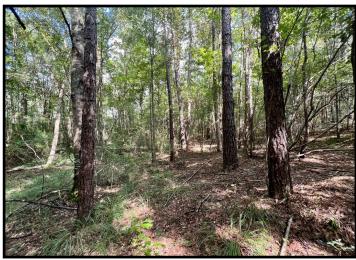

### 29.1+/- Acre Hunting Tract Lawrence County, MS

This 29.13 +/- surveyed acres in Lawrence County, MS, would be ideal for your hunting retreat or getaway. The front 5+/- acres consist of a level open pasture well suited for a home or campsite. The remaining acreage consists of marketable natural regeneration of varying species. An approximate quarter acre pond on the property provides a year-round watering hole and is naturally stocked with fish. An old trail system runs through the property with several small food plots scattered througout. With a little TLC, these trails and plots will turn back turnkey. A seasonal creek traverses some of the hardwood bottoms. Lily Rose Water Association and Pearl River Valley EPA are available for electric and water. Located approximately 2.5 hours from Baton Rouge and New Orleans, LA. Call Blake Sasser to schedule a viewing today!