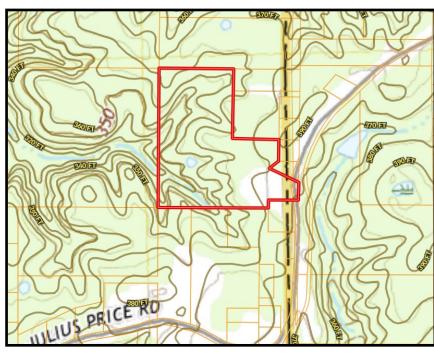

rections from the intersection of Hwy 84 and Hwy 27 in Monticello, MS</u>: Drive East on Hwy 84 for 3.4 miles. Turn right onto MS-43 N for 1.1 miles. Turn left to stay on MS-43 N for 1.1 miles. Turn left onto St Stephens Road and continue for 4 miles. Follow E St Stevens Road for 1 mile, then right onto Rose Hill Road. Drive for 1.4 miles, turn left onto Julius Price Road, and continue for 0.8 miles. Continue the same road for 1 mile, and the destination will be on the left.















### Call me today!

BLAKE SASSER, REALTOR \*
Blake@TomSmithLand.com
601.990.5070 office | 601.757.5027 cell





# **Aerial Map**



Click <u>here</u> for an interactive map link.



BLAKE SASSER, REALTOR \*
Blake@TomSmithLand.com
601.990.5070 office | 601.757.5027 cell







# Ownership Map

Topo Map



# Call me today!

BLAKE SASSER, REALTOR \*
Blake@TomSmithLand.com
601.990.5070 office | 601.757.5027 cell





#### **Directional Map**



<u>Directions from the intersection of Hwy 84 and Hwy 27 in Monticello, MS</u>: Drive East on Hwy 84 for 3.4 miles. Turn right onto MS-43 N for 1.1 miles. Turn left to stay on MS-43 N for 1.1 miles. Turn left onto St Stephens Road and continue for 4 miles. Follow E St Stevens Road for 1 mile, then right onto Rose Hill Road. Drive for 1.4 miles, turn left onto Julius Price Road, and continue for 0.8 miles. Continue the same road for 1 mile, and the destination will be on the left.

Google Map Link



BLAKE SASSER, REALTOR \*
Blake@TomSmithLand.com
601.990.5070 office | 601.757.5027 cell