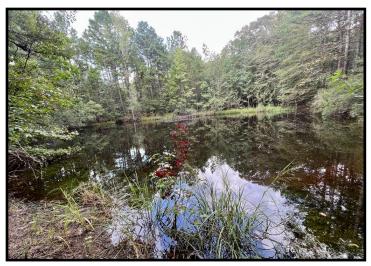

### 29.1+/- Acre Hunting Tract Lawrence County, MS

This 29.13 +/- surveyed acres in Lawrence County, MS, would be ideal for your hunting retreat or getaway. The front 5+/- acres consist of a level open pasture well suited for a home or campsite. The remaining acreage consists of marketable natural regeneration of varying species. An approximate quarter acre pond on the property provides a year-round watering hole and is naturally stocked with fish. An old trail system runs through the property with several small food plots scattered througout. With a little TLC, these trails and plots will turn back turnkey. A seasonal creek traverses some of the hardwood bottoms. Lily Rose Water Association and Pearl River Valley EPA are available for electric and water. Located approximately 2.5 hours from Baton Rouge and New Orleans, LA. Call Blake Sasser to schedule a viewing today!