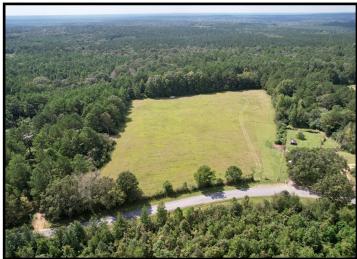

### 29.1+/- Acre Hunting Tract Lawrence County, MS

This 29.13 +/- surveyed acres in Lawrence County, MS, would be ideal for your hunting retreat or getaway. The front 5+/- acres consist of a level open pasture well suited for a home or campsite. The remaining acreage consists of marketable natural regeneration of varying species. An approximate quarter acre pond on the property provides a year-round watering hole and is naturally stocked with fish. An old trail system runs through the property with several small food plots scattered througout. With a little TLC, these trails and plots will turn back turnkey. A seasonal creek traverses some of the hardwood bottoms. Lily Rose Water Association and Pearl River Valley EPA are available for electric and water. Located approximately 2.5 hours from Baton Rouge and New Orleans, LA. Call Blake Sasser to schedule a viewing today!