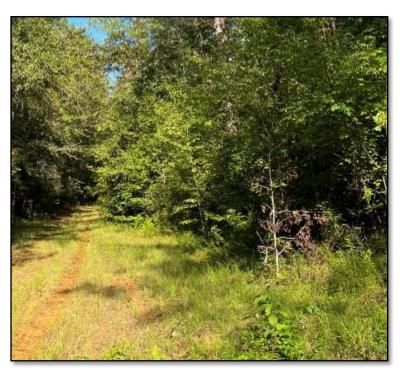

# Diverse Recreational Property 52± ACRES IN LAUDERDALE COUNTY, MS

Welcome to your new diverse recreational property in Lauderdale County, MS. This 52+/- acre timber tract could be easily turned into a home site with just a little work. A cabin is located in the central part of the property and was built in the late 1800s. It has an excellent stand of mature pine trees and some bottomlands. This tract has an established internal road system and around 600 feet of road frontage on Vimville-Causeyville Road, with utilities available. If you have been searching for a smaller tract with many possibilities, this might be it! Give Brett a call for your private showing!