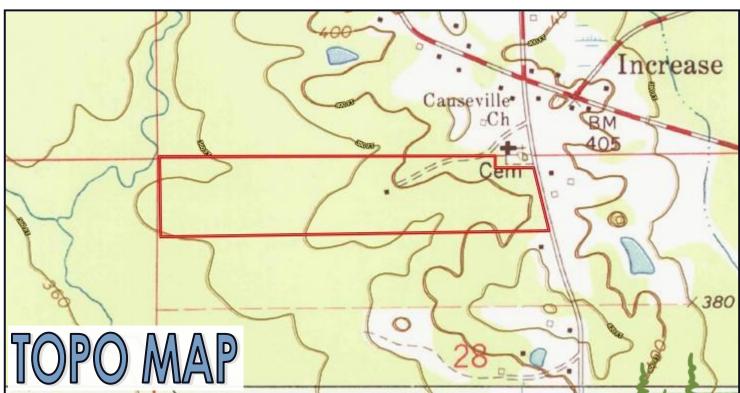

# Diverse Recreational Property 52± ACRES IN LAUDERDALE COUNTY, MS

Welcome to your new diverse recreational property in Lauderdale County, MS. This 52+/- acre timber tract could be easily turned into a home site with just a little work. A cabin is located in the central part of the property and was built in the late 1800s. It has an excellent stand of mature pine trees and some bottomlands. This tract has an established internal road system and around 600 feet of road frontage on Vimville-Causeyville Road, with utilities available. If you have been searching for a smaller tract with many possibilities, this might be it! Give Brett a call for your private showing!