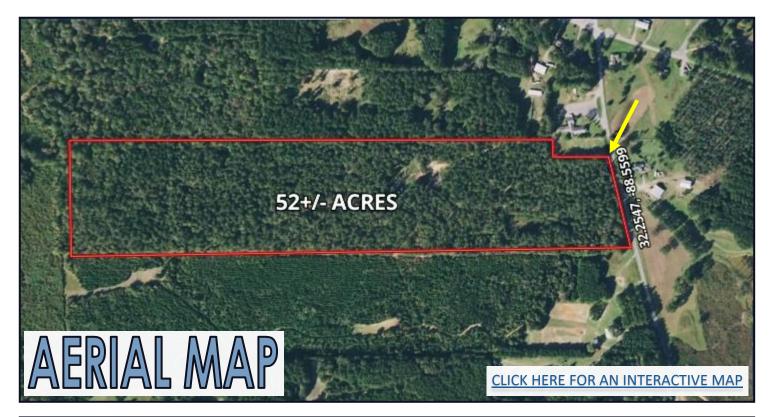

# Diverse Recreational Property 52± ACRES IN LAUDERDALE COUNTY, MS

Welcome to your new diverse recreational property in Lauderdale County, MS. This 52+/- acre timber tract could be easily turned into a home site with just a little work. A cabin is located in the central part of the property and was built in the late 1800s. It has an excellent stand of mature pine trees and some bottomlands. This tract has an established internal road system and around 600 feet of road frontage on Vimville-Causeyville Road, with utilities available. If you have been searching for a smaller tract with many possibilities, this might be it! Give Brett a call for your private showing!