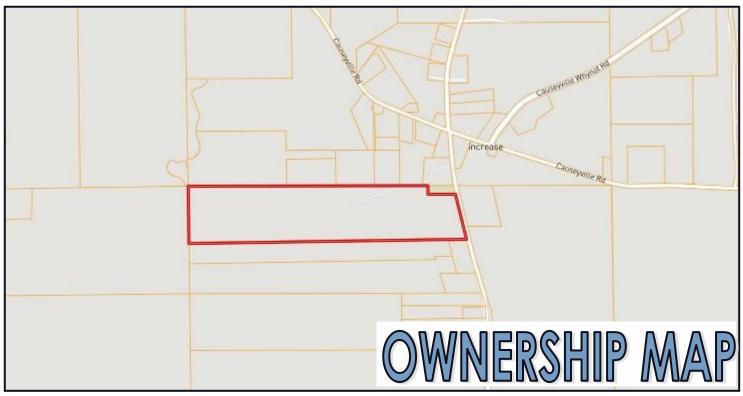

# Diverse Recreational Property 52± ACRES IN LAUDERDALE COUNTY, MS

Welcome to your new diverse recreational property in Lauderdale County, MS. This 52+/- acre timber tract could be easily turned into a home site with just a little work. A cabin is located in the central part of the property and was built in the late 1800s. It has an excellent stand of mature pine trees and some bottomlands. This tract has an established internal road system and around 600 feet of road frontage on Vimville-Causeyville Road, with utilities available. If you have been searching for a smaller tract with many possibilities, this might be it! Give Brett a call for your private showing!