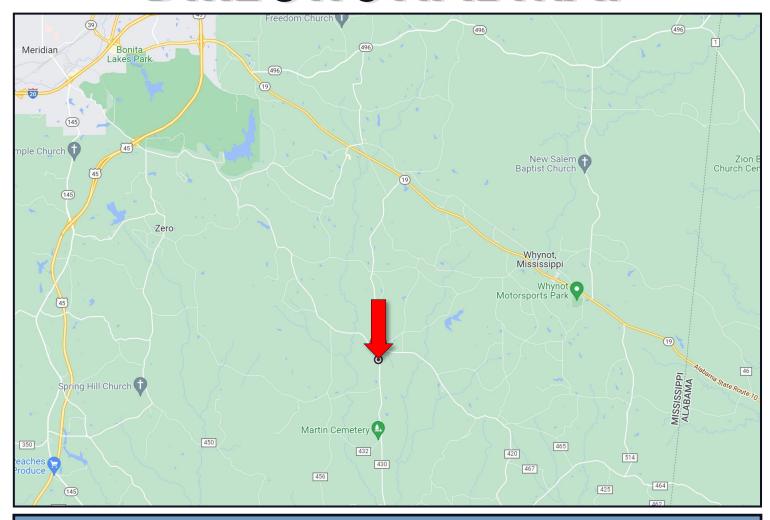

<u>DIRECTIONS FROM THE INTERSECTION OF I-20 AND HWY 19 IN MERIDIAN, MS</u>: Take exit 156 for Jimmie Rodgers Parkway towards MHP Troop H. Keep right at the fork and merge onto Jimmie Rodgers Parkway and travel 2.1 miles. Turn left on Hwy 19 and travel 6.3 miles. Turn right onto Vimville-Causeyway Road, after 5 miles the property will be on will be on your right.

# DIRECTIONAL MAP

<u>DIRECTIONS FROM THE INTERSECTION OF I-20 AND HWY 19 IN MERIDIAN, MS</u>: Take exit 156 for Jimmie Rodgers Parkway towards MHP Troop H. Keep right at the fork and merge onto Jimmie Rodgers Parkway and travel 2.1 miles. Turn left on Hwy 19 and travel 6.3 miles. Turn right onto Vimville Causeyway Road, after 5 miles the property will be on will be on your right. <u>GOOGLE MAP LINK</u>