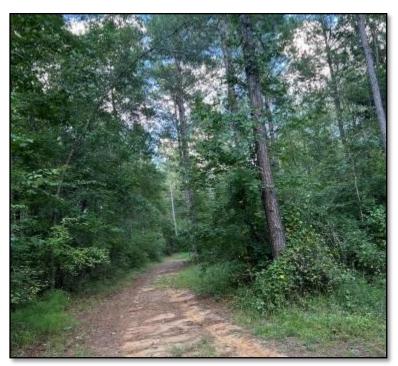

# Diverse Recreational Property 52± ACRES IN LAUDERDALE COUNTY, MS

Welcome to your new diverse recreational property in Lauderdale County, MS. This 52+/- acre timber tract could be easily turned into a home site with just a little work. A cabin is located in the central part of the property and was built in the late 1800s. It has an excellent stand of mature pine trees and some bottomlands. This tract has an established internal road system and around 600 feet of road frontage on Vimville-Causeyville Road, with utilities available. If you have been searching for a smaller tract with many possibilities, this might be it! Give Brett a call for your private showing!