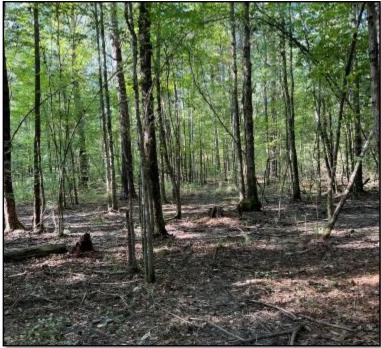

# Diverse Recreational Property 52± ACRES IN LAUDERDALE COUNTY, MS

Welcome to your new diverse recreational property in Lauderdale County, MS. This 52+/- acre timber tract could be easily turned into a home site with just a little work. A cabin is located in the central part of the property and was built in the late 1800s. It has an excellent stand of mature pine trees and some bottomlands. This tract has an established internal road system and around 600 feet of road frontage on Vimville-Causeyville Road, with utilities available. If you have been searching for a smaller tract with many possibilities, this might be it! Give Brett a call for your private showing!