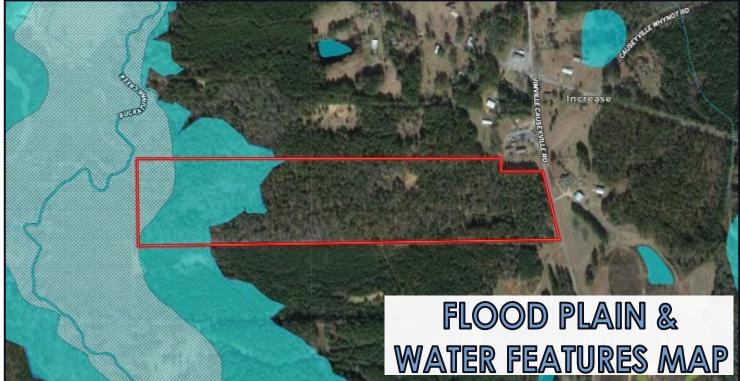

# Diverse Recreational Property 52± ACRES IN LAUDERDALE COUNTY, MS

Welcome to your new diverse recreational property in Lauderdale County, MS. This 52+/- acre timber tract could be easily turned into a home site with just a little work. A cabin is located in the central part of the property and was built in the late 1800s. It has an excellent stand of mature pine trees and some bottomlands. This tract has an established internal road system and around 600 feet of road frontage on Vimville-Causeyville Road, with utilities available. If you have been searching for a smaller tract with many possibilities, this might be it! Give Brett a call for your private showing!