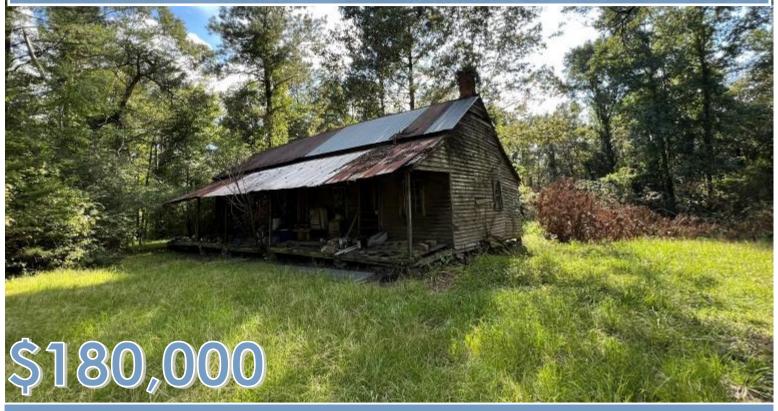

# Diverse Recreational Property 52± ACRES IN LAUDERDALE COUNTY, MS

Welcome to your new diverse recreational property in Lauderdale County, MS. This 52+/- acre timber tract could be easily turned into a home site with just a little work. A cabin is located in the central part of the property and was built in the late 1800s. It has an excellent stand of mature pine trees and some bottomlands. This tract has an established internal road system and around 600 feet of road frontage on Vimville-Causeyville Road, with utilities available. If you have been searching for a smaller tract with many possibilities, this might be it! Give Brett a call for your private showing!