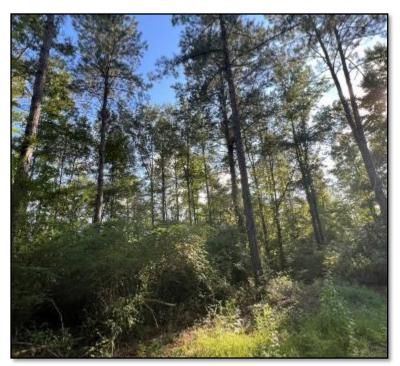

# Diverse Recreational Property 52± ACRES IN LAUDERDALE COUNTY, MS

Welcome to your new diverse recreational property in Lauderdale County, MS. This 52+/- acre timber tract could be easily turned into a home site with just a little work. A cabin is located in the central part of the property and was built in the late 1800s. It has an excellent stand of mature pine trees and some bottomlands. This tract has an established internal road system and around 600 feet of road frontage on Vimville-Causeyville Road, with utilities available. If you have been searching for a smaller tract with many possibilities, this might be it! Give Brett a call for your private showing!