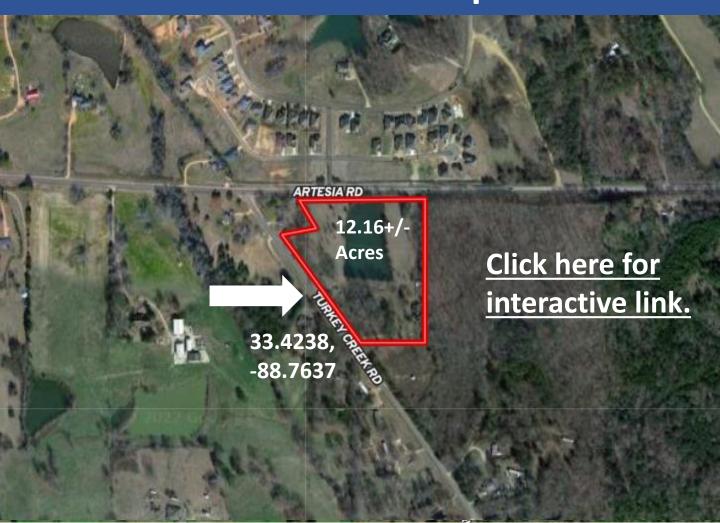

les turn left onto Turkey Creek Road. The house will be on your left



## Call me today!

WALKER TRANUM, REALTOR® Walker@TomSmithHomes.com 662.268.6333 office | 662.769.1442 cell









# Call me today! Tom

WALKER TRANUM, REALTOR® Walker@TomSmithHomes.com 662.268.6333 office | 662.769.1442 cell











# Call me today! Tom

WALKER TRANUM, REALTOR® Walker@TomSmithHomes.com 662.268.6333 office | 662.769.1442 cell











# Call me today!

WALKER TRANUM, REALTOR® Walker@TomSmithHomes.com 662.268.6333 office | 662.769.1442 cell













## Call me today!

WALKER TRANUM, REALTOR® Walker@TomSmithHomes.com 662.268.6333 office | 662.769.1442 cell













# Call me today!

WALKER TRANUM, REALTOR \* Walker@TomSmithHomes.com 662.268.6333 office | 662.769.1442 cell



# Aerial Map





### Call me today!

WALKER TRANUM, REALTOR® Walker@TomSmithHomes.com 662.268.6333 office | 662.769.1442 cell



# Topography Map





### Call me today!

WALKER TRANUM, REALTOR® Walker@TomSmithHomes.com 662.268.6333 office | 662.769.1442 cell



# Ownership Map





### Call me today!

WALKER TRANUM, REALTOR® Walker@TomSmithHomes.com 662.268.6333 office | 662.769.1442 cell



# Directional Map



<u>Directions from Mississippi State University, Starkville MS:</u> From Bost Extension Center on campus in .5 miles turn left onto Stone Boulevard. Then after .1 miles turn left onto Blackjack Road. At the roundabout take the first exit for Oktoc Road. Then in .6 miles turn left onto Artesia Road. Then after .1 miles turn left onto Turkey Creek Road. The house will be on your left.



## Call