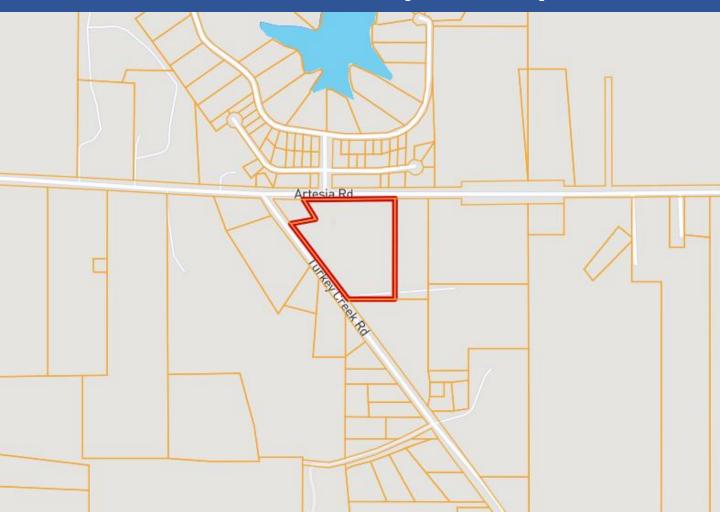

.6333 office | 662.769.1442 cell











# Call me today! Tom

WALKER TRANUM, REALTOR® Walker@TomSmithHomes.com 662.268.6333 office | 662.769.1442 cell











# Call me today!

WALKER TRANUM, REALTOR® Walker@TomSmithHomes.com 662.268.6333 office | 662.769.1442 cell













## Call me today!

WALKER TRANUM, REALTOR® Walker@TomSmithHomes.com 662.268.6333 office | 662.769.1442 cell













# Call me today!

WALKER TRANUM, REALTOR \* Walker@TomSmithHomes.com 662.268.6333 office | 662.769.1442 cell



# Aerial Map





### Call me today!

WALKER TRANUM, REALTOR® Walker@TomSmithHomes.com 662.268.6333 office | 662.769.1442 cell



# Topography Map





### Call me today!

WALKER TRANUM, REALTOR® Walker@TomSmithHomes.com 662.268.6333 office | 662.769.1442 cell



# Ownership Map





### Call me today!

WALKER TRANUM, REALTOR® Walker@TomSmithHomes.com 662.268.6333 office | 662.769.1442 cell



# Directional Map



<u>Directions from Mississippi State University, Starkville MS:</u> From Bost Extension Center on campus in .5 miles turn left onto Stone Boulevard. Then after .1 miles turn left onto Blackjack Road. At the roundabout take the first exit for Oktoc Road. Then in .6 miles turn left onto Artesia Road. Then after .1 miles turn left onto Turkey Creek Road. The house will be on your left.



## Call me today!

WALKER TRANUM, REALTOR® Walker@TomSmithHomes.com 662.268.6333 office | 662.769.1442 cell