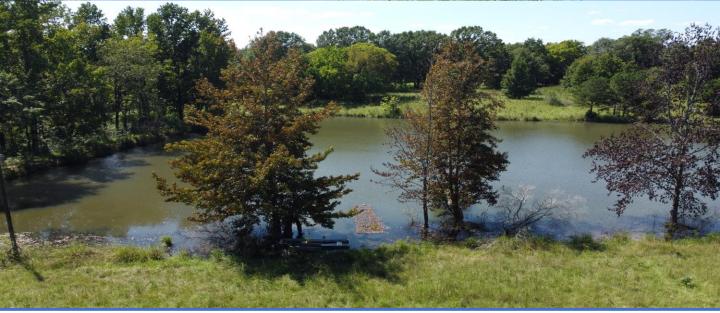

# Home on 10.16+/- Acre Oktibbeha County, MS

Here is a beautiful house sitting on 10.16 +/- acres on the corner of Artesia Road and Turkey Creek Road in Oktibbeha County, MS. This four bedroom / two and half-bathroom house has so much potential. This home would be a great spot to raise a family. There is a screened –in front porch, 2 car garage, and is just over 2500SqFt. This house also has an extra room upstairs that could be easily converted into a game/ guest room and features a 2+/- acre stocked pond where someone could fish every day! This house is also just minutes from Mississippi State University! Call Walker to schedule your private tour!