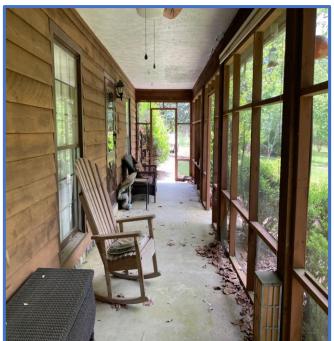

# Home on 10.16+/- Acre Oktibbeha County, MS

Here is a beautiful house sitting on 10.16 +/- acres on the corner of Artesia Road and Turkey Creek Road in Oktibbeha County, MS. This four bedroom / two and half-bathroom house has so much potential. This home would be a great spot to raise a family. There is a screened –in front porch, 2 car garage, and is just over 2500SqFt. This house also has an extra room upstairs that could be easily converted into a game/ guest room and features a 2+/- acre stocked pond where someone could fish every day! This house is also just minutes from Mississippi State University! Call Walker to schedule your private tour!