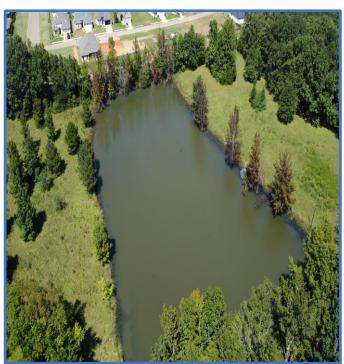

# Home on 10.16+/- Acre Oktibbeha County, MS

Here is a beautiful house sitting on 10.16 +/- acres on the corner of Artesia Road and Turkey Creek Road in Oktibbeha County, MS. This four bedroom / two and half-bathroom house has so much potential. This home would be a great spot to raise a family. There is a screened –in front porch, 2 car garage, and is just over 2500SqFt. This house also has an extra room upstairs that could be easily converted into a game/ guest room and features a 2+/- acre stocked pond where someone could fish every day! This house is also just minutes from Mississippi State University! Call Walker to schedule your private tour!