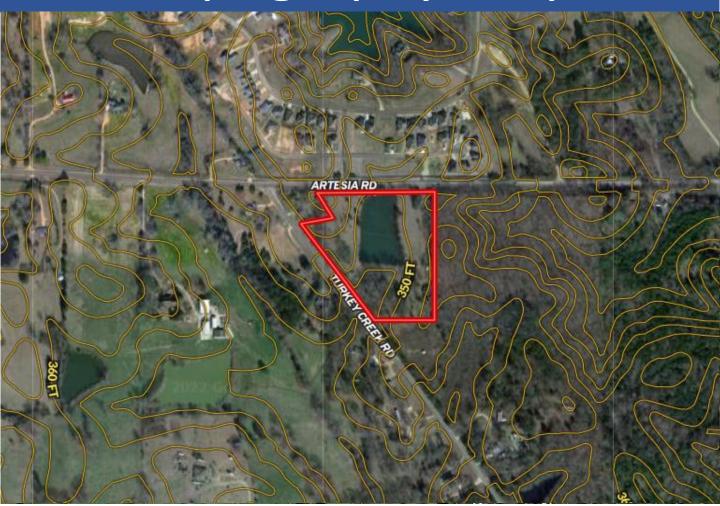

s.com 662.268.6333 office | 662.769.1442 cell









# Call me today! Tom

WALKER TRANUM, REALTOR® Walker@TomSmithHomes.com 662.268.6333 office | 662.769.1442 cell











# Call me today! Tom

WALKER TRANUM, REALTOR® Walker@TomSmithHomes.com 662.268.6333 office | 662.769.1442 cell











# Call me today!

WALKER TRANUM, REALTOR® Walker@TomSmithHomes.com 662.268.6333 office | 662.769.1442 cell













## Call me today!

WALKER TRANUM, REALTOR® Walker@TomSmithHomes.com 662.268.6333 office | 662.769.1442 cell













# Call me today!

WALKER TRANUM, REALTOR \* Walker@TomSmithHomes.com 662.268.6333 office | 662.769.1442 cell



# Aerial Map





### Call me today!

WALKER TRANUM, REALTOR® Walker@TomSmithHomes.com 662.268.6333 office | 662.769.1442 cell



# Topography Map





### Call me today!

WALKER TRANUM, REALTOR® Walker@TomSmithHomes.com 662.268.6333 office | 662.769.1442 cell



# Ownership Map





### Call me today!

WALKER TRANUM, REALTOR® Walker@TomSmithHomes.com 662.268.6333 office | 662.769.1442 cell



# Directional Map



<u>Directions from Mississippi State University, Starkville MS:</u> From Bost Extension Center on campus in .5 miles turn left onto Stone Boulevard. Then after .1 miles turn left onto Blackjack Road. At the roundabout take the first exit for Oktoc Road. Then in .6 miles turn left onto Artesia Road. Then after .1 miles turn left onto Turkey Creek Road. The house will be on your left.



## Call me today!

WALKER TRANUM, REALTOR® Walker@TomSmithHomes.com 662.268.6333 office | 662.769.1442 cell