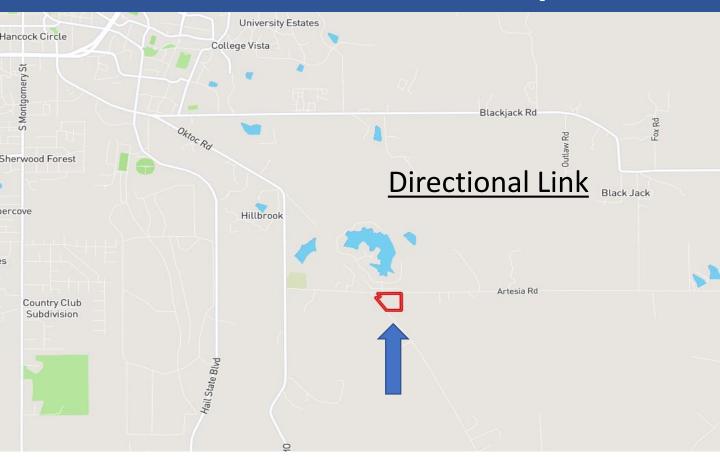

# Directional Map

<u>Directions from Mississippi State University, Starkville MS:</u> From Bost Extension Center on campus in .5 miles turn left onto Stone Boulevard. Then after .1 miles turn left onto Blackjack Road. At the roundabout take the first exit for Oktoc Road. Then in .6 miles turn left onto Artesia Road. Then after .1 miles turn left onto Turkey Creek Road. The house will be on your left.