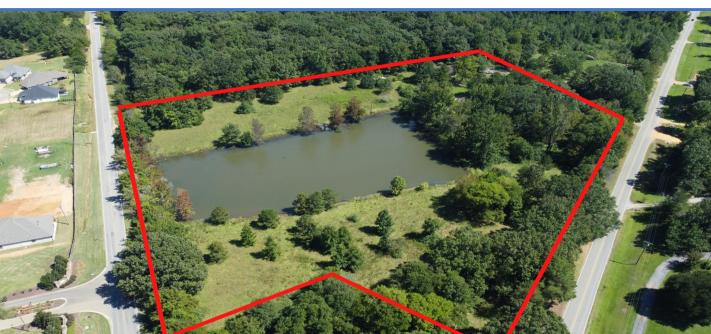

rch, 2 car garage, and is just over 2500SqFt. This house also has an extra room upstairs that could be easily converted into a game/ guest room and features a 2+/- acre stocked pond where someone could fish every day! This house is also just minutes from Mississippi State University! Call Walker to schedule your private tour!

<u>Directions from Mississippi State University, Starkville MS:</u> From campus in .5 miles turn left onto Stone Blvd. Then after .1 miles turn left onto Blackjack Road. At the roundabout take the first exit for Oktoc Road. Then in .6 miles turn left onto Artesia Road. Then after .1 miles turn left onto Turkey Creek Road. The house will be on your left



## Call me today!

WALKER TRANUM, REALTOR® Walker@TomSmithHomes.com 662.268.6333 office | 662.769.1442 cell









# Call me today! Tom

WALKER TRANUM, REALTOR® Walker@TomSmithHomes.com 662.268.6333 office | 662.769.1442 cell











# Call me today! Tom

WALKER TRANUM, REALTOR® Walker@TomSmithHomes.com 662.268.6333 office | 662.769.1442 cell











# Call me today!

WALKER TRANUM, REALTOR® Walker@TomSmithHomes.com 662.268.6333 office | 662.769.1442 cell













## Call me today!

WALKER TRANUM, REALTOR® Walker@TomSmithHomes.com 662.268.6333 office | 662.769.1442 cell













# Call me today!

WALKER TRANUM, REALTOR \* Walker@TomSmithHomes.com 662.268.6333 office | 662.769.1442 cell



# Aerial Map





### Call me today!

WALKER TRANUM, REALTOR® Walker@TomSmithHomes.com 662.268.6333 office | 662.769.1442 cell



# Topography Map





### Call me today!

WALKER TRANUM, REALTOR® Wal