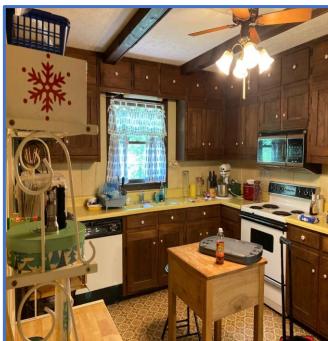

# Home on 10.16+/- Acre Oktibbeha County, MS

Here is a beautiful house sitting on 10.16 +/- acres on the corner of Artesia Road and Turkey Creek Road in Oktibbeha County, MS. This four bedroom / two and half-bathroom house has so much potential. This home would be a great spot to raise a family. There is a screened –in front porch, 2 car garage, and is just over 2500SqFt. This house also has an extra room upstairs that could be easily converted into a game/ guest room and features a 2+/- acre stocked pond where someone could fish every day! This house is also just minutes from Mississippi State University! Call Walker to schedule your private tour!