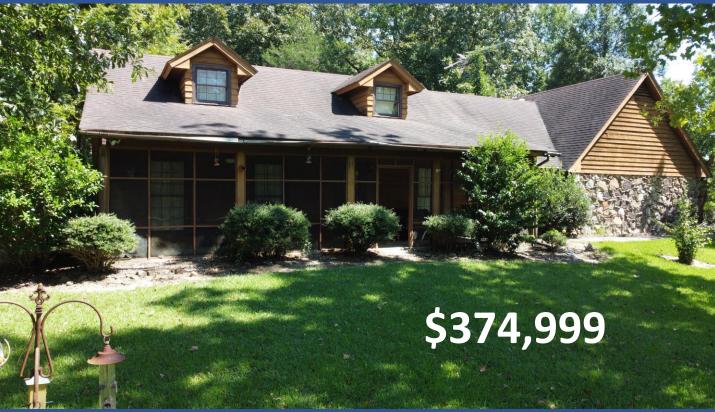

# Home on 10.16+/- Acre Oktibbeha County, MS

Here is a beautiful house sitting on 10.16 +/- acres on the corner of Artesia Road and Turkey Creek Road in Oktibbeha County, MS. This four bedroom / two and half-bathroom house has so much potential. This home would be a great spot to raise a family. There is a screened –in front porch, 2 car garage, and is just over 2500SqFt. This house also has an extra room upstairs that could be easily converted into a game/ guest room and features a 2+/- acre stocked pond where someone could fish every day! This house is also just minutes from Mississippi State University! Call Walker to schedule your private tour!