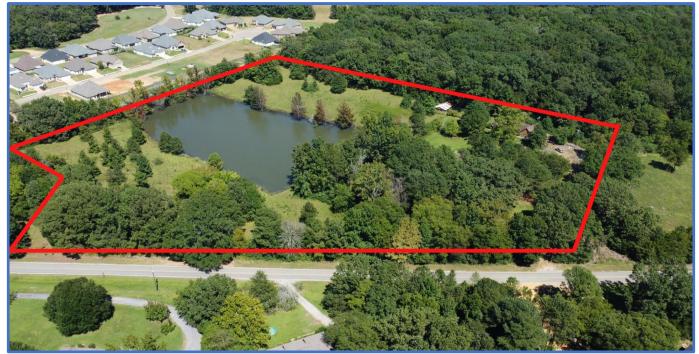

# Home on 10.16+/- Acre Oktibbeha County, MS

Here is a beautiful house sitting on 10.16 +/- acres on the corner of Artesia Road and Turkey Creek Road in Oktibbeha County, MS. This four bedroom / two and half-bathroom house has so much potential. This home would be a great spot to raise a family. There is a screened –in front porch, 2 car garage, and is just over 2500SqFt. This house also has an extra room upstairs that could be easily converted into a game/ guest room and features a 2+/- acre stocked pond where someone could fish every day! This house is also just minutes from Mississippi State University! Call Walker to schedule your private tour!

# Aerial Map