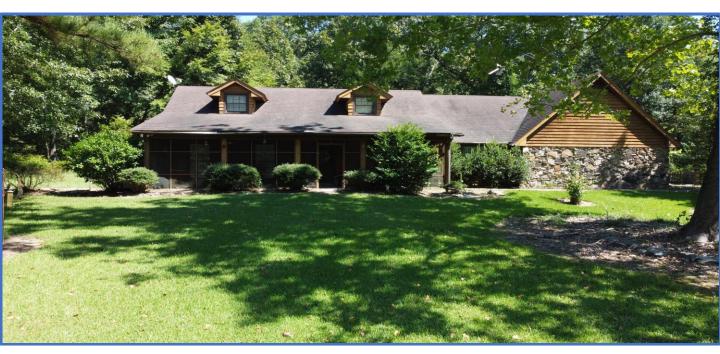

# Home on 10.16+/- Acre Oktibbeha County, MS

Here is a beautiful house sitting on 10.16 +/- acres on the corner of Artesia Road and Turkey Creek Road in Oktibbeha County, MS. This four bedroom / two and half-bathroom house has so much potential. This home would be a great spot to raise a family. There is a screened –in front porch, 2 car garage, and is just over 2500SqFt. This house also has an extra room upstairs that could be easily converted into a game/ guest room and features a 2+/- acre stocked pond where someone could fish every day! This house is also just minutes from Mississippi State University! Call Walker to schedule your private tour!