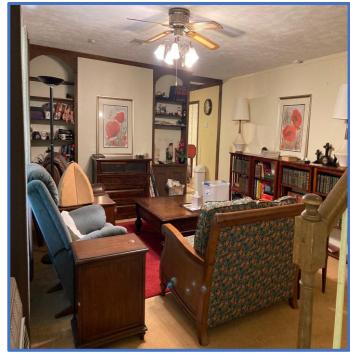

# Home on 10.16+/- Acre Oktibbeha County, MS

Here is a beautiful house sitting on 10.16 +/- acres on the corner of Artesia Road and Turkey Creek Road in Oktibbeha County, MS. This four bedroom / two and half-bathroom house has so much potential. This home would be a great spot to raise a family. There is a screened –in front porch, 2 car garage, and is just over 2500SqFt. This house also has an extra room upstairs that could be easily converted into a game/ guest room and features a 2+/- acre stocked pond where someone could fish every day! This house is also just minutes from Mississippi State University! Call Walker to schedule your private tour!