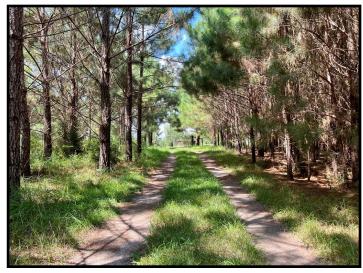

# 23.14 +/- Acre Hunting Retreat Lincoln County, MS

23.14+/- Surveyed acres in the Bogue Chitto School District of Lincoln County, MS. The property consist of gently rolling terrain covered in an approximately 7- year- old pine plantation at the front and a mature mixed timber stand covering the back half. An established trail system is in place, with several open areas ideal for food plots. The property is fully fenced and cross- fenced. This property is abundant in wildlife, including both deer and turkey. Established as a wildlife sanctuary by the owner in 1996, the new owner could be the first to hunt it in 25+ years. Water well, septic, and electric are all onsite with a 660+/- square foot two bedroom, one bath mobile home. Located just minutes from Interstate 55 and less than two hours from Baton Rouge and New Orleans, LA. Call Blake Sasser to schedule a tour today!