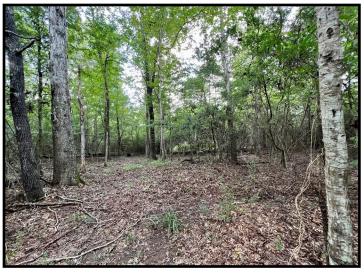

# 23.14 +/- Acre Hunting Retreat Lincoln County, MS

23.14+/- Surveyed acres in the Bogue Chitto School District of Lincoln County, MS. The property consist of gently rolling terrain covered in an approximately 7- year- old pine plantation at the front and a mature mixed timber stand covering the back half. An established trail system is in place, with several open areas ideal for food plots. The property is fully fenced and cross- fenced. This property is abundant in wildlife, including both deer and turkey. Established as a wildlife sanctuary by the owner in 1996, the new owner could be the first to hunt it in 25+ years. Water well, septic, and electric are all onsite with a 660+/- square foot two bedroom, one bath mobile home. Located just minutes from Interstate 55 and less than two hours from Baton Rouge and New Orleans, LA. Call Blake Sasser to schedule a tour today!