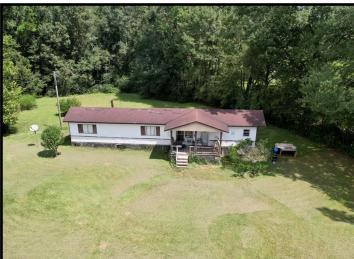

# 23.14 +/- Acre Hunting Retreat Lincoln County, MS

23.14+/- Surveyed acres in the Bogue Chitto School District of Lincoln County, MS. The property consist of gently rolling terrain covered in an approximately 7- year- old pine plantation at the front and a mature mixed timber stand covering the back half. An established trail system is in place, with several open areas ideal for food plots. The property is fully fenced and cross- fenced. This property is abundant in wildlife, including both deer and turkey. Established as a wildlife sanctuary by the owner in 1996, the new owner could be the first to hunt it in 25+ years. Water well, septic, and electric are all onsite with a 660+/- square foot two bedroom, one bath mobile home. Located just minutes from Interstate 55 and less than two hours from Baton Rouge and New Orleans, LA. Call Blake Sasser to schedule a tour today!