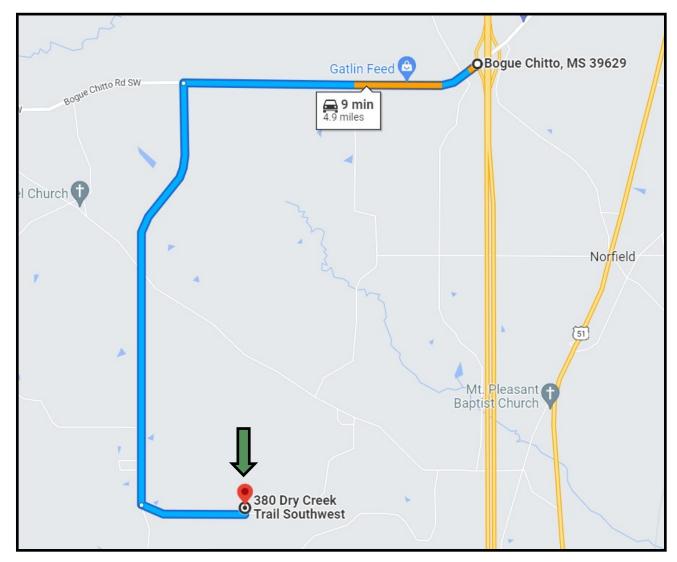

<u>Directions From Interstate 55 at Exit 30 in Bogue Chitto:</u> Travel West on Bogue Chitto Road for 1.8 miles. Turn left onto Wallace Drive SW and continue for 2.6 miles. Turn left onto Dry Creek Trail SW continue for 0.6 miles and the destination is on the left.

### **Directional Map**

<u>Directions From Interstate 55 at Exit 30 in Bogue Chitto:</u> Travel West on Bogue Chitto Road for 1.8 miles. Turn left onto Wallace Drive SW and continue for 2.6 miles. Turn left onto Dry Creek Trail SW continue for 0.6 miles and the destination is on the left.