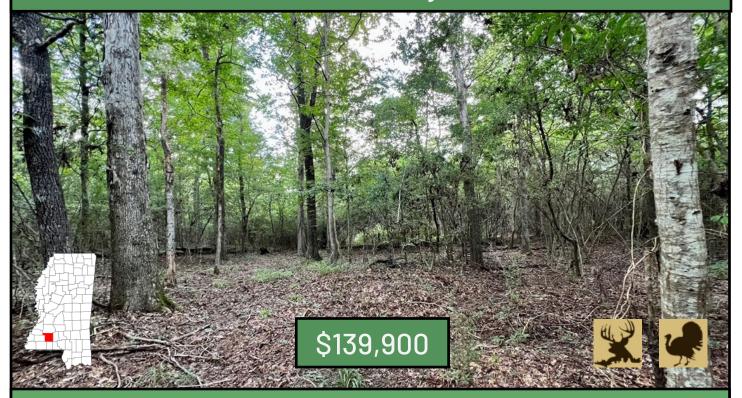

# 23.14 +/- Acre Hunting Retreat Lincoln County, MS

23.14+/- Surveyed acres in the Bogue Chitto School District of Lincoln County, MS. The property consist of gently rolling terrain covered in an approximately 7- year- old pine plantation at the front and a mature mixed timber stand covering the back half. An established trail system is in place, with several open areas ideal for food plots. The property is fully fenced and cross- fenced. This property is abundant in wildlife, including both deer and turkey. Established as a wildlife sanctuary by the owner in 1996, the new owner could be the first to hunt it in 25+ years. Water well, septic, and electric are all onsite with a 660+/- square foot two bedroom, one bath mobile home. Located just minutes from Interstate 55 and less than two hours from Baton Rouge and New Orleans, LA. Call Blake Sasser to schedule a tour today!