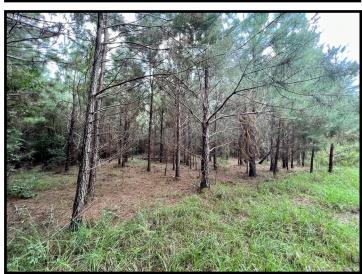

# 23.14 +/- Acre Hunting Retreat Lincoln County, MS

23.14+/- Surveyed acres in the Bogue Chitto School District of Lincoln County, MS. The property consist of gently rolling terrain covered in an approximately 7- year- old pine plantation at the front and a mature mixed timber stand covering the back half. An established trail system is in place, with several open areas ideal for food plots. The property is fully fenced and cross- fenced. This property is abundant in wildlife, including both deer and turkey. Established as a wildlife sanctuary by the owner in 1996, the new owner could be the first to hunt it in 25+ years. Water well, septic, and electric are all onsite with a 660+/- square foot two bedroom, one bath mobile home. Located just minutes from Interstate 55 and less than two hours from Baton Rouge and New Orleans, LA. Call Blake Sasser to schedule a tour today!