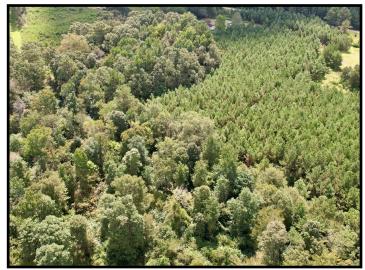

# 23.14 +/- Acre Hunting Retreat Lincoln County, MS

23.14+/- Surveyed acres in the Bogue Chitto School District of Lincoln County, MS. The property consist of gently rolling terrain covered in an approximately 7- year- old pine plantation at the front and a mature mixed timber stand covering the back half. An established trail system is in place, with several open areas ideal for food plots. The property is fully fenced and cross- fenced. This property is abundant in wildlife, including both deer and turkey. Established as a wildlife sanctuary by the owner in 1996, the new owner could be the first to hunt it in 25+ years. Water well, septic, and electric are all onsite with a 660+/- square foot two bedroom, one bath mobile home. Located just minutes from Interstate 55 and less than two hours from Baton Rouge and New Orleans, LA. Call Blake Sasser to schedule a tour today!