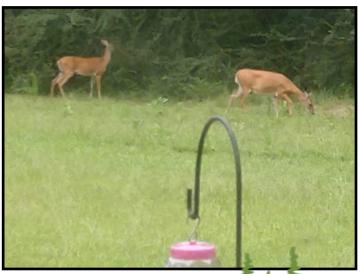

# 23.14 +/- Acre Hunting Retreat Lincoln County, MS

23.14+/- Surveyed acres in the Bogue Chitto School District of Lincoln County, MS. The property consist of gently rolling terrain covered in an approximately 7- year- old pine plantation at the front and a mature mixed timber stand covering the back half. An established trail system is in place, with several open areas ideal for food plots. The property is fully fenced and cross- fenced. This property is abundant in wildlife, including both deer and turkey. Established as a wildlife sanctuary by the owner in 1996, the new owner could be the first to hunt it in 25+ years. Water well, septic, and electric are all onsite with a 660+/- square foot two bedroom, one bath mobile home. Located just minutes from Interstate 55 and less than two hours from Baton Rouge and New Orleans, LA. Call Blake Sasser to schedule a tour today!