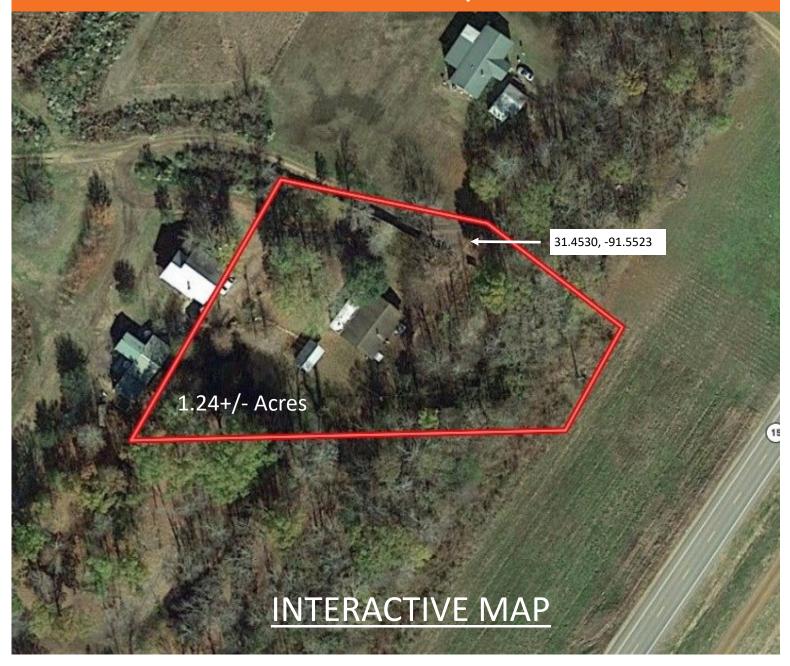

# 2 Bedroom / 1 Bath Camp on 1.24+/- Acres in Concordia Parish, LA

Calling all fishing and hunting fanatics! If you are looking for a camp right in the middle of some of the best duck hunting and fishing around, look no further than this three bedroom, two bath 1,200+/- square foot camp, complete with outdoor kitchen, just minutes outside of Vidalia in Concordia Parish, LA. Located just across the levy from the famous Glascock Island Hunting Club, this fantastic camp was built completely from cypress cut and milled from the property over 70 years ago. The interior has been updated over the years, and although there is some work left to be done, it is ready for the next generation of outdoorsmen. This wonderful camp, just off the Mississippi River, is just minutes from Deer Park Lake, Black River Lake Complex, Bayou Cocodrie Wildlife Management Area, and the Red River.

## **Aerial Map**

CLIF CANNON, REALTOR®
Clif@TomSmithLand.com
601.990.5070 office | 601.565.1070 cell