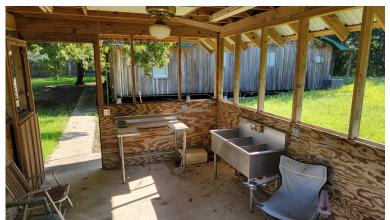

# 2 Bedroom / 1 Bath Camp on 1.24+/- Acres in Concordia Parish, LA

Calling all fishing and hunting fanatics! If you are looking for a camp right in the middle of some of the best duck hunting and fishing around, look no further than this three bedroom, two bath 1,200+/- square foot camp, complete with outdoor kitchen, just minutes outside of Vidalia in Concordia Parish, LA. Located just across the levy from the famous Glascock Island Hunting Club, this fantastic camp was built completely from cypress cut and milled from the property over 70 years ago. The interior has been updated over the years, and although there is some work left to be done, it is ready for the next generation of outdoorsmen. This wonderful camp, just off the Mississippi River, is just minutes from Deer Park Lake, Black River Lake Complex, Bayou Cocodrie Wildlife Management Area, and the Red River.