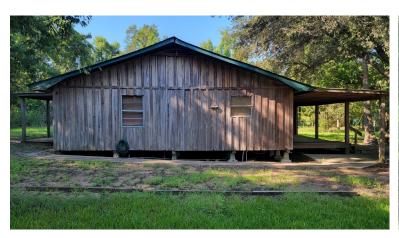

# 2 Bedroom / 1 Bath Camp on 1.24+/- Acres in Concordia Parish, LA

Calling all fishing and hunting fanatics! If you are looking for a camp right in the middle of some of the best duck hunting and fishing around, look no further than this three bedroom, two bath 1,200+/- square foot camp, complete with outdoor kitchen, just minutes outside of Vidalia in Concordia Parish, LA. Located just across the levy from the famous Glascock Island Hunting Club, this fantastic camp was built completely from cypress cut and milled from the property over 70 years ago. The interior has been updated over the years, and although there is some work left to be done, it is ready for the next generation of outdoorsmen. This wonderful camp, just off the Mississippi River, is just minutes from Deer Park Lake, Black River Lake Complex, Bayou Cocodrie Wildlife Management Area, and the Red River.