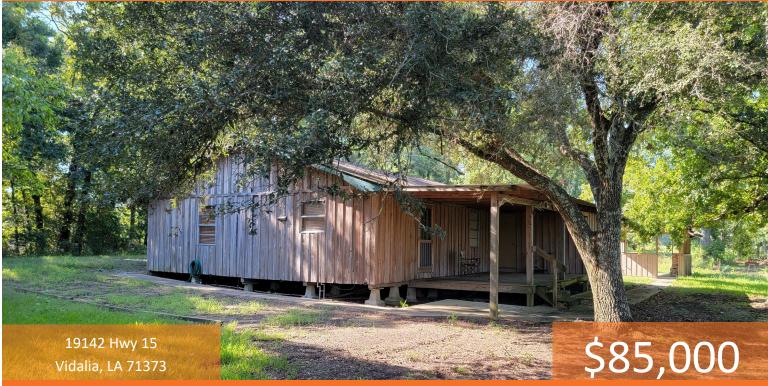

# 2 Bedroom / 1 Bath Camp on 1.24+/- Acres in Concordia Parish, LA

Calling all fishing and hunting fanatics! If you are looking for a camp right in the middle of some of the best duck hunting and fishing around, look no further than this three bedroom, two bath 1,200+/- square foot camp, complete with outdoor kitchen, just minutes outside of Vidalia in Concordia Parish, LA. Located just across the levy from the famous Glascock Island Hunting Club, this fantastic camp was built completely from cypress cut and milled from the property over 70 years ago. The interior has been updated over the years, and although there is some work left to be done, it is ready for the next generation of outdoorsmen. This wonderful camp, just off the Mississippi River, is just minutes from Deer Park Lake, Black River Lake Complex, Bayou Cocodrie Wildlife Management Area, and the Red River.

19142 Hwy 15

VIDALIA, LA, 71373

CLIF CANNON, REALTOR®
Clif@TomSmithLand.com
601.990.5070 office | 601.565.1070 cell