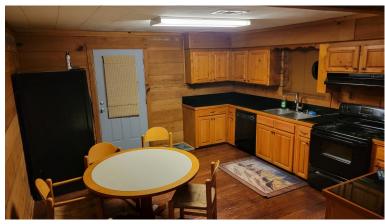

# 2 Bedroom / 1 Bath Camp on 1.24+/- Acres in Concordia Parish, LA

Calling all fishing and hunting fanatics! If you are looking for a camp right in the middle of some of the best duck hunting and fishing around, look no further than this three bedroom, two bath 1,200+/- square foot camp, complete with outdoor kitchen, just minutes outside of Vidalia in Concordia Parish, LA. Located just across the levy from the famous Glascock Island Hunting Club, this fantastic camp was built completely from cypress cut and milled from the property over 70 years ago. The interior has been updated over the years, and although there is some work left to be done, it is ready for the next generation of outdoorsmen. This wonderful camp, just off the Mississippi River, is just minutes from Deer Park Lake, Black River Lake Complex, Bayou Cocodrie Wildlife Management Area, and the Red River.