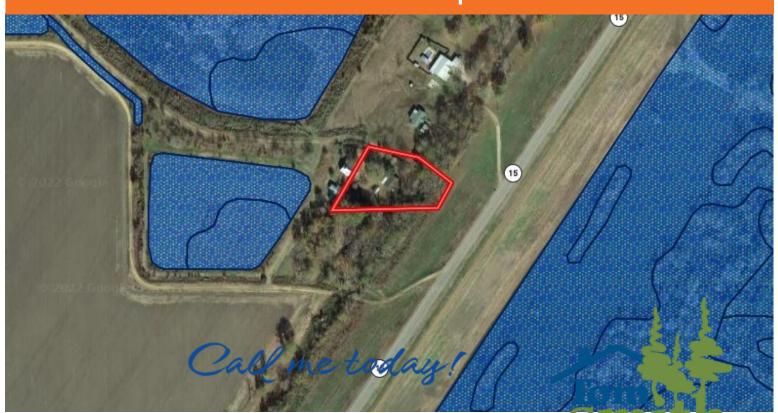

## Flood Map

CLIF CANNON, REALTOR & Clif@TomSmithLand.com 601.990.5070 office | 601.565.1070 cell

<u>Directions from US-84 and LA-131 in Vidalia, LA:</u> Travel south on LA-131 for 6.7 miles. Continue straight onto LA-15 and travel for 5.6 miles. Turn right and travel for 400 ft. Turn left and travel for 350 ft. The property will be on your left.