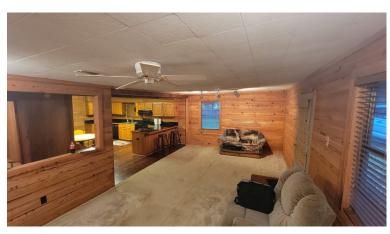

# 2 Bedroom / 1 Bath Camp on 1.24+/- Acres in Concordia Parish, LA

Calling all fishing and hunting fanatics! If you are looking for a camp right in the middle of some of the best duck hunting and fishing around, look no further than this three bedroom, two bath 1,200+/- square foot camp, complete with outdoor kitchen, just minutes outside of Vidalia in Concordia Parish, LA. Located just across the levy from the famous Glascock Island Hunting Club, this fantastic camp was built completely from cypress cut and milled from the property over 70 years ago. The interior has been updated over the years, and although there is some work left to be done, it is ready for the next generation of outdoorsmen. This wonderful camp, just off the Mississippi River, is just minutes from Deer Park Lake, Black River Lake Complex, Bayou Cocodrie Wildlife Management Area, and the Red River.