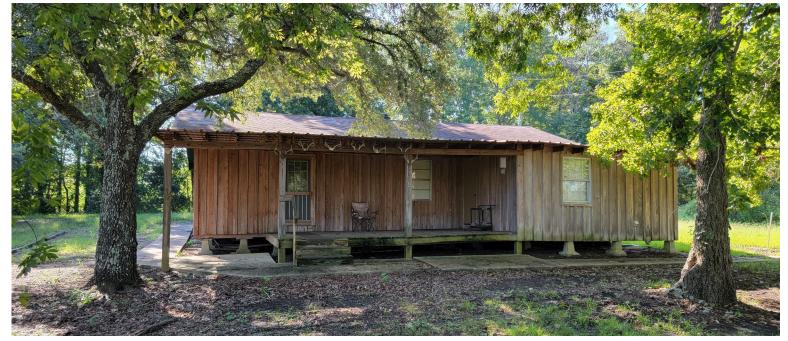

# 2 Bedroom / 1 Bath Camp on 1.24+/- Acres in Concordia Parish, LA

Calling all fishing and hunting fanatics! If you are looking for a camp right in the middle of some of the best duck hunting and fishing around, look no further than this three bedroom, two bath 1,200+/- square foot camp, complete with outdoor kitchen, just minutes outside of Vidalia in Concordia Parish, LA. Located just across the levy from the famous Glascock Island Hunting Club, this fantastic camp was built completely from cypress cut and milled from the property over 70 years ago. The interior has been updated over the years, and although there is some work left to be done, it is ready for the next generation of outdoorsmen. This wonderful camp, just off the Mississippi River, is just minutes from Deer Park Lake, Black River Lake Complex, Bayou Cocodrie Wildlife Management Area, and the Red River.