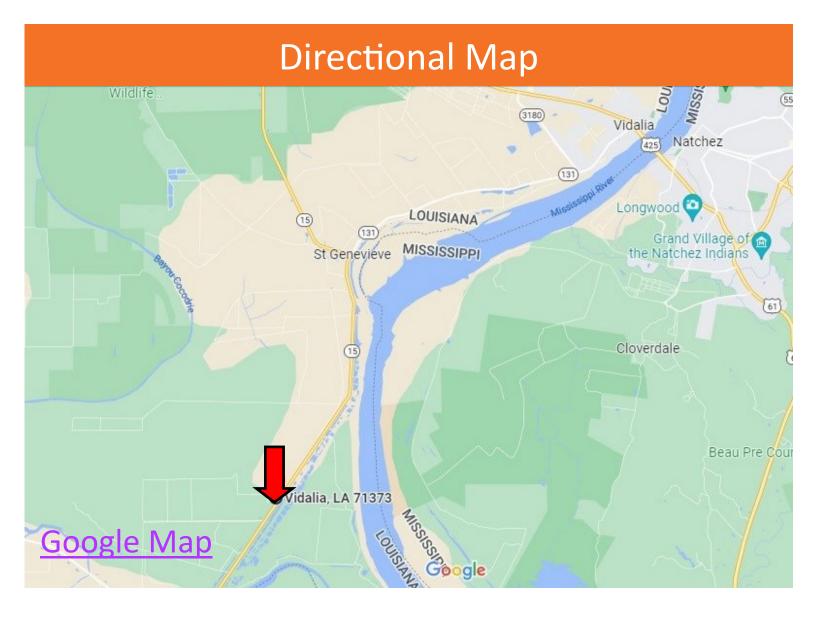

<u>Directions from US-84 and LA-131 in Vidalia, LA:</u> Travel south on LA-131 for 6.7 miles. Continue straight onto LA-15 and travel for 5.6 miles. Turn right and travel for 400 ft. Turn left and travel for 350 ft. The property will be on your left.

#### Google Map

## Flood Map

CLIF CANNON, REALTOR & Clif@TomSmithLand.com 601.990.5070 office | 601.565.1070 cell

<u>Directions from US-84 and LA-131 in Vidalia, LA:</u> Travel south on LA-131 for 6.7 miles. Continue straight onto LA-15 and travel for 5.6 miles. Turn right and travel for 400 ft. Turn left and travel for 350 ft. The property will be on your left.