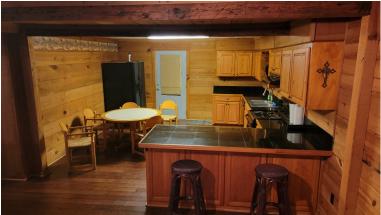

# 2 Bedroom / 1 Bath Camp on 1.24+/- Acres in Concordia Parish, LA

Calling all fishing and hunting fanatics! If you are looking for a camp right in the middle of some of the best duck hunting and fishing around, look no further than this three bedroom, two bath 1,200+/- square foot camp, complete with outdoor kitchen, just minutes outside of Vidalia in Concordia Parish, LA. Located just across the levy from the famous Glascock Island Hunting Club, this fantastic camp was built completely from cypress cut and milled from the property over 70 years ago. The interior has been updated over the years, and although there is some work left to be done, it is ready for the next generation of outdoorsmen. This wonderful camp, just off the Mississippi River, is just minutes from Deer Park Lake, Black River Lake Complex, Bayou Cocodrie Wildlife Management Area, and the Red River.