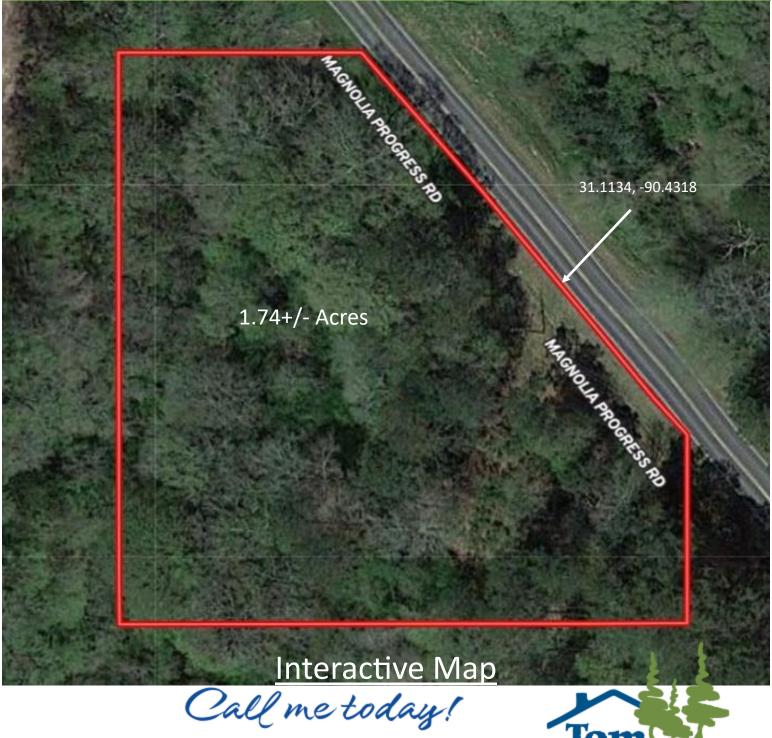

### **Aerial Map**

CLIF CANNON, REALTOR \* Clif@TomSmithLand.com 601.990.5070 office | 601.565.1070 cell

#### 1.74+/- Homesite in Pike County, MS

000 Magnolia Progress Road Magnolia, MS 39652

2011-2022

BESI

\$18,000

If you want to build in southern Pike County, MS, look no further than this 1.74+/- acre lot on Magnolia Progress Road just minutes outside of Magnolia, MS. This property has previously had a mobile home on it. This wooded lot is large enough to allow the new owner to clear more land and build to suit or change the location of the house spot. Water, electricity, and septic are still in place, and with just a little work, this wonderful lot could be ready for a home.