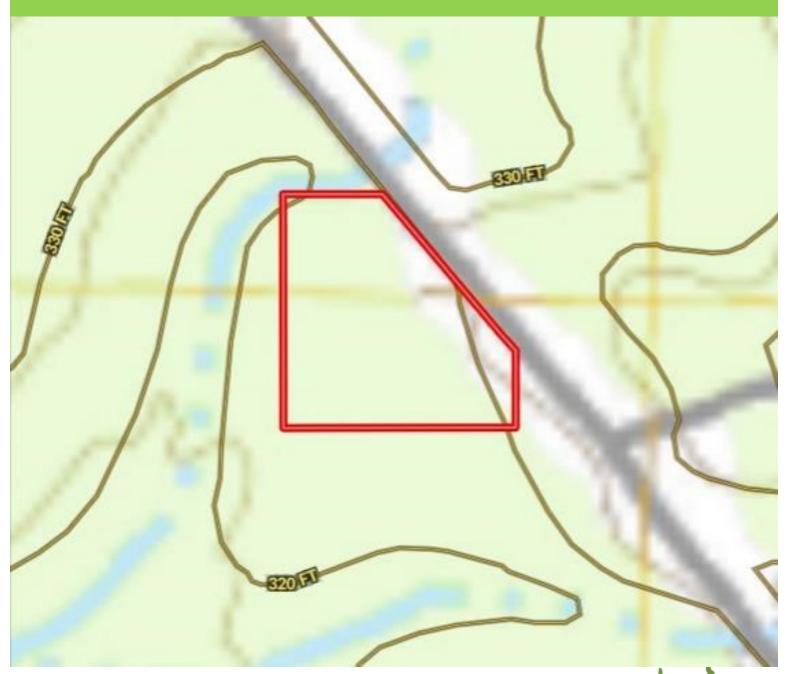

e.

<u>From the intersection of US-51 and MS-48 in Magnolia, MS:</u> Travel east on MS-48 for .9 miles. Keep right at the fork. Continue onto Magnolia Progress Road and travel for 1.9 miles. The property will be on the right.

#### **Google Maps**



CLIF CANNON, REALTOR® Clif@TomSmithLand.com 601.990.5070 office | 601.565.1070 cell



TomSmithLandandHomes.com





CLIF CANNON, REALTOR® Clif@TomSmithLand.com 601.990.5070 office | 601.565.1070 cell



#### TomSmithLandandHomes.com

### **Aerial Map**





CLIF CANNON, REALTOR \* Clif@TomSmithLand.com 601.990.5070 office | 601.565.1070 cell



#### TomSmithLandandHomes.com

## Flood Map



Call me today!



CLIF CANNON, REALTOR® Clif@TomSmithLand.com 601.990.5070 office | 601.565.1070 cell



TomSmithLandandHomes.com

# **Topographic Map**



Call me today!



LindReport 2011-2022

BEST



#### TomSmithLandandHomes.com

### **Ownership Map**



## **Directional Map**



<u>From the intersection of US-51 and MS-48 in Magnolia, MS:</u> Travel east on MS-48 for .9 miles. Keep right at the fork. Continue onto Magnolia-Progress Road and travel for 1.9 miles. The property will be on the right.

000 Magnolia Progress Road Magnolia, MS 39652

Call me today!



CLIF CANNON, REALTOR® Clif@TomSmithLand.com 601.990.5070 office | 601.565.1070 cell



TomSmithLandandHomes.com