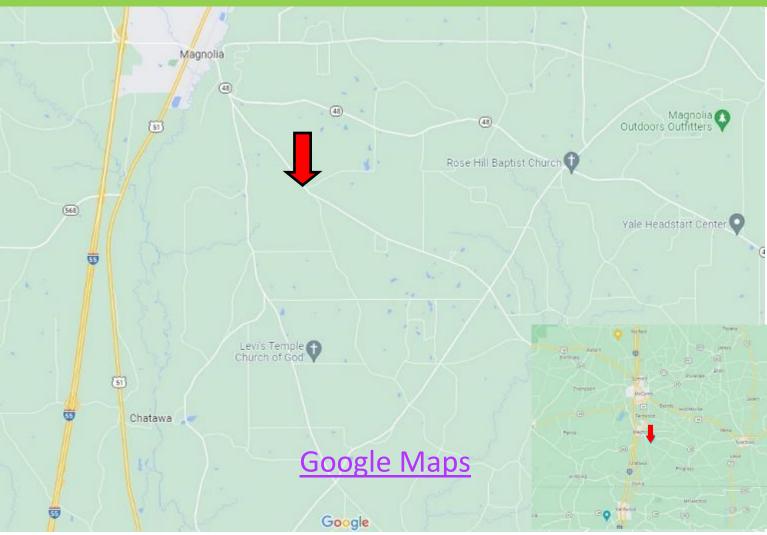

<u>From the intersection of US-51 and MS-48 in Magnolia, MS:</u> Travel east on MS-48 for .9 miles. Keep right at the fork. Continue onto Magnolia Progress Road and travel for 1.9 miles. The property will be on the right.

## **Directional Map**

<u>From the intersection of US-51 and MS-48 in Magnolia, MS:</u> Travel east on MS-48 for .9 miles. Keep right at the fork. Continue onto Magnolia-Progress Road and travel for 1.9 miles. The property will be on the right.