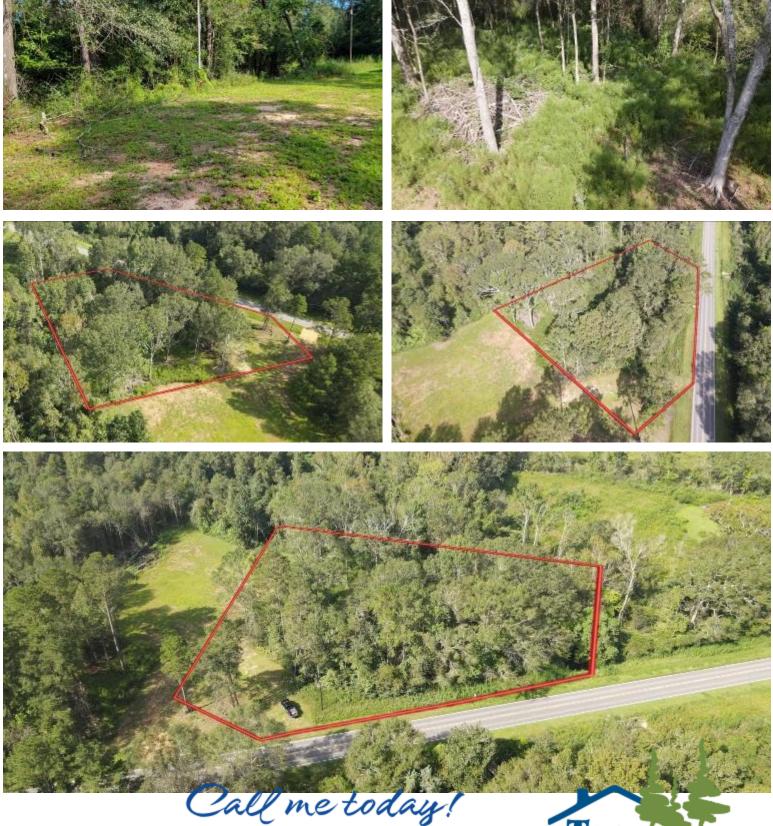

#### 1.74+/- Homesite in Pike County, MS

000 Magnolia Progress Road Magnolia, MS 39652

2011-2022

BESI

\$18,000

If you want to build in southern Pike County, MS, look no further than this 1.74+/- acre lot on Magnolia Progress Road just minutes outside of Magnolia, MS. This property has previously had a mobile home on it. This wooded lot is large enough to allow the new owner to clear more land and build to suit or change the location of the house spot. Water, electricity, and septic are still in place, and with just a little work, this wonderful lot could be ready for a home.