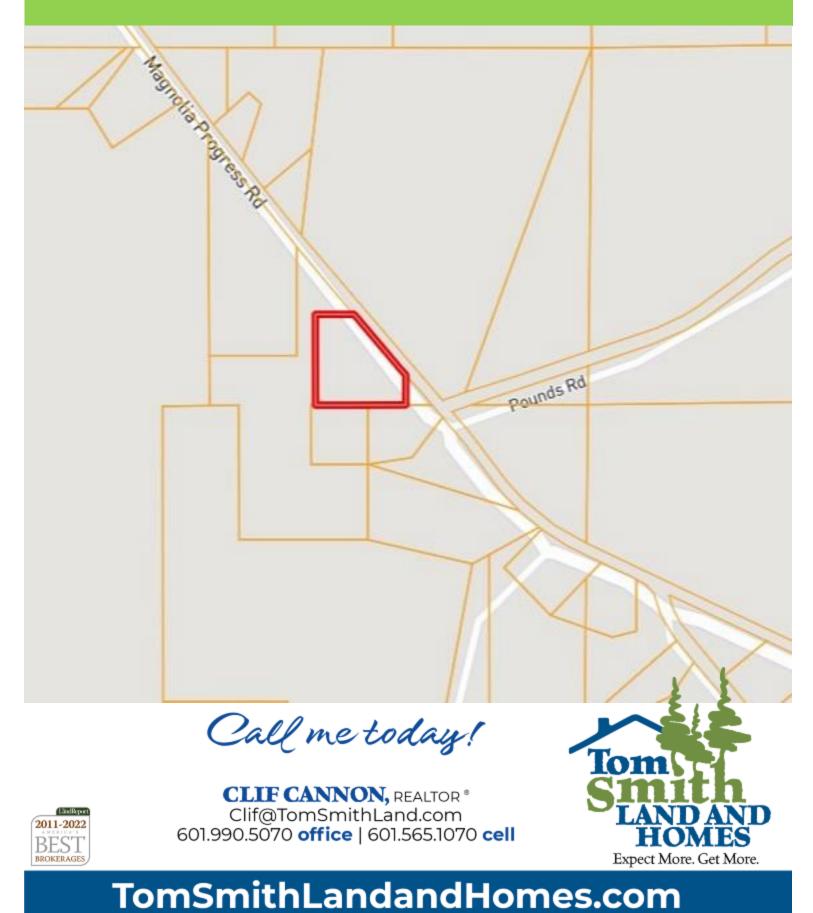

Keep right at the fork. Continue onto Magnolia Progress Road and travel for 1.9 miles. The property will be on the right.

#### **Google Maps**



CLIF CANNON, REALTOR® Clif@TomSmithLand.com 601.990.5070 office | 601.565.1070 cell



TomSmithLandandHomes.com





CLIF CANNON, REALTOR® Clif@TomSmithLand.com 601.990.5070 office | 601.565.1070 cell



#### TomSmithLandandHomes.com

### **Aerial Map**





CLIF CANNON, REALTOR \* Clif@TomSmithLand.com 601.990.5070 office | 601.565.1070 cell



#### TomSmithLandandHomes.com

## Flood Map



Call me today!



CLIF CANNON, REALTOR® Clif@TomSmithLand.com 601.990.5070 office | 601.565.1070 cell



TomSmithLandandHomes.com

# **Topographic Map**



Call me today!



LindReport 2011-2022

BEST



#### TomSmithLandandHomes.com

### **Ownership Map**



## **Directional Map**



<u>From the intersection of US-51 and MS-48 in Magnolia, MS:</u> Travel east on MS-48 for .9 miles. Keep right at the fork. Continue onto Magnolia-Progress Road and travel for 1.9 miles. The property will be on the right.

000 Magnolia Progress Road Magnolia, MS 39652

Call me today!



CLIF CANNON, REALTOR® Clif@TomSmithLand.com 601.990.5070 office | 601.565.1070 cell



TomSmithLandandHomes.com