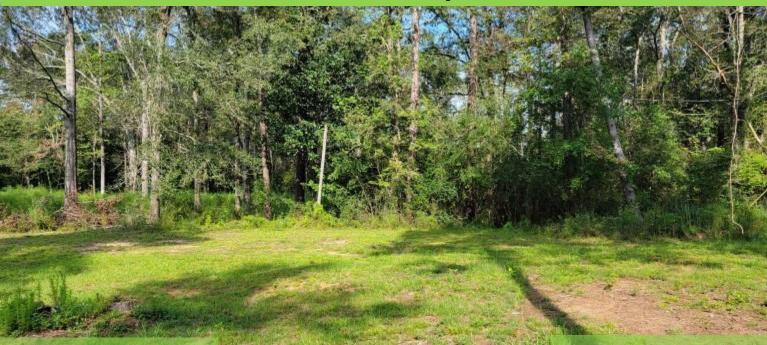

#### 1.74+/- Homesite in Pike County, MS

000 Magnolia Progress Road Magnolia, MS 39652

2011-2022

BESI

\$18,000

If you want to build in southern Pike County, MS, look no further than this 1.74+/- acre lot on Magnolia Progress Road just minutes outside of Magnolia, MS. This property has previously had a mobile home on it. This wooded lot is large enough to allow the new owner to clear more land and build to suit or change the location of the house spot. Water, electricity, and septic are still in place, and with just a little work, this wonderful lot could be ready for a home.