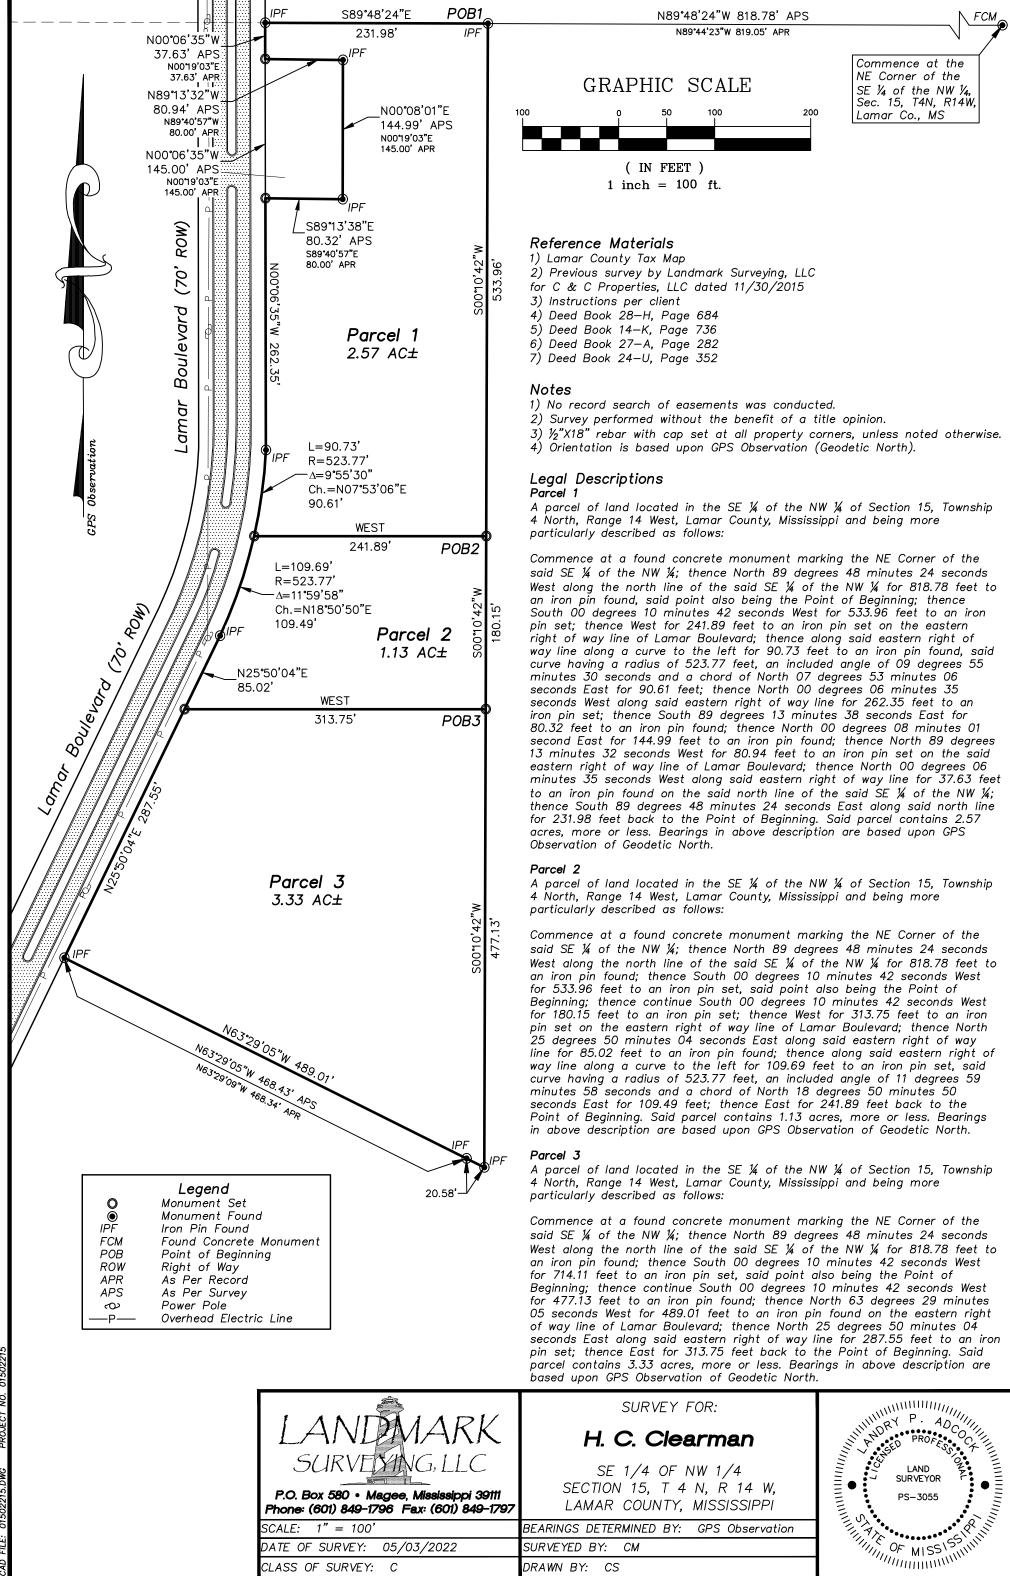

## Parcel 1

A parcel of land located in the SE ¼ of the NW ¼ of Section 15, Township 4 North, Range 14 West, Lamar County, Mississippi and being more particularly described as follows:

Commence at a found concrete monument marking the NE Corner of the said SE ¼ of the NW 1/4; thence North 89 degrees 48 minutes 24 seconds West along the north line of the said SE \( \frac{1}{4} \) of the NW \( \frac{1}{4} \) for 818.78 feet to an iron pin found, said point also being the Point of Beginning; thence South 00 degrees 10 minutes 42 seconds West for 533.96 feet to an iron pin set; thence West for 241.89 feet to an iron pin set on the eastern right of way line of Lamar Boulevard; thence along said eastern right of way line along a curve to the left for 90.73 feet to an iron pin found, said curve having a radius of 523.77 feet, an included angle of 09 degrees 55 minutes 30 seconds and a chord of North 07 degrees 53 minutes 06 seconds East for 90.61 feet; thence North 00 degrees 06 minutes 35 seconds West along said eastern right of way line for 262.35 feet to an iron pin set; thence South 89 degrees 13 minutes 38 seconds East for 80.32 feet to an iron pin found; thence North 00 degrees 08 minutes 01 second East for 144.99 feet to an iron pin found; thence North 89 degrees 13 minutes 32 seconds West for 80.94 feet to an iron pin set on the said eastern right of way line of Lamar Boulevard; thence North 00 degrees 06 minutes 35 seconds West along said eastern right of way line for 37.63 feet to an iron pin found on the said north line of the said SE 1/4 of the NW 1/4; thence South 89 degrees 48 minutes 24 seconds East along said north line for 231.98 feet back to the Point of Beginning. Said parcel contains 2.57 acres, more or less. Bearings in above description are based upon GPS Observation of Geodetic North.

## Parcel 2

A parcel of land located in the SE ¼ of the NW ¼ of Section 15, Township 4 North, Range 14 West, Lamar County, Mississippi and being more particularly described as follows:

Commence at a found concrete monument marking the NE Corner of the said SE ¼ of the NW ¼; thence North 89 degrees 48 minutes 24 seconds West along the north line of the said SE ¼ of the NW ¼ for 818.78 feet to an iron pin found; thence South 00 degrees 10 minutes 42 seconds West for 533.96 feet to an iron pin set, said point also being the Point of Beginning; thence continue South 00 degrees 10 minutes 42 seconds West for 180.15 feet to an iron pin set; thence West for 313.75 feet to an iron pin set on the eastern right of way line of Lamar Boulevard; thence North 25 degrees 50 minutes 04 seconds East along said eastern right of way line for 85.02 feet to an iron pin found; thence along said eastern right of way line along a curve to the left for 109.69 feet to an iron pin set, said curve having a radius of 523.77 feet, an included angle of 11 degrees 59 minutes 58 seconds and a chord of North 18 degrees 50 minutes 50 seconds East for 109.49 feet; thence East for 241.89 feet back to the Point of Beginning. Said parcel contains 1.13 acres, more or less. Bearings in above description are based upon GPS Observation of Geodetic North.

## Parcel 3

A parcel of land located in the SE ¼ of the NW ¼ of Section 15, Township 4 North, Range 14 West, Lamar County, Mississippi and being more particularly described as follows:

Commence at a found concrete monument marking the NE Corner of the said SE  $\frac{1}{4}$  of the NW  $\frac{1}{4}$ ; thence North 89 degrees 48 minutes 24 seconds West along the north line of the said SE  $\frac{1}{4}$  of the NW  $\frac{1}{4}$  for 818.78 feet to an iron pin found; thence South 00 degrees 10 minutes 42 seconds West for 714.11 feet to an iron pin set, said point also being the Point of Beginning; thence continue South 00 degrees 10 minutes 42 seconds West for 477.13 feet to an iron pin found; thence North 63 degrees 29 minutes 05 seconds West for 489.01 feet to an iron pin found on the eastern right of way line of Lamar Boulevard; thence North 25 degrees 50 minutes 04 seconds East along said eastern right of way line for 287.55 feet to an iron pin set; thence East for 313.75 feet back to the Point of Beginning. Said parcel contains 3.33 acres, more or less. Bearings in above description are based upon GPS Observation of Geodetic North.