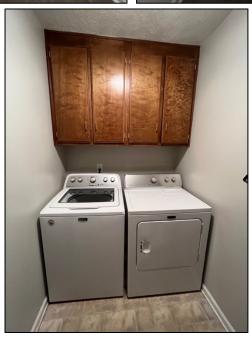

Look at this amazing home located in the desirable Greenbriar Subdivision. This home offers a spacious four bedroom, two and half-bath floor plan with a large main bedroom and bathroom. The home features two open living areas that are great for relaxing and entertaining. The laundry room is conveniently located between the living areas and the kitchen. The kitchen features stainless appliances and granite countertops. The large backyard is completely fenced, making it a perfect place for kids or pets to play. Other features include a two-car attached carport, a gas fireplace, and a small shed located in the backyard for storing outdoor supplies. The home was built in 1988 and is approximately 2,633 square feet heated and cooled. The lot is approximately 0.5+/- Acres. Contact Harper Day for your private showing!