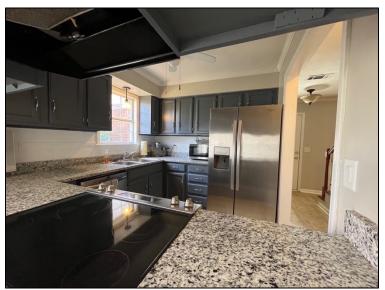

Look at this amazing home located in the desirable Greenbriar Subdivision. This home offers a spacious four bedroom, two and half-bath floor plan with a large main bedroom and bathroom. The home features two open living areas that are great for relaxing and entertaining. The laundry room is conveniently located between the living areas and the kitchen. The kitchen features stainless appliances and granite countertops. The large backyard is completely fenced, making it a perfect place for kids or pets to play. Other features include a two-car attached carport, a gas fireplace, and a small shed located in the backyard for storing outdoor supplies. The home was built in 1988 and is approximately 2,633 square feet heated and cooled. The lot is approximately 0.5+/- Acres. Contact Harper Day for your private showing!