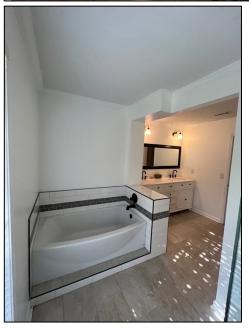

Look at this amazing home located in the desirable Greenbriar Subdivision. This home offers a spacious four bedroom, two and half-bath floor plan with a large main bedroom and bathroom. The home features two open living areas that are great for relaxing and entertaining. The laundry room is conveniently located between the living areas and the kitchen. The kitchen features stainless appliances and granite countertops. The large backyard is completely fenced, making it a perfect place for kids or pets to play. Other features include a two-car attached carport, a gas fireplace, and a small shed located in the backyard for storing outdoor supplies. The home was built in 1988 and is approximately 2,633 square feet heated and cooled. The lot is approximately 0.5+/- Acres. Contact Harper Day for your private showing!