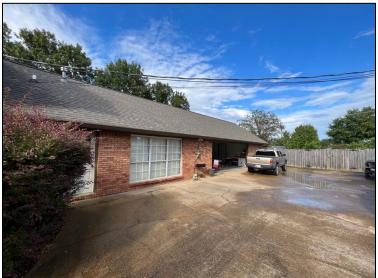

Look at this amazing home located in the desirable Greenbriar Subdivision. This home offers a spacious four bedroom, two and half-bath floor plan with a large main bedroom and bathroom. The home features two open living areas that are great for relaxing and entertaining. The laundry room is conveniently located between the living areas and the kitchen. The kitchen features stainless appliances and granite countertops. The large backyard is completely fenced, making it a perfect place for kids or pets to play. Other features include a two-car attached carport, a gas fireplace, and a small shed located in the backyard for storing outdoor supplies. The home was built in 1988 and is approximately 2,633 square feet heated and cooled. The lot is approximately 0.5+/- Acres. Contact Harper Day for your private showing!