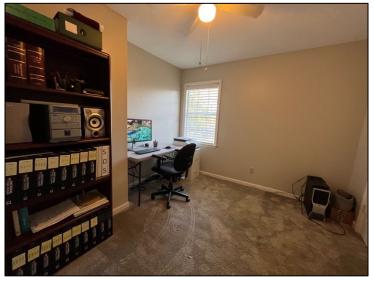

Look at this amazing home located in the desirable Greenbriar Subdivision. This home offers a spacious four bedroom, two and half-bath floor plan with a large main bedroom and bathroom. The home features two open living areas that are great for relaxing and entertaining. The laundry room is conveniently located between the living areas and the kitchen. The kitchen features stainless appliances and granite countertops. The large backyard is completely fenced, making it a perfect place for kids or pets to play. Other features include a two-car attached carport, a gas fireplace, and a small shed located in the backyard for storing outdoor supplies. The home was built in 1988 and is approximately 2,633 square feet heated and cooled. The lot is approximately 0.5+/- Acres. Contact Harper Day for your private showing!