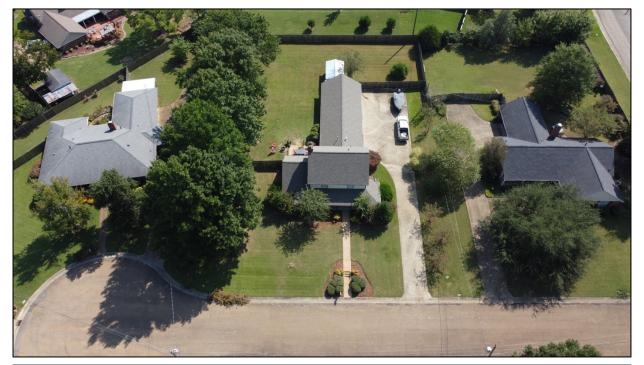

the living areas and the kitchen. The kitchen features stainless appliances and granite countertops. The large backyard is completely fenced, making it a perfect place for kids or pets to play. Other features include a two-car attached carport, a gas fireplace, and a small shed located in the backyard for storing outdoor supplies. The home was built in 1988 and is approximately 2,633 square feet heated and cooled. The lot is approximately 0.5+/- Acres. Contact Harper Day for your private showing!

<u>Directions from Intersection of Academy Road and South Montgomery Street</u>: Travel South on South Montgomery for 0.9 miles. Turn left onto Banyan Road and travel 0.3 miles. Turn left onto Acorn Lane. The property is the second house on your right. **102 Acorn Lane Starkville, MS 39759** 









HARPER DAY, REALTOR \*
Harper@TomSmithLand.com
662.268.6333 office | 662.694.9751 cell













HARPER DAY, REALTOR® Harper@TomSmithLand.com 662.268.6333 office | 662.694.9751 cell















HARPER DAY, REALTOR®

Harper@TomSmithLand.com 662.268.6333 office | 662.694.9751 cell















HARPER DAY, REALTOR®

Harper@TomSmithLand.com 662.268.6333 office | 662.694.9751 cell















HARPER DAY, REALTOR®

Harper@TomSmithLand.com 662.268.6333 **office** | 662.694.9751 **cell** 











HARPER DAY, REALTOR \*
Harper@TomSmithLand.com
662.268.6333 office | 662.694.9751 cell





**Aerial Map** 



**Click Here For Interactive Map!** 



#### HARPER DAY, REALTOR®

Harper@TomSmithLand.com 662.268.6333 **office** | 662.694.9751 **cell** 





#### Ownership Map





HARPER