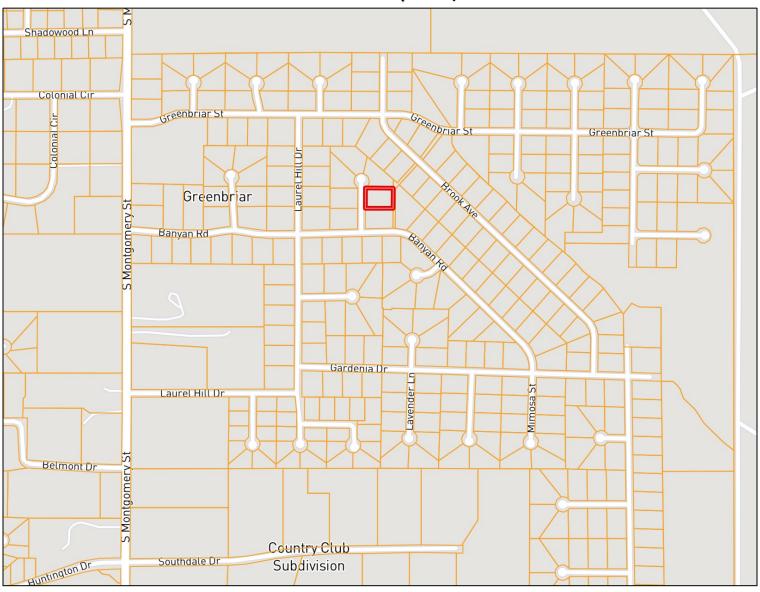

<u>Directions from Intersection of Academy Road and South Montgomery Street</u>: Travel South on South Montgomery for 0.9 miles. Turn left onto Banyan Road and travel 0.3 miles. Turn left onto Acorn Lane. The property is the second house on your right. **102 Acorn Lane Starkville, MS 39759** 

#### **Directional Map**

**Directions from Intersection of Academy Road and South Montgomery Street**: Travel South on South Montgomery for 0.9 miles. Turn left onto Banyan Road and travel 0.3 miles. Turn left onto Acorn Lane. The property is the second house on your right. 102 Acorn Lane Starkville, MS 39759