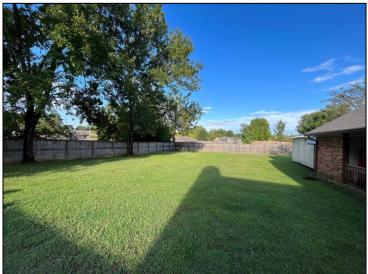

Look at this amazing home located in the desirable Greenbriar Subdivision. This home offers a spacious four bedroom, two and half-bath floor plan with a large main bedroom and bathroom. The home features two open living areas that are great for relaxing and entertaining. The laundry room is conveniently located between the living areas and the kitchen. The kitchen features stainless appliances and granite countertops. The large backyard is completely fenced, making it a perfect place for kids or pets to play. Other features include a two-car attached carport, a gas fireplace, and a small shed located in the backyard for storing outdoor supplies. The home was built in 1988 and is approximately 2,633 square feet heated and cooled. The lot is approximately 0.5+/- Acres. Contact Harper Day for your private showing!