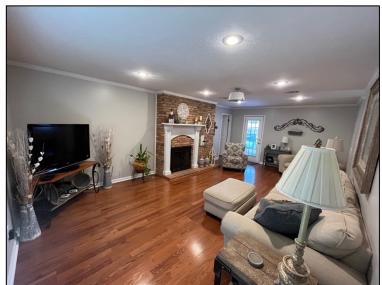

Look at this amazing home located in the desirable Greenbriar Subdivision. This home offers a spacious four bedroom, two and half-bath floor plan with a large main bedroom and bathroom. The home features two open living areas that are great for relaxing and entertaining. The laundry room is conveniently located between the living areas and the kitchen. The kitchen features stainless appliances and granite countertops. The large backyard is completely fenced, making it a perfect place for kids or pets to play. Other features include a two-car attached carport, a gas fireplace, and a small shed located in the backyard for storing outdoor supplies. The home was built in 1988 and is approximately 2,633 square feet heated and cooled. The lot is approximately 0.5+/- Acres. Contact Harper Day for your private showing!