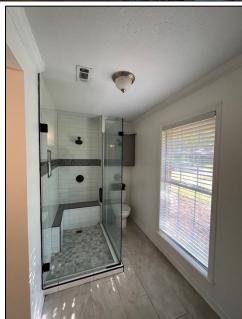

Look at this amazing home located in the desirable Greenbriar Subdivision. This home offers a spacious four bedroom, two and half-bath floor plan with a large main bedroom and bathroom. The home features two open living areas that are great for relaxing and entertaining. The laundry room is conveniently located between the living areas and the kitchen. The kitchen features stainless appliances and granite countertops. The large backyard is completely fenced, making it a perfect place for kids or pets to play. Other features include a two-car attached carport, a gas fireplace, and a small shed located in the backyard for storing outdoor supplies. The home was built in 1988 and is approximately 2,633 square feet heated and cooled. The lot is approximately 0.5+/- Acres. Contact Harper Day for your private showing!