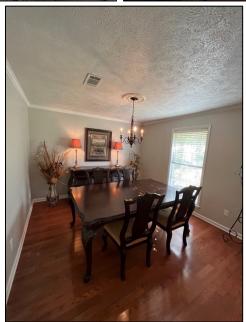

Look at this amazing home located in the desirable Greenbriar Subdivision. This home offers a spacious four bedroom, two and half-bath floor plan with a large main bedroom and bathroom. The home features two open living areas that are great for relaxing and entertaining. The laundry room is conveniently located between the living areas and the kitchen. The kitchen features stainless appliances and granite countertops. The large backyard is completely fenced, making it a perfect place for kids or pets to play. Other features include a two-car attached carport, a gas fireplace, and a small shed located in the backyard for storing outdoor supplies. The home was built in 1988 and is approximately 2,633 square feet heated and cooled. The lot is approximately 0.5+/- Acres. Contact Harper Day for your private showing!