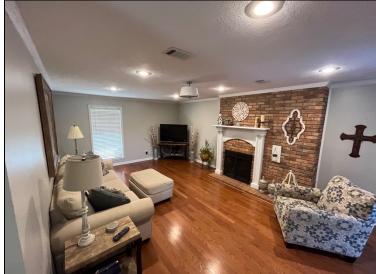

Look at this amazing home located in the desirable Greenbriar Subdivision. This home offers a spacious four bedroom, two and half-bath floor plan with a large main bedroom and bathroom. The home features two open living areas that are great for relaxing and entertaining. The laundry room is conveniently located between the living areas and the kitchen. The kitchen features stainless appliances and granite countertops. The large backyard is completely fenced, making it a perfect place for kids or pets to play. Other features include a two-car attached carport, a gas fireplace, and a small shed located in the backyard for storing outdoor supplies. The home was built in 1988 and is approximately 2,633 square feet heated and cooled. The lot is approximately 0.5+/- Acres. Contact Harper Day for your private showing!