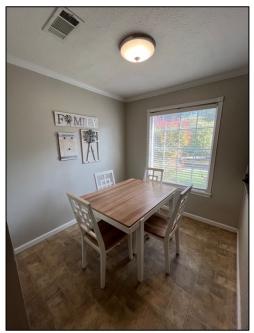

Look at this amazing home located in the desirable Greenbriar Subdivision. This home offers a spacious four bedroom, two and half-bath floor plan with a large main bedroom and bathroom. The home features two open living areas that are great for relaxing and entertaining. The laundry room is conveniently located between the living areas and the kitchen. The kitchen features stainless appliances and granite countertops. The large backyard is completely fenced, making it a perfect place for kids or pets to play. Other features include a two-car attached carport, a gas fireplace, and a small shed located in the backyard for storing outdoor supplies. The home was built in 1988 and is approximately 2,633 square feet heated and cooled. The lot is approximately 0.5+/- Acres. Contact Harper Day for your private showing!