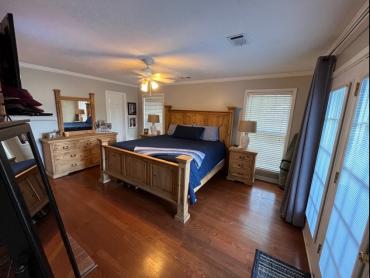

Look at this amazing home located in the desirable Greenbriar Subdivision. This home offers a spacious four bedroom, two and half-bath floor plan with a large main bedroom and bathroom. The home features two open living areas that are great for relaxing and entertaining. The laundry room is conveniently located between the living areas and the kitchen. The kitchen features stainless appliances and granite countertops. The large backyard is completely fenced, making it a perfect place for kids or pets to play. Other features include a two-car attached carport, a gas fireplace, and a small shed located in the backyard for storing outdoor supplies. The home was built in 1988 and is approximately 2,633 square feet heated and cooled. The lot is approximately 0.5+/- Acres. Contact Harper Day for your private showing!