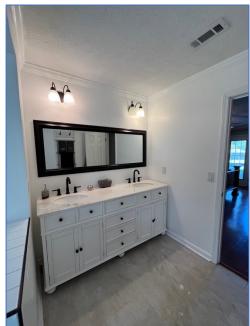

Look at this amazing home located in the desirable Greenbriar Subdivision. This home offers a spacious four bedroom, two and half-bath floor plan with a large main bedroom and bathroom. The home features two open living areas that are great for relaxing and entertaining. The laundry room is conveniently located between the living areas and the kitchen. The kitchen features stainless appliances and granite countertops. The large backyard is completely fenced, making it a perfect place for kids or pets to play. Other features include a two-car attached carport, a gas fireplace, and a small shed located in the backyard for storing outdoor supplies. The home was built in 1988 and is approximately 2,633 square feet heated and cooled. The lot is approximately 0.5+/- Acres. Contact Harper Day for your private showing!