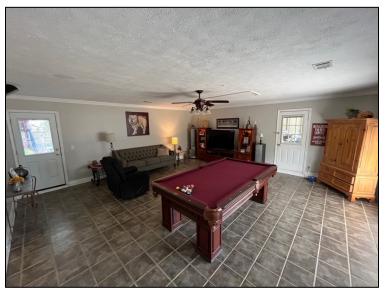

Look at this amazing home located in the desirable Greenbriar Subdivision. This home offers a spacious four bedroom, two and half-bath floor plan with a large main bedroom and bathroom. The home features two open living areas that are great for relaxing and entertaining. The laundry room is conveniently located between the living areas and the kitchen. The kitchen features stainless appliances and granite countertops. The large backyard is completely fenced, making it a perfect place for kids or pets to play. Other features include a two-car attached carport, a gas fireplace, and a small shed located in the backyard for storing outdoor supplies. The home was built in 1988 and is approximately 2,633 square feet heated and cooled. The lot is approximately 0.5+/- Acres. Contact Harper Day for your private showing!