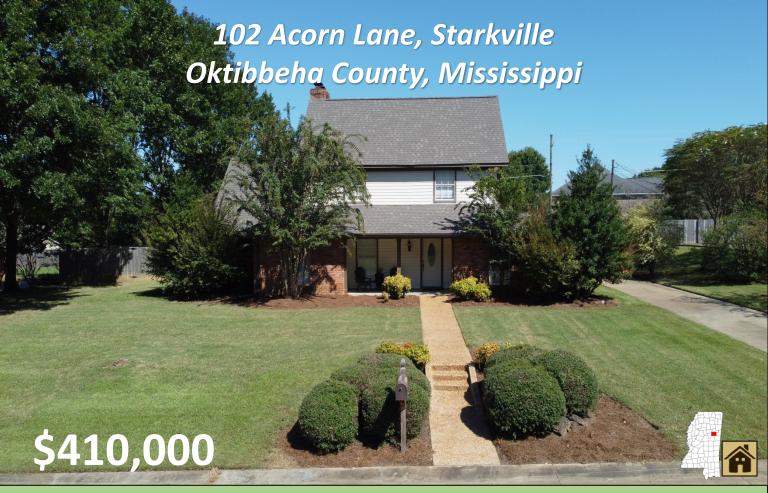

Look at this amazing home located in the desirable Greenbriar Subdivision. This home offers a spacious four bedroom, two and half-bath floor plan with a large main bedroom and bathroom. The home features two open living areas that are great for relaxing and entertaining. The laundry room is conveniently located between the living areas and the kitchen. The kitchen features stainless appliances and granite countertops. The large backyard is completely fenced, making it a perfect place for kids or pets to play. Other features include a two-car attached carport, a gas fireplace, and a small shed located in the backyard for storing outdoor supplies. The home was built in 1988 and is approximately 2,633 square feet heated and cooled. The lot is approximately 0.5+/- Acres. Contact Harper Day for your private showing!

<u>Directions from Intersection of Academy Road and South Montgomery Street</u>: Travel South on South Montgomery for 0.9 miles. Turn left onto Banyan Road and travel 0.3 miles. Turn left onto Acorn Lane. The property is the second house on your right. **102 Acorn Lane Starkville, MS 39759** 