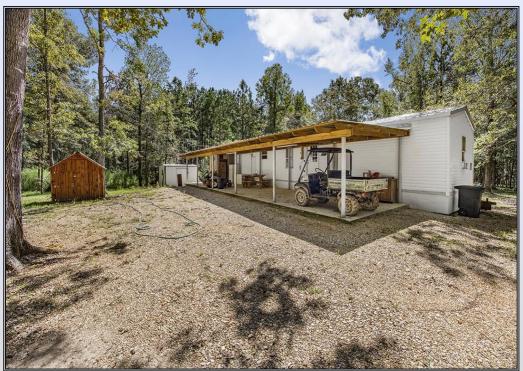

## SOUTHERN STATES REALTY

The Stutz Ranch has everything you're looking for- mature timber, wildlife, camp, creek, roads, greenfields and most of all seclusion. Located just across the MS/LA line in Amite County, MS, this 124 acres will not disappoint. The property has been set up for the owner looking to escape to the country and enjoy peaceful weekends either on the creekbank or chasing the elusive whitetail deer. The timber consists of 2/3 mature hardwood, mainly white oak, and 1/3 mature pine. The camp sits on the first ridge inside the gate with a scenic, manicured view of the area. The tract is about as "instant" as it gets.

2244 Dominick Road, Liberty, MS

31.064627, -90.942489 GPS

\$599,000

124 Acres MLS #137039 UC #23042-37039