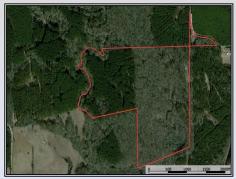

## SOUTHERN STATES REALTY

The Stutz Ranch has everything you're looking for- mature timber, wildlife, camp, creek, roads, greenfields and most of all seclusion. Located just across the MS/LA line in Amite County, MS, this 124 acres will not disappoint. The property has been set up for the owner looking to escape to the country and enjoy peaceful weekends either on the creekbank or chasing the elusive whitetail deer. The timber consists of 2/3 mature hardwood, mainly white oak, and 1/3 mature pine. The camp sits on the first ridge inside the gate with a scenic, manicured view of the area. The tract is about as "instant" as it gets.

2244 Dominick Road, Liberty, MS

31.064627, -90.942489 GPS

\$599,000

124 Acres MLS #137039 UC #23042-37039