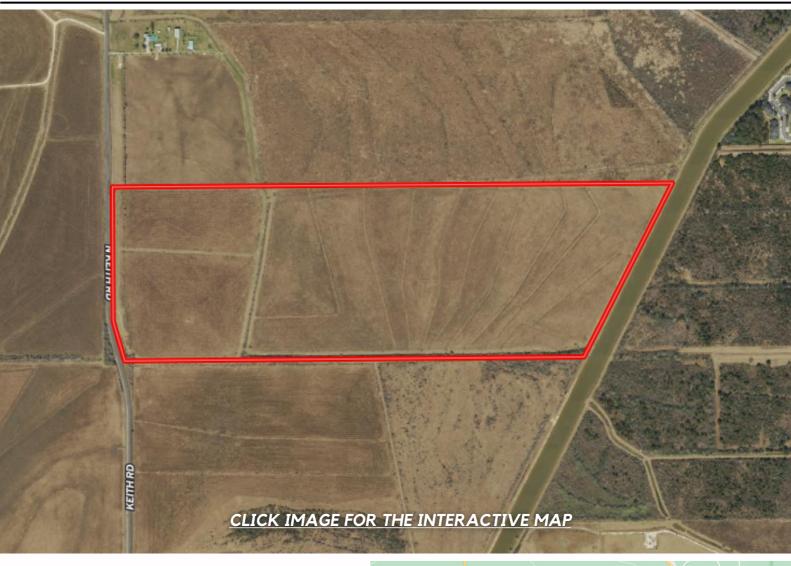

### PROPERTY DESCRIPTION.

If you're looking for a property with healthy long-term returns, look no further than this property in Beaumont's rapidly expanding West End. This 139-acre property has 1450' of road frontage and would be ideal for a new subdivision, buy/hold investment, or someone looking for lots of room to start a business. It is completely unrestricted with no flood zones, has city water and sewer available, and a current Ag Exemption on file. The location is definitely a superb find being conveniently located between Hwy 90 & Hwy 105. There are plenty of restaurants, shopping, and entertainment located within a 10-minute drive. Give us a call for more information or to schedule an appointment to view!