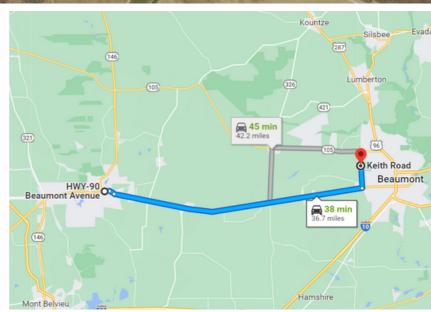

### **DRIVING DIRECTION.**

From Hwy 90 take Keith Rd north for 3.7 miles, property on right. From Hwy 105 take Keith Rd south for 1 mile, property on left.

All information is deemed reliable, but is not warranted by MOCK RANCHES GROUP. All information is subject to change without prior notice.