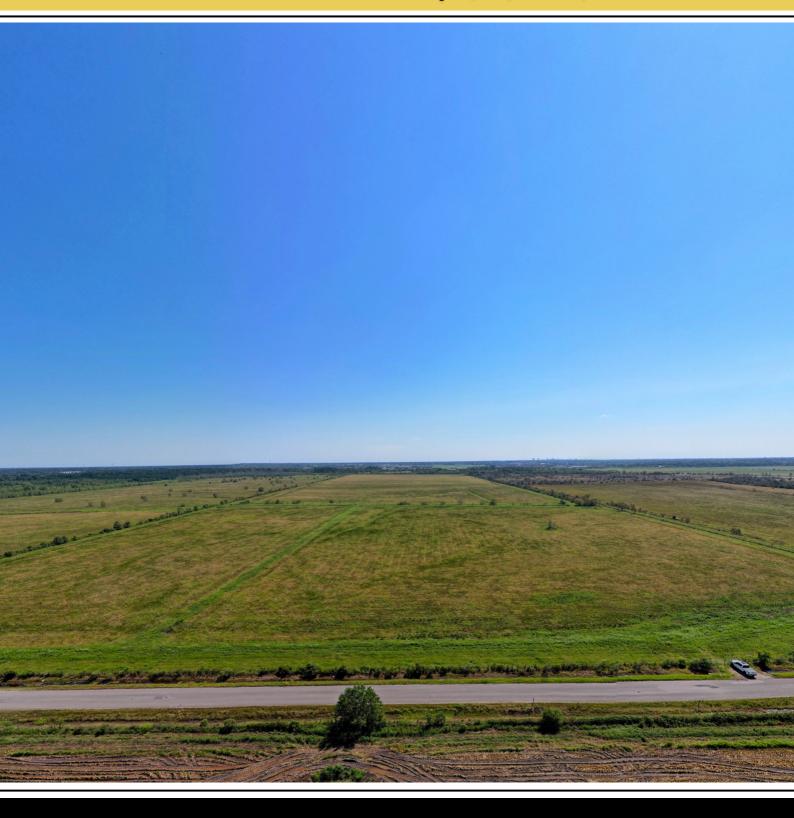

### PROPERTY DESCRIPTION.

If you're looking for a property with healthy long-term returns, look no further than this property in Beaumont's rapidly expanding West End. This 139-acre property has 1450' of road frontage and would be ideal for a new subdivision, buy/hold investment, or someone looking for lots of room to start a business. It is completely unrestricted with no flood zones, has city water and sewer available, and a current Ag Exemption on file. The location is definitely a superb find being conveniently located between Hwy 90 & Hwy 105. There are plenty of restaurants, shopping, and entertainment located within a 10-minute drive. Give us a call for more information or to schedule an appointment to view!

- Acreage
- Equestrian Property
- Hunting Land
- Recreational Land
- Commercial Acreage
- Farm
- Ranch
- Cattle Ranch

#### **PROPERTY FEATURES:**

- Corrals
- Electricity
- Hunting
- Irrigated
- Hwy-County Rd Frontage
- Development Potential

All information is deemed reliable, but is not warranted by MOCK RANCHES GROUP. All information is subject to change without prior notice.