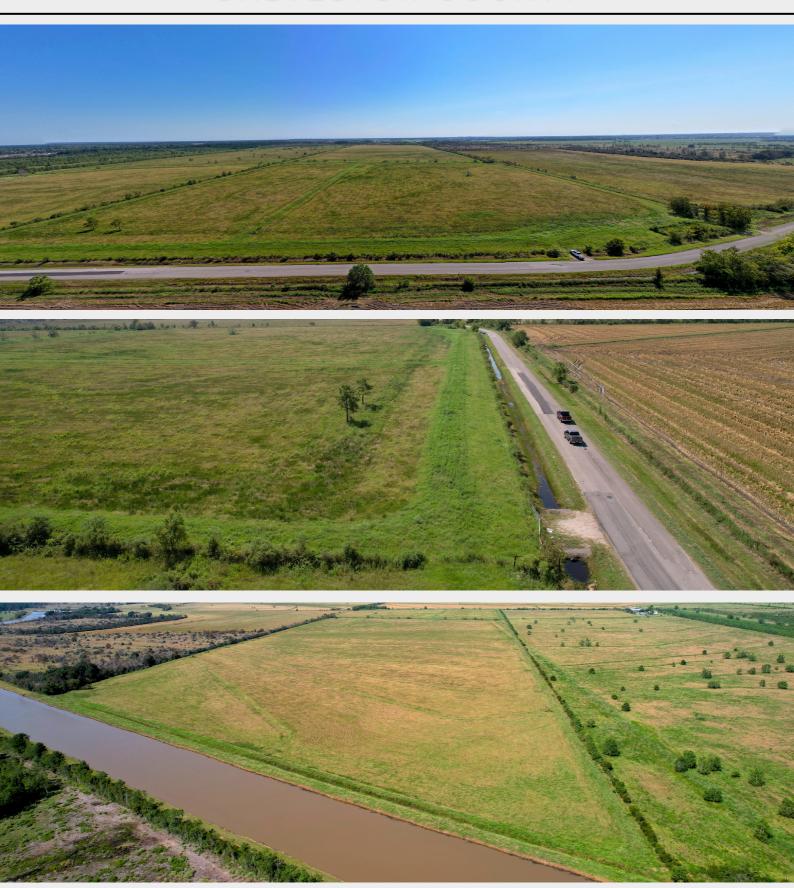

### PROPERTY DESCRIPTION.

If you're looking for a property with healthy long-term returns, look no further than this property in Beaumont's rapidly expanding West End. This 139-acre property has 1450' of road frontage and would be ideal for a new subdivision, buy/hold investment, or someone looking for lots of room to start a business. It is completely unrestricted with no flood zones, has city water and sewer available, and a current Ag Exemption on file. The location is definitely a superb find being conveniently located between Hwy 90 & Hwy 105. There are plenty of restaurants, shopping, and entertainment located within a 10-minute drive. Give us a call for more information or to schedule an appointment to view!