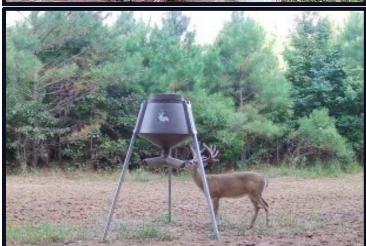

#### 14± acre Hunting Camp in Carroll County, MS

Have you been looking for a hunting tract that produces great deer and ready to hunt? Welcome to your Carroll County Hunting Camp, situated just 30 minutes south of the crappie fishing central, Grenada Lake, and minutes from Winona, MS! This 14± acre tract is set up with a 420 sq ft cabin that incudes one bedroom, one shower (unfinished), kitchen area, and one restroom (sold as is). Access around the property is easy with an established road system. There are two developed wildlife food plots with tripod feeders, a small pond that will provide an excellent wildlife water supply, a phantom box blind (negotiable), great bedding areas all over the property, and an abundance of vegetation for the local wildlife habitat. During the initial walk-through, there were deer signs all over the property, with the biggest being measuring in at 150". There is county road frontage and utilities are available from the road. Call Kadero Edley today for your private showing!