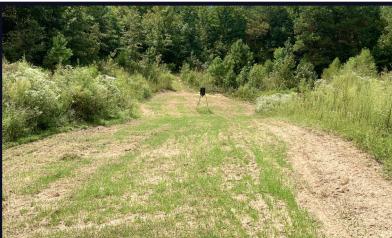

#### 14± acre Hunting Camp in Carroll County, MS

Have you been looking for a hunting tract that produces great deer and ready to hunt? Welcome to your Carroll County Hunting Camp, situated just 30 minutes south of the crappie fishing central, Grenada Lake, and minutes from Winona, MS! This 14± acre tract is set up with a 420 sq ft cabin that incudes one bedroom, one shower (unfinished), kitchen area, and one restroom (sold as is). Access around the property is easy with an established road system. There are two developed wildlife food plots with tripod feeders, a small pond that will provide an excellent wildlife water supply, a phantom box blind (negotiable), great bedding areas all over the property, and an abundance of vegetation for the local wildlife habitat. During the initial walk-through, there were deer signs all over the property, with the biggest being measuring in at 150". There is county road frontage and utilities are available from the road. Call Kadero Edley today for your private showing!