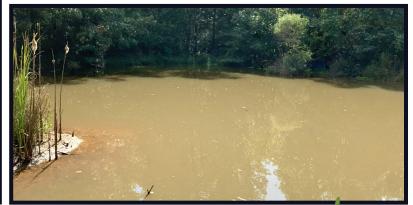

#### 14± acre Hunting Camp in Carroll County, MS

Have you been looking for a hunting tract that produces great deer and ready to hunt? Welcome to your Carroll County Hunting Camp, situated just 30 minutes south of the crappie fishing central, Grenada Lake, and minutes from Winona, MS! This 14± acre tract is set up with a 420 sq ft cabin that incudes one bedroom, one shower (unfinished), kitchen area, and one restroom (sold as is). Access around the property is easy with an established road system. There are two developed wildlife food plots with tripod feeders, a small pond that will provide an excellent wildlife water supply, a phantom box blind (negotiable), great bedding areas all over the property, and an abundance of vegetation for the local wildlife habitat. During the initial walk-through, there were deer signs all over the property, with the biggest being measuring in at 150". There is county road frontage and utilities are available from the road. Call Kadero Edley today for your private showing!