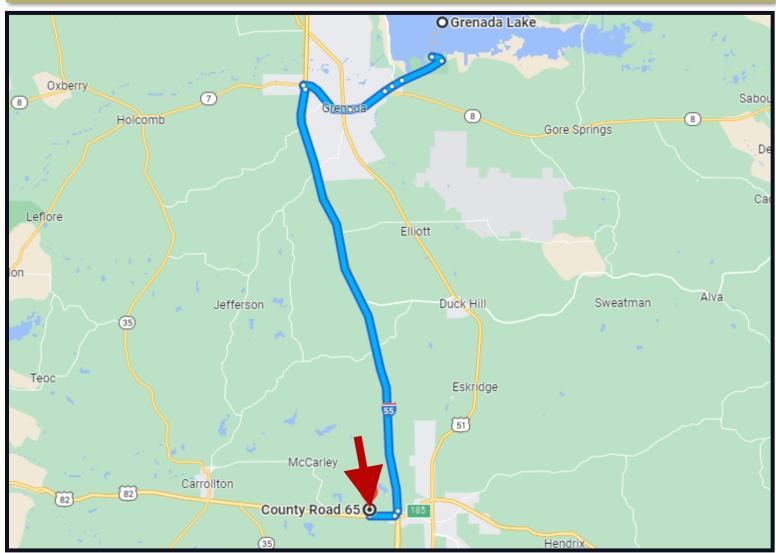

#### **Directional Map**

<u>Direction from CR 65 in Winona, MS</u>: Travel I-55 N in Montgomery County from US-82 E, Then follow I-55 N to MS-8 E/Sunset Dr in Grenada. Take exit 206 from I-55 N, Then continue on MS -8 E. Drive to MS-333/Mississippi 333 Scenic Loop, Then turn left onto MS-333/Mississippi 333 Scenic Loop.