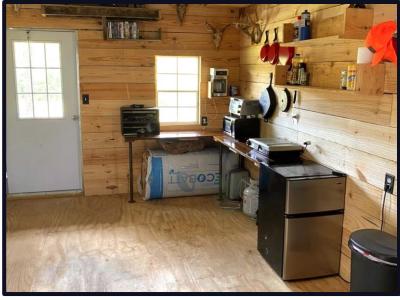

#### 14± acre Hunting Camp in Carroll County, MS

Have you been looking for a hunting tract that produces great deer and ready to hunt? Welcome to your Carroll County Hunting Camp, situated just 30 minutes south of the crappie fishing central, Grenada Lake, and minutes from Winona, MS! This 14± acre tract is set up with a 420 sq ft cabin that incudes one bedroom, one shower (unfinished), kitchen area, and one restroom (sold as is). Access around the property is easy with an established road system. There are two developed wildlife food plots with tripod feeders, a small pond that will provide an excellent wildlife water supply, a phantom box blind (negotiable), great bedding areas all over the property, and an abundance of vegetation for the local wildlife habitat. During the initial walk-through, there were deer signs all over the property, with the biggest being measuring in at 150". There is county road frontage and utilities are available from the road. Call Kadero Edley today for your private showing!