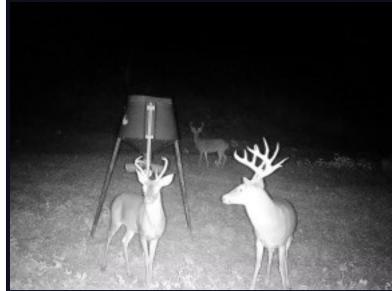

#### 14± acre Hunting Camp in Carroll County, MS

Have you been looking for a hunting tract that produces great deer and ready to hunt? Welcome to your Carroll County Hunting Camp, situated just 30 minutes south of the crappie fishing central, Grenada Lake, and minutes from Winona, MS! This 14± acre tract is set up with a 420 sq ft cabin that incudes one bedroom, one shower (unfinished), kitchen area, and one restroom (sold as is). Access around the property is easy with an established road system. There are two developed wildlife food plots with tripod feeders, a small pond that will provide an excellent wildlife water supply, a phantom box blind (negotiable), great bedding areas all over the property, and an abundance of vegetation for the local wildlife habitat. During the initial walk-through, there were deer signs all over the property, with the biggest being measuring in at 150". There is county road frontage and utilities are available from the road. Call Kadero Edley today for your private showing!