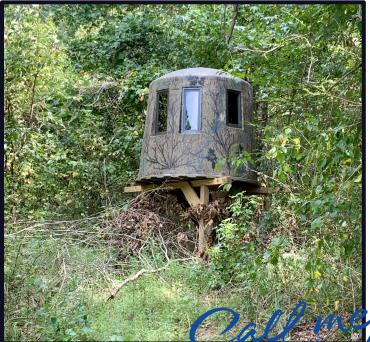

#### 14± acre Hunting Camp in Carroll County, MS

Have you been looking for a hunting tract that produces great deer and ready to hunt? Welcome to your Carroll County Hunting Camp, situated just 30 minutes south of the crappie fishing central, Grenada Lake, and minutes from Winona, MS! This 14± acre tract is set up with a 420 sq ft cabin that incudes one bedroom, one shower (unfinished), kitchen area, and one restroom (sold as is). Access around the property is easy with an established road system. There are two developed wildlife food plots with tripod feeders, a small pond that will provide an excellent wildlife water supply, a phantom box blind (negotiable), great bedding areas all over the property, and an abundance of vegetation for the local wildlife habitat. During the initial walk-through, there were deer signs all over the property, with the biggest being measuring in at 150". There is county road frontage and utilities are available from the road. Call Kadero Edley today for your private showing!