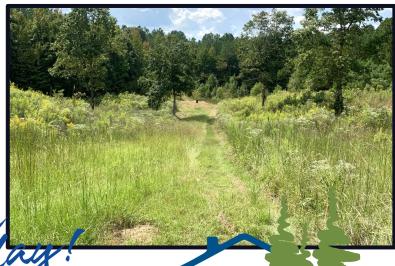

#### 14± acre Hunting Camp in Carroll County, MS

Have you been looking for a hunting tract that produces great deer and ready to hunt? Welcome to your Carroll County Hunting Camp, situated just 30 minutes south of the crappie fishing central, Grenada Lake, and minutes from Winona, MS! This 14± acre tract is set up with a 420 sq ft cabin that incudes one bedroom, one shower (unfinished), kitchen area, and one restroom (sold as is). Access around the property is easy with an established road system. There are two developed wildlife food plots with tripod feeders, a small pond that will provide an excellent wildlife water supply, a phantom box blind (negotiable), great bedding areas all over the property, and an abundance of vegetation for the local wildlife habitat. During the initial walk-through, there were deer signs all over the property, with the biggest being measuring in at 150". There is county road frontage and utilities are available from the road. Call Kadero Edley today for your private showing!