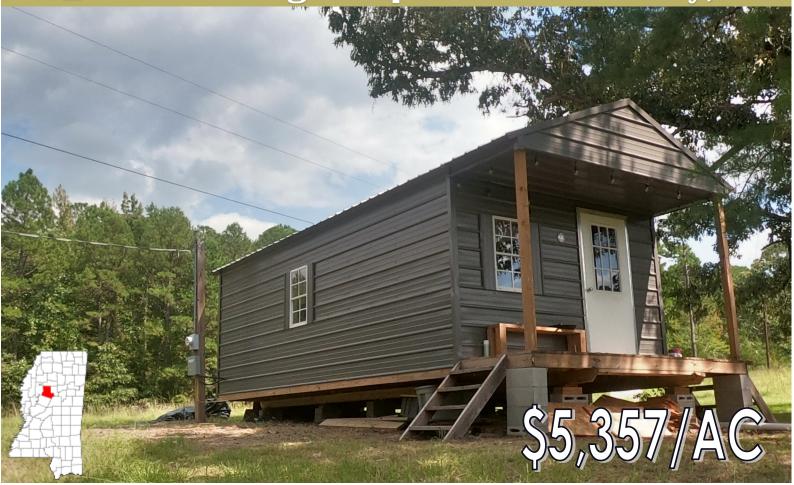

#### 14± acre Hunting Camp in Carroll County, MS

Have you been looking for a hunting tract that produces great deer and ready to hunt? Welcome to your Carroll County Hunting Camp, situated just 30 minutes south of the crappie fishing central, Grenada Lake, and minutes from Winona, MS! This 14± acre tract is set up with a 420 sq ft cabin that incudes one bedroom, one shower (unfinished), kitchen area, and one restroom (sold as is). Access around the property is easy with an established road system. There are two developed wildlife food plots with tripod feeders, a small pond that will provide an excellent wildlife water supply, a phantom box blind (negotiable), great bedding areas all over the property, and an abundance of vegetation for the local wildlife habitat. During the initial walk-through, there were deer signs all over the property, with the biggest being measuring in at 150". There is county road frontage and utilities are available from the road. Call Kadero Edley today for your private showing!