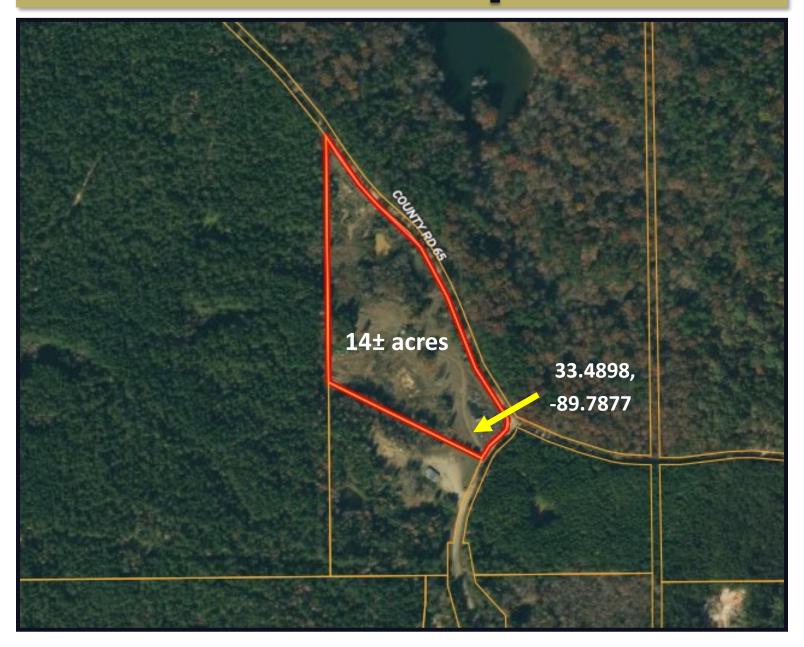

#### 14± acre Hunting Camp in Carroll County, MS

Have you been looking for a hunting tract that produces great deer and ready to hunt? Welcome to your Carroll County Hunting Camp, situated just 30 minutes south of the crappie fishing central, Grenada Lake, and minutes from Winona, MS! This 14± acre tract is set up with a 420 sq ft cabin that incudes one bedroom, one shower (unfinished), kitchen area, and one restroom (sold as is). Access around the property is easy with an established road system. There are two developed wildlife food plots with tripod feeders, a small pond that will provide an excellent wildlife water supply, a phantom box blind (negotiable), great bedding areas all over the property, and an abundance of vegetation for the local wildlife habitat. During the initial walk-through, there were deer signs all over the property, with the biggest being measuring in at 150". There is county road frontage and utilities are available from the road. Call Kadero Edley today for your private showing!

### **Aerial Map**