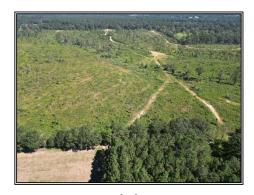

## SOUTHERN STATES REALTY

Located just minutes north of the LA/MS state line & east of Interstate 55, this 56 +/- acre tract could be the site of your forever home, home away from home or private hunting oasis! Great open area for a home or camp site along Blazo Road. Most of the timber on this tract was cut about two years ago creating superb bedding area for deer and great habitat for rabbits. There are scattered patches of hardwood & open pasture found along the south line. Elevations of 300'+ on this rolling topography. No FEMA flood zone here! Lots of

established trails and locations for food plots. The rolling topography a great lake site. This tract is on a paved road with low local traffic. Less than a mile above the LA/MS state line & about 4 miles west of the Pike/Walthall County line. In addition to hunting, this tract with its numerous trails provides year-round activities for kids and grandkids to ride four wheelers, horses or search for arrowheads. Dig a pond and add fishing to the list of year-round activities. Don't