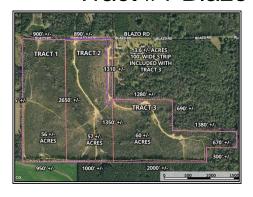

Tract #1 Blazo Road, Osyka, MS
wait! Call today and come take a look!
31.018402, -90.336726 GPS

\$199,400

56 Acres MLS #137014 UC #23042-37014