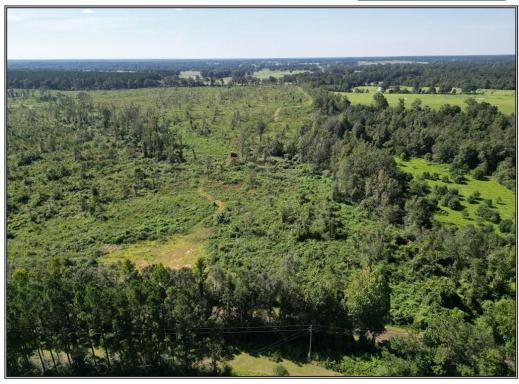

## SOUTHERN STATES REALTY

Located just minutes north of the LA/MS state line & east of Interstate 55, this 56 +/- acre tract could be the site of your forever home, home away from home or private hunting oasis! Great open area for a home or camp site along Blazo Road. Most of the timber on this tract was cut about two years ago creating superb bedding area for deer and great habitat for rabbits. There are scattered patches of hardwood & open pasture found along the south line. Elevations of 300'+ on this rolling topography. No FEMA flood zone here! Lots of

established trails and locations for food plots. The rolling topography a great lake site. This tract is on a paved road with low local traffic. Less than a mile above the LA/MS state line & about 4 miles west of the Pike/Walthall County line. In addition to hunting, this tract with its numerous trails provides year-round activities for kids and grandkids to ride four wheelers, horses or search for arrowheads. Dig a pond and add fishing to the list of year-round activities. Don't