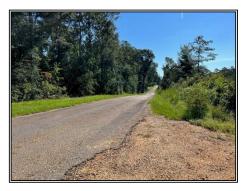

## SOUTHERN STATES REALTY

Located just minutes north of the LA/MS state line & east of Interstate 55, this 56 +/- acre tract could be the site of your forever home, home away from home or private hunting oasis! Great open area for a home or camp site along Blazo Road. Most of the timber on this tract was cut about two years ago creating superb bedding area for deer and great habitat for rabbits. There are scattered patches of hardwood & open pasture found along the south line. Elevations of 300'+ on this rolling topography. No FEMA flood zone here! Lots of

established trails and locations for food plots. The rolling topography a great lake site. This tract is on a paved road with low local traffic. Less than a mile above the LA/MS state line & about 4 miles west of the Pike/Walthall County line. In addition to hunting, this tract with its numerous trails provides year-round activities for kids and grandkids to ride four wheelers, horses or search for arrowheads. Dig a pond and add fishing to the list of year-round activities. Don't