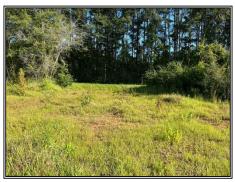

## SOUTHERN STATES REALTY

Located just minutes north of the LA/MS state line & east of Interstate 55, this 56 +/- acre tract could be the site of your forever home, home away from home or private hunting oasis! Great open area for a home or camp site along Blazo Road. Most of the timber on this tract was cut about two years ago creating superb bedding area for deer and great habitat for rabbits. There are scattered patches of hardwood & open pasture found along the south line. Elevations of 300'+ on this rolling topography. No FEMA flood zone here! Lots of

established trails and locations for food plots. The rolling topography a great lake site. This tract is on a paved road with low local traffic. Less than a mile above the LA/MS state line & about 4 miles west of the Pike/Walthall County line. In addition to hunting, this tract with its numerous trails provides year-round activities for kids and grandkids to ride four wheelers, horses or search for arrowheads. Dig a pond and add fishing to the list of year-round activities. Don't